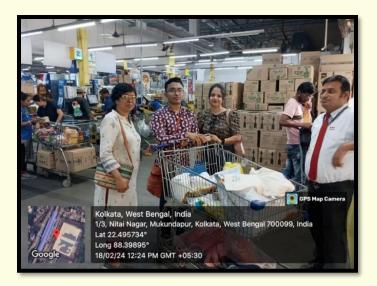

e: 06.02.2024

This is to inform you that the Social Service Sub-Committee of Rani Birla Girls' College is organising a visit and donation drive to the Old Age Home "Kasba Divine Foundation" on 18th Feb (Sunday), 2024 at 12 pm.

In this regard we are requesting for the participation of Teachers and Students for the above mentioned visit.

Interested Teachers and Students for participation to the visit may contact the organising members of the event to register themselves by 13th Feb, 2024.

Organizing members

Convenors

Almaya umum 6/1/29 (Dipmalya Karmakar)

(Kamalika Paul)

Southachar (Dr. Srabanti Bhattacharya) Principal

RANI BIRLA GIRLS' COLLEGE 38, Shakespeare Sarani Kolkata - 700 017

**Notice: Visit to the Kasba Divine Foundation** 



Flyer: Visit to the Kasba Divine Foundation



Students and faculty members of Social Service Sub- Committee of Rani Birla Girls' College collecting grocery items for donation to Kasba Divine Foundation



Students and faculty members of Social Service Sub-committee of Rani Birla Girls' College interacting with residents of Kasba Divine Foundation

On 20.3.24, a workshop was held in college, in collaboration with Iswar Sankalpa, on 'Community Mobilization Outreach Programmes and Mental Health Literacy Through Activity Based Sessions'. The faculty and students were enriched with fresh ideas and sustainable methodologies for execution of outreach programmes.



Notice: 'Workshop on Community Mobilization and Community Outreach Programmes and Mental Health Literacy through Activity based Sessions'

#### RANI BIRLA GIRLS' COLLEGE 38, Sha