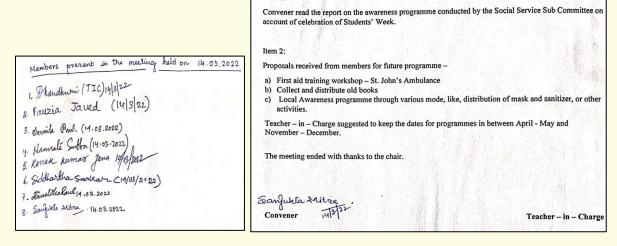

#### Notice: Meeting of the Social Service Sub-committee on 25.02.2020

Minutes: Meeting of the Social Service Sub-committee on 25.02.2020

**Notice: Meeting of the Social Service Sub-committee on 14.03.2022** 

Minutes of the meeting held on 14th March 2022 at 11:30 am

Item 1:

Minutes: Meeting of Social Service Sub-committee on 14.03.2022

Notice: Formation of Social Service Sub-committee under Teachers' Council, 2022