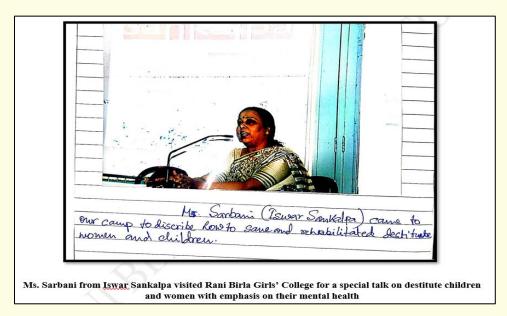

# Photograph of the Event- 'Exhibition-cum-Sale to Support the Mentally Challenged Women of the Society' held on 14.09.2022

Representative from Iswar Sankalpa selling food items on the Event- 'Exhibition-cum-Sale to Support the Mentally Challenged Women of the Society' On 8.12.22, the Social Service Sub-committee organized a lecture on 'Destitute woman and Children with Special Emphasis on their Mental Health'. The speaker, Mrs. Sarbani Das Roy, who runs the NGO, Iswar Sankalpa, discussed the protocols for rehabilitation of destitute women and children. The aim was to raise awareness among students on these issues.