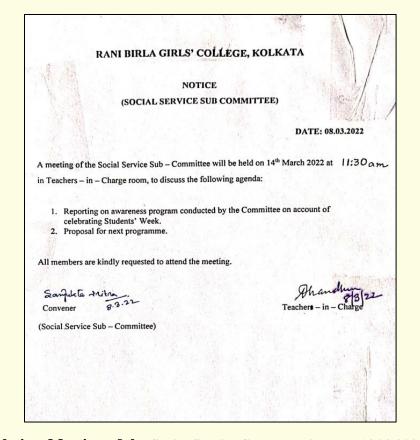

Minutes of the meeting held on 14th March 2022 at 11:30 am

Item 1:

Minutes: Meeting of Social Service Sub-committee on 14.03.2022

Notice: Formation of Social Service Sub-committee under Teachers' Council, 2022