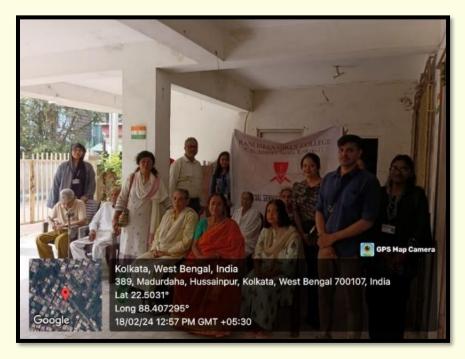

#### **Notice: Meeting of the Social Service Subcommittee on 10.01.23**

Minutes: Meeting of the Social Service Subcommittee on 10.01.23

With the aim of expanding the ambit of its community of outreach activities, the college had academic linkages with social organizations like Iswar Sankalpa, Ankur Kala and Udyog. But before these official linkages they used to connect our college through selling their products very often.

#### TO WHOM IT MAY CONCERN

On the 24th November 2022, the undersigned hereby affirm the spirit of an understanding based on mutual respect and faith and pledge to work harmoniously together for the common goal of community-outreach and have collaborative relationship in various social-service activities and welfare programs.

Rani Birla Girls' College, was established with a vision to serve as an ideal seat for young women learners of diverse socio- economic background, agrees to collaborate with Iswar Sankalpa, a Non-Profit Organisation of Kolkata to venture into several social service activities to promote community

Whereas, Iswar Sankalpa, a non-profit organization working in reaching out to the "forgotten" and 
"untouchable" population – that of the homeless persons with psychosocial disabilities on the streets of 
Kolkata, agrees to collaborate with Rani Birla Girls' College, an educational institute aiming for 
women empowerment and community outreach activities.

The purpose of this collaboration is to support socially productive activities and to foster collaboration and work towards the common goal of societal welfare. Both the parties will collaborate in the following activities:

- Staff members and students of Rani Birla Girls' College will actively participate in several
  socially productive activities/ welfare programs organised by the Iswar Sankalpa permitting that
  the activities are feasible, keeping in consideration the distance and the academic schedules of
  the students/staff members of Rani Birla Girls' College.
- The students/staff members of Rani Birla Girls' College will organize different socially productive programs in college in which the organisation of Iswar Sankalpa would set up stalls for sale of their products of Iswar Sankalpa.
- The students/staff members of Rani Birla Girls' College will also try to participate in different 'social cause' drives and activities organised in joint collaboration with Iswar Sankalpa.

The above collaboration will be functional from the date of signing, i.e. 24.11.2022 and it will be effective for two years. If this collaboration is found to be successful and both the party agrees, it will eventually culminate into Memorandum of Understanding at a later date. However, either of the parties would have the right to exit from this collaboration, citing reasons for so, if the collaboration becomes detrimental to its interest. The linkage will not have any financial implication on either party.