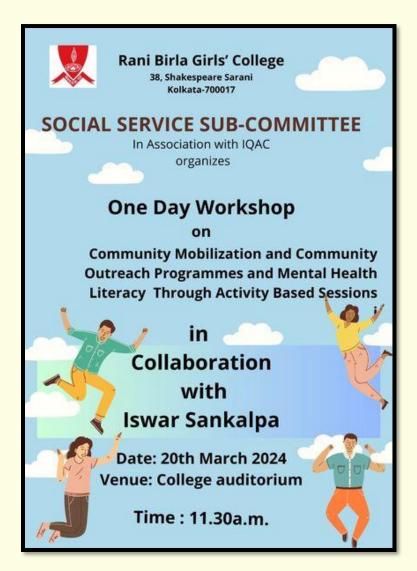

#### **Notice: Meeting of the Social Service Subcommittee on 10.01.23**

Minutes: Meeting of the Social Service Subcommittee on 10.01.23

With the aim of expanding the ambit of its community of outreach activities, the college had academic linkages with social organizations like Iswar Sankalpa, Ankur Kala and Udyog. But before these official linkages they used to connect our college through selling their products very often.