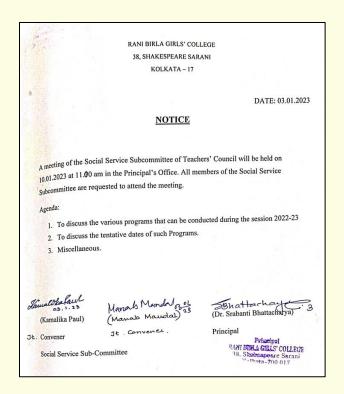

Minutes of the meeting held on 14th March 2022 at 11:30 am

Item 1:

Minutes: Meeting of Social Service Sub-committee on 14.03.2022

Notice: Formation of Social Service Sub-committee under Teachers' Council, 2022