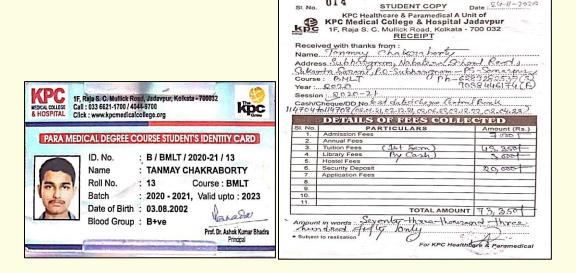

Manton Day (Concerned Teacher)

Authenticated

SBhattao

Principal Rani Birla Girls' College Kolkata - 743017 The faculty members collectively contributed Rs 43000/- towards payment of semester fees (academic session 2021-22) of Tanmoy Chakraborty, son of Sri Tapan Chakraborty, who was employed as a security guard in the college.

Records: Faculty contribution towards payment of semester fees (academic session 2021-22) of Tanmoy Chakraborty

On 28.3.22, the Department of Political Science organized a visit by its faculty and students to the Park Circus slum settlement. The purpose was to interact with the resident children and distribute academic books among them.