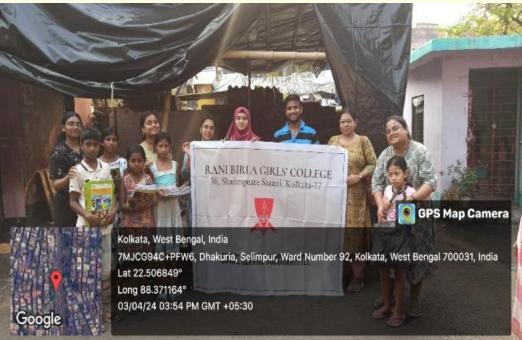

ss.                            | event is April 3, 2024 at 4.00 p.m.  ne above-mentioned programme  (Dr. Srabanti Bhattacharya) |
| We request all teachers and heartily and make this distri                                | s. The date and time for the<br>students to participate in the<br>ibution drive a success.                            | event is April 3, 2024 at 4.00 p.m. ne above-mentioned programme                               |
| We request all teachers and heartily and make this distri                                | s. The date and time for the students to participate in the ibution drive a success.  Lalpana binary (Kalpana Biswas) | event is April 3, 2024 at 4.00 p.m.  ne above-mentioned programme  (Dr. Srabanti Bhattacharya) |

Notice: Visit to Dhakuria Railway Colony Slum





Students and faculty interacting with children of Dhakuria Railway Colony Slum

On 3.5.24, members of the Social Service Subcommittee visited 'Sarbari', a Night Shelter for homeless women at Chetla run by Iswar Sankalpa. The members interacted with the residents, observed them making handicrafts for sale and donated summer relief refreshments like ORS powder, milk powder, energy drinks etc.



Notice: Visit to 'Sarbari', a Night Shelter for homeless women at Chetla run by Iswar Sankalpa



# **RANI BIRLA GIRLS COLLEGE**

KOLKATA - 17

## SOCIAL SERVICE SUB-COMMITTEE

organizes a visit to

## NIGHT SHELTER 'SARBARI'

IN COLLABORATION WITH
ISWAR SANKALPA



All teachers and students are requested to participate in this Program

SUPPORTING W O M E N

Flyer: visit to 'Sarbari', a Night Shelt