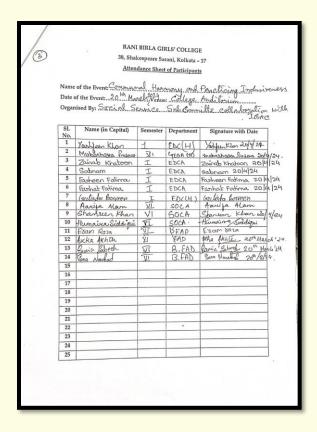

#### **Notice: Meeting of the Social Service Subcommittee on 10.01.23**

Minutes: Meeting of the Social Service Subcommittee on 10.01.23

With the aim of expanding the ambit of its community of outreach activities, the college had academic linkages with social organizations like Iswar Sankalpa, Ankur Kala and Udyog. But before these official linkages they used to connect our college through selling their products very often.