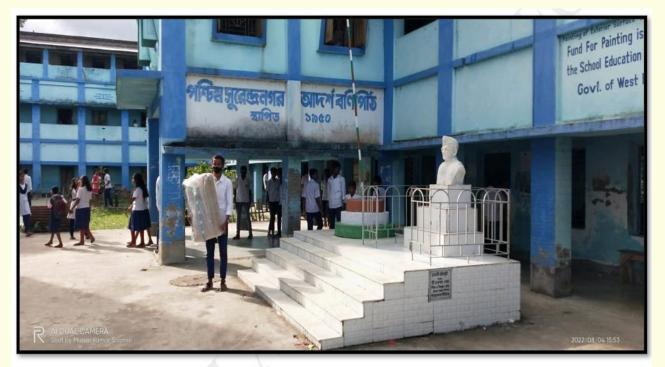

Screenshot from Saksham Charitable Trust's Facebook Page acknowledging the Donation of Television at the Paschim Surendra Nagar School, Sundarbans

One student from Paschim Surendra Nagar School, Sundarbans with the Television set donated by Rani Birla Girls' College