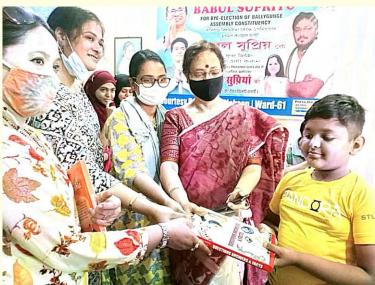

# Photograph of the Event- 'Exhibition-cum-Sale to Support the Mentally Challenged Women of the Society' held on 14.09.2022

Representative from Iswar Sankalpa selling food items on the Event- 'Exhibition-cum-Sale to Support the Mentally Challenged Women of the Society' On 8.12.22, the Social Service Sub-committee organized a lecture on 'Destitute woman and Children with Special Emphasis on their Mental Health'. The speaker, Mrs. Sarbani Das Roy, who runs the NGO, Iswar Sankalpa, discussed the protocols for rehabilitation of destitute women and children. The aim was to raise awareness among students on these issues.