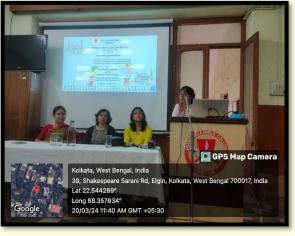

# Photograph of the Event- 'Exhibition-cum-Sale to Support the Mentally Challenged Women of the Society' held on 14.09.2022

Representative from Iswar Sankalpa selling food items on the Event- 'Exhibition-cum-Sale to Support the Mentally Challenged Women of the Society' On 8.12.22, the Social Service Sub-committee organized a lecture on 'Destitute woman and Children with Special Emphasis on their Mental Health'. The speaker, Mrs. Sarbani Das Roy, who runs the NGO, Iswar Sankalpa, discussed the protocols for rehabilitation of destitute women and children. The aim was to raise awareness among students on these issues.