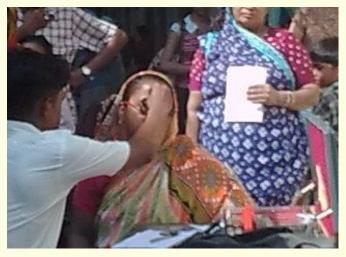

Records: Faculty contribution towards payment of semester fees (academic session 2021-22) of Tanmoy Chakraborty

On 28.3.22, the Department of Political Science organized a visit by its faculty and students to the Park Circus slum settlement. The purpose was to interact with the resident children and distribute academic books among them.

**Record of Attendance: Visit to Park Circus slum** 

Students and faculty interacting with residents of Park Circus slum

On 6.8.22, the college donated a 32" LED television to Paschim Surendra Nagar School so as to enable its students to do online classes and to do online classes and watch educational programme telecast by government agencies.