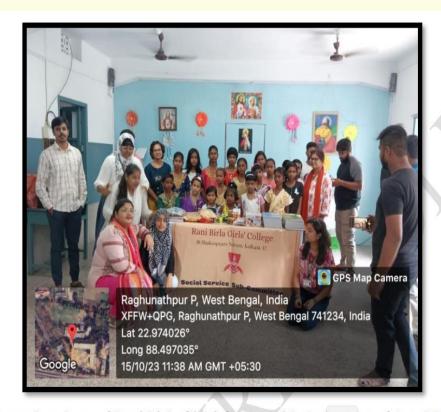

ng with students would visit the orphanage, 'Angel Residence', and would donate several useful stationary items, craft making items, dry snacks and sanitary pads to the girls residing there. Following are the names of the members and girls who volunteered for the visit; 1. Kamalika Paul (Convener) 2. Kalpana Biswas (Convener) 3. Vijaya Singh (Member) 4. Dipmalya Karmakar (Member) 5. Kinshuk Das (Member) Students: 6. Fatma Haroon (Student) 7. Anushka Sengupta. (Student) 8. Ayesha Ahmed. (Student) 9. Zufeshan jamil (Student) 10. Shaistah Mazhar (Student) I will be highly obliged if you kindly grant the permission for the visit and oblige. Thanking you, Yours faithfully, Kamalchalaul (Kamalika Paul) Convener of Social Service Sub-Committee

Notice: Visit to the orphanage, 'Angel Residence',



Faculties and students of Rani Birla Girls' College with the i Mail tes of Angel Residence

From 2.1.24 to 8.1.24 a 'Winter Clothes Donation Drive' was organized in college as a part of the Students Week Celebration. On 10.1.24, the collected items were handed over to the 'Foundation of Unified Youths Of Gayeshpur' for distribution to brick-kiln workers of Majherchar.



**Flyer: Winter Clothes Donation Drive** 



Faculties, members of social service sub committee, students, members of UDYOG with the collected items from the Winter Clothes Donation Drive

### On 18.2.24, students and members of the faculty visited the old-age home 'Kasba Divine Foundation'. They interacted with the residents and donated items of grocery for their use.

### RANI BIRLA GIRLS' COLLEGE 38, SHAKESPEARE SARAN