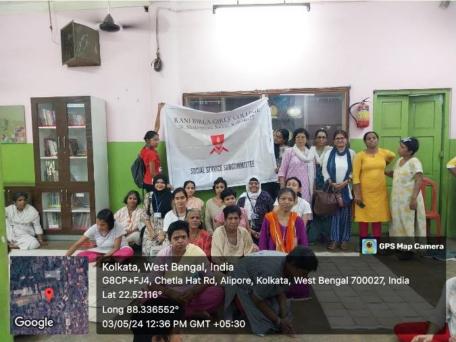

### **Best Practice 1: Community Outreach**

Rani Birla Girls' College has persistently sought to instill in its students a moral commitment to social service. It has constituted a Social Service Sub-committee, under the Teachers' Council, dedicated to organizing community outreach activities.

#### Social Service Sub-committee (2019-20): List of members

|      | SUB-COMMITTEES U                             | INDER TEACH | Final List > 24.1 (Meet                      |
|------|----------------------------------------------|-------------|----------------------------------------------|
| L.NO | NAME                                         | CONVENOR    | MEMBERS                                      |
| 1.   | EXAMINATION                                  | SB          | NC,ADB,PT,PG,KPL,KD,NS,AD<br>FJ, MR, 553, RB |
| 2.   | TIME-TABLE                                   | KPL         | SGR,SB, SM(Lib),SD,NC                        |
| 3.   | PUBLICATION                                  | SB2         | ADB,PT,KB,KKJ, FJ                            |
| 4.   | CULTURAL AND EXTRA-<br>CURRICULAR ACTIVITIES | КВ          | SP,SS,AD,MM, FJ                              |
| 5.   | SPORTS                                       | PT          | SD,MD,MM,JGW,MR                              |
| 6.   | SOCIAL SERVICE AND EXTENSION ACTIVITIES      | SM(Lib)     | KPL,NC,PC,MD,MM,PG,NS<br>M <b>R</b>          |
| 7.   | STUDENT SUPPORT AND ADVISORY                 | PG          | SD,SGR,NS.SB2,JGW                            |
| 8.   | INFRASTRUCTURE<br>SUPERVISION                | ккл         | SP,AD,KD                                     |
| 9.   | CBCS IMPLEMENTATION                          | SP          | SB,SGR,PC                                    |