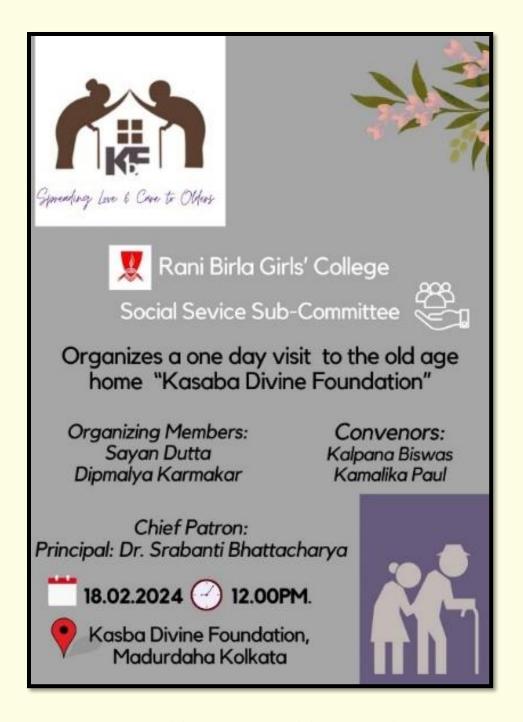

KOLKATA-17

30 NOTICE PRIN / 2024, NOTICE

Date: 06.02.2024

This is to inform you that the Social Service Sub-Committee of Rani Birla Girls' College is organising a visit and donation drive to the Old Age Home "Kasba Divine Foundation" on 18th Feb (Sunday), 2024 at 12 pm.

In this regard we are requesting for the participation of Teachers and Students for the above mentioned visit.

Interested Teachers and Students for participation to the visit may contact the organising members of the event to register themselves by 13th Feb, 2024.

Organizing members

Convenors

Almaya umum 6/1/29 (Dipmalya Karmakar)

(Kamalika Paul)

Southachar (Dr. Srabanti Bhattacharya) Principal

RANI BIRLA GIRLS' COLLEGE 38, Shakespeare Sarani Kolkata - 700 017

**Notice: Visit to the Kasba Divine Foundation** 



Flyer: Visit to the Kasba Divine Foundation



Students and faculty members of Social Service Sub- Committee of Rani Birla Girls' College collecting grocery items for donation to Kasba Divine Foundation



Students and faculty members of Social Service Sub-committee of Rani Birla Girls' College interacting with residents of Kasba Divine Foundation

On 20.3.24, a workshop was held in college, in collaboration with Iswar Sankalpa, on 'Community Mobilization Outreach Programmes and Mental Health Literacy Through Activity Based Sessions'. The faculty and students were enriched with fresh ideas and sustainable methodologies for execution of outreach programmes.



Notice: 'Workshop on Community Mobilization and Community Outreach Programmes and Mental Health Literacy through Activity based Se