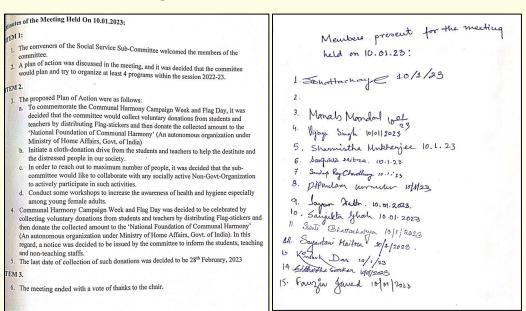

#### **Notice: Meeting of the Social Service Subcommittee on 10.01.23**

Minutes: Meeting of the Social Service Subcommittee on 10.01.23

With the aim of expanding the ambit of its community of outreach activities, the college had academic linkages with social organizations like Iswar Sankalpa, Ankur Kala and Udyog. But before these official linkages they used to connect our college through selling their products very often.