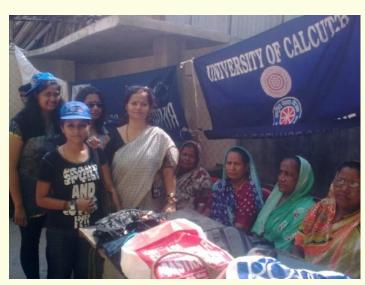

Records: Faculty contribution towards payment of semester fees (academic session 2021-22) of Tanmoy Chakraborty

On 28.3.22, the Department of Political Science organized a visit by its faculty and students to the Park Circus slum settlement. The purpose was to interact with the resident children and distribute academic books among them.

**Record of Attendance: Visit to Park Circus slum** 

Students and faculty interacting with residents of Park Circus slum

On 6.8.22, the college donated a 32" LED television to Paschim Surendra Nagar School so as to enable its students to do online classes and to do online classes and watch educational programme telecast by government agencies.