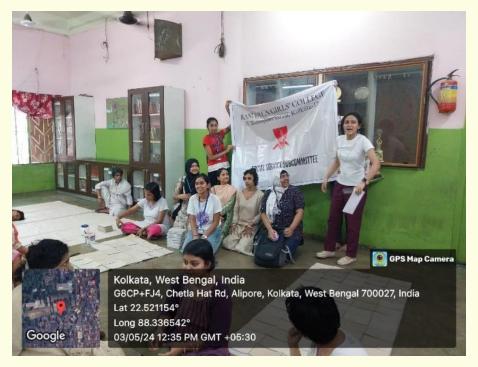

### **Best Practice 1: Community Outreach**

Rani Birla Girls' College has persistently sought to instill in its students a moral commitment to social service. It has constituted a Social Service Sub-committee, under the Teachers' Council, dedicated to organizing community outreach activities.

#### Social Service Sub-committee (2019-20): List of members

|      | SUB-COMMITTEES U                             | INDER TEACH | Final List > 24.1 (Meet                      |
|------|----------------------------------------------|-------------|----------------------------------------------|
| L.NO | NAME                                         | CONVENOR    | MEMBERS                                      |
| 1.   | EXAMINATION                                  | SB          | NC,ADB,PT,PG,KPL,KD,NS,AD<br>FJ, MR, 553, RB |
| 2.   | TIME-TABLE                                   | KPL         | SGR,SB, SM(Lib),SD,NC                        |
| 3.   | PUBLICATION                                  | SB2         | ADB,PT,KB,KKJ, FJ                            |
| 4.   | CULTURAL AND EXTRA-<br>CURRICULAR ACTIVITIES | КВ          | SP,SS,AD,MM, FJ                              |
| 5.   | SPORTS                                       | PT          | SD,MD,MM,JGW,MR                              |
| 6.   | SOCIAL SERVICE AND EXTENSION ACTIVITIES      | SM(Lib)     | KPL,NC,PC,MD,MM,PG,NS<br>M <b>R</b>          |
| 7.   | STUDENT SUPPORT AND ADVISORY                 | PG          | SD,SGR,NS.SB2,JGW                            |
| 8.   | INFRASTRUCTURE<br>SUPERVISION                | ккл         | SP,AD,KD                                     |
| 9.   | CBCS IMPLEMENTATION                          | SP          | SB,SGR,PC                                    |