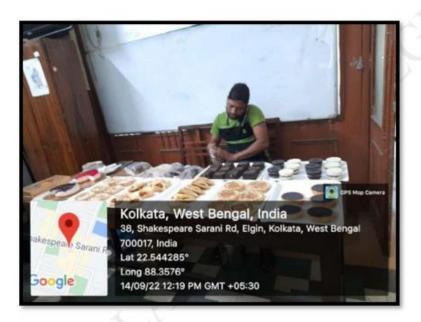

On 14.9.22, in the college auditorium, an exhibition and sale was arranged, of handicrafts and food items made by the mentally challenged women supported by the NGO, Iswar Sankalpa.

PHONE: 2287-5509 / 2283-5797

#### RANI BIRLA GIRLS' COLLEGE

38, Shakespeare Serani Kolkata - 700 017 GOVT, AIDED NAAC ACCREDITED

Notice of the Event- 'Exhibition-cum-Sale to Support the Mentally Challenged Women of the Society' held on 14.09.2022

# Photograph of the Event- 'Exhibition-cum-Sale to Support the Mentally Challenged Women of the Society' held on 14.09.2022

Representative from Iswar Sankalpa selling food items on the Event- 'Exhibition-cum-Sale to Support the Mentally Challenged Women of the Society' On 8.12.22, the Social Service Sub-committee organized a lecture on 'Destitute woman and Children with Special Emphasis on their Mental Health'. The speaker, Mrs. Sarbani Das Roy, who runs the NGO, Iswar Sankalpa, discussed the protocols for rehabilitation of destitute women and children. The aim was to raise awareness among students on these issues.