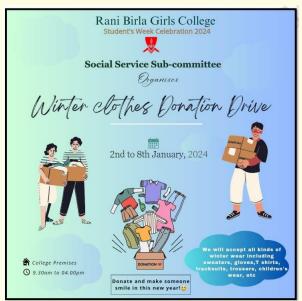

(Member) 5. Kinshuk Das (Member) Students: 6. Fatma Haroon (Student) 7. Anushka Sengupta. (Student) 8. Ayesha Ahmed. (Student) 9. Zufeshan jamil (Student) 10. Shaistah Mazhar (Student) I will be highly obliged if you kindly grant the permission for the visit and oblige. Thanking you, Yours faithfully, Kamalchalaul (Kamalika Paul) Convener of Social Service Sub-Committee

Notice: Visit to the orphanage, 'Angel Residence',



Faculties and students of Rani Birla Girls' College with the i Mail tes of Angel Residence

From 2.1.24 to 8.1.24 a 'Winter Clothes Donation Drive' was organized in college as a part of the Students Week Celebration. On 10.1.24, the collected items were handed over to the 'Foundation of Unified Youths Of Gayeshpur' for distribution to brick-kiln workers of Majherchar.



**Flyer: Winter Clothes Donation Drive** 



Faculties, members of social service sub committee, students, members of UDYOG with the collected items from the Winter Clothes Donation Drive

### On 18.2.24, students and members of the faculty visited the old-age home 'Kasba Divine Foundation'. They interacted with the residents and donated items of grocery for their use.

### RANI BIRLA GIRLS' COLLEGE 38, SHAKESPEARE SARANI KOLKATA-17

30 NOTICE PRIN / 2024, NOTICE

Date: 06.02.2024

This is to inform you that the Social Service Sub-Committee of Rani Birla Girls' College is organising a visit and donation drive to the Old Age Home "Kasba Divine Foundation" on 18th Feb (Sunday), 2024 at 12 pm.

In this regard we are requesting for the participation of Teachers and Students for the above men