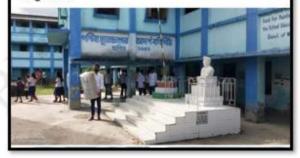

Screenshot from Saksham Charitable Trust's Facebook Page acknowledging the Donation of Television at the Paschim Surendra Nagar School, Sundarbans

One student from Paschim Surendra Nagar School, Sundarbans with the Television set donated by Rani Birla Girls' College