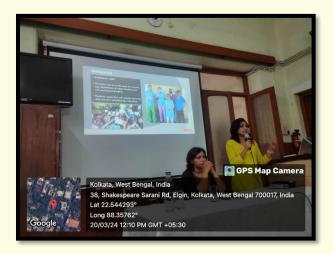

#### **Notice: Meeting of the Social Service Subcommittee on 10.01.23**

Minutes: Meeting of the Social Service Subcommittee on 10.01.23

With the aim of expanding the ambit of its community of outreach activities, the college had academic linkages with social organizations like Iswar Sankalpa, Ankur Kala and Udyog. But before these official linkages they used to connect our college through selling their products very often.