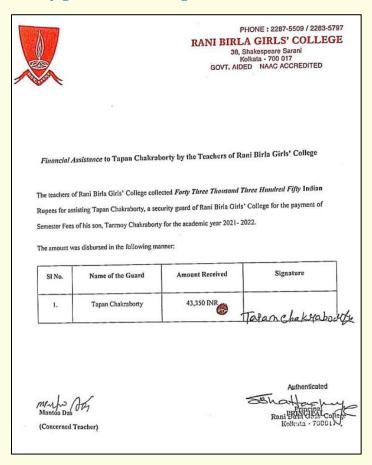

For two consecutive academic sessions, 2020- 2021 and 2021- 2022, faculty members of Rani Birla Girls' College collectively contributed Rs 12000/- (per session) as festival assistance for the security guards employed by the college.

#### RANI BIRLA GIRLS' COLLEGE

38, Shakespeare Sarani Kolkata - 700 017 GOVT. AIDED NAAC ACCREDITED

A.

Collective Contribution for Festival Assistance by the Teachers of Rani Birla Girls' College

The teachers of Rani Birla Girls' College collected Twelve Thousand Indian Rupees for contribution to the security guards of Rani Birla Girls' College as festival assistance for two academic years 2020- 2021 and 2021- 2022.

Manton Day (Concerned Teacher)

Authenticated

SBhattao

Principal Rani Birla Girls' College Kolkata - 743017 The faculty members collectively contributed Rs 43000/- towards payment of semester fees (academic session 2021-22) of Tanmoy Chakraborty, son of Sri Tapan Chakraborty, who was employed as a security guard in the college.