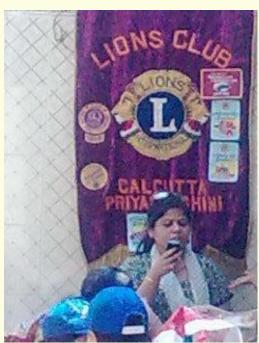

On 2.8.2018, the college in association with the Lions Club Priyadarshini, Kolkata, organized an 'Eye Check-up Camp' at a slum settlement on Ripon Street

#### NOTICE

The Social Service Sub Committee of Rani Birla Girls' College in association with the Lions Club Priyadarshini, Kolkata will organise an eye-check up camp at a slum located at Rippon Street Kolkata on 02.08.2018.

Interested students are requested to contact Ms. Pampa Chatterjee by 25.06.2018.

Principal RANI BIRLA GIRLS' COLLEGE 38, Shakoopeare Sarani Kolkata-700 017

Notice: Eye Check-up Camp on 02.08.18

Eye check-up Camp in progress