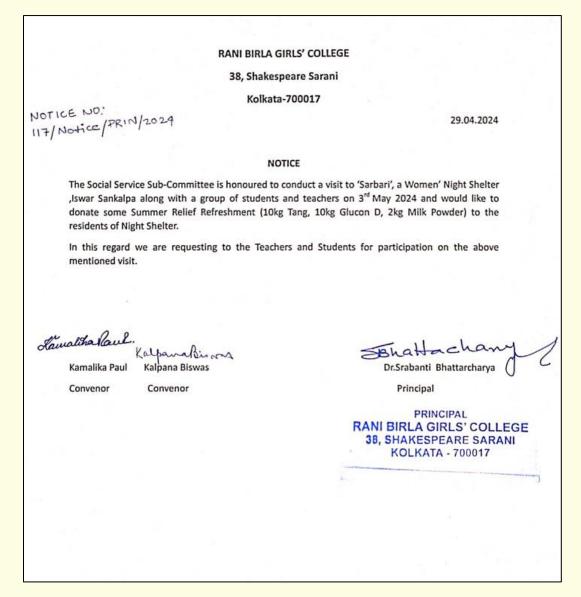

programme                               |
| We request all teachers and heartily and make this distri                                | s. The date and time for the students to participate in the ibution drive a success.  Lalpana binary (Kalpana Biswas) | event is April 3, 2024 at 4.00 p.m.  ne above-mentioned programme  (Dr. Srabanti Bhattacharya) |

Notice: Visit to Dhakuria Railway Colony Slum





Students and faculty interacting with children of Dhakuria Railway Colony Slum

On 3.5.24, members of the Social Service Subcommittee visited 'Sarbari', a Night Shelter for homeless women at Chetla run by Iswar Sankalpa. The members interacted with the residents, observed them making handicrafts for sale and donated summer relief refreshments like ORS powder, milk powder, energy drinks etc.



Notice: Visit to 'Sarbari', a Night Shelter for homeless women at Chetla run by Iswar Sankalpa



# **RANI BIRLA GIRLS COLLEGE**

KOLKATA - 17

## SOCIAL SERVICE SUB-COMMITTEE

organizes a visit to

## NIGHT SHELTER 'SARBARI'

IN COLLABORATION WITH
ISWAR SANKALPA



All teachers and students are requested to participate in this Program

SUPPORTING W O M E N

Flyer: visit to 'Sarbari', a Night Shelter for homeless women at Chetla run by Iswar Sankalpa





Students and faculty interacting with homeless women at 'Sarbari', a Night Shelter at Chetla run by Iswar Sankalpa