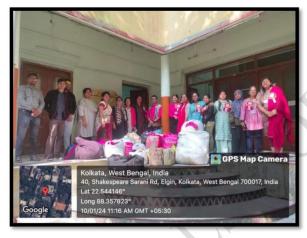

Fatma Haroon (Student) 7. Anushka Sengupta. (Student) 8. Ayesha Ahmed. (Student) 9. Zufeshan jamil (Student) 10. Shaistah Mazhar (Student) I will be highly obliged if you kindly grant the permission for the visit and oblige. Thanking you, Yours faithfully, Kamalchalaul (Kamalika Paul) Convener of Social Service Sub-Committee

Notice: Visit to the orphanage, 'Angel Residence',



Faculties and students of Rani Birla Girls' College with the i Mail tes of Angel Residence

From 2.1.24 to 8.1.24 a 'Winter Clothes Donation Drive' was organized in college as a part of the Students Week Celebration. On 10.1.24, the collected items were handed over to the 'Foundation of Unified Youths Of Gayeshpur' for distribution to brick-kiln workers of Majherchar.



**Flyer: Winter Clothes Donation Drive** 



Faculties, members of social service sub committee, students, members of UDYOG with the collected items from the Winter Clothes Donation Drive

### On 18.2.24, students and members of the faculty visited the old-age home 'Kasba Divine Foundation'. They interacted with the residents and donated items of grocery for their use.

### RANI BIRLA GIRLS' COLLEGE 38, SHAKESPEARE SARANI KOLKATA-17

30 NOTICE PRIN / 2024, NOTICE

Date: 06.02.2024

This is to inform you that the Social Service Sub-Committee of Rani Birla Girls' College is organising a visit and donation drive to the Old Age Home "Kasba Divine Foundation" on 18th Feb (Sunday), 2024 at 12 pm.

In this regard we are requesting for the participation of Teachers and Students for the above mentioned visit.

Interested Teachers and Studen