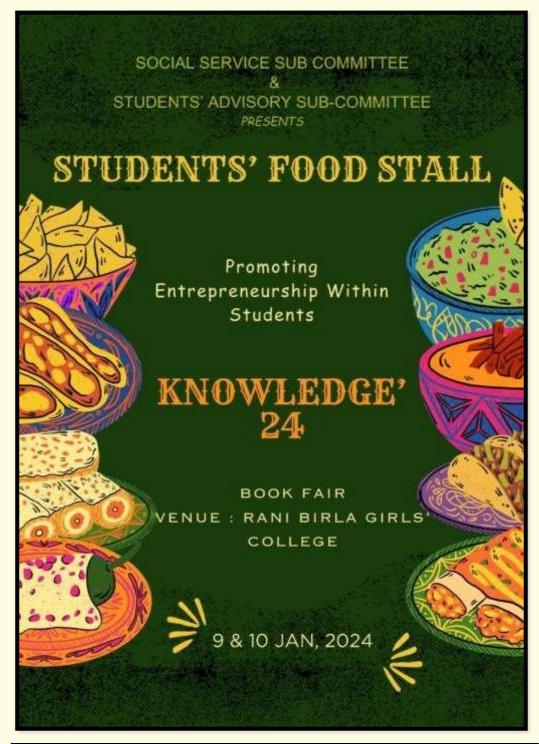

## 1. Motivating students to pursue post-graduate education and/or gainful employment

- The Career Counselling Sub-committee organized seminars, lectures and workshops to alert students to opportunities of A. post-graduate studies and government incentives and scholarships for the same; B. vocational training and associated employment options.
- Entrepreneurship skills were promoted. Add-on Courses (e.g. on making fashion accessories, clothes etc.) were designed to enhance the employability potential of students. Articles produced by the students were exhibited for sale. At the College Fete and Book Fair, students set up stalls to sell food and handicrafts, which they made.