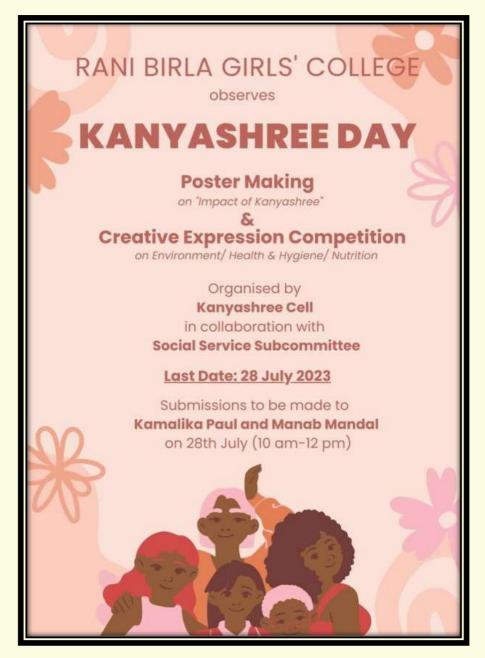

## **3.** Designing co-curricular activities to reiterate the spirit of women's empowerment

- International Women's Day and Kanyasree Day were commemorated with a range of activities for students, e.g., a debate competition on "Women in the Military: A True Step Towards Gender Equality", and a photography competition on "Aajker Nandini" (The Contemporary Woman).
- Students' seminars were held, e.g., on "Women Revolutionaries in Colonial Bengal" which highlighted the contribution of women nationalists like Matangini Hazra and Bina Das to India's struggle for independence.
- Special lectures were arranged, e.g., on "Legal Awareness for Women", which discussed ways and means of redressal under the IPC, for domestic violence, sexual harassment etc.
- Films on women's issues were screened, e.g., "Suffragette", a film on the history of struggle by women to gain voting rights.