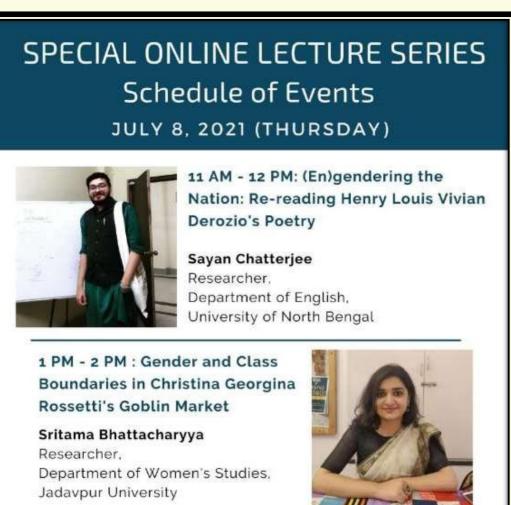

, a film on women's suffrage in the UK

On **09.09.21**, the Department of English arranged for an online screening of the film, "Suffragette" for its students. A period drama about the women's suffrage movement in the UK, the film was shown with the purpose of imparting knowledge on the history of struggle by British women to gain voting rights.



Flyer: "Suffragette", a film on women's suffrage in the UK

#### Lecture on a gendered interpretation of C. G. Rossetti's "Goblin Market"

On **8.7.21**, the Department of English organized an online lecture on "Gender and Class Boundaries in Christina Georgian Rossetti's "Goblin Market". The speaker, Ms. Sritama Bhattacharya, Reseacher, Department of Women's Studies, Jadavpur University, discussed "Goblin Market" from a feminist perspective.





### 3 PM - 4 PM: What's modern about modern theatre? Thinking through Beckett

Debjyoti Sarkar Researcher. Department of Theatre & Performance Studies, School of Arts & Aesthetics, Jawaharlal Nehru University,

ALL LECTURES TO BE HELD ON GOOGLE MEET ORGANIZED BY THE DEPARTMENT OF ENGLISH, RANI BIRLA GIRLS' COLLEGE, KOLKATA 700 017

Flyer: C. G. Rossetti's "Goblin Market".

# *IV.* <u>Initiatives to enhance the physical well-being of students, female staff</u> <u>and faculty</u>

Dr. Shabana Roze Chowdhury conducts **free-of-cost medical check-up** of all stakeholders on campus. Two certified professionals Mrs. Pampa Chatterjee and Ms. Syeda Tania Islam conduct regular psychological counselling. Access to such resources, enables young women students to freely discuss their health issues