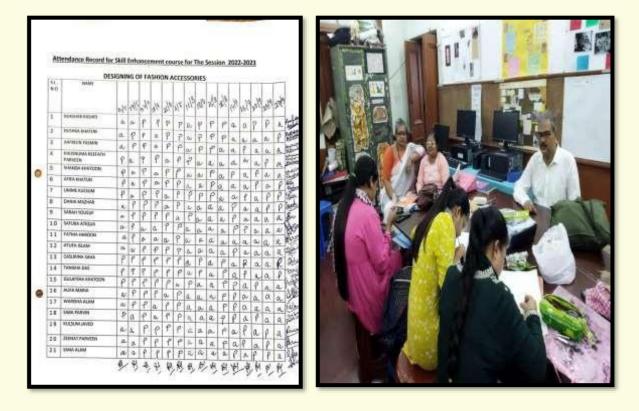

## 1. Motivating students to pursue post-graduate education and/or gainful employment

- The Career Counselling Sub-committee organized seminars, lectures and workshops to alert students to opportunities of A. post-graduate studies and government incentives and scholarships for the same; B. vocational training and associated employment options.
- Entrepreneurship skills were promoted. Add-on Courses (e.g. on making fashion accessories, clothes etc.) were designed to enhance the employability potential of students. Articles produced by the students were exhibited for sale. At the College Fete and Book Fair, students set up stalls to sell food and handicrafts, which they made.