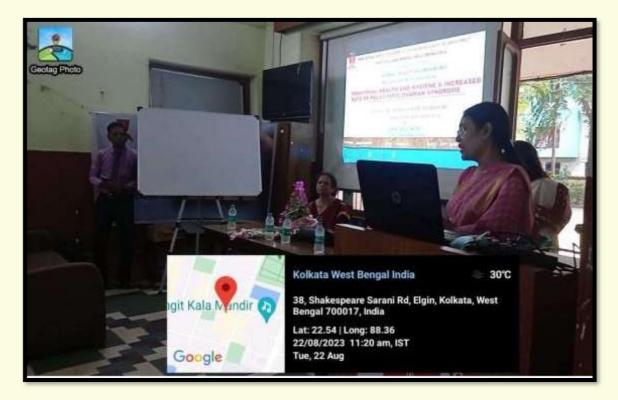

#### 4. Prioritizing women's health and well-being

- The college offers regular, free-of-cost access to a female doctor and two certified female psychological counsellors, on campus. This enables students, in particular, to freely discuss their health issues and seek advice.
- For all women stakeholders on campus, the college provides facilities such as separate washrooms; a sanitary napkin dispensing machine and incinerator; security guards at the main gate, 27X7. There is, also, CCTV surveillance of the campus, 24X7.
- Training in techniques of self-defence is provided to students, as an exercise in physical and psychological empowerment. Such training was imparted under the Sukanya

Project, an initiative of the Kolkata Police, in collaboration with the Women and Child Development and Social Welfare Department, Government of West Bengal.

• Awareness programmes on various aspects of women's health and well-being were organized in college, e.g., on menstrual hygiene, women-specific cancers, nutritional deficiencies in women etc.