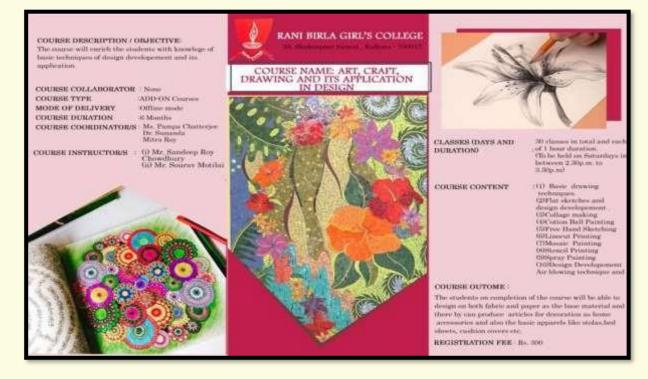

## 1. Motivating students to pursue post-graduate education and/or gainful employment

- The Career Counselling Sub-committee organized seminars, lectures and workshops to alert students to opportunities of A. post-graduate studies and government incentives and scholarships for the same; B. vocational training and associated employment options.
- Entrepreneurship skills were promoted. Add-on Courses (e.g. on making fashion accessories, clothes etc.) were designed to enhance the employability potential of students. Articles produced by the students were exhibited for sale. At the College Fete and Book Fair, students set up stalls to sell food and handicrafts, which they made.