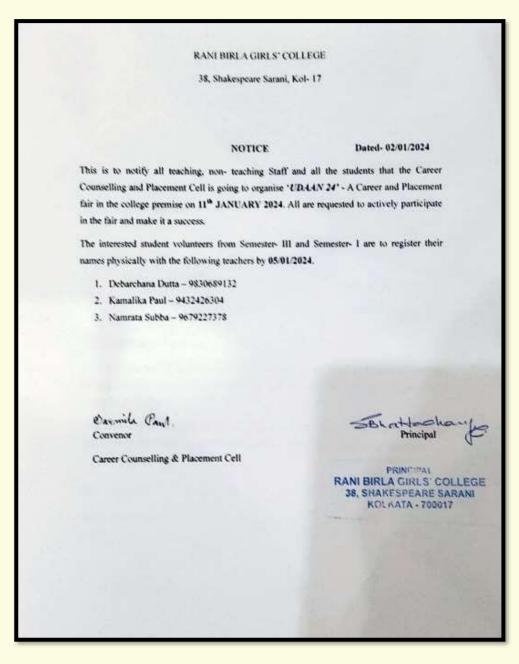

#### **Career Counselling Session-3**

On **19.12.23**, a career counselling session on **"Teaching as a Career"** was organized by IGEF and NIY. The session highlighted emerging academic trends in the education sector vis a vis the New Education Policy 2020 and discussed scholarships available to students for teacher-training courses.

No. 237/NOTICE/PRIN/2023

Date: 13.12.2023

Notice

#### **Career Counselling and Placement Cell**

All the students are hereby notified that a Career Counselling Session on **Teaching as a Career** will be organized by IGEF & NIY specifically for undergraduate students at Rani Birla Girls College, Kolkata on 16<sup>th</sup> December 2023 from 11 am onwards. Those interested are asked to register for that workshop by clicking on the following link:

Link: https://bit.ly/YEPNTT

#### Session Highlights:

- Discussion on New Education Policy 2020 and its implications.
- Exploration of emerging academic trends in the education sector.
- Insight into the skill sets required for success in the teaching profession.
- Information on the exclusive opportunity for students to become certified teachers with placement assistance through IGEF.
- · Scholarship opportunities for the students of Rani Birla Girls' College.