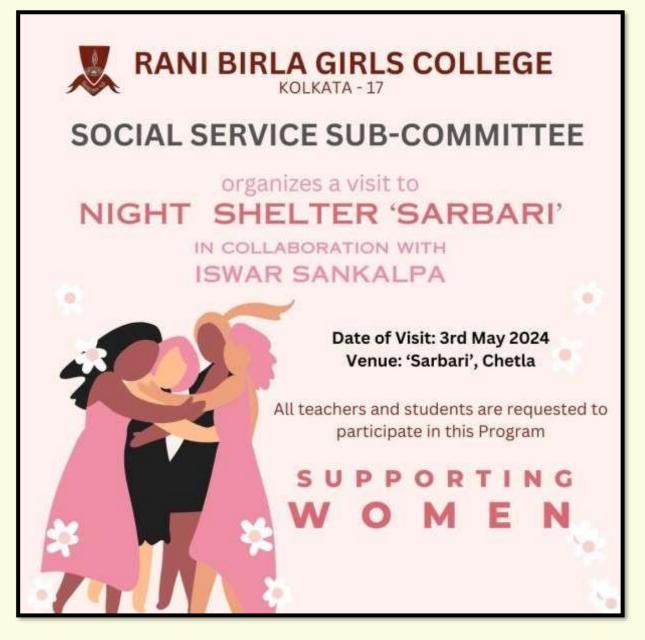

#### 5. Supporting the cause of marginalized/underprivileged women in society

- To take its agenda of women's empowerment beyond campus, the college has signed Memoranda of Understanding with two NGOs (Ankur Kala and Iswar Sankalpa), which work for socio-economically disadvantaged women. In collaboration with these, the College arranged outreach activities, e.g., donation drives for destitute women and on-campus exhibition and sale of food and handicrafts produced by women in the care of these NGOs.
- Mrs. Sarbani Das Roy, founder of Iswar Sankalpa, was invited to address all stakeholders on the protocols for rehabilitation of destitute women and children. The aim was to raise awareness among students on these issues.