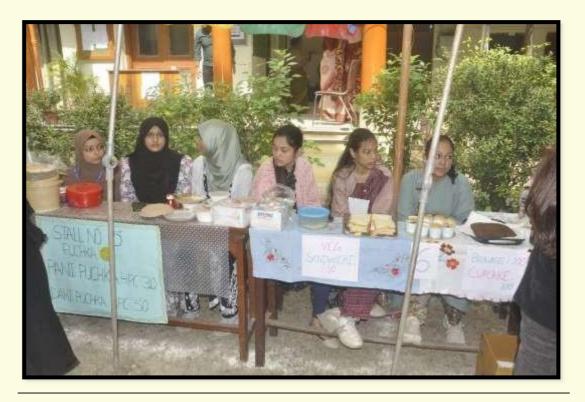

## 1. Motivating students to pursue post-graduate education and/or gainful employment

- The Career Counselling Sub-committee organized seminars, lectures and workshops to alert students to opportunities of A. post-graduate studies and government incentives and scholarships for the same; B. vocational training and associated employment options.
- Entrepreneurship skills were promoted. Add-on Courses (e.g. on making fashion accessories, clothes etc.) were designed to enhance the employability potential of students. Articles produced by the students were exhibited for sale. At the College Fete and Book Fair, students set up stalls to sell food and handicrafts, which they made.