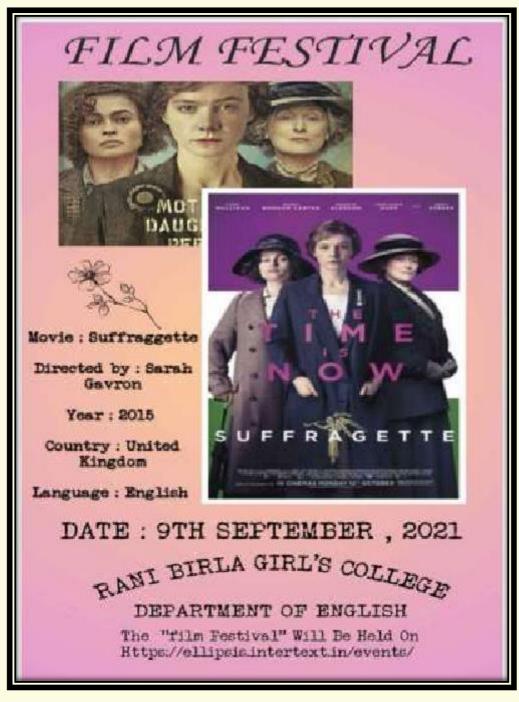

## **3.** Designing co-curricular activities to reiterate the spirit of women's empowerment

- International Women's Day and Kanyasree Day were commemorated with a range of activities for students, e.g., a debate competition on "Women in the Military: A True Step Towards Gender Equality", and a photography competition on "Aajker Nandini" (The Contemporary Woman).
- Students' seminars were held, e.g., on "Women Revolutionaries in Colonial Bengal" which highlighted the contribution of women nationalists like Matangini Hazra and Bina Das to India's struggle for independence.
- Special lectures were arranged, e.g., on "Legal Awareness for Women", which discussed ways and means of redressal under the IPC, for domestic violence, sexual harassment etc.
- Films on women's issues were screened, e.g., "Suffragette", a film on the history of struggle by women to gain voting rights.