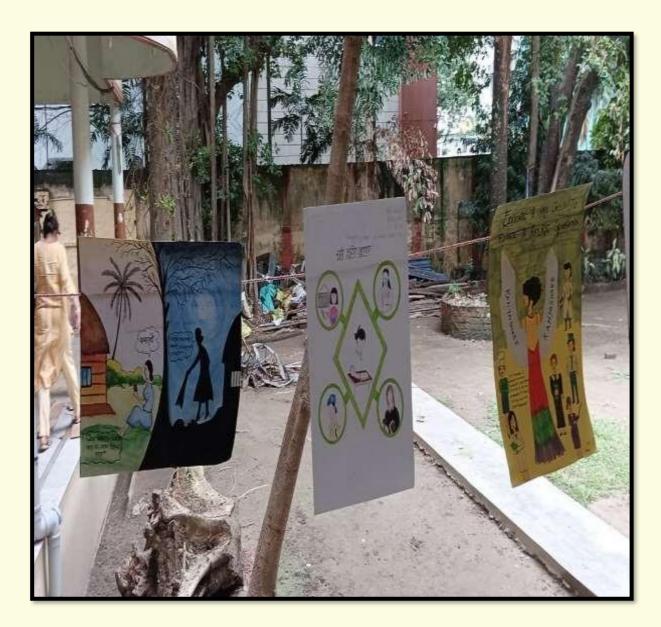

## **3.** Designing co-curricular activities to reiterate the spirit of women's empowerment

- International Women's Day and Kanyasree Day were commemorated with a range of activities for students, e.g., a debate competition on "Women in the Military: A True Step Towards Gender Equality", and a photography competition on "Aajker Nandini" (The Contemporary Woman).
- Students' seminars were held, e.g., on "Women Revolutionaries in Colonial Bengal" which highlighted the contribution of women nationalists like Matangini Hazra and Bina Das to India's struggle for independence.
- Special lectures were arranged, e.g., on "Legal Awareness for Women", which discussed ways and means of redressal under the IPC, for domestic violence, sexual harassment etc.
- Films on women's issues were screened, e.g., "Suffragette", a film on the history of struggle by women to gain voting rights.