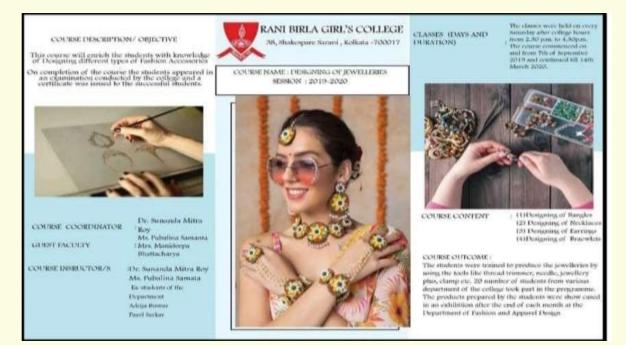

## 1. Motivating students to pursue post-graduate education and/or gainful employment

- The Career Counselling Sub-committee organized seminars, lectures and workshops to alert students to opportunities of A. post-graduate studies and government incentives and scholarships for the same; B. vocational training and associated employment options.
- Entrepreneurship skills were promoted. Add-on Courses (e.g. on making fashion accessories, clothes etc.) were designed to enhance the employability potential of students. Articles produced by the students were exhibited for sale. At the College Fete and Book Fair, students set up stalls to sell food and handicrafts, which they made.