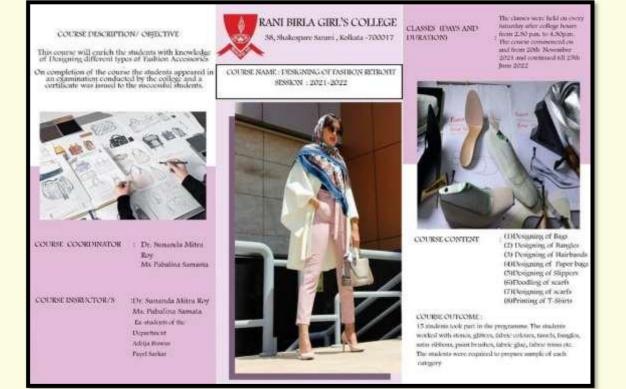

## 1. Motivating students to pursue post-graduate education and/or gainful employment

- The Career Counselling Sub-committee organized seminars, lectures and workshops to alert students to opportunities of A. post-graduate studies and government incentives and scholarships for the same; B. vocational training and associated employment options.
- Entrepreneurship skills were promoted. Add-on Courses (e.g. on making fashion accessories, clothes etc.) were designed to enhance the employability potential of students. Articles produced by the students were exhibited for sale. At the College Fete and Book Fair, students set up stalls to sell food and handicrafts, which they made.