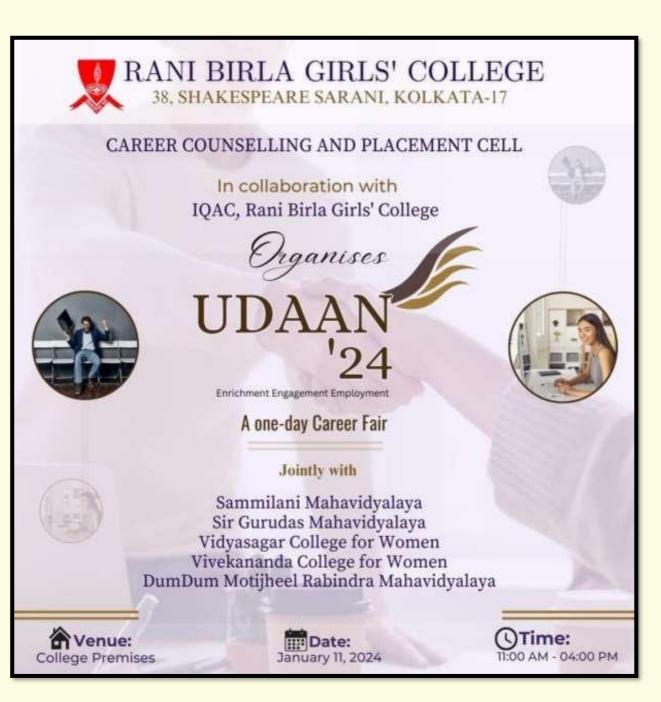

#### **Career Counselling Session-3**

On **19.12.23**, a career counselling session on **"Teaching as a Career"** was organized by IGEF and NIY. The session highlighted emerging academic trends in the education sector vis a vis the New Education Policy 2020 and discussed scholarships available to students for teacher-training courses.