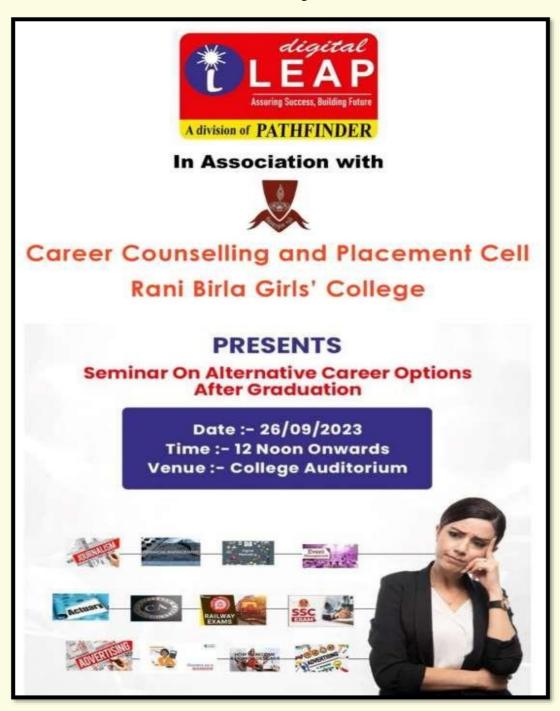

#### **Career Counselling Session-1**

On 26.9.23, a "Seminar on Alternative Career Options after Graduation" was organized by ILeap, a division of Pathfinder. The resource person discussed feasible employment opportunities for fresh graduates.

**Notice: Alternative Career Options after Graduation** 

Flyer: Alternative Career Options after Graduation