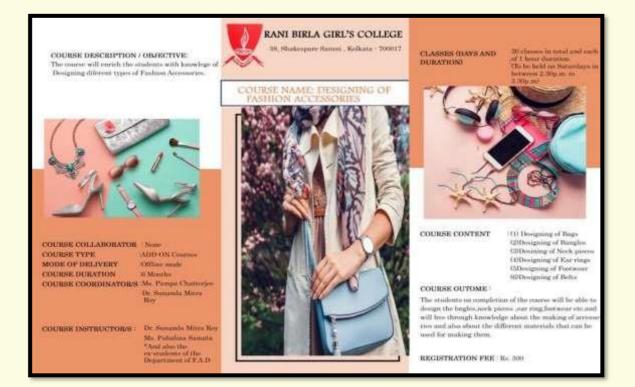

## 1. Motivating students to pursue post-graduate education and/or gainful employment

- The Career Counselling Sub-committee organized seminars, lectures and workshops to alert students to opportunities of A. post-graduate studies and government incentives and scholarships for the same; B. vocational training and associated employment options.
- Entrepreneurship skills were promoted. Add-on Courses (e.g. on making fashion accessories, clothes etc.) were designed to enhance the employability potential of students. Articles produced by the students were exhibited for sale. At the College Fete and Book Fair, students set up stalls to sell food and handicrafts, which they made.