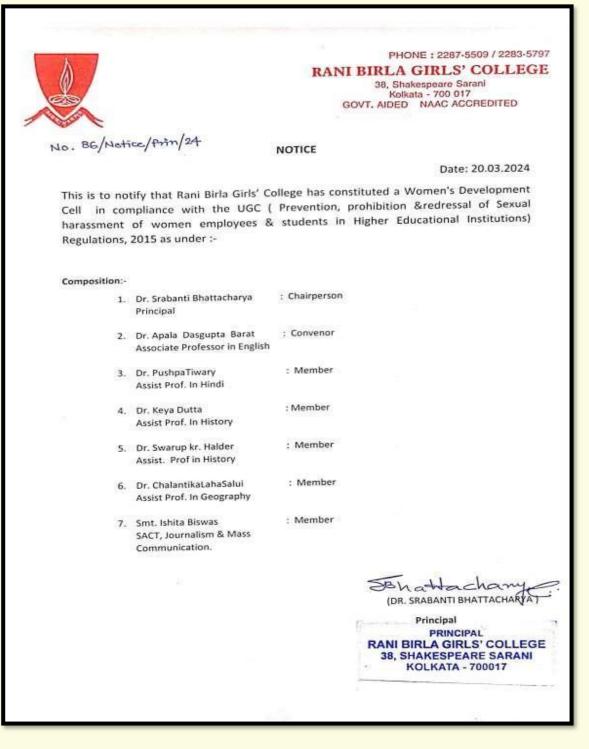

#### 2. Enforcing gender equity on campus through administrative mechanisms

- Statutory bodies were formed (according to UGC Regulations) to address genderrelated grievances of students, faculty and staff. These include an Internal Complaints Committee, a Grievance Redressal Cell and an Anti-ragging Cell. Information regarding the constitution and objectives of these statutory bodies is displayed in the college website and stated in the College Brochure.
- A 'Women's Development Cell' was formed to provide an exclusive forum for discussion of women-centric issues and welfare projects for women.
- A Gender Audit was conducted by the college to assess the extent to which gender parity is effectively institutionalized in the college's policies, curricular and cocurricular programmes and organizational structure. The objective was to identify and rectify any existing lacunae in such matters.