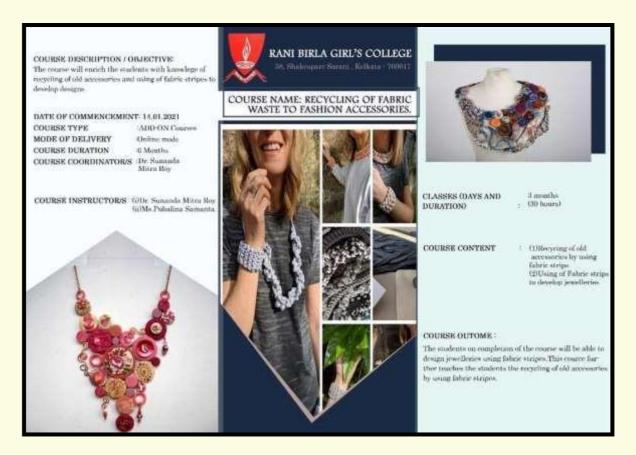

## 1. Motivating students to pursue post-graduate education and/or gainful employment

- The Career Counselling Sub-committee organized seminars, lectures and workshops to alert students to opportunities of A. post-graduate studies and government incentives and scholarships for the same; B. vocational training and associated employment options.
- Entrepreneurship skills were promoted. Add-on Courses (e.g. on making fashion accessories, clothes etc.) were designed to enhance the employability potential of students. Articles produced by the students were exhibited for sale. At the College Fete and Book Fair, students set up stalls to sell food and handicrafts, which they made.