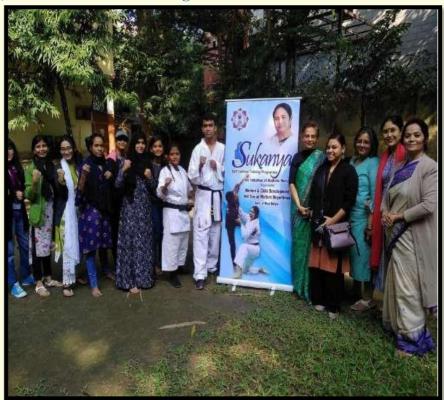

#### 4. Prioritizing women's health and well-being

- The college offers regular, free-of-cost access to a female doctor and two certified female psychological counsellors, on campus. This enables students, in particular, to freely discuss their health issues and seek advice.
- For all women stakeholders on campus, the college provides facilities such as separate washrooms; a sanitary napkin dispensing machine and incinerator; security guards at the main gate, 27X7. There is, also, CCTV surveillance of the campus, 24X7.
- Training in techniques of self-defence is provided to students, as an exercise in physical and psychological empowerment. Such training was imparted under the Sukanya

Project, an initiative of the Kolkata Police, in collaboration with the Women and Child Development and Social Welfare Department, Government of West Bengal.

• Awareness programmes on various aspects of women's health and well-being were organized in college, e.g., on menstrual hygiene, women-specific cancers, nutritional deficiencies in women etc.