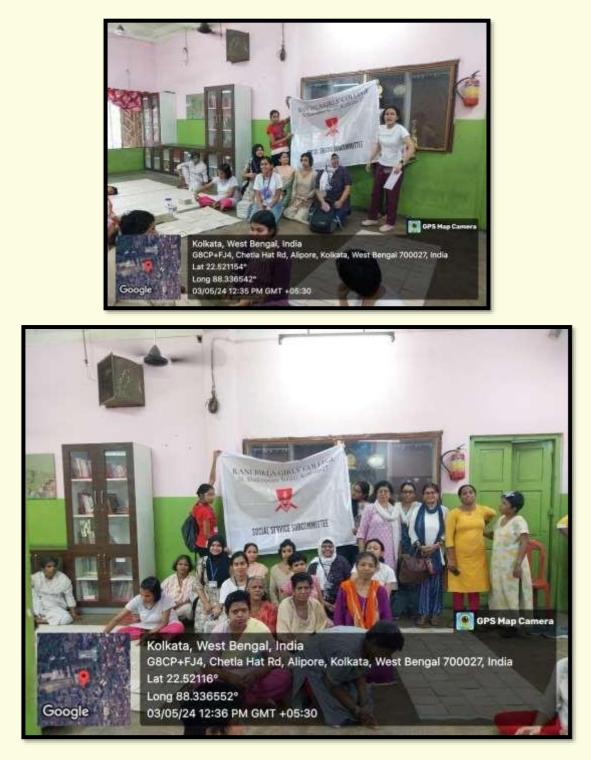

#### 5. Supporting the cause of marginalized/underprivileged women in society

- To take its agenda of women's empowerment beyond campus, the college has signed Memoranda of Understanding with two NGOs (Ankur Kala and Iswar Sankalpa), which work for socio-economically disadvantaged women. In collaboration with these, the College arranged outreach activities, e.g., donation drives for destitute women and on-campus exhibition and sale of food and handicrafts produced by women in the care of these NGOs.
- Mrs. Sarbani Das Roy, founder of Iswar Sankalpa, was invited to address all stakeholders on the protocols for rehabilitation of destitute women and children. The aim was to raise awareness among students on these issues.