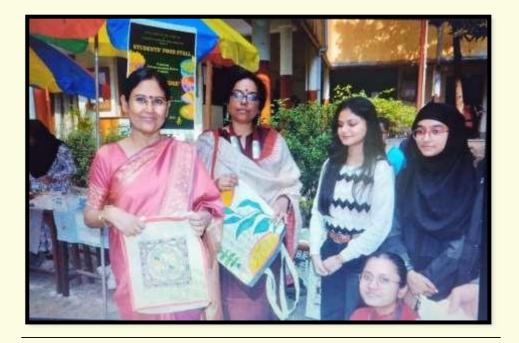

## 1. Motivating students to pursue post-graduate education and/or gainful employment

- The Career Counselling Sub-committee organized seminars, lectures and workshops to alert students to opportunities of A. post-graduate studies and government incentives and scholarships for the same; B. vocational training and associated employment options.
- Entrepreneurship skills were promoted. Add-on Courses (e.g. on making fashion accessories, clothes etc.) were designed to enhance the employability potential of students. Articles produced by the students were exhibited for sale. At the College Fete and Book Fair, students set up stalls to sell food and handicrafts, which they made.