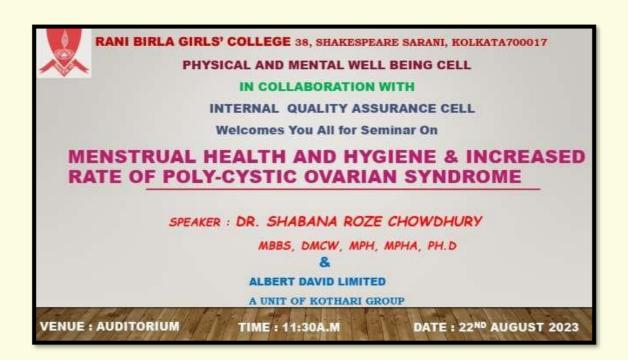

#### 4. Prioritizing women's health and well-being

- The college offers regular, free-of-cost access to a female doctor and two certified female psychological counsellors, on campus. This enables students, in particular, to freely discuss their health issues and seek advice.
- For all women stakeholders on campus, the college provides facilities such as separate washrooms; a sanitary napkin dispensing machine and incinerator; security guards at the main gate, 27X7. There is, also, CCTV surveillance of the campus, 24X7.
- Training in techniques of self-defence is provided to students, as an exercise in physical and psychological empowerment. Such training was imparted under the Sukanya

Project, an initiative of the Kolkata Police, in collaboration with the Women and Child Development and Social Welfare Department, Government of West Bengal.

• Awareness programmes on various aspects of women's health and well-being were organized in college, e.g., on menstrual hygiene, women-specific cancers, nutritional deficiencies in women etc.