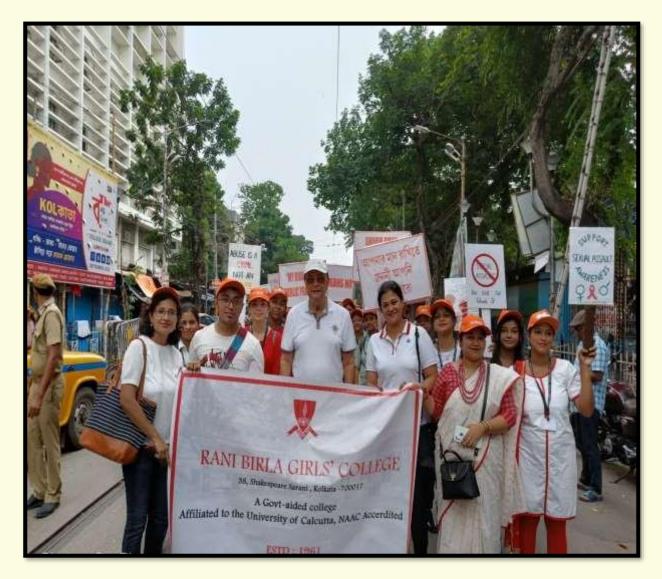

## **3.** Designing co-curricular activities to reiterate the spirit of women's empowerment

- International Women's Day and Kanyasree Day were commemorated with a range of activities for students, e.g., a debate competition on "Women in the Military: A True Step Towards Gender Equality", and a photography competition on "Aajker Nandini" (The Contemporary Woman).
- Students' seminars were held, e.g., on "Women Revolutionaries in Colonial Bengal" which highlighted the contribution of women nationalists like Matangini Hazra and Bina Das to India's struggle for independence.
- Special lectures were arranged, e.g., on "Legal Awareness for Women", which discussed ways and means of redressal under the IPC, for domestic violence, sexual harassment etc.
- Films on women's issues were screened, e.g., "Suffragette", a film on the history of struggle by women to gain voting rights.