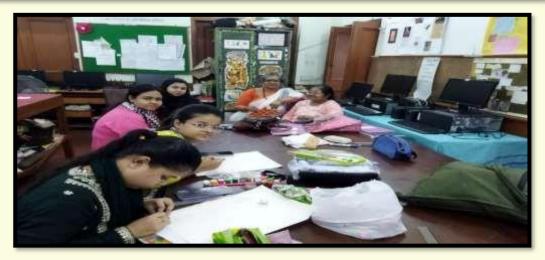

## 1. Motivating students to pursue post-graduate education and/or gainful employment

- The Career Counselling Sub-committee organized seminars, lectures and workshops to alert students to opportunities of A. post-graduate studies and government incentives and scholarships for the same; B. vocational training and associated employment options.
- Entrepreneurship skills were promoted. Add-on Courses (e.g. on making fashion accessories, clothes etc.) were designed to enhance the employability potential of students. Articles produced by the students were exhibited for sale. At the College Fete and Book Fair, students set up stalls to sell food and handicrafts, which they made.