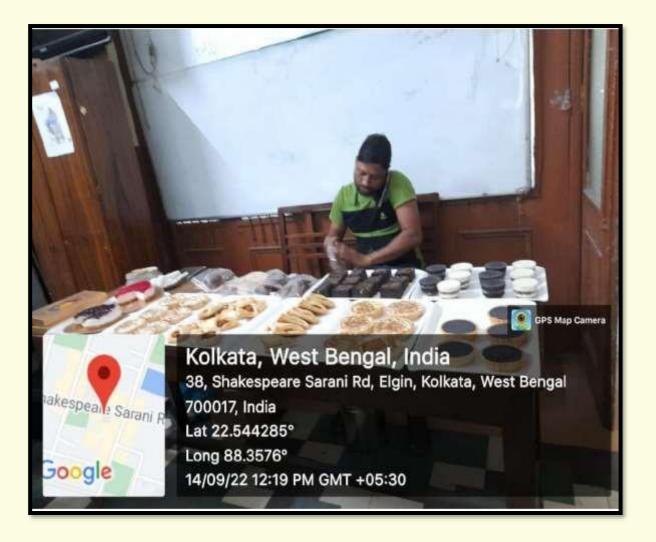

#### 5. Supporting the cause of marginalized/underprivileged women in society

- To take its agenda of women's empowerment beyond campus, the college has signed Memoranda of Understanding with two NGOs (Ankur Kala and Iswar Sankalpa), which work for socio-economically disadvantaged women. In collaboration with these, the College arranged outreach activities, e.g., donation drives for destitute women and on-campus exhibition and sale of food and handicrafts produced by women in the care of these NGOs.
- Mrs. Sarbani Das Roy, founder of Iswar Sankalpa, was invited to address all stakeholders on the protocols for rehabilitation of destitute women and children. The aim was to raise awareness among students on these issues.