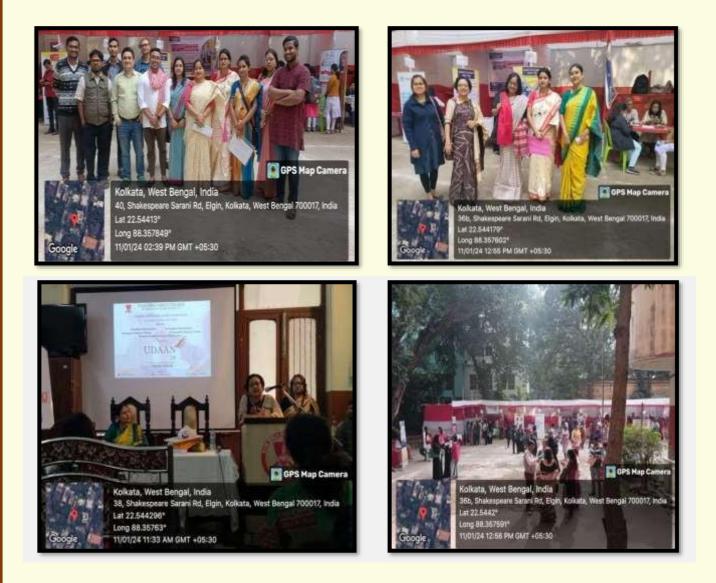

#### **Career Counselling Session-3**

On **19.12.23**, a career counselling session on **"Teaching as a Career"** was organized by IGEF and NIY. The session highlighted emerging academic trends in the education sector vis a vis the New Education Policy 2020 and discussed scholarships available to students for teacher-training courses.