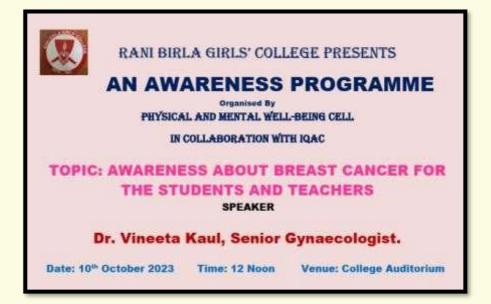

Project, an initiative of the Kolkata Police, in collaboration with the Women and Child Development and Social Welfare Department, Government of West Bengal.

• Awareness programmes on various aspects of women's health and well-being were organized in college, e.g., on menstrual hygiene, women-specific cancers, nutritional deficiencies in women etc.