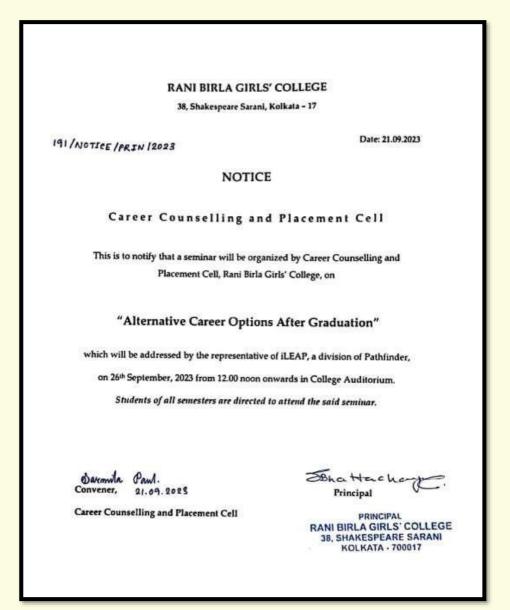

#### **Career Counselling Session-1**

On 26.9.23, a "Seminar on Alternative Career Options after Graduation" was organized by ILeap, a division of Pathfinder. The resource person discussed feasible employment opportunities for fresh graduates.

**Notice: Alternative Career Options after Graduation** 

Flyer: Alternative Career Options after Graduation