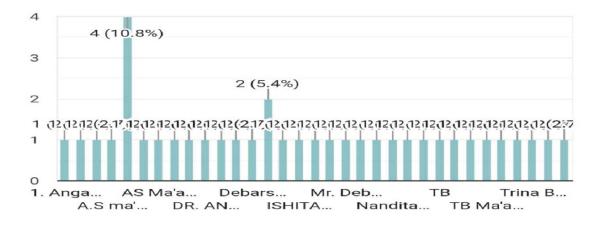

### Rani Birla Girls' College 38, Shakespeare Sarani, Kolkata 700017

**Session 2020-2021** 

Institution obtains feedback on the syllabus and its transaction from the following stakeholder:

1. Students

Feedback Analysis and Action Taken Report

### Rani Birla Girls' College 38, Shakespeare Sarani, Kolkata 700017

#### **Students Feedback Analysis**

37 responses were collected from the college students.









### NAME OR INITIAL OF THE TEACHER

37 responses



### Please rank the overall teaching of the teacher







37 responses



# Can you understand what is taught to you?



# Give a reason why you like the class/materials uploaded by the teacher

37 responses



Does the teacher provide you with extra help in studies when you ask for it?





144 responses were collected from the college students.

#### **DEPARTMENT**

#### 144 responses



Did you have any difficulty in understanding the procedure of online admission



# Reason for taking admission in this College

144 responses



Rate the online teaching of this institution. 10 is excellent.



Do you feel that your College has been able to guide you for the Calcutta University Online Exams (CBCS Semester 1)?

144 responses



Do yo