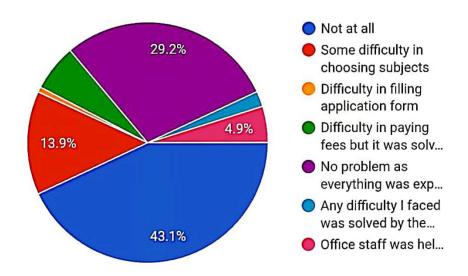

#### 144 responses

Did you have any difficulty in understanding the procedure of online admission