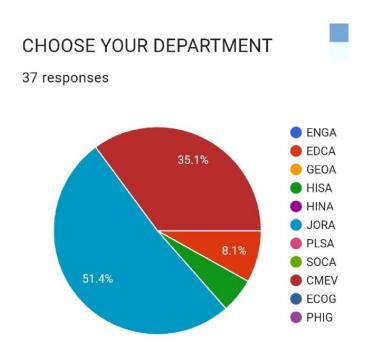

#### **DEPARTMENT**

#### 144 responses

Did you have any difficulty in understanding the procedure of online admission