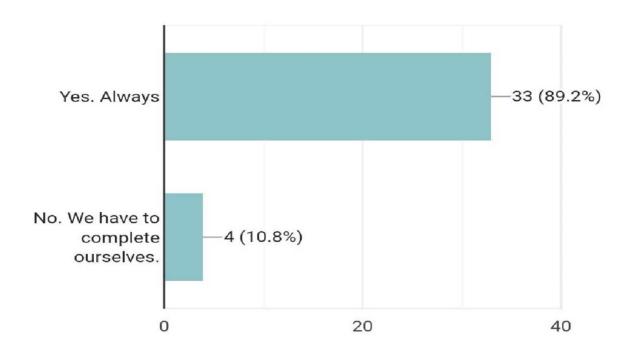

### Rani Birla Girls' College 38, Shakespeare Sarani, Kolkata 700017

**Session 2020-2021** 

Institution obtains feedback on the syllabus and its transaction from the following stakeholder:

1. Students

Feedback Analysis and Action Taken Report

### Rani Birla Girls' College 38, Shakespeare Sarani, Kolkata 700017

#### **Students Feedback Analysis**

37 responses were collected from the college students.









### NAME OR INITIAL OF THE TEACHER

37 responses



### Please rank the overall teaching of the teacher







37 responses



# Can you understand what is taught to you?



# Give a reason why you like the class/materials uploaded by the teacher

37 responses



Does the teacher provide you with extra help in studies when you ask for it?





144 responses were collected from the college students.

#### **DEPARTMENT**

#### 144 responses



Did you have any difficulty in understanding the procedure of online admission



# Reason for taking admission in this College

144 responses



Rate the online teaching of this institution. 10 is excellent.



Do you feel that your College has been able to guide you for the Calcutta University Online Exams (CBCS Semester 1)?

144 responses



Do you feel that online teaching has helped you to do well in exams even though there are difficulties in communication as you are s