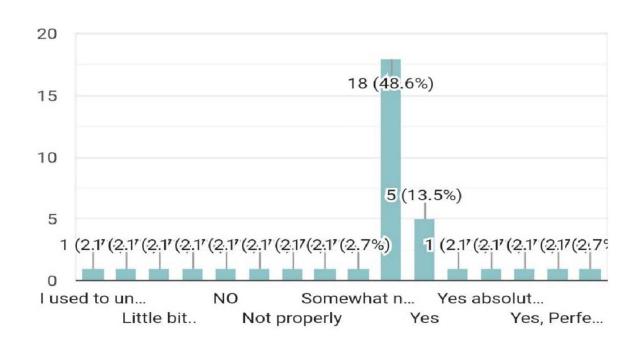

### Rani Birla Girls' College 38, Shakespeare Sarani, Kolkata 700017

**Session 2020-2021** 

Institution obtains feedback on the syllabus and its transaction from the following stakeholder:

1. Students

Feedback Analysis and Action Taken Report

### Rani Birla Girls' College 38, Shakespeare Sarani, Kolkata 700017

#### **Students Feedback Analysis**

37 responses were collected from the college students.









### NAME OR INITIAL OF THE TEACHER

37 responses



### Please rank the overall teaching of the teacher







37 responses



# Can you understand what is taught to you?



# Give a reason why you like the class/materials uploaded by the teacher

37 responses



Does the teacher provide you with extra help in studies when you ask for it?





144 responses were collected from the college students.

#### **DEPARTMENT**

#### 144 responses



Did you have any difficulty in understanding the procedure of online admission



# Reason for taking admission in this College

144 responses



Rate the online teaching of this institution. 10 is excellent.



Do you feel that your College has been able to guide you for the Calcutta University Online Exams (CBCS Semester 1)?

144 responses



Do you feel that online teaching has helped you to do well in exams even though there are difficulties in communication as you are still not very well acquainted with the teachers