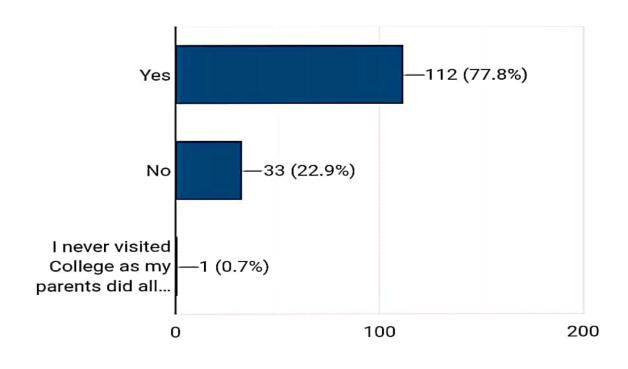

n you ask for it?





144 responses were collected from the college students.

#### **DEPARTMENT**

#### 144 responses



Did you have any difficulty in understanding the procedure of online admission



# Reason for taking admission in this College

144 responses



Rate the online teaching of this institution. 10 is excellent.



Do you feel that your College has been able to guide you for the Calcutta University Online Exams (CBCS Semester 1)?

144 responses



Do you feel that online teaching has helped you to do well in exams even though there are difficulties in communication as you are still not very well acquainted with the teachers?

144 responses



### What is your experience of Google Classroom?

144 responses



### Have you met any of the teachers when you visited College?