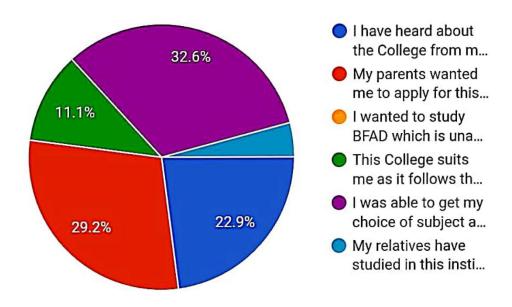

# Reason for taking admission in this College

144 responses

Rate the online teaching of this institution. 10 is excellent.

Do you feel that your College has been able to guide you for the Calcutta University Online Exams (CBCS Semester 1)?