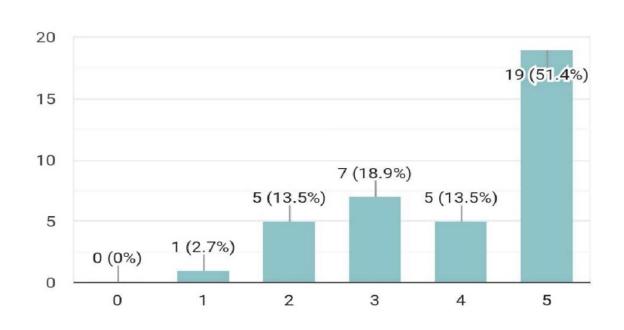

### Rani Birla Girls' College 38, Shakespeare Sarani, Kolkata 700017

**Session 2020-2021** 

Institution obtains feedback on the syllabus and its transaction from the following stakeholder:

1. Students

Feedback Analysis and Action Taken Report

### Rani Birla Girls' College 38, Shakespeare Sarani, Kolkata 700017

#### **Students Feedback Analysis**

37 responses were collected from the college students.









### NAME OR INITIAL OF THE TEACHER

37 responses



### Please rank the overall teaching of the teacher







37 responses



# Can you understand what is taught to you?



# Give a reason why you like the class/materials uploaded by the teacher

37 responses



Does the teacher provide you with extra help in studies when you ask for it?





144 responses were collected from the college students.

#### **DEPARTMENT**

#### 144 responses



Did you have any difficulty in understanding the procedure of online admission



# Reason for taking admission in this College

144 responses



Rate the online teaching of this institution. 10 is excellent.



Do you feel that your College has been able to guide you for the Calcutta University Online Exams (CBCS Semester 1)?

144 responses



Do you feel that online teaching has helped you to do well in exams even though there are difficulties in communic