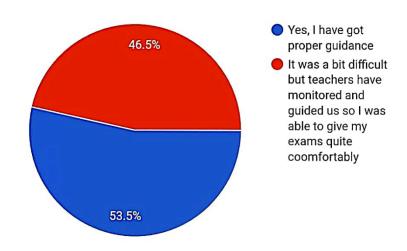

144 responses

Do you feel that online teaching has helped you to do well in exams even though there are difficulties in communication as you are still not very well acquainted with the teachers?

144 responses