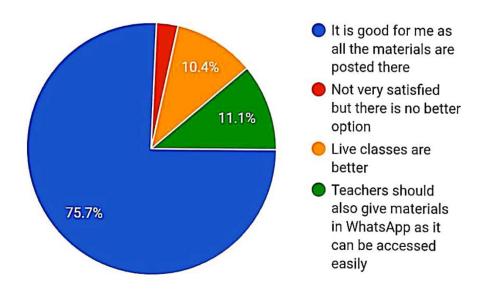

ses



Does the teacher provide you with extra help in studies when you ask for it?





144 responses were collected from the college students.

#### **DEPARTMENT**

#### 144 responses



Did you have any difficulty in understanding the procedure of online admission



# Reason for taking admission in this College

144 responses



Rate the online teaching of this institution. 10 is excellent.



Do you feel that your College has been able to guide you for the Calcutta University Online Exams (CBCS Semester 1)?

144 responses



Do you feel that online teaching has helped you to do well in exams even though there are difficulties in communication as you are still not very well acquainted with the teachers?

144 responses



### What is your experience of Google Classroom?

144 responses



### Have you met any of the teachers when you visited College?