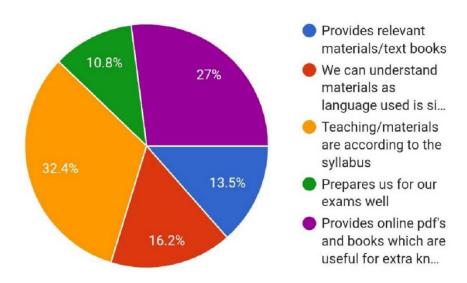

# Reason for taking admission in this College

144 responses

Rate the online teaching of this institution. 10 is excellent.

Do you feel that your College has been able to guide you for the Calcutta University Online Exams (CBCS Semester 1)?