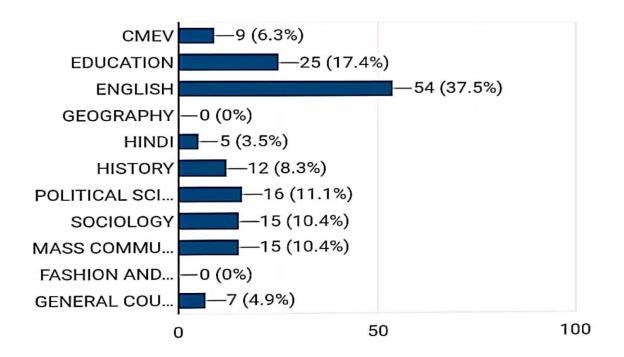

#### **DEPARTMENT**

#### 144 responses

Did you have any difficulty in understanding the procedure of online admission