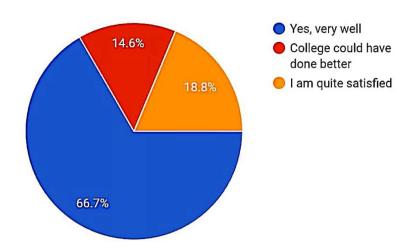

# Reason for taking admission in this College

144 responses

Rate the online teaching of this institution. 10 is excellent.

Do you feel that your College has been able to guide you for the Calcutta University Online Exams (CBCS Semester 1)?