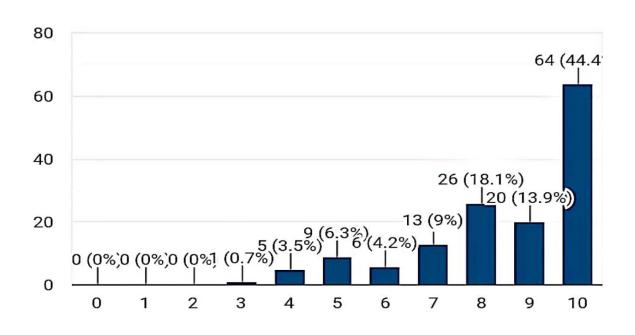

# Reason for taking admission in this College

144 responses

Rate the online teaching of this institution. 10 is excellent.

Do you feel that your College has been able to guide you for the Calcutta University Online Exams (CBCS Semester 1)?