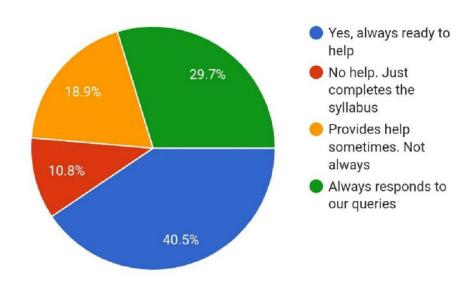

# Give a reason why you like the class/materials uploaded by the teacher

37 responses

Does the teacher provide you with extra help in studies when you ask for it?

144 responses were collected from the college students.