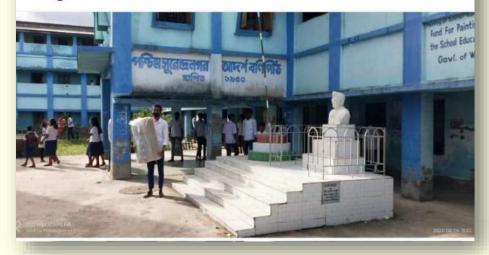

### PHOTOGRAPH OF THE EVENT- DONATION OF A 32 INCH LED TV AT PASCHIM SURENDRA NAGAR SCHOOL, SUNDARBANS

HELD ON 04.08.2022

One student from Paschim Surendra Nagar School, Sundarbans with the Television set donated by Rani Birla Girls' College on 04.08.2022.