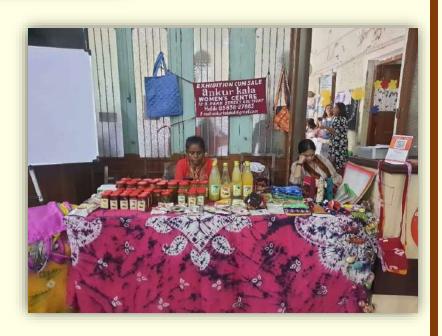

# PHOTOGRAPHS OF THE EVENT- EXHIBITION- CUM- SALE FOR FOSTERING THE SENSE OF ENTREPRENEURSHIP SKILLS AMONG CHILDREN AND HELPING THE UNDERPRIVILEGED AND DESTITUTE WOMEN OF THE SOCIETY HELD ON 11.05.2023

The students of Rani Birla Girls' College with the aim for fostering entrepreneurship skills set up different stalls at the College in the event, 'Exhibition-cum- Sale' on 11.05.2023.

Two representatives from Iswar Sankalpa participated in the event, 'Exhibition-cum-Sale' on 11.05.2023 for promoting and selling their products. The money earned from selling these products were further used to help the needy sections of the society.