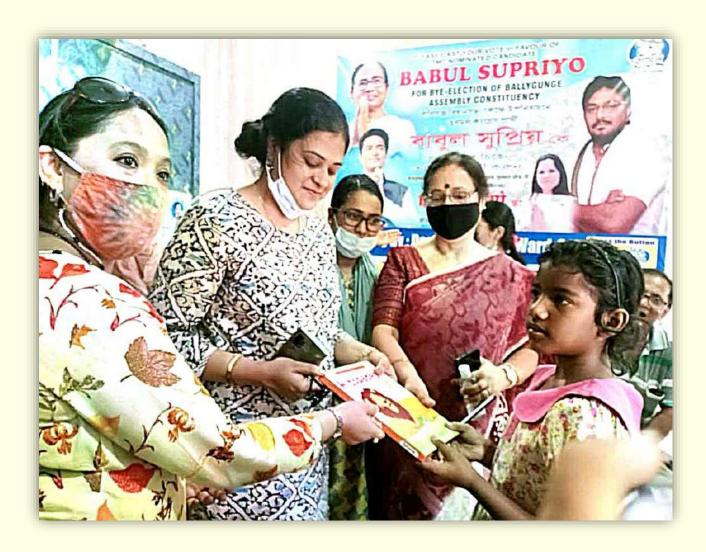

### NOTICE OF THE EVENT- ONE DAY SLUM VISIT AND A SPECIAL TALK ON HEALTH AWARENESS FOR THE SLUM DWELLERS OF PARK CIRCUS, **KOLKATA HELD ON 26.06.2023**

PHONE: 2207-5509 / 2283-5797 RANI BIRLA GIRLS' COLLEGE 30, Shakaspoara Sarani Kolkata - 700 017 GOVT. AIDED NAAC ACCREDITED

#### NOTICE

The Social Service Sub Committee of Rani Birla Girls' College will organise a one day Slum Visit and a Special Talk on Health Awareness for the underprivileged slum dwellers of Park Circus, Kolkata on 26.06.2023.

# PHOTOGRAPHS OF THE EVENT- ONE DAY SLUM VISIT AND A SPECIAL TALK ON HEALTH AWARENESS FOR THE SLUM DWELLERS OF PARK CIRCUS, KOLKATA HELD ON 26.06.2023

Student volunteers and members of Socail Service Sub- Committee of Rani Birla Girls' College comunicating with the underprevileged children of a slum located at Park Circus, Kolkata and spreading awarness regarding post- COVID precautions on 26.06.2023