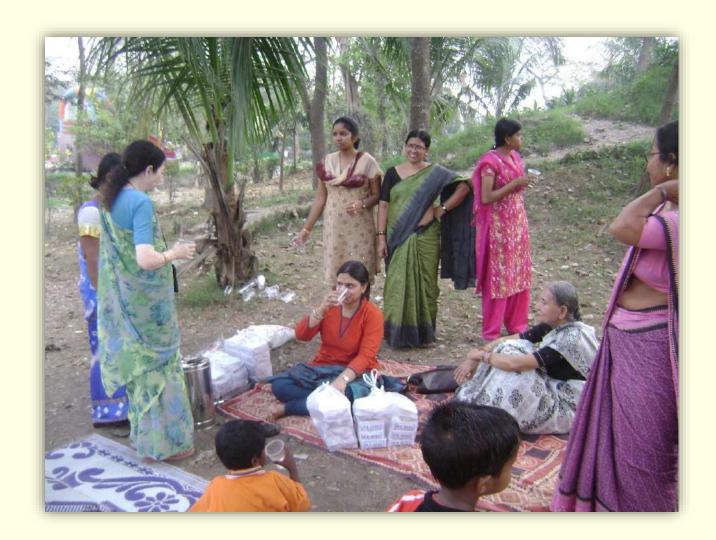

# PHOTOGRAPHS OF THE EVENT- SPECIAL TALK ON FURTHERING THE CAUSE OF WOMEN AND CHILDREN ON THE OCCASION OF CELEBRATION OF WORLD ENVIRONEMNT DAY HELD ON 08.06,2022

The Chairman of Saksham Charitable Trust with the students and IQAC Coordinator of Rani Birla Girls' College, Dr. Priti Ghatani watering the tress inside the College Campus on the occasion of World Environment Day on **08.06.2022**.