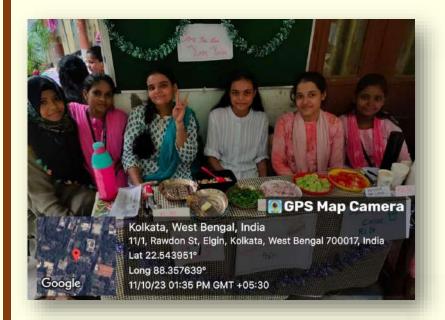

# PHOTOGRAPHS OF THE EVENT- EXHIBITION- CUM- SALE FOR FOSTERING THE SENSE OF ENTREPRENEURSHIP SKILLS AMONG CHILDREN AND HELPING THE UNDERPRIVILEGED AND DESTITUTE WOMEN OF THE SOCIETY HELD ON 12.05.2023

The students of Rani Birla Girls' College with the aim for fostering entrepreneurship skills set up different stalls at the College in the event, Exhibition- Cum- Sale on 12.05.2023.

Two underprivileged and destitute women representatives from Ankur Kala participated in the event, 'Exhibition-cum-Sale' on 12.05.2023 for promoting and selling their products manufactured by them. The money earned from selling these products were further used to help the needy sections of the society.