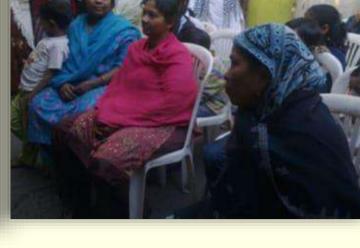

# PHOTOGRAPHS OF THE EVENT- ONE DAY SLUM VISIT AND A SPECIAL TALK ON HEALTH AWARENESS FOR THE SLUM DWELLERS OF PARK CIRCUS, KOLKATA HELD ON 26.06.2023

Student volunteers and members of Socail Service Sub- Committee of Rani Birla Girls' College comunicating with the underprevileged children of a slum located at Park Circus, Kolkata and spreading awarness regarding post- COVID precautions on 26.06.2023