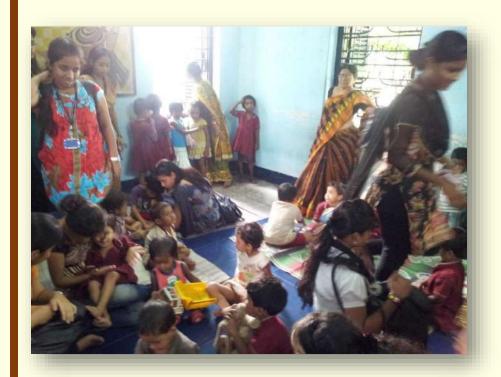

# PHOTOGRAPHS OF THE EVENT- ONE DAY SLUM VISIT AND A SPECIAL TALK ON HEALTH AWARENESS FOR THE SLUM DWELLERS OF PARK CIRCUS, KOLKATA HELD ON 26.06.2023

Student volunteers and members of Socail Service Sub- Committee of Rani Birla Girls' College comunicating with the underprevileged children of a slum located at Park Circus, Kolkata and spreading awarness regarding post- COVID precautions on 26.06.2023