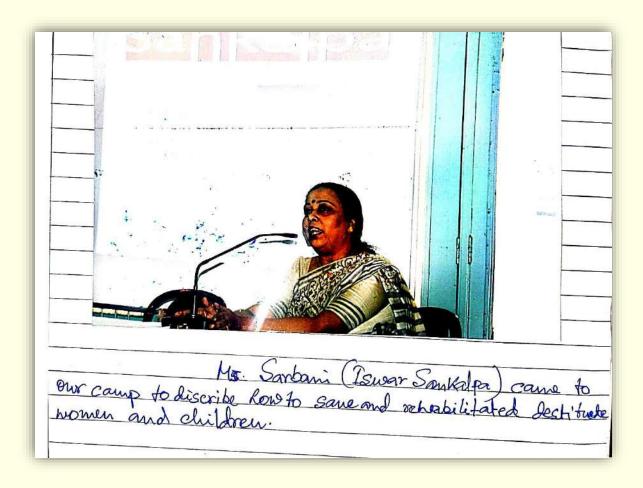

### <u>PHOTOGRAPH OF THE EVENT</u>- SPECIAL TALK ON DESTITUTE CHILDREN AND WOMEN WITH EMPHASIS ON THEIR MENTAL HEALTH HELD ON 08.12.2022

Ms. Sarbani from Iswar Sankalpa visited Rani Birla Girls' College for a special talk on destitute children and women with emphasis on their mental health held on 08.12.2022.