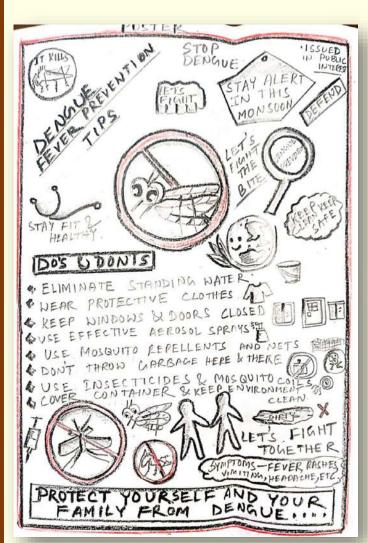

### NOTICE OF THE EVENT- ONE DAY SLUM VISIT AND A SPECIAL TALK ON HEALTH AWARENESS FOR THE SLUM DWELLERS OF PARK CIRCUS, **KOLKATA HELD ON 26.06.2023**

PHONE: 2207-5509 / 2283-5797 RANI BIRLA GIRLS' COLLEGE 30, Shakaspoara Sarani Kolkata - 700 017 GOVT. AIDED NAAC ACCREDITED

#### NOTICE

The Social Service Sub Committee of Rani Birla Girls' College will organise a one day Slum Visit and a Special Talk on Health Awareness for the underprivileged slum dwellers of Park Circus, Kolkata on 26.06.2023.