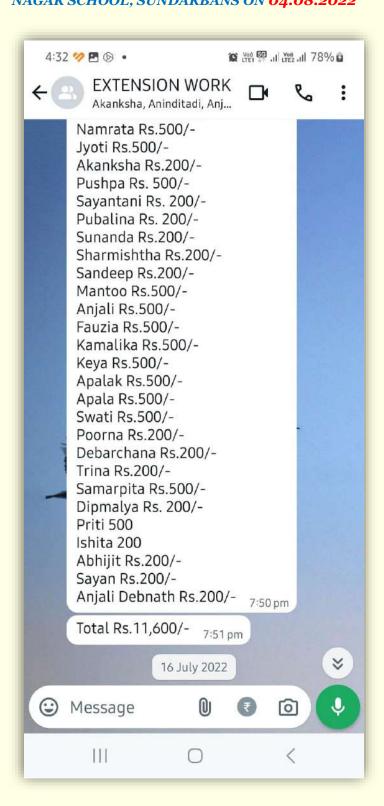

## SCREENSHOT FROM THE WHATSAPP GROUP REFLECTING 27 FACULTIES WHO HAVE CONTRIBUTED FOR THE DONATION OF TELEVISION AT THE PASCHIM SURENDRA NAGAR SCHOOL, SUNDARBANS ON 04.08.2022