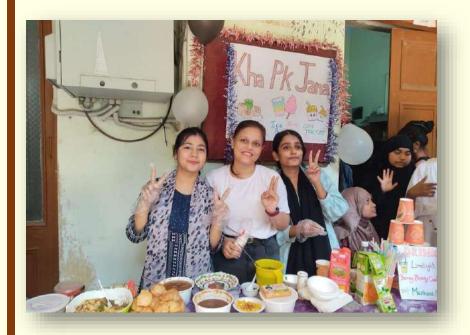

# PHOTOGRAPHS OF THE EVENT- EXHIBITION- CUM- SALE FOR FOSTERING THE SENSE OF ENTREPRENEURSHIP SKILLS AMONG CHILDREN AND HELPING THE UNDERPRIVILEGED AND DESTITUTE WOMEN OF THE SOCIETY HELD ON 12.05.2023

The students of Rani Birla Girls' College with the aim for fostering entrepreneurship skills set up different stalls at the College in the event, Exhibition- Cum- Sale on 12.05.2023.

Two underprivileged and destitute women representatives from Ankur Kala participated in the event, 'Exhibition-cum-Sale' on 12.05.2023 for promoting and selling their products manufactured by them. The money earned from selling these products were further used to help the needy sections of the society.