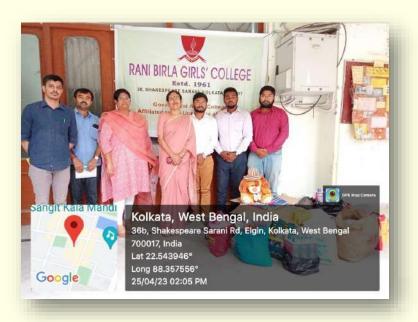

### <u>PHOTOGRAPHS OF THE EVENT</u>- DONATION DRIVE WEEK HELD FROM 04.04.2023 TO 11.04.2023

Members of UDYOG along with the Principal, Dr. Srabanti Bhattacharya and the faculty members of the Social Service Sub Committee of Rani Birla Girls' with the donations College collected from the donation drive week (from 04.04.2023 to 11.04.2023) on 25.04.2023.

Members of UDYOG along with the Principal, Dr. Srabanti Bhattacharya, and the faculty members of the Social Service Sub Committee of Rani Birla Girls' College and the students with the donations collected from the donation drive week (from 04.04.2023 to 11.04.2023) on 25.04.2023.