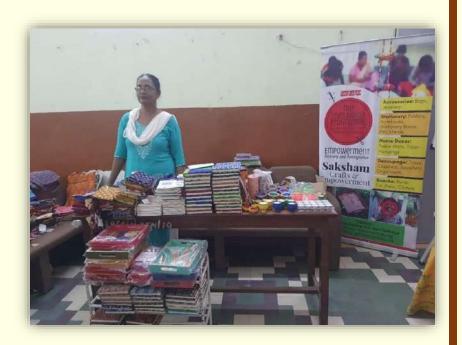

### PHOTOGRAPH OF THE EVENT- EXHIBITION-CUM-SALE TO SUPPORT THE MENTALLY CHALLENGED WOMEN OF THE SOCIETY HELD ON 14.09.2022

Representative from Iswar Sankalpa selling the food items on 14.09.2022 prepared by the underprivileged and destitute women of Iswar Sankalpa on the Event- Exhibition-cum-Sale to Support the Mentally Challenged Women of the Society'. The money earned from selling these products were further used to help the needy sections of the society.