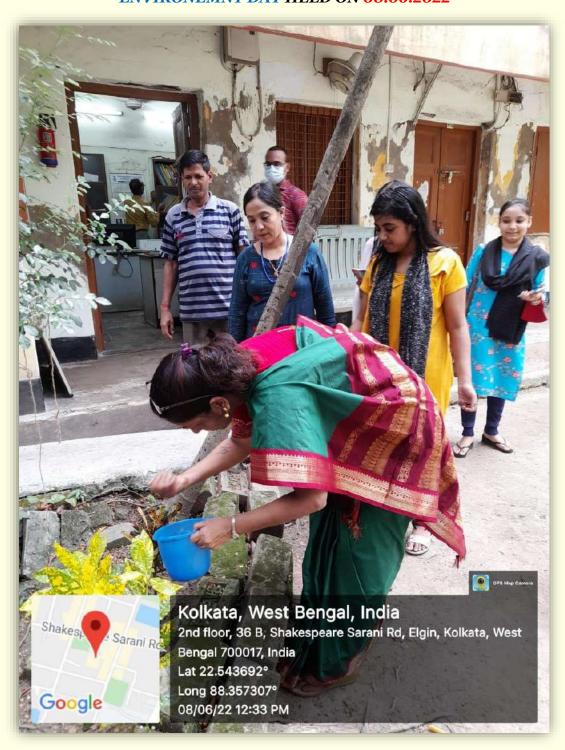

# PHOTOGRAPHS OF THE EVENT- SPECIAL TALK ON FURTHERING THE CAUSE OF WOMEN AND CHILDREN ON THE OCCASION OF CELEBRATION OF WORLD ENVIRONEMNT DAY HELD ON 08.06,2022

The Chairman of Saksham Charitable Trust with the students and IQAC Coordinator of Rani Birla Girls' College, Dr. Priti Ghatani watering the tress inside the College Campus on the occasion of World Environment Day on **08.06.2022**.