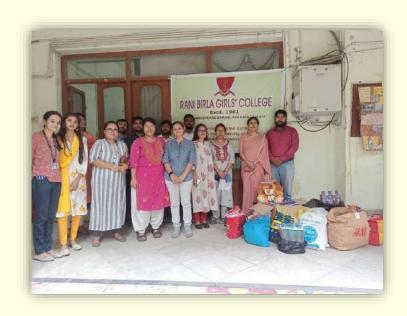

### PHOTOGRAPHS OF THE EVENT- DONATION DRIVE WEEK HELD FROM 04.04.2023 TO 11.04.2023

Teachers and students of Rani Birla Girls' College helping UDYOG members to load the donations collected from the donation drive week (from 04.04.2023 to 11.04.2023) on 25.04.2023.