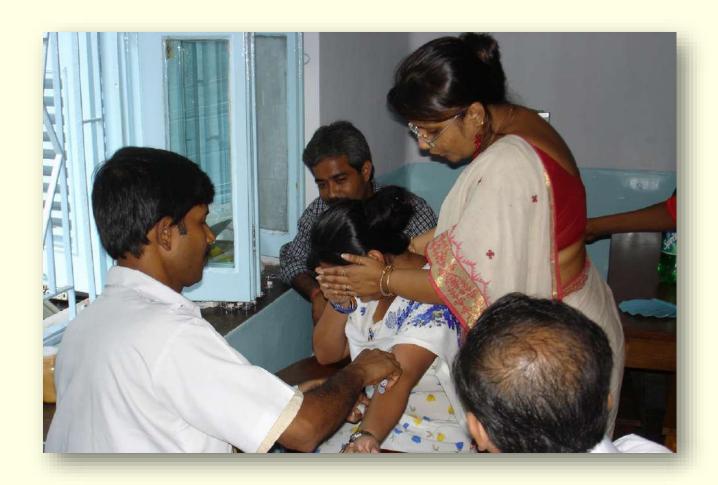

<u>Event</u>: Special Talk on Furthering the Cause of Women and Children on the occasion of Celebration of World Environment Day

Date: 08.06.2022

Organised by: Social Service Sub- Committee, Rani Birla
Girls' College in collaboration with IQAC, Rani Birla
Girls' College and in association with Saksham
Charitable Trust, an NGO