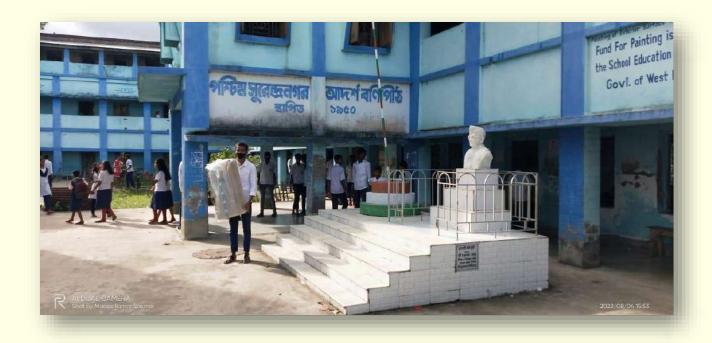

### PHOTOGRAPH OF THE EVENT- DONATION OF A 32 INCH LED TV AT PASCHIM SURENDRA NAGAR SCHOOL, SUNDARBANS

HELD ON 04.08.2022

One student from Paschim Surendra Nagar School, Sundarbans with the Television set donated by Rani Birla Girls' College on 04.08.2022.