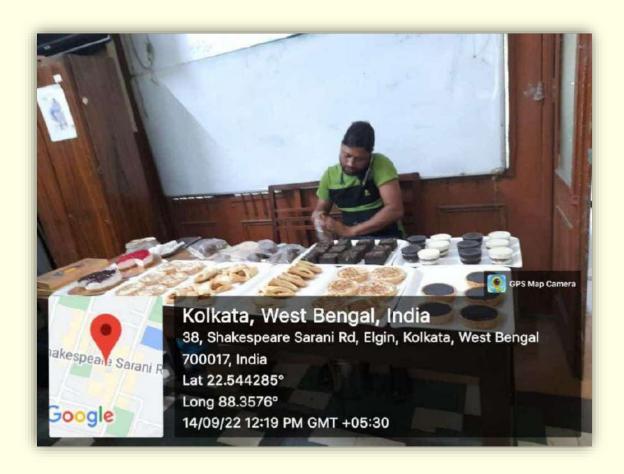

### PHOTOGRAPH OF THE EVENT- EXHIBITION-CUM-SALE TO SUPPORT THE MENTALLY CHALLENGED WOMEN OF THE SOCIETY HELD ON 14.09.2022

Representative from Iswar Sankalpa selling the food items on 14.09.2022 prepared by the underprivileged and destitute women of Iswar Sankalpa on the Event- Exhibition-cum-Sale to Support the Mentally Challenged Women of the Society'. The money earned from selling these products were further used to help the needy sections of the society.