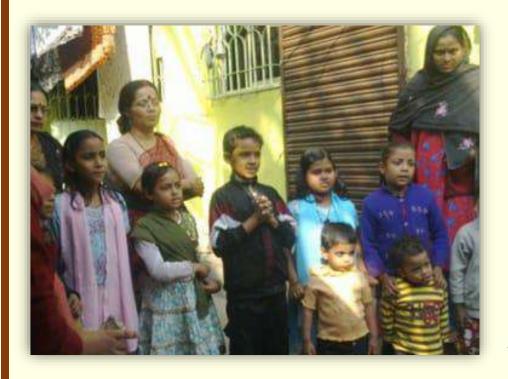

RANI, KOLKATA- 700017

Dated: 01/03/2019

#### NOTICE

The Social Service Sub- Committee of Rani Birla Girls' College in association with Karma Kutir will organise a One Day Music Teaching Camp at Karma Kutir for the slum dwellers of Rippon Street, Kolkata on 08.03.2019.

Interested students are requested to contact Ms. Pampa Chatterjee by 06.03.2019.

Dr. Sunetra Sinha

Principal,

Rani Birla Girls' College,

4

Kolklata- 700017.

Principal
RANI BIRLA GIRLS' COLLEGE
38. Shakespeare Sarani
Kolkata-700 017

#### PHOTOGRAPHS OF THE EVENT- TEACHING MUSIC TO THE SLUM DWELLERS OF RIPPON STREET HELD ON 08.03.2019

Students of Rani Birla Girls'

College at Karma Kutir before

the start of the music teaching

camp for the underprivileged

slum dwellers of Rippon Street,

Kolkata on 08.03.2019.





Ms. Anindita Sen, member of Social Service Sub Committee of Rani Birla Girls' College with the underprivileged slum dwellers of Rippon Street, Kolkata being taught music by the students of Rani Birla Girls' College on 08.03.2019 at Karma Kutir.

## ATTENDANCE OF THE EVENT- TEACHING MUSIC TO THE SLUM DWELLERS OF RIPPON STREET HELD ON 08.03.2019

#### RANI BIRLA GIRLS' COLLEGE

38, Shakespeare Sarani, Kolkata- 700017

Event-Teaching Music to the Slum Dwellers of Rippon Street, Date- 08.03.2019,

 $\underline{\text{Organised by-Social Service Sub Committee of Rani Birla Girls' College in association with a NGO-KARMA KUTIR.}$ 

#### ATTENDANCE SHEET FOR STUDENTS

| Serial Number | Signature of the Students |
|---------------|---------------------------|
| 1.            | P Chemidhury