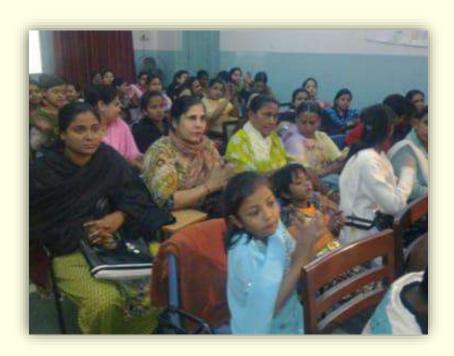

# PHOTOGRAPHS OF THE EVENT- SPECIAL TALK ON FURTHERING THE CAUSE OF WOMEN AND CHILDREN ON THE OCCASION OF CELEBRATION OF WORLD ENVIRONEMNT DAY HELD ON 08.06,2022

The Chairman of Saksham Charitable Trust,
Ms. Meenakshi Arun Kumar delivering her
special talk on furthering the cause of women
and children on the occasion of celebration of
World Environment Day on 08.06.2022.

Faculties and students
of Rani Birla Girls'
College attending the
Programme, 'Special
Talk on furthering the
cause of women and
children on the occasion
of celebration of
World Environment Day
held on 08.06.2022.