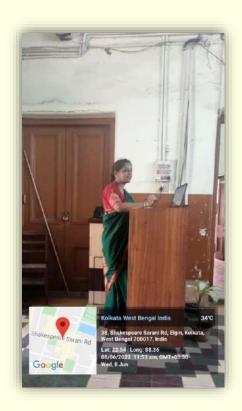

# PHOTOGRAPHS OF THE EVENT- SPECIAL TALK ON FURTHERING THE CAUSE OF WOMEN AND CHILDREN ON THE OCCASION OF CELEBRATION OF WORLD ENVIRONEMNT DAY HELD ON 08.06,2022

The Chairman of Saksham Charitable Trust,
Ms. Meenakshi Arun Kumar delivering her
special talk on furthering the cause of women
and children on the occasion of celebration of
World Environment Day on 08.06.2022.