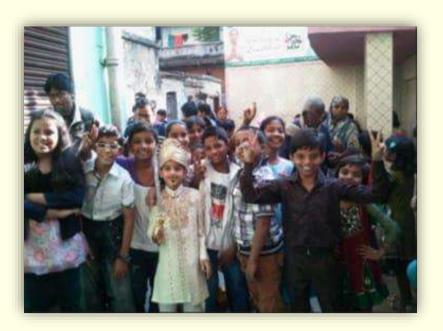

# PHOTOGRAPHS OF THE EVENT-SLUM VISIT BY THE DEPARTMENT OF POLITICAL SCIENCE, RANI BIRLA GIRLS' COLLEGE HELD ON 28.03.2022

The faculties of the Department of Political Science, Rani Birla Girls'
College distributing books to the underprivileged and destitute children of a
slum in Kolkata on 28.03.2022.

# PHOTOGRAPHS OF THE EVENT-SLUM VISIT BY THE DEPARTMENT OF POLITICAL SCIENCE, RANI BIRLA GIRLS' COLLEGE HELD ON 28.03.2022

The students of the Department of Political Science, Rani Birla Girls' College spent some good time with the underprivileged and destitute children of a slum in Kolkata, where they interacted and tried to understand about the different Human Rights challenges faced by the underprivileged sections of the society on 28.03.2022.