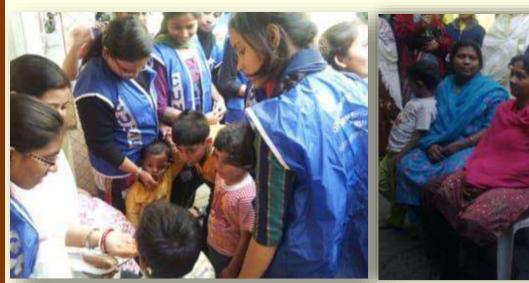

# PHOTOGRAPHS OF THE EVENT- ONE DAY SLUM VISIT AND A SPECIAL TALK ON HEALTH AWARENESS FOR THE SLUM DWELLERS OF PARK CIRCUS, KOLKATA HELD ON 26.06.2023

Student volunteers and members of Socail Service Sub- Committee of Rani Birla Girls' College comunicating with the underprevileged children of a slum located at Park Circus, Kolkata and spreading awarness regarding post- COVID precautions on 26.06.2023