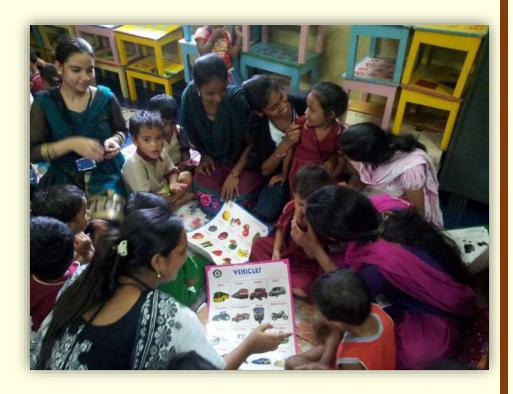

# PHOTOGRAPHS OF THE EVENT- ONE DAY SLUM VISIT AND A SPECIAL TALK ON HEALTH AWARENESS FOR THE SLUM DWELLERS OF PARK CIRCUS, KOLKATA HELD ON 26.06.2023

Student volunteers and members of Socail Service Sub- Committee of Rani Birla Girls' College comunicating with the underprevileged children of a slum located at Park Circus, Kolkata and spreading awarness regarding post- COVID precautions on 26.06.2023