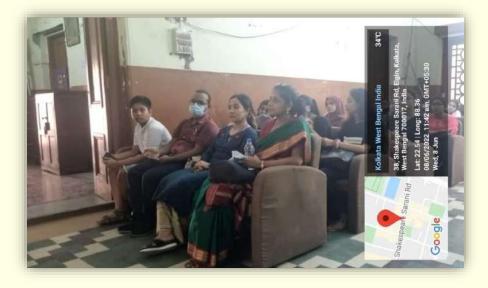

# PHOTOGRAPHS OF THE EVENT- SPECIAL TALK ON FURTHERING THE CAUSE OF WOMEN AND CHILDREN ON THE OCCASION OF CELEBRATION OF WORLD ENVIRONEMNT DAY HELD ON 08.06,2022

The Chairman of Saksham Charitable Trust,
Ms. Meenakshi Arun Kumar delivering her
special talk on furthering the cause of women
and children on the occasion of celebration of
World Environment Day on 08.06.2022.

Faculties and students
of Rani Birla Girls'
College attending the
Programme, 'Special
Talk on furthering the
cause of women and
children on the occasion
of celebration of
World Environment Day
held on 08.06.2022.