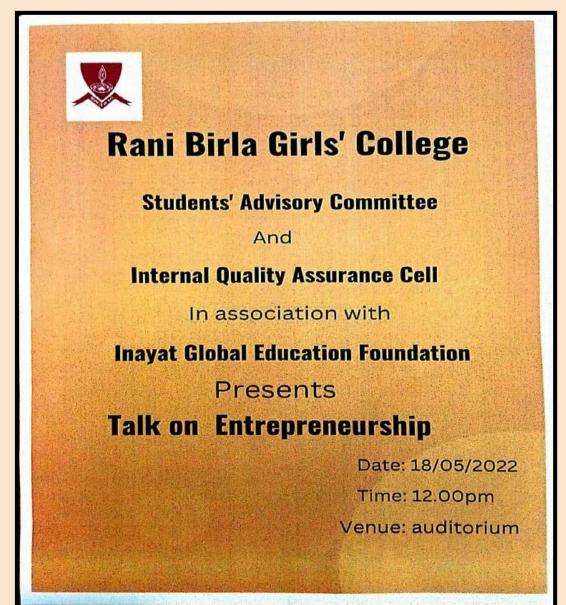

### **RANI BIRLA GIRLS' COLLEGE**

38, Shakespeare Sarani Kolkata - 700 017 GOVT. AIDED NAAC ACCREDITED

| Year    | Name of the Activity                                                                                       | Conducted by                                                                                                                                                                   | Date of the<br>event | Number of<br>students<br>participated |
|---------|------------------------------------------------------------------------------------------------------------|--------------------------------------------------------------------------------------------------------------------------------------------------------------------------------|----------------------|---------------------------------------|
| 2021-22 | Explore the Career Opportunities<br>in Government Sector (webinar)                                         | Students' Advisory SubCommittee in<br>collaboration with IQAC and RICE<br>Education, Sealdah                                                                                   | 21.09.2021           | 160                                   |
| 2021-22 | Connect with Work Programme                                                                                | Students' Advisory SubCommittee in<br>collaboration with IQAC and Magic Bus<br>India Foundation                                                                                | 15.02.2022           | 48                                    |
|         | Talk on Entrepreneurship                                                                                   | Students' Advisory SubCommittee in<br>collaboration with IQAC and Inayat<br>Global                                                                                             | 18.05.2022           | 38                                    |
|         | Career Options in Govt. Sector                                                                             | IQAC in collaboration with Vanik Group                                                                                                                                         | 19.05.2022           | 56                                    |
| 2021-22 | Study Abroad in the Top UK<br>Universities                                                                 | Students' Advisory SubCommittee in<br>collaboration with IQAC and Mindverse<br>Research Academy                                                                                | 20.05.2022           | 48                                    |
|         | Career Opportunities in SBI                                                                                | Internal Quality Assurance Cell and SBI                                                                                                                                        | 30.05.2022           | 51                                    |
| 2022-23 | Management as Career option                                                                                | Internal Quality Assurance Cell and IMS<br>Kolkata                                                                                                                             | 30.08.2022           | 79                                    |
|         | Off-Campus Counselling Session<br>on Australia and New Zealand<br>Virtual Admission                        | Organised by the RBGC Career<br>Counselling and Placement Cell and<br>conducted by EDWISE                                                                                      | 29.11.2022           | 03                                    |
|         | Career Awareness Programme in<br>Government Sector                                                         | Students' Advisory Committee in<br>Collaboration with the IQAC and Avision                                                                                                     | 11.04.2023           | 73                                    |
|         | Career Prospect: UPSC, WBCS<br>and Other Government Job<br>Opportunities for the<br>Undergraduate Students | Career Counselling and Placement Cell in collaboration with IQAC                                                                                                               | 12.05.2023           | 94                                    |
|         | Career Awareness Programme                                                                                 | Career Counselling and Placement Cell in<br>collaboration with IQAC and Staff<br>Selection Commission, Eastern Region                                                          | 06.06.2023           | 83                                    |
|         | National Apprenticeship Training<br>Scheme                                                                 | Career Counselling and Placement Cell in<br>collaboration with IQACand Board of<br>Practical Training (Eastern Region).<br>Ministry of Education (MOE),<br>Government of India | 26.06.2023           | 52                                    |