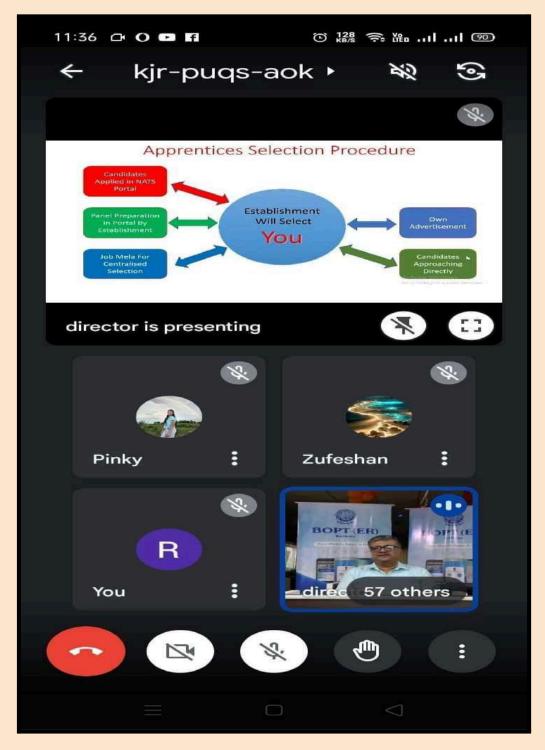

### **RANI BIRLA GIRLS' COLLEGE**

38, Shakespeare Sarani Kolkata - 700 017 GOVT. AIDED NAAC ACCREDITED

| Year    | Name of the Activity                                                                                       | Conducted by                                                                                                                                                                   | Date of the<br>event | Number of<br>students<br>participated |
|---------|------------------------------------------------------------------------------------------------------------|--------------------------------------------------------------------------------------------------------------------------------------------------------------------------------|----------------------|---------------------------------------|
| 2021-22 | Explore the Career Opportunities<br>in Government Sector (webinar)                                         | Students' Advisory SubCommittee in<br>collaboration with IQAC and RICE<br>Education, Sealdah                                                                                   | 21.09.2021           | 160                                   |
| 2021-22 | Connect with Work Programme                                                                                | Students' Advisory SubCommittee in<br>collaboration with IQAC and Magic Bus<br>India Foundation                                                                                | 15.02.2022           | 48                                    |
|         | Talk on Entrepreneurship                                                                                   | Students' Advisory SubCommittee in<br>collaboration with IQAC and Inayat<br>Global                                                                                             | 18.05.2022           | 38                                    |
|         | Career Options in Govt. Sector                                                                             | IQAC in collaboration with Vanik Group                                                                                                                                         | 19.05.2022           | 56                                    |
| 2021-22 | Study Abroad in the Top UK<br>Universities                                                                 | Students' Advisory SubCommittee in<br>collaboration with IQAC and Mindverse<br>Research Academy                                                                                | 20.05.2022           | 48                                    |
|         | Career Opportunities in SBI                                                                                | Internal Quality Assurance Cell and SBI                                                                                                                                        | 30.05.2022           | 51                                    |
| 2022-23 | Management as Career option                                                                                | Internal Quality Assurance Cell and IMS<br>Kolkata                                                                                                                             | 30.08.2022           | 79                                    |
|         | Off-Campus Counselling Session<br>on Australia and New Zealand<br>Virtual Admission                        | Organised by the RBGC Career<br>Counselling and Placement Cell and<br>conducted by EDWISE                                                                                      | 29.11.2022           | 03                                    |
|         | Career Awareness Programme in<br>Government Sector                                                         | Students' Advisory Committee in<br>Collaboration with the IQAC and Avision                                                                                                     | 11.04.2023           | 73                                    |
|         | Career Prospect: UPSC, WBCS<br>and Other Government Job<br>Opportunities for the<br>Undergraduate Students | Career Counselling and Placement Cell in collaboration with IQAC                                                                                                               | 12.05.2023           | 94                                    |
|         | Career Awareness Programme                                                                                 | Career Counselling and Placement Cell in<br>collaboration with IQAC and Staff<br>Selection Commission, Eastern Region                                                          | 06.06.2023           | 83                                    |
|         | National Apprenticeship Training<br>Scheme                                                                 | Career Counselling and Placement Cell in<br>collaboration with IQACand Board of<br>Practical Training (Eastern Region).<br>Ministry of Education (MOE),<br>Government of India | 26.06.2023           | 52                                    |