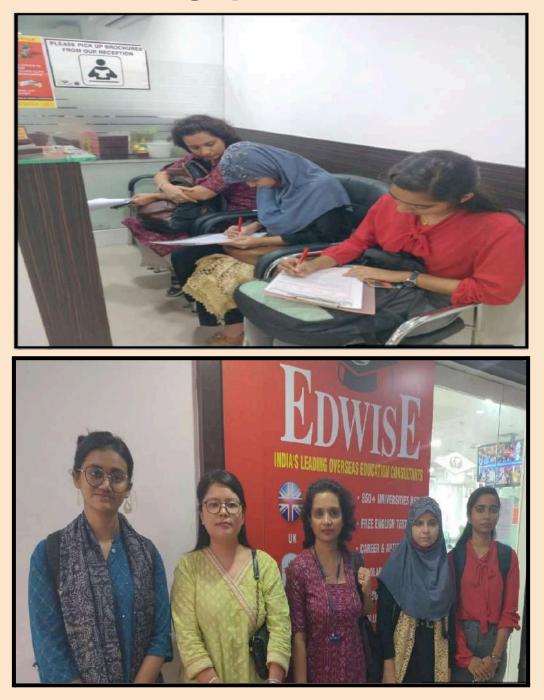

office.                                                                                              |
| Number of<br>participants              | 03 students.                                                                                                                                                                                                                          |
| Remarks                                | They students received a thorough guidance on the admission and<br>related logistical procedures for admission in top Universities of<br>Australia and New Zealand. 03 students from the college attended the<br>counselling session. |

Darmila Poul.

Convenor, Career Counselling and Placement Cell.

Authenficated SBhattachan Principal Rani Birla Girls' College Kolkata - 700017



RANI BIRLA GIRLS' COLLEGE 38, Shakespeare Sarani, Kolkata - 17 <u>Attendance Sheet</u>

 Name of the Event: AUSTRALIA AND NEW ZEALAND VIRTUAL ADMISSION DAY

 Date of the Event: 29.11.2022
 Venue: WOODBURN PARK, KOLKATA

 Organised By: CAREER COUNSELLING AND PLACEMENT CELL, RBGC

| Sl. No. | Name (in Capital)                       | Semester/Dept/Roll no. | Sign.                                      |
|---------|-----------------------------------------|------------------------|--------------------------------------------|
| 1       | SARAW RAMAMAN SHAIKH                    | ENGA TIL               | Sanah                                      |
| 2       | AFINA YAMAN                             | GEOA X                 | phy lan                                    |
| 3       | NAMRAH JAH