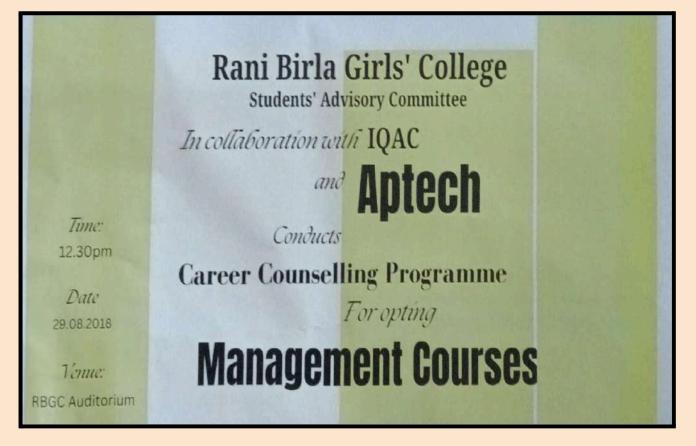

## **Brochure/Flyer/Notice**

## **Report on Career Counselling Programme for** opting Management Courses

#### **Activity Report**

| Name of the activity                   | Career Counselling programme for opting Management Courses                                                                                                                                                                                                                                                                                                                                                                                                                                                                                                                                                                                                                                      |  |
|----------------------------------------|-------------------------------------------------------------------------------------------------------------------------------------------------------------------------------------------------------------------------------------------------------------------------------------------------------------------------------------------------------------------------------------------------------------------------------------------------------------------------------------------------------------------------------------------------------------------------------------------------------------------------------------------------------------------------------------------------|--|
| Date                                   | 29.08.2018                                                                                                                                                                                                                                                                                                                                                                                                                                                                                                                                                                                                                                                                                      |  |
| Mode/type of the<br>activity and venue | Offline,<br>at RBGC Auditorium                                                                                                                                                                                                                                                                                                                                                                                                                                                                                                                                                                                                                                                                  |  |
| Organised by                           | Student Advisory Committee along with IQAC                                                                                                                                                                                                                                                                                                                                                                                                                                                                                                                                                                                                                                                      |  |
| Collaboration/conduc<br>ted by         | duc APTECH                                                                                                                                                                                                                                                                                                                                                                                                                                                                                                                                                                                                                                                                                      |  |
| Speaker                                | Representatives from APTECH                                                                                                                                                                                                                                                                                                                                                                                                                                                                                                                                                                                                                                                                     |  |
| Number of<br>participants              | 33 students                                                                                                                                                                                                                                                                                                                                                                                                                                                                                                                                                                                                                                                                                     |  |
| Remarks                                | The seminar focused on enlightening the students about the career<br>prospect in various avenues of Management Courses currently<br>popular in India and abroad.<br>The students gained a comprehensive idea about the various types of<br>Management Courses that can be pursued and the institutions that<br>facilitate these courses. They were made aware of the various<br>logistical Know-hows related to the application and admission<br>procedures in the management institutions. They learnt about the<br>various career opportunities and career prospect in the management<br>sector. A total of 33 students from 3rd Year and 2nd year participated<br>in the aforesaid programme |  |