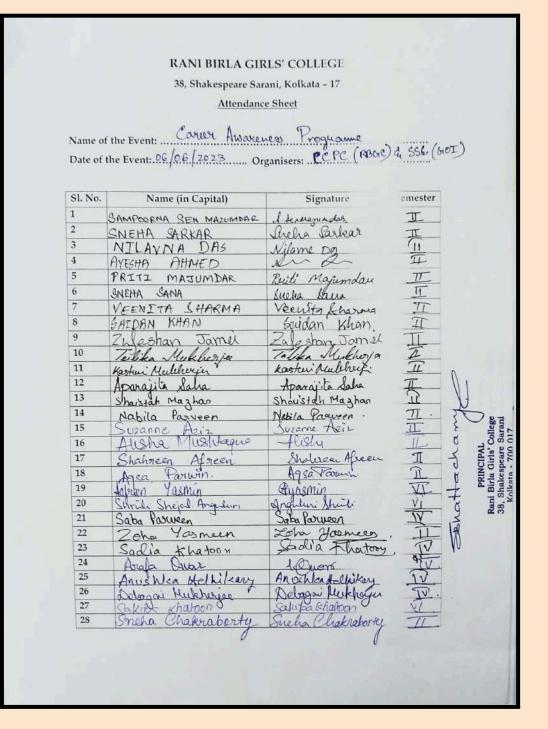

### **RANI BIRLA GIRLS' COLLEGE**

38, Shakespeare Sarani Kolkata - 700 017 GOVT. AIDED NAAC ACCREDITED

| Year    | Name of the Activity                                                                                       | Conducted by                                                                                                                                                                   | Date of the<br>event | Number of<br>students<br>participated |
|---------|------------------------------------------------------------------------------------------------------------|--------------------------------------------------------------------------------------------------------------------------------------------------------------------------------|----------------------|---------------------------------------|
| 2021-22 | Explore the Career Opportunities<br>in Government Sector (webinar)                                         | Students' Advisory SubCommittee in<br>collaboration with IQAC and RICE<br>Education, Sealdah                                                                                   | 21.09.2021           | 160                                   |
| 2021-22 | Connect with Work Programme                                                                                | Students' Advisory SubCommittee in<br>collaboration with IQAC and Magic Bus<br>India Foundation                                                                                | 15.02.2022           | 48                                    |
|         | Talk on Entrepreneurship                                                                                   | Students' Advisory SubCommittee in<br>collaboration with IQAC and Inayat<br>Global                                                                                             | 18.05.2022           | 38                                    |
|         | Career Options in Govt. Sector                                                                             | IQAC in collaboration with Vanik Group                                                                                                                                         | 19.05.2022           | 56                                    |
| 2021-22 | Study Abroad in the Top UK<br>Universities                                                                 | Students' Advisory SubCommittee in<br>collaboration with IQAC and Mindverse<br>Research Academy                                                                                | 20.05.2022           | 48                                    |
|         | Career Opportunities in SBI                                                                                | Internal Quality Assurance Cell and SBI                                                                                                                                        | 30.05.2022           | 51                                    |
| 2022-23 | Management as Career option                                                                                | Internal Quality Assurance Cell and IMS<br>Kolkata                                                                                                                             | 30.08.2022           | 79                                    |
|         | Off-Campus Counselling Session<br>on Australia and New Zealand<br>Virtual Admission                        | Organised by the RBGC Career<br>Counselling and Placement Cell and<br>conducted by EDWISE                                                                                      | 29.11.2022           | 03                                    |
|         | Career Awareness Programme in<br>Government Sector                                                         | Students' Advisory Committee in<br>Collaboration with the IQAC and Avision                                                                                                     | 11.04.2023           | 73                                    |
|         | Career Prospect: UPSC, WBCS<br>and Other Government Job<br>Opportunities for the<br>Undergraduate Students | Career Counselling and Placement Cell in collaboration with IQAC                                                                                                               | 12.05.2023           | 94                                    |
|         | Career Awareness Programme                                                                                 | Career Counselling and Placement Cell in<br>collaboration with IQAC and Staff<br>Selection Commission, Eastern Region                                                          | 06.06.2023           | 83                                    |
|         | National Apprenticeship Training<br>Scheme                                                                 | Career Counselling and Placement Cell in<br>collaboration with IQACand Board of<br>Practical Training (Eastern Region).<br>Ministry of Education (MOE),<br>Government of India | 26.06.2023           | 52                                    |