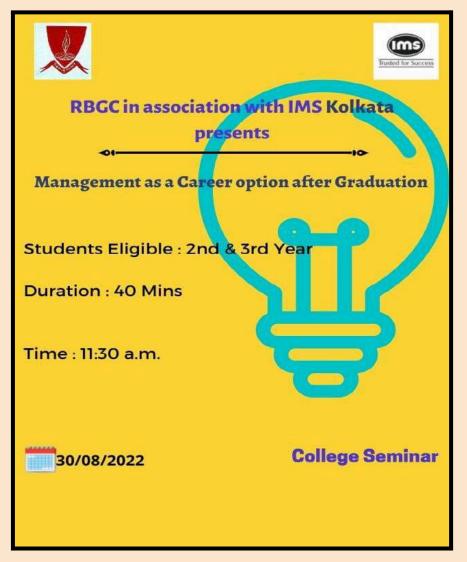

| 11.04.2023 | 73                                        |
| 2022-23 | Career Prospect:<br>UPSC, WBCS and<br>Other Government Job<br>Opportunities for the<br>Undergraduate<br>Students | Career Counselling and<br>Placement Cell in<br>collaboration with<br>IQAC                                                      | 12.05.2023 | 94                                        |
|         | Career Awareness<br>Programme                                                                                    | Career Counselling and<br>Placement Cell in<br>collaboration with<br>IQAC and Staff<br>Selection Commission,<br>Eastern Region | 06.06.2023 | 83                                        |

Management as Career option

# after Graduation

## **Brochure/Flyer/Notice**



# Report on Management as Career option after Graduation

#### **Activity Report**

| Name of the activity                   | Management as Career option after Graduation                                                                                                                                                                                                                                                                                                                                                       |
|----------------------------------------|------------------------------------------------------------------------------------------------------------------------------------------------------------------------------------------------------------------------------------------------