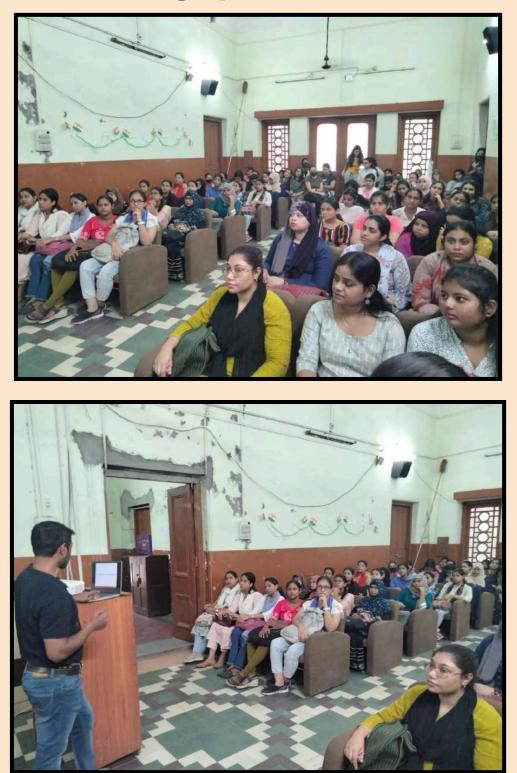

|
| Remarks                                | Through this career counselling session, the students were made<br>aware of the prospect of pursuing different Management courses<br>post-graduation. The students were guided through the details of the<br>management courses; the admission procedures, subjects that are<br>taught, course duration, job opportunities, etc. 79 students from from<br>semester III and V attended the session. |

Sushmita Jas

Coordinator, Internal Quality Assurance Cell

Authenticated Schotlachan 7C Principal Rani Birla Girls' College Kolkata - 700017



|                                                     | Page He<br>Date                           |                                                                                                                |
|-----------------------------------------------------|-------------------------------------------|----------------------------------------------------------------------------------------------------------------|
| Om August 2023                                      |                                           |                                                                                                                |
| Management as a G<br>seminar organized &<br>IMS, Ki | vicer option af<br>up PBGE in association | ler. Groduation"<br>iaton will