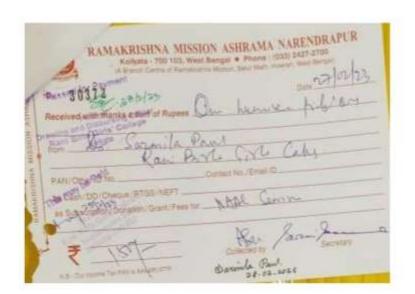

#### **Receipts Submitted by**

### Dr. Sarmila Paul for attending NAAC Workshop on 27/02/2023

Receipt

(Dr. Srabanti Bhattacharya)

SBhattachangar.

Principal
RANI MIRIA GIRLS' COLLEGE
38, Shakenpeare Sarani
Kolkata-700 017