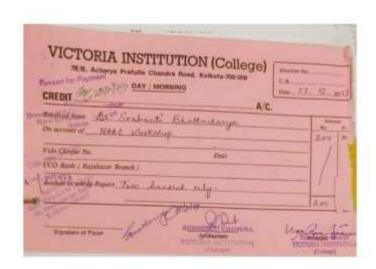

#### **Receipts Submitted by**

### Dr. Samarpita Ghosh Roy, Associate Professor, for attending NAAC Workshop on 27/02/2023

| 78 8, Achary      | DAY / MORNI    | Road, Kolksta-700 009 | ont last Call | 7- 02-20  |
|-------------------|----------------|-----------------------|---------------|-----------|
| TIG               |                | 00000 /4              | A/C           |           |
|                   |                | Thesh Ray             | Carl Carl     | No. of    |
| account of N      | IARC Workshaf  | 012130130             | 201           | 1000      |
| ir Chegur No.     |                | Date                  | 210           | 1/1       |
| O Bank / Rajahan  |                | 500                   | 1             | 1/1       |
| most in words Rup | eer Two boards | ed only               |               | R. 80 (8) |