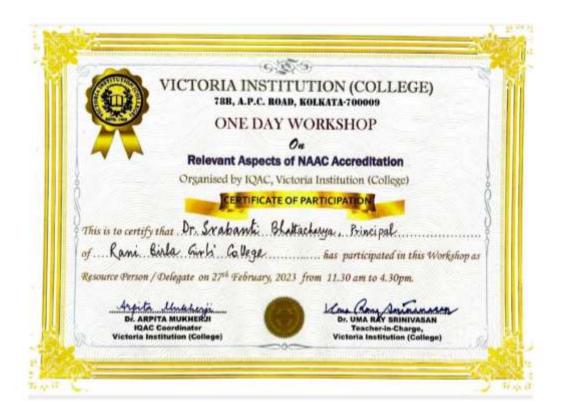

#### **Certificate of**

### Dr. Srabanti Bhattacharya (Principal) for attending NAAC Workshop on 27/02/2023

Certificate

(Dr. Srabanti Bhattacharya)

SBhattachanya.

Principal
RANI BIRIA GIRLS' COLLEGE
38, Shakenpeare Sarani
Kolkata-700 017