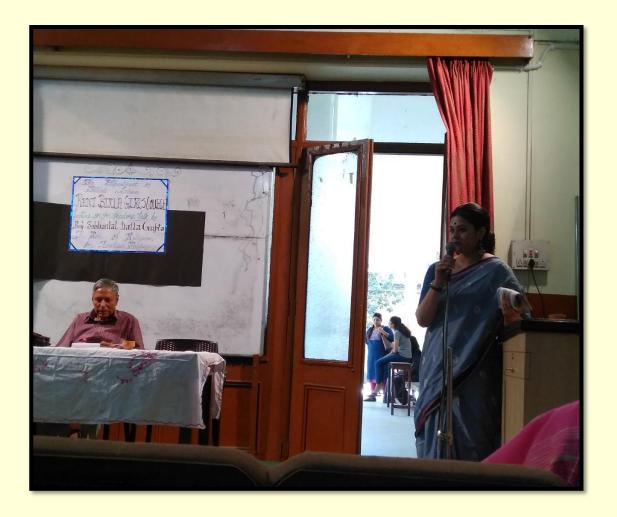

## 27.03.2019: Invited Lecture on THE ROLE OF **RELIGION IN INDIAN POLITICS**

### Report on Invited Lecture on The Role of **Religion in Indian Politics.**

### NUMBER OF PARTICIAPNTS: 132

On March 27, 2019, the Department of Political Science at Rani Birla Girls' College hosted an invited lecture titled "The Role of Religion in Indian Politics." The lecture was delivered by the esteemed scholar Dr. Sobhan Lal Datta Gupta, who is the former SN Bannerjee Professor in the Department of Political Science at the University of Calcutta.

The event was a significant success, drawing considerable interest from students and faculty alike. Dr. Datta Gupta's presentation was noted for its depth and relevance, particularly given the contemporary issues surrounding the intersection of religion and politics in India. His insights provided a valuable perspective for the young audience, underscoring the importance of understanding these dynamics in today's political landscape. The session was attended by 123 students and 9 faculty members of the college.