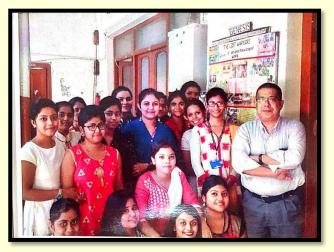

### **REPORT PREPAIRED BY:**

Sanjukta ghash.

Sanjukta Ghosh

Schattachanger.

(Dr. Srabanti Bhattacharya)

Principal

PRINCIPAL RANI BIRLA GIRLS' COLLEGE 38, SHAKESPEARE SARANI KOLKATA - 700017 SUPPORTING DOCUMENTS: 2018-2019