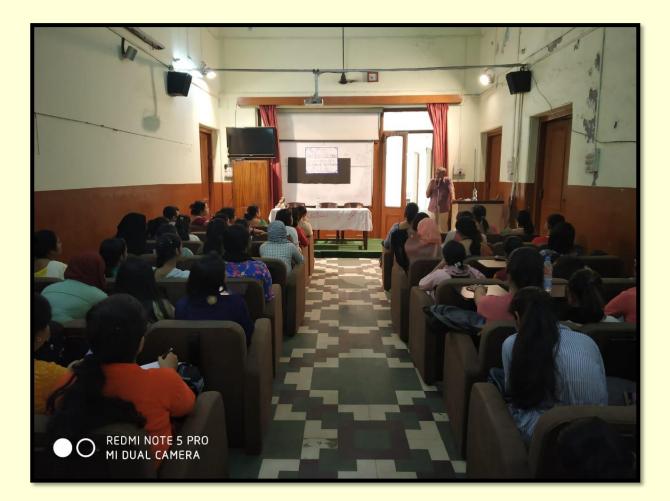

## 27.03.2019: Invited Lecture on THE ROLE OF **RELIGION IN INDIAN POLITICS**

### Report on Invited Lecture on The Role of **Religion in Indian Politics.**

### NUMBER OF PARTICIAPNTS: 132

On March 27, 2019, the Department of Political Science at Rani Birla Girls' College hosted an invited lecture titled "The Role of Religion in Indian Politics." The lecture was delivered by the esteemed scholar Dr. Sobhan Lal Datta Gupta, who is the former SN Bannerjee Professor in the Department of Political Science at the University of Calcutta.

The event was a significant success, drawing considerable interest from students and faculty alike. Dr. Datta Gupta's presentation was noted for its depth and relevance, particularly given the contemporary issues surrounding the intersection of religion and politics in India. His insights provided a valuable perspective for the young audience, underscoring the importance of understanding these dynamics in today's political landscape. The session was attended by 123 students and 9 faculty members of the college.