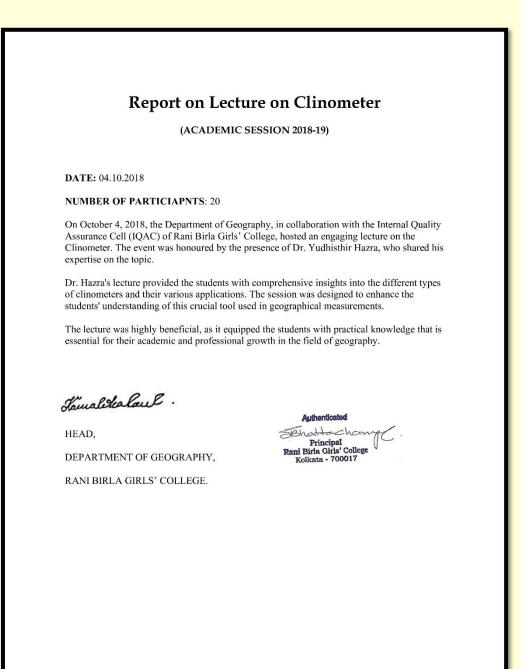

## 04.10.2018: An invited lecture on CLINOMETER

### REPORT OF THE EVENT

# NOTICE/BROCHURE/FLYER

| PHONE : 2287-5509 / 2283-5797<br><b>RANI BIRLA GIRLS COLLEGE</b><br>18. Shakeparo Sanai<br>Kolkana - 700 017<br>GOVT. AIDED NAAC ACCREDITED<br>01.10.2018                                                                   |
|-----------------------------------------------------------------------------------------------------------------------------------------------------------------------------------------------------------------------------|
| NOTICE                                                                                                                                                                                                                      |
| Department of Geography in collaboration with the IQAC organizes an Invited<br>Lecture Session on Clinometer on 04/10/2018. The speaker is Dr. Yudhishthir<br>Hazra. All the students are instructed to attend the seminar. |
| <i>Jamalika Lauk</i><br>Head,<br>Department of Geography,<br>Rani Birla Girls' College                                                                                                                                      |
|                                                                                                                                                                                                                             |