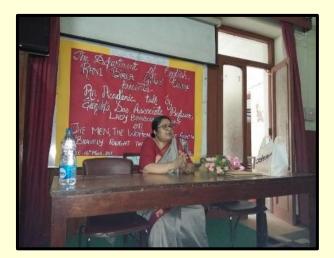

## GEO TAGGED PHOTOS/PHOTOS OF THE EVENT

### DATE: 16.03.2019

EVENT: Invited Lecture on 'The Men, The Women and the Fight'