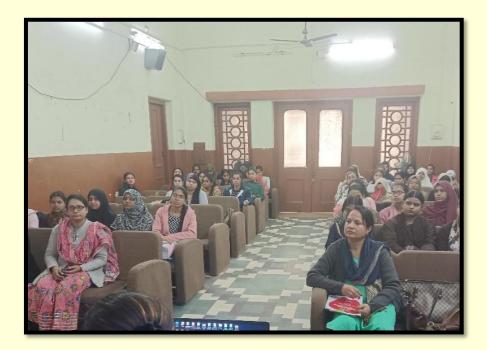

## GEO TAGGED PHOTO/PHOTOS OF THE EVENT

### DATE: 03.10.2018

EVENT: An Invited Lecture on OVID'S METAMORPHOSIS