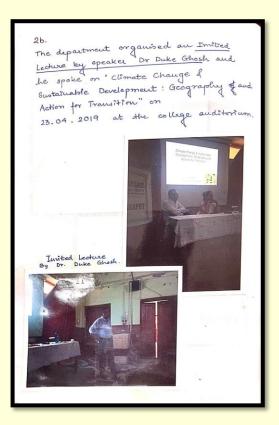

### **REPORT PREPAIRED BY:**

Sanjukta ghash.

Sanjukta Ghosh

Schattachanger.

(Dr. Srabanti Bhattacharya)

Principal

PRINCIPAL RANI BIRLA GIRLS' COLLEGE 38, SHAKESPEARE SARANI KOLKATA - 700017 SUPPORTING DOCUMENTS: 2018-2019