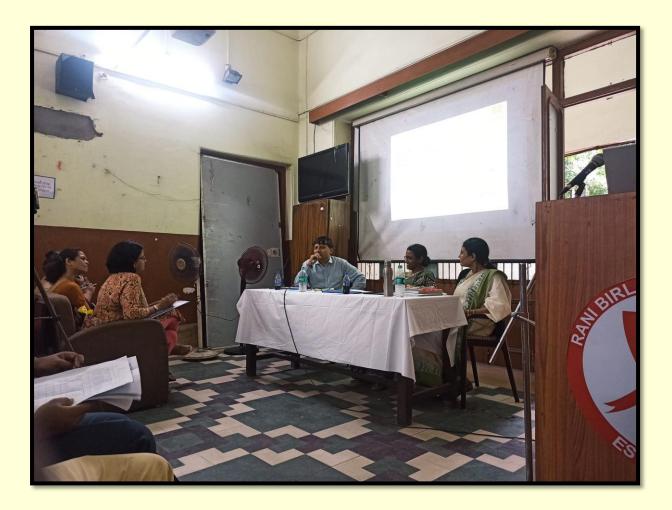

### 03.10.2018: An Invited Lecture on OVID'S METAMORPHOSIS

### Report on Invited Lecture on METAMORPHOSIS

(ACADEMIC SESSION 2018-2019)

DATE: 03.10.2018

**VENUE:** College Auditorium, Rani Birla Girls' College.

NUMBER OF PARTICIPANTS: Students: 34

The Department of English at Rani Birla Girls' College hosted an invited lecture on 3rd October 2018, featuring Dr. Anirban Bhattacharya, Assistant Professor of English, Santipur College. The focus of the lecture was on Ovid's *Metamorphosis*, a key component of the students' syllabus.

The event was highly successful, with enthusiastic participation from 34 students across the three semesters. Dr. Bhattacharya delivered an insightful and engaging presentation, breaking down crucial aspects of *Metamorphosis* and enriching the students' understanding of the text.

The lecture was well-received and appreciated by the attendees including the faculty of the department, making it a significant academic event for the college.

Sarmila Paul.

HEAD, DEPARTMENT OF ENGLISH, RANI BIRLA GIRLS' COLLEGE.