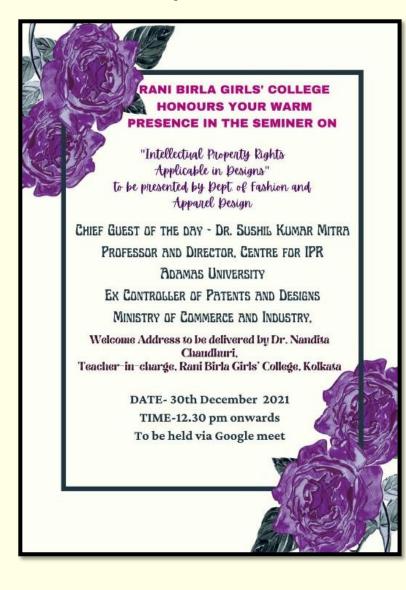

# <u>30.12.2021: One Day Seminar on</u> <u>Intellectual Property Rights</u>.

### **REPORT OF THE EVENT**

(ACADEMIC SESSION 2021-2022)

DATE: 30.12.2021

ORGANISED BY: Department of Fashion and Apparel Designing, Rani Birla Girls' College

PLATFORM: ONLINE, G-MEET

NUMBER OF PARTICIPANTS: 36

On 30th December 2021, the Department of Fashion and Apparel Designing at Rani Birla Girls' College organized a one-day seminar on Intellectual Property Rights. The seminar was conducted online via Google Meet and aimed to provide participants with an understanding of intellectual property (IP) and its significance in the fashion and apparel industry. The Resource Person was Dr. Sushil Kumar Mitra, Director, IPR Centre, Adamas University. Dr. Mitra delivered a comprehensive presentation on the fundamentals of intellectual property rights, including patents, trademarks, copyrights, and design rights. The event was successful in enhancing participants' knowledge of intellectual property rights and their application within the fashion and apparel sector, providing valuable information for both industry professionals and students.