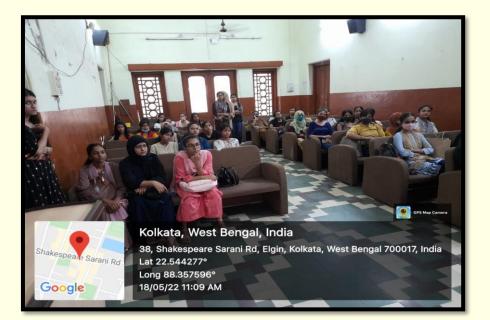

# GEO TAGGED PHOTOS/PHOTOS OF THE EVENT

DATE: 18.05.2022

EVENT: Seminar on Talk on Entrepreneurship.