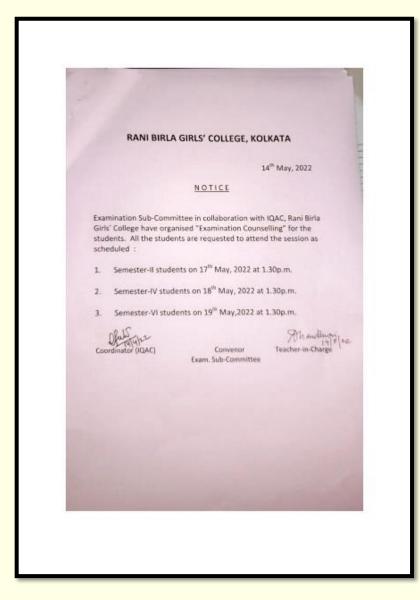

# <u>17.05.2022: Workshop and Exam</u> <u>Counselling for 2nd Semester Students.</u>

#### Report on Workshop and Exam Counselling Session for 2<sup>nd</sup> Semester Students

(ACADEMIC SESSION 2021-2022)

DATE: 17.05.2022

**ORGANISED BY**: Examination Sub-Committee and IQAC of Rani Birla Girls' College

#### NUMBER OF PARTICIPANTS: 131

On 17<sup>th</sup> May 2022, The Examination Sub-Committee and IQAC of Rani Birla Girls' College collaboratively organized a workshop and exam counselling session for the 2nd semester students. The session was held in the college auditorium and was conducted by Ms. Pampa Chatterjee, who is an Assistant Professor and the in-house counsellor at the college. In total 131 students attended the workshop and actively participated in the Q&A session. The workshop and counselling session proved quite effective for the CBCS 2022 batch of students who were giving full proper offline examination for the first time after the pandemic.