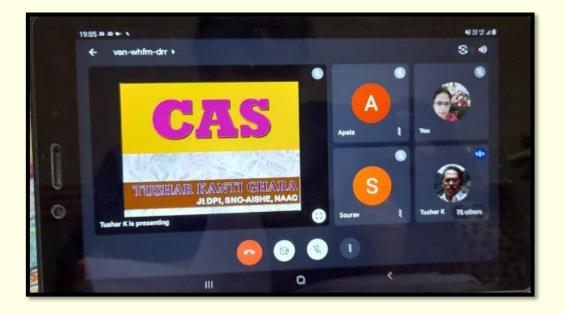

NUMBER OF PARTICIPANTS: 59

On 14<sup>th</sup> September, 2021, the Department of Hindi at Rani Birla Girls' College hosted a special lecture on "Hindi : Kal aaj aur Kaal" delivered by . Dr. Vijendra Kumar, Assistant Professor of Hindi, Asansol Girls College The lecture was conducted online via Google Meet. The lecture was noted for its depth and relevance, particularly given the contemporary issues surrounding the core concept. The special lecture was attended by 59 students and faculty members of the college who enjoyed the session immensely.