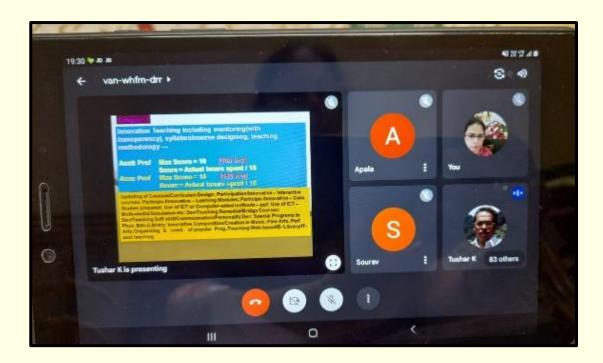

NUMBER OF PARTICIPANTS: 59

On 14<sup>th</sup> September, 2021, the Department of Hindi at Rani Birla Girls' College hosted a special lecture on "Hindi : Kal aaj aur Kaal" delivered by . Dr. Vijendra Kumar, Assistant Professor of Hindi, Asansol Girls College The lecture was conducted online via Google Meet. The lecture was noted for its depth and relevance, particularly given the contemporary issues surrounding the core concept. The special lecture was attended by 59 students and faculty members of the college who enjoyed the session immensely.