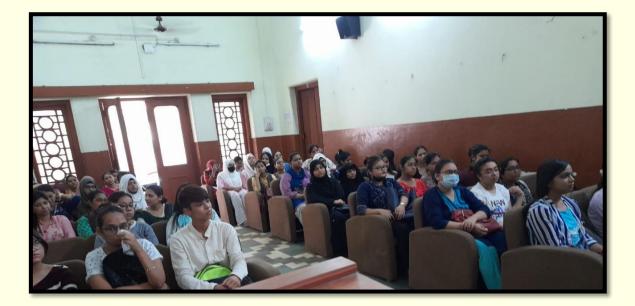

NUMBER OF PARTICIPANTS: 59

On 14<sup>th</sup> September, 2021, the Department of Hindi at Rani Birla Girls' College hosted a special lecture on "Hindi : Kal aaj aur Kaal" delivered by . Dr. Vijendra Kumar, Assistant Professor of Hindi, Asansol Girls College The lecture was conducted online via Google Meet. The lecture was noted for its depth and relevance, particularly given the contemporary issues surrounding the core concept. The special lecture was attended by 59 students and faculty members of the college who enjoyed the session immensely.

may to 1

HEAD, DEPARTMENT OF HINDI, RANI BIRLA GIRLS' COLLEGE.

Authenficated Schotlachanye Principal Rani Birla Girls' College Kolkata - 700017