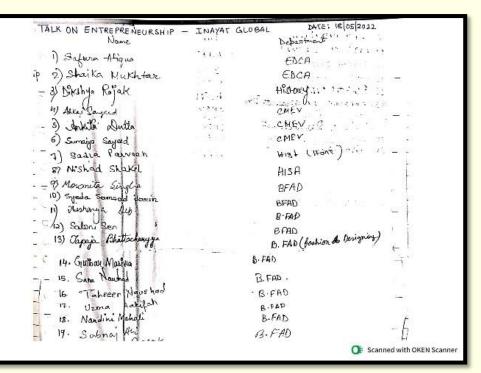

# RECORD OF ATTENDANCE / NUMBER OF PARTICIPANTS

| -12 H.                                                                                                                        | - II                                  |
|-------------------------------------------------------------------------------------------------------------------------------|---------------------------------------|
| 28. SALEHA MAHJABEEN                                                                                                          | B-MD                                  |
| M AREESHA IRSHAD                                                                                                              | B.FAD                                 |
| 30. AYESHA DASS                                                                                                               | B.FRD                                 |
| BI SANTA BABERH                                                                                                               | 6-FAD                                 |
| 32. RUKBSAR PARVEEN<br>3.5. Averanna barlestrands<br>34. Adamkota Jacobia<br>35. Tamisha Barbaldawat<br>37. Morrikan chan Dey | CHEV AD<br>CHEV AD<br>B-FAD           |
| 38 -Abida Khataan                                                                                                             | B FAD                                 |
| 6718                                                                                                                          | 1.1.1.2.2                             |
| 1 1 1 mm                                                                                                                      |                                       |
| and a star                                                                                                                    |                                       |
| Unit in the                                                                                                                   |                                       |
| and and                                                                                                                       | in meas of                            |
| 1. Starting with N dist.g.                                                                                                    | 50                                    |
| 2 (D.33)                                                                                                                      | -3                                    |
| +                                                                                                                             | i                                     |
| 1 (1) (1)                                                                                                                     | And the fit                           |
| 157.4<br>4763.5                                                                                                               | te fyer                               |
| <ul> <li>(5) X -</li> </ul>                                                                                                   | s                                     |
|                                                                                                                               | () states                             |
|                                                                                                                               | · · · · · · · · · · · · · · · · · · · |
| (4 m h ·                                                                                                                      | i and the                             |
| 1.000 1.00                                                                                                                    | 1                                     |
| 62.3-                                                                                                                         | i talinanini                          |
| C.W.S.Z                                                                                                                       | · • • • • •                           |
| the sector                                                                                                                    | 1                                     |
| 201.                                                                                                                          | 4                                     |
|                                                                                                                               | O Scanned with OKEN Scanner           |