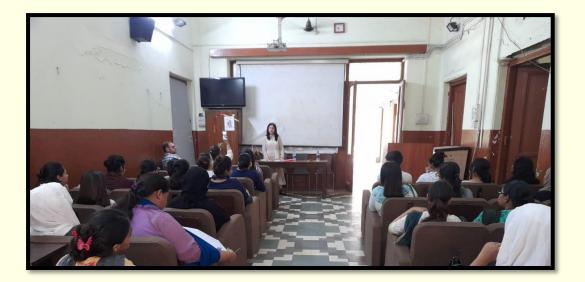

NUMBER OF PARTICIPANTS: 59

On 14<sup>th</sup> September, 2021, the Department of Hindi at Rani Birla Girls' College hosted a special lecture on "Hindi : Kal aaj aur Kaal" delivered by . Dr. Vijendra Kumar, Assistant Professor of Hindi, Asansol Girls College The lecture was conducted online via Google Meet. The lecture was noted for its depth and relevance, particularly given the contemporary issues surrounding the core concept. The special lecture was attended by 59 students and faculty members of the college who enjoyed the session immensely.

may to 1

HEAD, DEPARTMENT OF HINDI, RANI BIRLA GIRLS' COLLEGE.

Authenficated Schotlachanye Principal Rani Birla Girls' College Kolkata - 700017