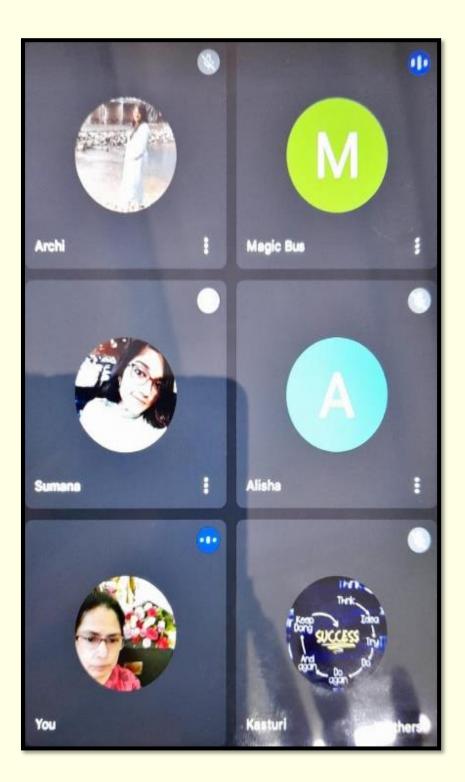

# 15.02.2022: One Day Webinar on Career Development by MAGIC BUS.

### **Activity Report**

| Name of the activity                                                                                                                                                                                                                                                                                                                                                                                                                                                                                                                                                                       | Connect with Work Programme              |  |
|--------------------------------------------------------------------------------------------------------------------------------------------------------------------------------------------------------------------------------------------------------------------------------------------------------------------------------------------------------------------------------------------------------------------------------------------------------------------------------------------------------------------------------------------------------------------------------------------|------------------------------------------|--|
| Date                                                                                                                                                                                                                                                                                                                                                                                                                                                                                                                                                                                       | 15.02.2022                               |  |
| Mode/type of the activity and venue                                                                                                                                                                                                                                                                                                                                                                                                                                                                                                                                                        | Online Webinar,<br>Google Meet platform  |  |
| Organised by                                                                                                                                                                                                                                                                                                                                                                                                                                                                                                                                                                               | Student Advisory Committee and IQAC      |  |
| Collaboration/condu<br>cted by                                                                                                                                                                                                                                                                                                                                                                                                                                                                                                                                                             | Magic Bus Foundation                     |  |
| Speaker                                                                                                                                                                                                                                                                                                                                                                                                                                                                                                                                                                                    | Representative from Magic Bus Foundation |  |
| Number of<br>participants                                                                                                                                                                                                                                                                                                                                                                                                                                                                                                                                                                  | 48 students                              |  |
| Remarks The webinar was aimed at aimed at informing and guiding the students about the foundation's efforts to place fresh graduates i meaningful employment opportunities. The seminar focused on need and techniques to master various soft skills, presonality development and interview cracking skills, aimed at recruiting prospective candidates in Retail, BFSI, IT/ITES and BPO sector seminar successfully contributed to a meaningful learning experimetivating students to prepare for their future careers. A total o students from semesters III and V attended the webinar. |                                          |  |