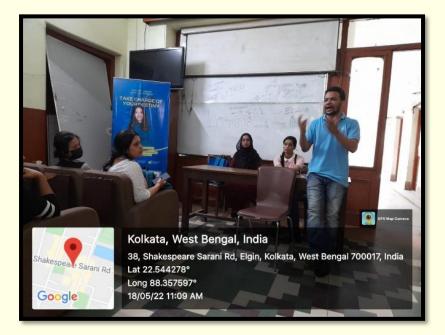

# GEO TAGGED PHOTOS/PHOTOS OF THE EVENT

DATE: 18.05.2022

EVENT: Seminar on Talk on Entrepreneurship.