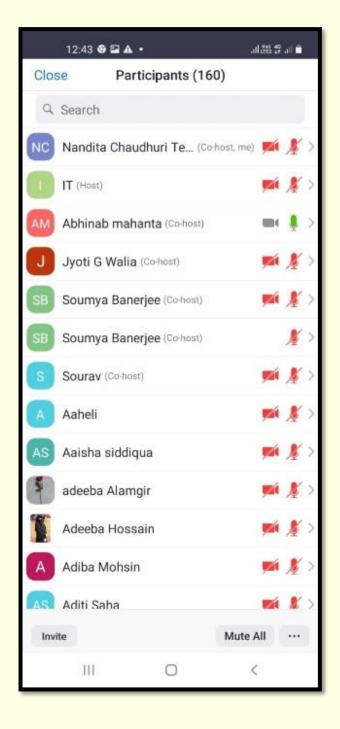

## 21.09.2021: Webinar on Career Opportunities with RICE

## **REPORT OF THE EVENT**

|                                     | Activity Report                                                                                                                                                                                                                                                                                                                                                                                                                                                                                                                                                    |
|-------------------------------------|--------------------------------------------------------------------------------------------------------------------------------------------------------------------------------------------------------------------------------------------------------------------------------------------------------------------------------------------------------------------------------------------------------------------------------------------------------------------------------------------------------------------------------------------------------------------|
| Name of the activity                | Explore the Career Opportunities in Government Sector                                                                                                                                                                                                                                                                                                                                                                                                                                                                                                              |
| Date                                | 21.09.201                                                                                                                                                                                                                                                                                                                                                                                                                                                                                                                                                          |
| Mode/type of the activity and venue | Online Webinar,<br>Zoom platform                                                                                                                                                                                                                                                                                                                                                                                                                                                                                                                                   |
| Organised by                        | Student Advisory Committee and IQAC                                                                                                                                                                                                                                                                                                                                                                                                                                                                                                                                |
| Collaboration/condu<br>cted by      | RICE Education                                                                                                                                                                                                                                                                                                                                                                                                                                                                                                                                                     |
| Speaker                             | Mr. Soumya Banerjee, Manager- Academic Operations, RICE<br>Education and Mr. Abhinab Kr. Mahanta, Expert Teacher- RICE<br>Education                                                                                                                                                                                                                                                                                                                                                                                                                                |
| Number of<br>participants           | 160 students                                                                                                                                                                                                                                                                                                                                                                                                                                                                                                                                                       |
| Remarks                             | The webinar aimed to provide students with essential information<br>about various career paths available in the government sector,<br>emphasizing the opportunities for fresh graduates. The webinar<br>featured insightful presentations by Mr. Soumya Banerjee and Mr.<br>Abhinab Kr. Mahanta covering key topics like overview of<br>government careers, eligibility and selection process, preparation<br>strategies, skill development, and career growth in the Government<br>sector. A total of 160 students from semester I and III joined the<br>webinar. |