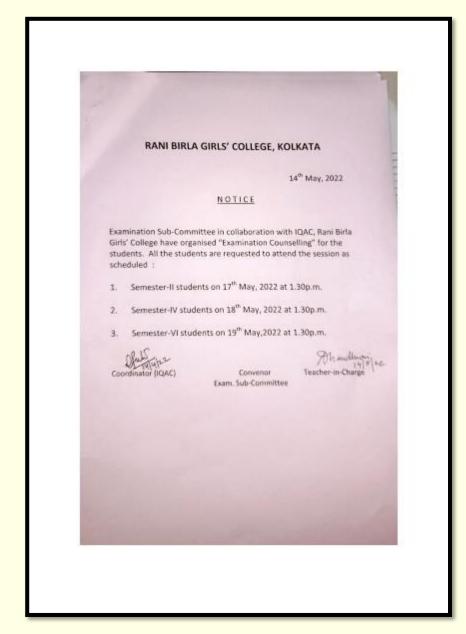

# <u>17.05.2022: Workshop and Exam</u> <u>Counselling for 2nd Semester Students.</u>

#### Report on Workshop and Exam Counselling Session for 2<sup>nd</sup> Semester Students

(ACADEMIC SESSION 2021-2022)

DATE: 17.05.2022

**ORGANISED BY**: Examination Sub-Committee and IQAC of Rani Birla Girls' College

VENUE: Auditorium, Rani Birla Girls' College

**RESOURCE PERSON**: Ms. Pampa Chatterjee, Assistant Professor and In-House Counsellor

#### NUMBER OF PARTICIPANTS: 131

On 17<sup>th</sup> May 2022, The Examination Sub-Committee and IQAC of Rani Birla Girls' College collaboratively organized a workshop and exam counselling session for the 2nd semester students. The session was held in the college auditorium and was conducted by Ms. Pampa Chatterjee, who is an Assistant Professor and the in-house counsellor at the college. In total 131 students attended the workshop and actively participated in the Q&A session. The workshop and counselling session proved quite effective for the CBCS 2022 batch of students who were giving full proper offline examination for the first time after the pandemic.