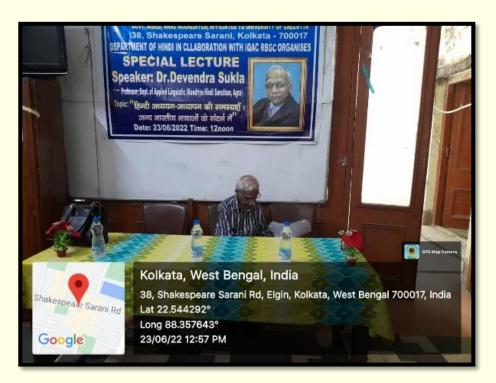

may to 1

HEAD, DEPARTMENT OF HINDI, RANI BIRLA GIRLS' COLLEGE.

Authenficated Schotlachanye Principal Rani Birla Girls' College Kolkata - 700017