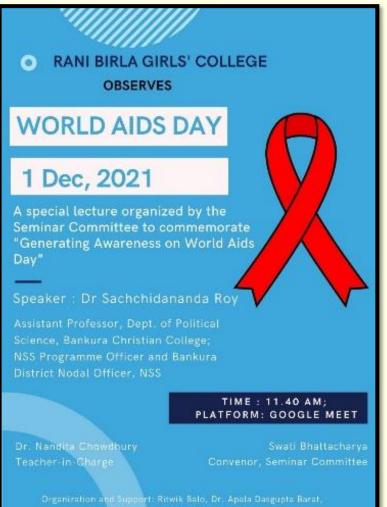

### <u>10.12.2021: Special Seminar on Generating</u> <u>Awareness on World Aid's Day.</u>

#### **Report on Special Seminar for World AIDS Day**

(ACADEMIC SESSION 2021-2022)

DATE: 10.12. 2021

ORGANISED BY: Seminar Committee, Rani Birla Girls' College

#### PLATFORM: ONLINE, G-MEET

On 10th December 2021, the Seminar Committee at Rani Birla Girls' College organized a special online seminar to commemorate World AIDS Day. The seminar was titled "Generating Awareness on World AIDS Day" and aimed to increase understanding and awareness about AIDS. Conducted online via Google Meet, providing a platform for participants to engage in discussions and gain insights from an expert in the field. The Resource Person was Dr. Sacchidananda Roy, Assistant Professor, Bankura Christian College. Dr Roy delivered a comprehensive talk on AIDS, covering various aspects such as prevention, treatment, and the social impact of the disease. The seminar, attended by almost 100 including students and faculty, focused on raising awareness about the importance of HIV testing, safe practices, and support for those affected by AIDS.