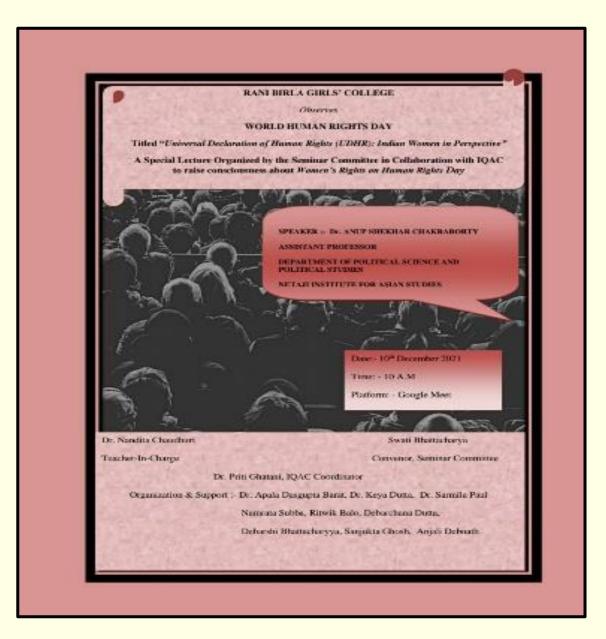

### <u>10.12.2021: Special Lecture on Universal</u> <u>Declaration of Human Rights: Universal</u> <u>Women in Perspective</u>.

#### **Report on Special Lecture for Human Rights Day**

(ACADEMIC SESSION 2021-2022)

DATE: 10.12. 2021

ORGANISED BY: Seminar Committee, Rani Birla Girls' College

PLATFORM: ONLINE, GMEET

#### NUMBER OF PARTICIPANTS: 60

On 10th December 2021, the Seminar Committee at Rani Birla Girls' College hosted a special online lecture in observance of Human Rights Day. The lecture, titled "Universal Declaration of Human Rights: Universal Women in Perspective," aimed to explore the significance of the Universal Declaration of Human Rights with a focus on women's rights, enabling participants to engage with the speaker and gain insights from the comfort of their own locations. The Guest Speaker was Dr. Anup Shekhar Chakraborty, Assistant Professor, Netaji Institute for Asian Studies, Kolkata. Dr. Chakraborty provided an in-depth analysis of the Universal Declaration of Human Rights, with a particular emphasis on its implications for women's rights and gender equality and highlighted the progress made in human rights for women and identified ongoing challenges and areas for improvement. The event successfully fostered a greater understanding of the Universal Declaration of Human Rights and its impact on advancing women's rights, aligning with the objectives of Human Rights Day.

Svati Bhattacharya

CONVENOR,

SEMINAR COMMITTEE,

RANI BIRLA GIRLS'COMMITTEE.

Authenticated

Bhothechamy Principal Rami Birla Girls' College Kolkata - 700017

## LETTER OF INVITATION

|                                                                                                                  | PHONE 2287-5509 / 2283-579                                           |
|------------------------------------------------------------------------------------------------------------------|----------------------------------------------------------------------|
|                                                                                                                  | RANI BIRLA GIRLS' COLLEGE                                            |
|                                                                                                                  | 38. Shakespeare Sarani                                               |
|                                                                                                                  | Kolkata - 700 017<br>GOVT AIDED NAAC ACCREDITED                      |
|                                                                                                                  | GOVERNOLD                                                            |
| •                                                                                                                |                                                                      |
|                                                                                                                  |                                                                      |
| То                                                                                                               |                                                                      |
| Dr. Anup Sekhar Chakraborty                                                                                      |                                                                      |
| Assistant Professor                                                                                              |                                                                      |
| Department of Political Science                                                                                  |                                                                      |
|                                                                                                                  |                                                                      |
| Netaji Institute For Asian Studies                                                                               |                                                                      |
| 1 Woodburn Park, Sarat Bose Bhawa                                                                                |                                                                      |
| Kolkata, 20                                                                                                      | Date : 30/11/2021                                                    |
|                                                                                                                  |                                                                      |
| Subject: Invit                                                                                                   | tation for special lecture on Human Rights Day                       |
|                                                                                                                  |                                                                      |
| Respected Sir,                                                                                                   |                                                                      |
| It is my pleasure to inform you that le                                                                          | QAC and the Seminar Committee of Rani Birla Girls' College will      |
| be commemorating World Human Ri                                                                                  | ghts Day on 9 <sup>st</sup> of December 2021.                        |
|                                                                                                                  | vitation to deliver a special online lecture on that day. It will be |
| our pleasure to have you as our gues<br>from your useful inputs and words.                                       | t and I believe our college faculty and students will benefit a lot  |
|                                                                                                                  |                                                                      |
| We are expecting and looking forward                                                                             | d to a positive response from you.                                   |
|                                                                                                                  |                                                                      |
|                                                                                                                  |                                                                      |
| Thanking you                                                                                                     |                                                                      |
| Ahandhweir                                                                                                       |                                                                      |
| Ahandhuein<br>30/11/24<br>Dr Nandita Chaudhuri                                                                   | FIS CONSES                                                           |
| Ahandhweii<br>201124<br>Dr Nandita Chaudhur<br>Rani Birla Gi<br>Jascher In Charge                                | eare Sarani                                                          |
| Ahandhwii<br>30/12<br>Dr Nandita Chaudhur<br>Rani Birla Gi<br>Teacher In Charge 38, Shakesp<br>Kotka             | eare Sarani                                                          |
| Ahandhusin<br>39/1124<br>Dr Nandita Chaudhuri<br>Rani Birla Gi<br>Teacher In Charge<br>Rani Birla Girls' College | eare Sarani                                                          |
| Dr Nandita Chaudhuri<br>Rani Birla Gi<br>Teacher In Charge 38, Shakasp<br>Kolka                                  | eare Sarani                                                          |
| Ahandhusin<br>39/1124<br>Dr Nandita Chaudhuri<br>Rani Birla Gi<br>Teacher In Charge<br>Rani Birla Girls' College | eare Sarani                                                          |
| Ahandhusin<br>39/1124<br>Dr Nandita Chaudhuri<br>Rani Birla Gi<br>Teacher In Charge<br>Rani Birla Girls' College | eare Sarani                                                          |
| Ahandhusin<br>39/1124<br>Dr Nandita Chaudhuri<br>Rani Birla Gi<br>Teacher In Charge<br>Rani Birla Girls' College | eare Sarani                                                          |
| Ahandhusin<br>39/1124<br>Dr Nandita Chaudhuri<br>Rani Birla Gi<br>Teacher In Charge<br>Rani Birla Girls' College | eare Sarani                                                          |