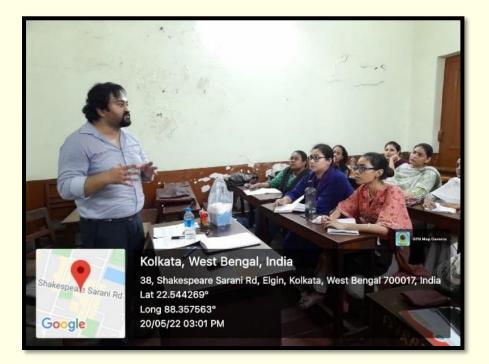

### <u>10.12.2021: Special Lecture on Universal</u> <u>Declaration of Human Rights: Universal</u> <u>Women in Perspective</u>.

#### **Report on Special Lecture for Human Rights Day**

(ACADEMIC SESSION 2021-2022)

DATE: 10.12. 2021

ORGANISED BY: Seminar Committee, Rani Birla Girls' College

PLATFORM: ONLINE, GMEET

#### NUMBER OF PARTICIPANTS: 60

On 10th December 2021, the Seminar Committee at Rani Birla Girls' College hosted a special online lecture in observance of Human Rights Day. The lecture, titled "Universal Declaration of Human Rights: Universal Women in Perspective," aimed to explore the significance of the Universal Declaration of Human Rights with a focus on women's rights, enabling participants to engage with the speaker and gain insights from the comfort of their own locations. The Guest Speaker was Dr. Anup Shekhar Chakraborty, Assistant Professor, Netaji Institute for Asian Studies, Kolkata. Dr. Chakraborty provided an in-depth analysis of the Universal Declaration of Human Rights, with a particular emphasis on its implications for women's rights and gender equality and highlighted the progress made in human rights for women and identified ongoing challenges and areas for improvement. The event successfully fostered a greater understanding of the Universal Declaration of Human Rights and its impact on advancing women's rights, aligning with the objectives of Human Rights Day.