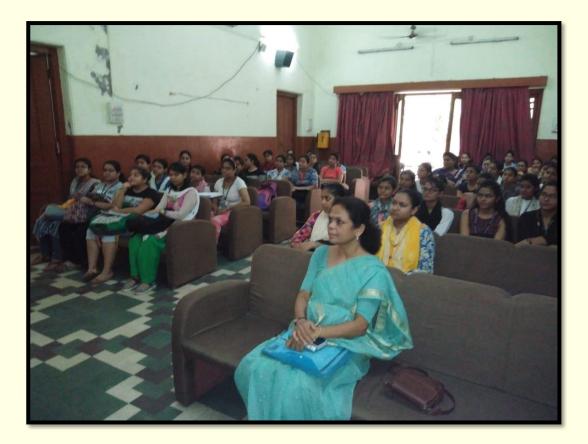

# <u>17.05.2022: Workshop and Exam</u> <u>Counselling for 2nd Semester Students.</u>

#### Report on Workshop and Exam Counselling Session for 2<sup>nd</sup> Semester Students

(ACADEMIC SESSION 2021-2022)

DATE: 17.05.2022

**ORGANISED BY**: Examination Sub-Committee and IQAC of Rani Birla Girls' College

#### NUMBER OF PARTICIPANTS: 131

On 17<sup>th</sup> May 2022, The Examination Sub-Committee and IQAC of Rani Birla Girls' College collaboratively organized a workshop and exam counselling session for the 2nd semester students. The session was held in the college auditorium and was conducted by Ms. Pampa Chatterjee, who is an Assistant Professor and the in-house counsellor at the college. In total 131 students attended the workshop and actively participated in the Q&A session. The workshop and counselling session proved quite effective for the CBCS 2022 batch of students who were giving full proper offline examination for the first time after the pandemic.