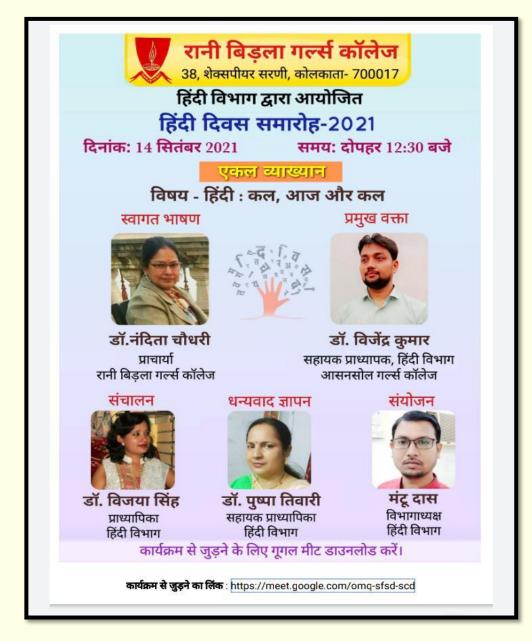

## <u>14.09.2021: One Day Special Lecture on</u> <u>Hindi: Kaal, Aaj aur Kaal.</u>

#### (ACADEMIC SESSION 2021-2022)

DATE: 14.09. 2021

**ORGANISER**: Department of Hindi, Rani Birla Girls' College.

**SPEAKER**: Dr. Vijendra Kumar, Assistant Professor of Hindi, Asansol Girls College

PLATFORM: Google Meet

NUMBER OF PARTICIPANTS: 59

On 14<sup>th</sup> September, 2021, the Department of Hindi at Rani Birla Girls' College hosted a special lecture on "Hindi : Kal aaj aur Kaal" delivered by . Dr. Vijendra Kumar, Assistant Professor of Hindi, Asansol Girls College The lecture was conducted online via Google Meet. The lecture was noted for its depth and relevance, particularly given the contemporary issues surrounding the core concept. The special lecture was attended by 59 students and faculty members of the college who enjoyed the session immensely.