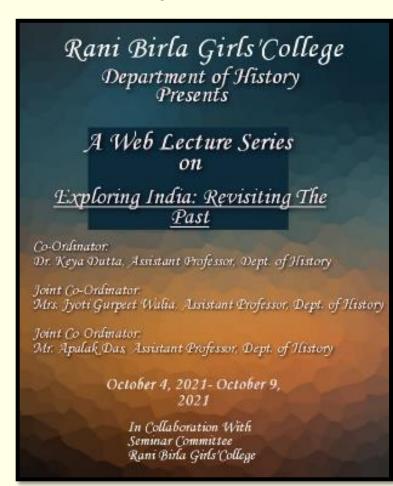

## 04.10.2021-09.10.2021: Five-day Online Lecture Series- Exploring India: Revisiting the past.

#### **REPORT OF THE EVENT**