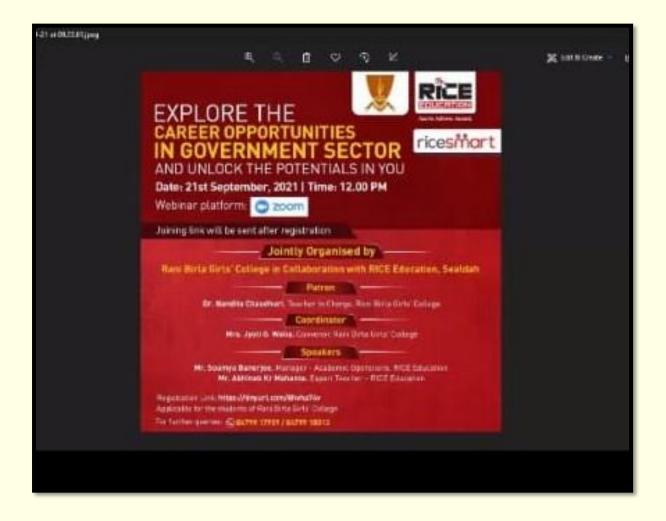

## 21.09.2021: Webinar on Career Opportunities with RICE

## **REPORT OF THE EVENT**

|                                     | Activity Report                                                                                                                                                                                                                                                                                                                                                                                                                                                                                                                                                    |
|-------------------------------------|--------------------------------------------------------------------------------------------------------------------------------------------------------------------------------------------------------------------------------------------------------------------------------------------------------------------------------------------------------------------------------------------------------------------------------------------------------------------------------------------------------------------------------------------------------------------|
| Name of the activity                | Explore the Career Opportunities in Government Sector                                                                                                                                                                                                                                                                                                                                                                                                                                                                                                              |
| Date                                | 21.09.201                                                                                                                                                                                                                                                                                                                                                                                                                                                                                                                                                          |
| Mode/type of the activity and venue | Online Webinar,<br>Zoom platform                                                                                                                                                                                                                                                                                                                                                                                                                                                                                                                                   |
| Organised by                        | Student Advisory Committee and IQAC                                                                                                                                                                                                                                                                                                                                                                                                                                                                                                                                |
| Collaboration/condu<br>cted by      | RICE Education                                                                                                                                                                                                                                                                                                                                                                                                                                                                                                                                                     |
| Speaker                             | Mr. Soumya Banerjee, Manager- Academic Operations, RICE<br>Education and Mr. Abhinab Kr. Mahanta, Expert Teacher- RICE<br>Education                                                                                                                                                                                                                                                                                                                                                                                                                                |
| Number of<br>participants           | 160 students                                                                                                                                                                                                                                                                                                                                                                                                                                                                                                                                                       |
| Remarks                             | The webinar aimed to provide students with essential information<br>about various career paths available in the government sector,<br>emphasizing the opportunities for fresh graduates. The webinar<br>featured insightful presentations by Mr. Soumya Banerjee and Mr.<br>Abhinab Kr. Mahanta covering key topics like overview of<br>government careers, eligibility and selection process, preparation<br>strategies, skill development, and career growth in the Government<br>sector. A total of 160 students from semester I and III joined the<br>webinar. |