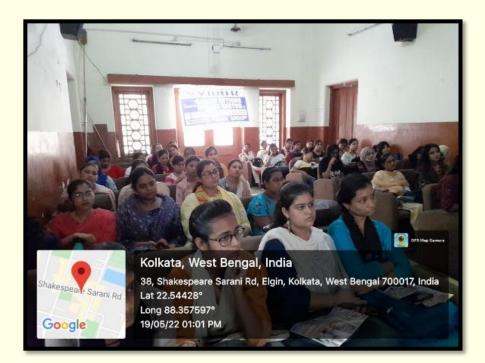

## <u>14.09.2021: One Day Special Lecture on</u> <u>Hindi: Kaal, Aaj aur Kaal.</u>

#### (ACADEMIC SESSION 2021-2022)

DATE: 14.09. 2021

**ORGANISER**: Department of Hindi, Rani Birla Girls' College.

**SPEAKER**: Dr. Vijendra Kumar, Assistant Professor of Hindi, Asansol Girls College

PLATFORM: Google Meet

NUMBER OF PARTICIPANTS: 59

On 14<sup>th</sup> September, 2021, the Department of Hindi at Rani Birla Girls' College hosted a special lecture on "Hindi : Kal aaj aur Kaal" delivered by . Dr. Vijendra Kumar, Assistant Professor of Hindi, Asansol Girls College The lecture was conducted online via Google Meet. The lecture was noted for its depth and relevance, particularly given the contemporary issues surrounding the core concept. The special lecture was attended by 59 students and faculty members of the college who enjoyed the session immensely.