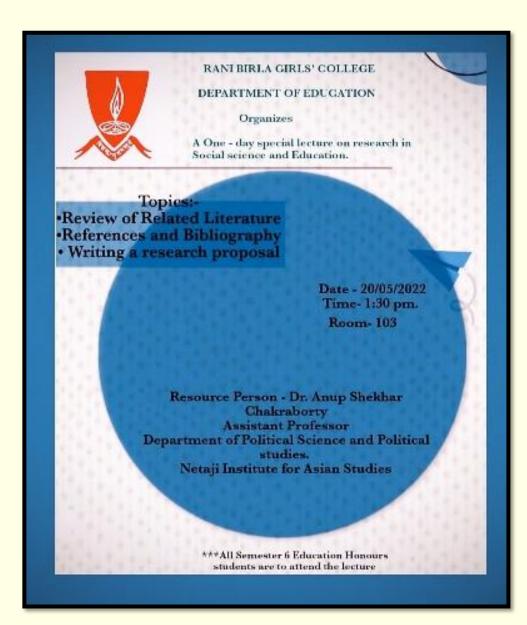

#### NUMBER OF PARTICIPANTS: 60

On 10th December 2021, the Seminar Committee at Rani Birla Girls' College hosted a special online lecture in observance of Human Rights Day. The lecture, titled "Universal Declaration of Human Rights: Universal Women in Perspective," aimed to explore the significance of the Universal Declaration of Human Rights with a focus on women's rights, enabling participants to engage with the speaker and gain insights from the comfort of their own locations. The Guest Speaker was Dr. Anup Shekhar Chakraborty, Assistant Professor, Netaji Institute for Asian Studies, Kolkata. Dr. Chakraborty provided an in-depth analysis of the Universal Declaration of Human Rights, with a particular emphasis on its implications for women's rights and gender equality and highlighted the progress made in human rights for women and identified ongoing challenges and areas for improvement. The event successfully fostered a greater understanding of the Universal Declaration of Human Rights and its impact on advancing women's rights, aligning with the objectives of Human Rights Day.