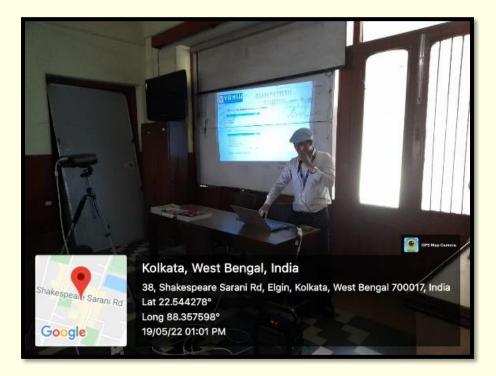

## <u>14.09.2021: One Day Special Lecture on</u> <u>Hindi: Kaal, Aaj aur Kaal.</u>

#### (ACADEMIC SESSION 2021-2022)

DATE: 14.09. 2021

**ORGANISER**: Department of Hindi, Rani Birla Girls' College.

**SPEAKER**: Dr. Vijendra Kumar, Assistant Professor of Hindi, Asansol Girls College

PLATFORM: Google Meet

NUMBER OF PARTICIPANTS: 59

On 14<sup>th</sup> September, 2021, the Department of Hindi at Rani Birla Girls' College hosted a special lecture on "Hindi : Kal aaj aur Kaal" delivered by . Dr. Vijendra Kumar, Assistant Professor of Hindi, Asansol Girls College The lecture was conducted online via Google Meet. The lecture was noted for its depth and relevance, particularly given the contemporary issues surrounding the core concept. The special lecture was attended by 59 students and faculty members of the college who enjoyed the session immensely.