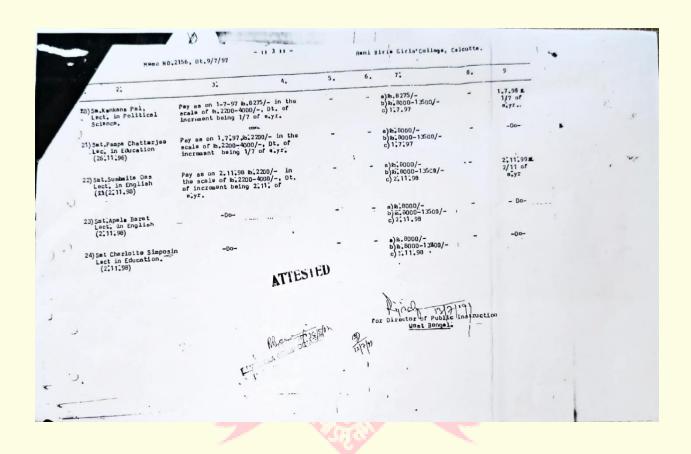

Fixation of 24 teaching posts was done under the revised UGC scale of 1996 w.e.f. 01/07/1997[vide order No.2156 dated 09/07/99].

The post of Librarian was approved and pay was fixed [vide order no. 774-UGC dated 5/4/2000 and order no.150-UGC Dated 12/01/2001, w.e.f. 14/07/97]