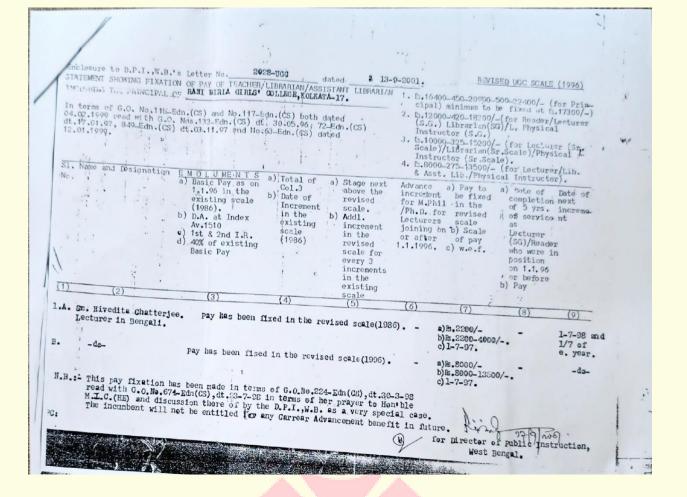

The post of one more teacher in Bengali was fixed and approved [vide order no. 2028-ugc dated 13/09/2001 w.e.f 1/7/97]

On 30/11/2000 [Vide order No 1400- Edn. (CS)] dated 30/11/2000] the College was directed to appoint all faculties for the post of Lecturer including the Principal and Librarian through the West Bengal College Service Commission (WBCSC).