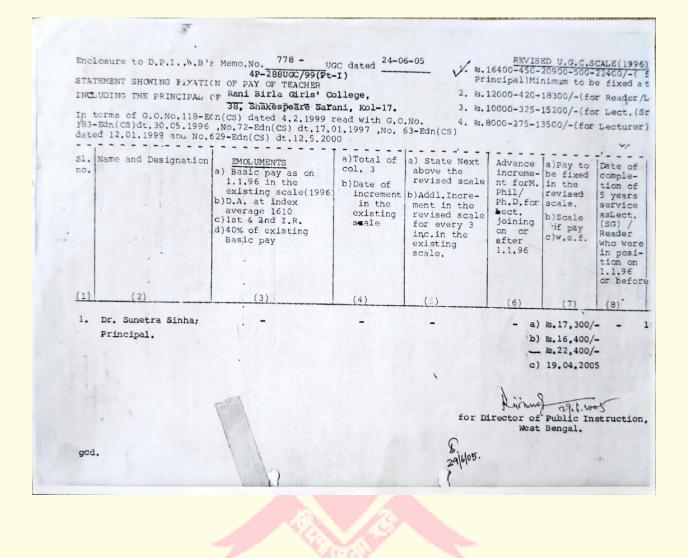

The first Principal, Dr. Sunetra Sinha, of the Government-Aided College was appointed by the Governing Body on 19/04/2005 and her service was fixed vide order No. 778-UGC dated 24/06/2005 by the Director of Public Instruction, West Bengal.