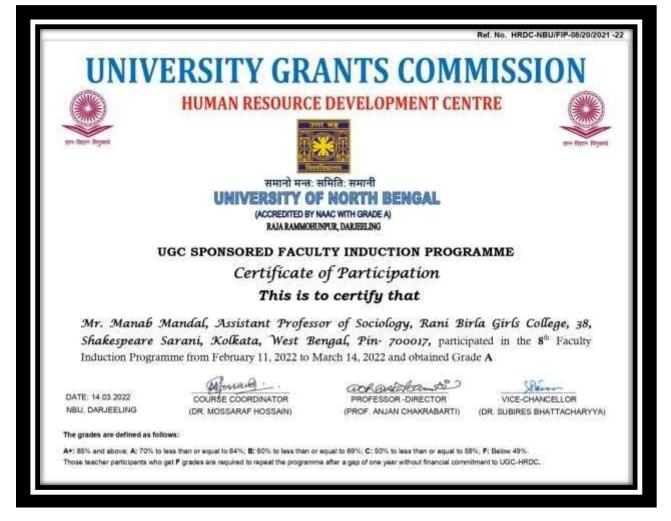

38, ShakespeareSarani,Kolkata-700017

Siddharta Sarkar, participated in 1 Day Workshop on Annual self assemnet and CAS requirments , Rani Birla Girls College on 14-01-2021.

Manab Mandal, participated in 1 Day Workshop on Annual self assemnet and CAS requirments , Rani Birla Girls College on 14-01-2021.