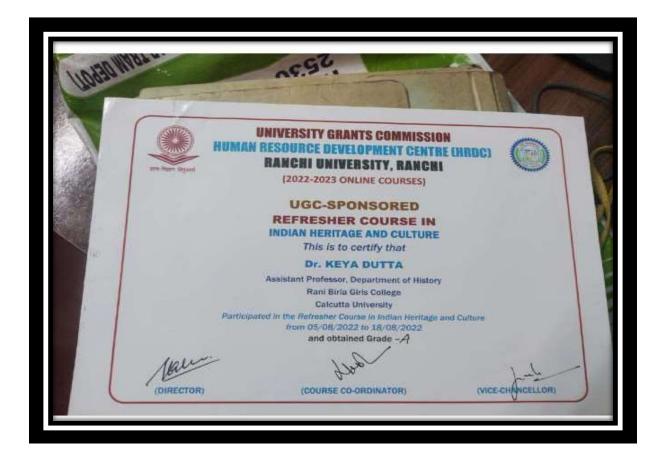

CT regulations, Rani Birla Girls' College on 14-06-2022.



Dr. Vijaya Singh, participated in 1 Day online State Level workshop on CAS modalities and SACT regulations, Rani Birla Girls' College on 14-06-2022.



Kinshuk Das, participated in 1 Day online State Level workshop on CAS modalities and SACT regulations, Rani Birla Girls' College on 14-06-2022.



Sayantani Maitra, participated in 1 Day online State Level workshop on CAS modalities and SACT regulations, Rani Birla Girls' College on 14-06-2022.



# Kalpana Biswas, participated in 1 Day online State Level workshop on CAS modalities and SACT regulations, Rani Birla Girls' College on 14-06-2022.





# Manab Mandal, participated in UGC sponsored Refreshers Course in Gender issue and Diversity Management on 15-07-2022 to 28-07-2022.



# Dr. Keya Dutta, participated in UGC sponsored Refreshers Course in Indian Heritage and Culture on 5-08-2022 to 18-08-2022.



Dr. Srabanti Bhattacharya, participated in 1 Day workshop on Relevant aspects of NAAC Accreditation, Victoria Inst. College, Kolkata on 27-02-2023.



#### NETAJI NAGAR DAY COLLEGE

(Under Graduate & Post Graduate Institution) Affiliated to University of Calcutta Accredited by NAAC (B<sup>+</sup>) 170/436, N.S.C. BOSE ROAD REGENT ESTATE – KOLKATA - 700092

Ref. No.....

Date: 28.06.2023

#### TO WHOM IT MAY CONCERN

This is to certify that Dr. Sanjukta Mitra, Librarian, Rani Birla Girls' College, participated in the Administrative Training Programme on "Implementation of UG Admission Regulations under Curriculum & Credit Framework in terms of NEP 2020" organised