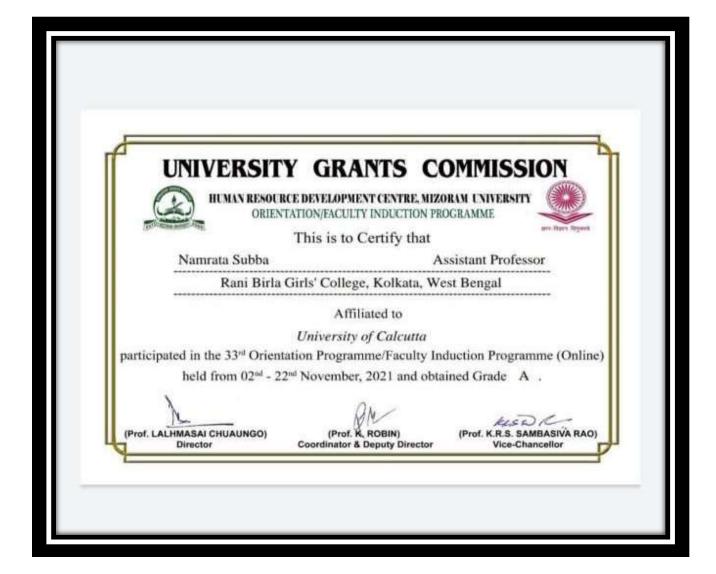

Namrata Subba, participated in 1 Day Workshop on Annual self assemnet and CAS requirments , Rani Birla Girls College on 14-01-2021.

|                                                                                                                                 | GIRLS' COLLEGE                                                                          |
|---------------------------------------------------------------------------------------------------------------------------------|-----------------------------------------------------------------------------------------|
|                                                                                                                                 | SARANI, KOLKATA- 17                                                                     |
| This is to<br>SIDDHARTHU<br>has participated in a One Day Workshi<br>requirements on 14.01.2021 at Rani Bi<br>IQAC of Rani Birl | a sarkar<br>op on Annual Solf Assossment and GAS<br>irla Girls College organised by the |
| N. Chandhum                                                                                                                     | SBhattachanya .                                                                         |
| Dr.Nandita Chaudhuri<br>Dr.Srabanti Bhattacharya<br>Teacher-in- Charge,<br>Rani Birla Girls' College.                           | IQAC, Coordinator,<br>Rani Birla Girls' College.                                        |
|                                                                                                                                 |                                                                                         |