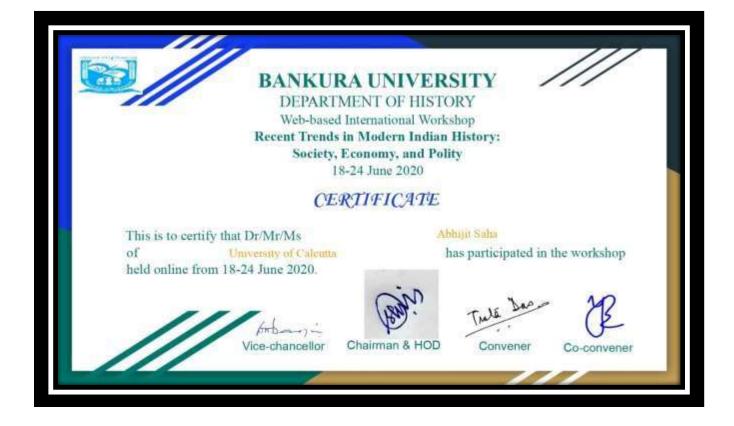

Abhijit Saha, participated in 7 days Web based workshop on Recent Trends in Modern Indian History at Bankura university on 18-06-2020 to 24-06-2020.

| "VIRT                                                     | ORC                                                                                                         | ON<br>IING PROCESS & M<br>JNE TO 5th JULY 2020<br>GANIZED BY<br>NT OF EDUCATION,               | IENTAL STATUS"                                                                       |
|-----------------------------------------------------------|-------------------------------------------------------------------------------------------------------------|------------------------------------------------------------------------------------------------|--------------------------------------------------------------------------------------|
| 0                                                         | ERTIFICATE OF                                                                                               | PARTICIPATI                                                                                    | on                                                                                   |
| This is to certify that                                   | Pampa Chatterjee                                                                                            |                                                                                                | of                                                                                   |
| RANI BIRCA                                                | JIRLS' COLLEGE, KOLKA                                                                                       | ra                                                                                             | has successfully                                                                     |
| PROCESS & MENTO                                           | t National level online Lecture ser<br>IL STATUS" organized by the Deg<br>& Bengal held from 29th June to 5 | arlment of Education, Sadho<br>th Tuly, 2020.                                                  |                                                                                      |
| Dr.S.F.HAQUE<br>Principal<br>Sadhan Chandra Mahavidyalaya | Dr. Guddu Singh<br>Convener & Asst. Professor<br>Sedhan Chandra Mahavidyalaya                               | Mrs. Soma Pal<br>Mrs. Soma Pal<br>Jt. Convener & Sact, Faculty<br>Sadhan Chandra Mahavidyalaya | Miss.Shabana Yasmin<br>JL Convener & Asst. Professor<br>Badhan Chandra Mahavidyalaya |