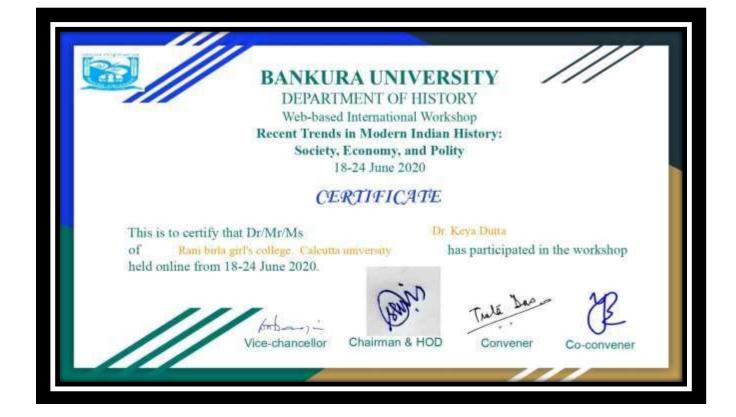

Dipamalya Karmakar, participated in 10 days Research Methodology Course at IDSK on 25-03-1019 to 4-04-2019.

Dr. Keya Dutta, participated in 7 days Web based workshop on Recent Trends in Modern Indian History at Bankura university on 18-06-2020 to 24-06-2020.