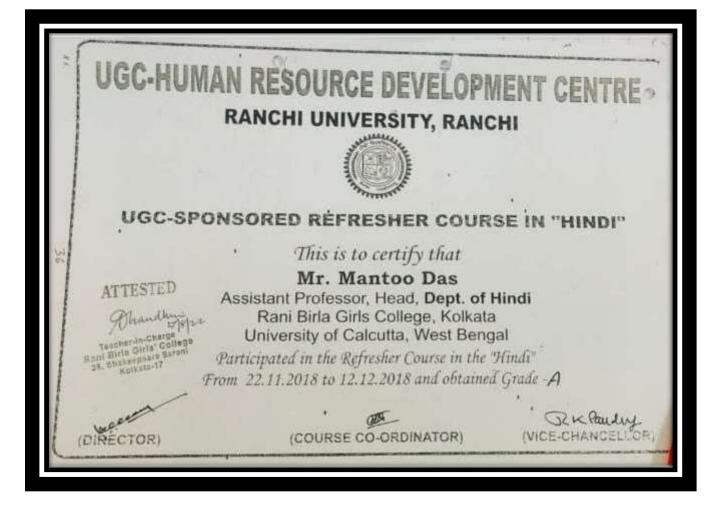

# **Criterion Name:**6- Governance, Leadership and Management

IndexNo:6.3.3 Subtitle: **Response to DVV** for Copy of Certificates of the program attended by the teachers.

Mantoo Das, participated in UGC Refreshers Course in Hindi on 22.1.2018 to 12.12.2018.