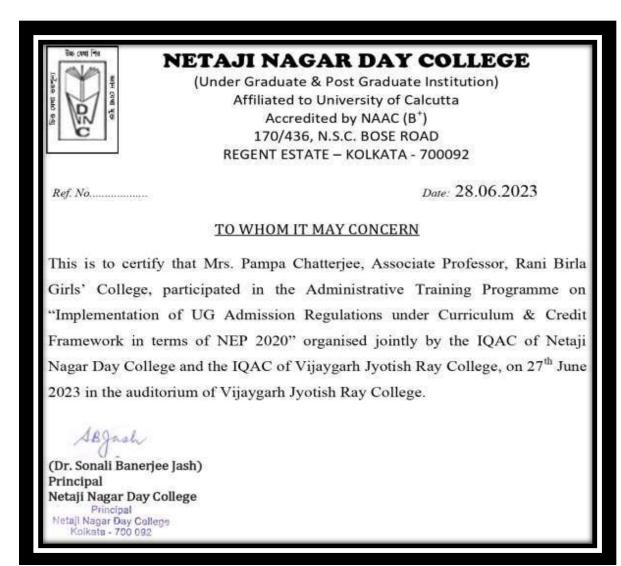

REGENT ESTATE – KOLKATA - 700092

Ref. No.....

Date: 28.06.2023

#### TO WHOM IT MAY CONCERN

This is to certify that Dr. Sanjukta Mitra, Librarian, Rani Birla Girls' College, participated in the Administrative Training Programme on "Implementation of UG Admission Regulations under Curriculum & Credit Framework in terms of NEP 2020" organised jointly by the IQAC of Netaji Nagar Day College and the IQAC of Vijaygarh Jyotish Ray College, on 27<sup>th</sup> June 2023 in the auditorium of Vijaygarh Jyotish Ray College.

SBJach

(Dr. Sonali Banerjee Jash) Principal Netaji Nagar Day College Principal Netaji Nagar Day College Kolkata - 700 092

# Dr. Sanjukta Mitra, participated in 1 Day Administrative Training Program on Implementation of UG Admission Regulations under NEP 2020 on 27-06-2023.



#### Pampa Chatterjee, participated in 1 Day Administrative Training Program on Implementation of UG Admission Regulations under NEP 2020 on 27-06-2023.