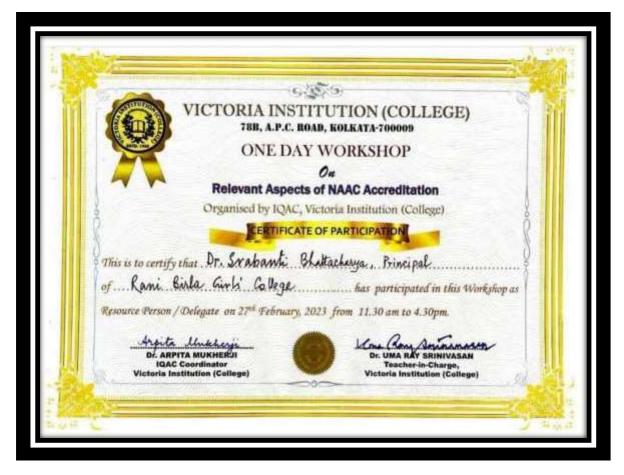

on CAS modalities and SACT regulations, Rani Birla Girls' College on 14-06-2022.



Kinshuk Das, participated in 1 Day online State Level workshop on CAS modalities and SACT regulations, Rani Birla Girls' College on 14-06-2022.



Sayantani Maitra, participated in 1 Day online State Level workshop on CAS modalities and SACT regulations, Rani Birla Girls' College on 14-06-2022.



# Kalpana Biswas, participated in 1 Day online State Level workshop on CAS modalities and SACT regulations, Rani Birla Girls' College on 14-06-2022.





# Manab Mandal, participated in UGC sponsored Refreshers Course in Gender issue and Diversity Management on 15-07-2022 to 28-07-2022.



# Dr. Keya Dutta, participated in UGC sponsored Refreshers Course in Indian Heritage and Culture on 5-08-2022 to 18-08-2022.



Dr. Srabanti Bhattacharya, participated in 1 Day workshop on Relevant aspects of NAAC Accreditation, Victoria Inst. College, Kolkata on 27-02-2023.



#### NETAJI NAGAR DAY COLLEGE

(Under Graduate & Post Graduate Institution) Affiliated to University of Calcutta Accredited by NAAC (B<sup>+</sup>) 170/436, N.S.C. BOSE ROAD REGENT ESTATE – KOLKATA - 700092

Ref. No.....

Date: 28.06.2023

#### TO WHOM IT MAY CONCERN

This is to certify that Dr. Sanjukta Mitra, Librarian, Rani Birla Girls' College, participated in the Administrative Training Programme on "Implementation of UG Admission Regulations under Curriculum & Credit Framework in terms of NEP 2020" organised jointly by the IQAC of Netaji Nagar Day College and the IQAC of Vijaygarh Jyotish Ray College, on 27<sup>th</sup> June 2023 in