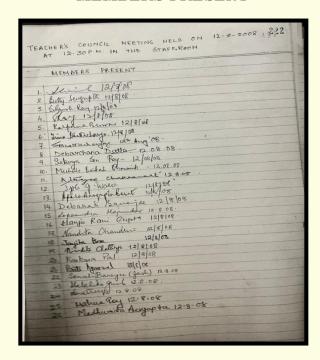

# CONSITUTION OF THE FIRST GRIEVANCE REDRESSAL CELL THE MEETING HELD ON 12<sup>TH</sup> AUGUST 2008

NOTICE

**MEMBERS PRESENT** 