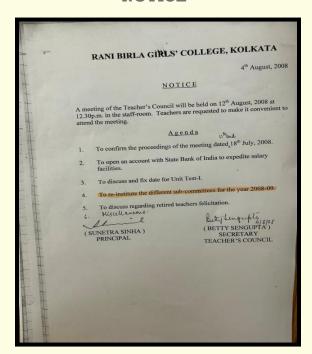

# CONSITUTION OF THE FIRST GRIEVANCE REDRESSAL CELL THE MEETING HELD ON 12<sup>TH</sup> AUGUST 2008

NOTICE

**MEMBERS PRESENT** 