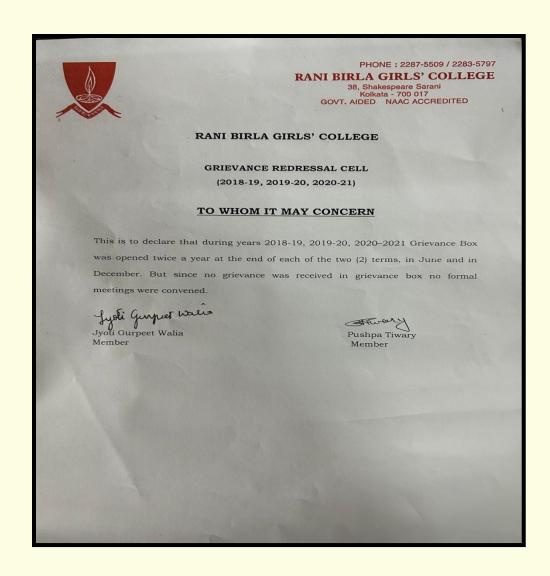

Education Member
- · Dr. Priti Ghatani, Assistant Professor in Political Science
- Dr. Apala Dasgupta Barat, Assistant Professor in English
- · Fauzia Javed, Assistant Professor in Political Science
- Dr. Apalak Das, Assistant Professor in History

#### GRIEVANCE REDRESSAL CELL

- Dr. Srabanti Bhattacharya- Chairperson
- · Kamalika Paul, Assistant Professor in Geography- Convenor
- Dr. Pushpa Tiwary, Assistant Professor in Hindi Members
- Manab Mondal, Assistant Professor in Sociology Member
- Sarmila Paul, Assistant Professor in English Members

Tarun Roy, Accountant – Member

DR. SRABANTI BHATTACHARYA

PRINCIPAL
RANI BIRLA GIRLS' COLLEGE
38, SHAKESPEARE SARANI
KOLKATA - 700017

Strattachanger.

Authenticated School-Charles

# GRIEVANCE REDRESSAL CELL ACTIVITIES 2018-19, 2019-20,2020-21



### GRIVANCE CELL ACTIVITIES OF 2021-22 and 2022-23

# MEETING HELD ON $18^{TH}$ NOVEMBER 2022 NOTICE

#### RANI BIRLA GIRLS' COLLEGE, KOLKATA GRIEVANCE CELL

18<sup>TH</sup> NOVEMBER 2022

NOTICE

A meeting of the Grievance Cell will be held on Friday, 25th November, 2022 at 10.30 a.m. in the Principal's Office.

Ake

All the members are requested to attend the meeting.

#### Agenda

- 1. To open the grievance box and collect any grievance notes if any.
- 2. To take action on grievance notes if any
- 3. Miscellaneous

Dr Srabanti Bhattacharya Principal

Principal

KANI BERLA GERLS' COLLEGE

38. Shakespenre Sarani

Kolkata -700 017

Authenticated

#### MEMBERS PRESENT

Meeting of the Grievance Cell held on Friday, 25th November, 2022 at 10.30 a.m. in the Principal's Office.

Members pres