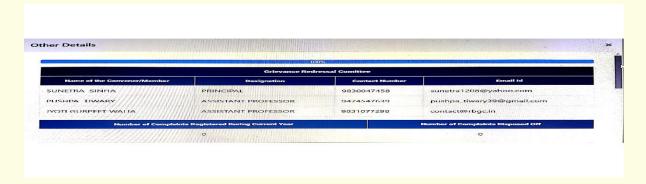

|
| 13. Seminar                      | DB, SGR (Jt. Conveners), MG, SM,<br>KP, MRG, PC, NC <sub>1</sub> , BSG, JGW, SBJ<br>KB, AS <sub>2</sub> , TB, DD. |
|                                  | Principal .                                                                                                       |
|                                  |                                                                                                                   |

**Authenticated** 

### **GRIEVANCE REDRESSAL CELL 2018-19 to 2019-20**

| NAME                | DESIGNATION |
|---------------------|-------------|
| Dr. Sunetra Sinha   | Chairperson |
| Jyoti Gurpeet Walia | Member      |
| Dr. Pushpa Tiwary   | Member      |

### SCREENSHOT OF BANGLAR UCCHASIKSHA PORTAL



## **GRIEVANCE REDRESSAL CELL 2020-21**

| NAME                  | DESIGNATION |
|-----------------------|-------------|
| Dr. Nandita Chaudhuri | Chairperson |
| Jyoti Gurpeet Walia   | Member      |
| Dr. Pushpa Tiwary     | Member      |

Authenticated

Shattachon

#### **GRIEVANCE REDRESSAL CELL 2021 - 2022**



Authenticated

Schotlachar

#### RECONSTITUTION OF GRIEVANCE REDRESSAL CELL 2022-23



PHONE: 2287-5509 / 2283-5797

#### RANI BIRLA GIRLS' COLLEGE

38, Shakespeare Sarani Kolkata - 700 017 GOVT. AIDED NAAC ACCREDITED

37/Notice/Prin/2023

22/04/2024

#### NOTICE

This is to notify all concerned that as per Resolution no. 1 dated 20/04/2023 of the Administrator of Rani Birla Girls' College, the following statutory cells have been reconstituted and approved:

#### ANTI-RAGGING