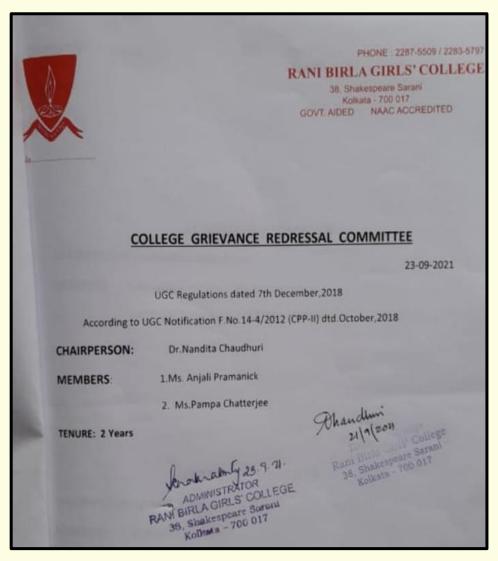

## **GRIEVANCE REDRESSAL CELL 2020-21**

| NAME                  | DESIGNATION |
|-----------------------|-------------|
| Dr. Nandita Chaudhuri | Chairperson |
| Jyoti Gurpeet Walia   | Member      |
| Dr. Pushpa Tiwary     | Member      |