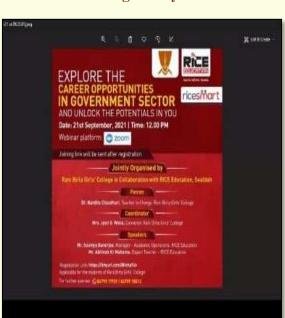

**Image 1. Flyer** 

Image 2. Screenshot of the Lecture cum Attendance Record

Webinar on "Explore the Career Opportunities in Government Sector and Unlock the Potentials in You", Organised by the Student Advisory Sub Committee of the Rani Birla Girls' College in Collaboration with RICE on 21.09.2021.

On 21.09.2021, the Student Advisory Sub Committee, Rani Birla Girls' College, organised a webinar on "Explore the Career Opportunities in Government Sector and Unlock the Potentials in You" in collaboration with RICE. The online webinar held on Zoom gave information on government jobs to the students.

Image 1. Flyer

**Image 4. Attendance Record** 

ReportonWebinar on "Explore the Career Opportunities in Government Sector and Unlock the Potentials in You", Organised by the Student Advisory Sub Committee of the Rani Birla Girls' College in Collaboration with RICE on 21.09.2021.