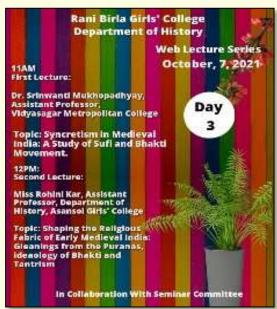

Roy)

SACT-I

Dept of FAD

PRINCIPAL Rani Birla Girls' College 38, Shakespeare Sarani Kolkata - 700 017

Schaffachan

## Five-day Online Lecture Series, "Exploring India: Revisiting the Past", Organised by the History Department of Rani Birla Girls' College from 04.10.2021 to 09.10.2021.

From 04.10.2021 to 09.10.2021, Department of History, Rani Birla Girls' College organised an online five-day lecture series with reputed academician and researchers invited as guest speakers from different institutions across the state. The theme of the lecture series was "Exploring India: Revisiting the Past". The series had two lectures on Google Meet, scheduled each day for five days, centred around the broader theme of reanalysing different aspects of Indian History.

Image 1 to 4. Flyer





1 2





#### Image 5 to 6. Flyer



5

**Image 7 and 8: Screenshots of the Online Lecture Series** 





Image 9 to 11: Attendance Record





9 10



## Special Lecture on "Generating Awareness on World Aids Day", Organised by the Seminar Sub Committee of the Rani Birla Girls' College on 01.12.2021.

On 01.12.2021, the Seminar Sub Committee, Rani Birla Girls' College, organised a special Lecture for Aids Day titled "Generating Awareness on World Aids Day". The resource person was Dr. Sacchidananda Roy, Assistant Professor, Bankura Christian College. The seminar was held online through Google Meet.





**Image 1. Letter of Invitation** 

**Image 2. Flyer** 



Image 3. Screenshot of the Lecture cum Attendance Record

Report on Special Lecture on "Generating Awareness on World Aids Day", Organis