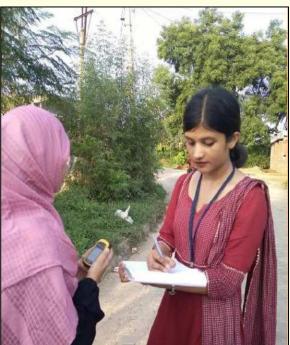

## Section 1. Advanced Technology and Software Facility Provided by the College for Student Use

Image 1 and 2: Use of GPS Machine in Field Study by Students of Geography
Department

**Image 3: GIS Software in Geography Department's Laboratory** 

#### Report on Use of GPS Machine in Field Study by Students of Geography Department

Through this machine students may learn to process spatial data and access geospatial data, process satellite image data, compute images, understand GIS data. The GIs and remote sensing software can store, retrieve, manage, display and analyse geographic and spatial data from satellite and air-borne sensor data. It can produce maps and graphic displays of geographic information for analysis and presentation.