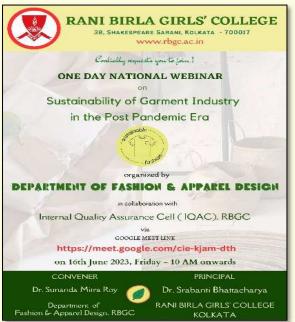

## Internal Workshop Organised by the IQAC of Rani Birla Girls' College, "Annual Self-Assessment & CAS" on 14.01.2021.

On 14.01.2021, IQAC of Rani Birla Girls' College organised an internal workshop on "Annual self Assasment and CAS". The workshop, held online on Google Meet, was conducted successfully by the Convenor of IQAC, Dr. Srabanti Bhattacharya, Associate Professor, Rani Birla Girls' College. The workshop was commendable in addressing multiple issues of career advancement and self-assessment raised by the staff members of the college.

**Image 1. Notice** 

**Image 2. Attendance Record** 

## Report on Internal Workshop Organised by the IQAC of Rani Birla Girls' College, "Annual Self-Assessment & CAS" on 14.01.2021.

### Report on Internal Workshop on Annual Self-Assessment and CAS

(ACADEMIC SESSION 2020-2021)

DATE: 14.01.2021 TIME: 12 NOON

PLATFORM: Google Meet

On 14th January, 2021, the IQAC of Rani Birla Girls' College organized an internal workshop on Annual Self-Assessment and CAS. The workshop, held online via Google Meet, was successfully conducted by the Convenor of IQAC, Associate Professor Dr.Srabanti Bhattacharya.

The workshop effectively addressed various issues related to career advancement and self-assessment raised by the college staff. It was well-discussed.

Schattachangar...

IQAC, RANI BIRLA GIRLS' COLLEGE.