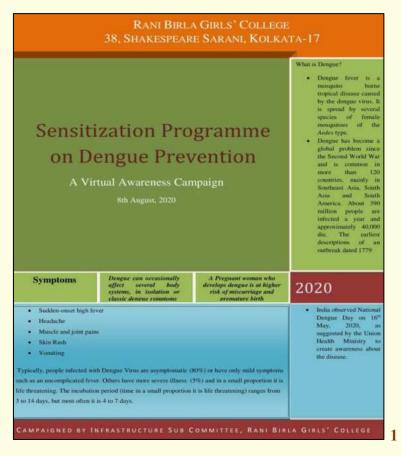

## Section 1. Advanced Technology and Software Facility Provided by the College for Student Use

Image 1 and 2: Use of GPS Machine in Field Study by Students of Geography
Department

**Image 3: GIS Software in Geography Department's Laboratory** 

#### Report on Use of GPS Machine in Field Study by Students of Geography Department

#### Report on the Application of GIS Machine in The Department of Geography

Remote sensing, GIS and GNSS is the part of the course of Semester-V of Bachelor degree course. GIS and remote sensing courses can help students develop skills in data acquisition management and analysis as well as spatial and statistical modelling, mapping and visualisation.

Through this machine students may learn to process spatial data and access geospatial data, process satellite image data, compute images, understand GIS data. The GIs and remote sensing software can store, retrieve, manage, display and analyse geographic and spatial data from satellite and air-borne sensor data. It can produce maps and graphic displays of geographic information for analysis and presentation.

Global Navigation satellite system (GNSS) is a general term describing any satellite constellation that provides positioning, navigation and timing services on a global or regional basis.

Tamolofia faul. (Kamalika Paul)