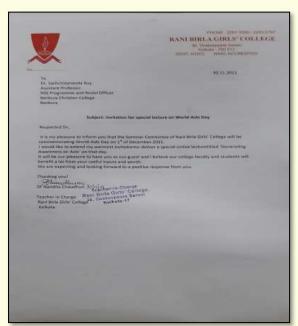

## Special Lecture on "Hindi Navajagaran", Organised by the Hindi Department of Rani Birla Girls' College on 18.02.2021.

On 18.02.2021, the Department of Hindi, Rani Birla Girls' College held an online special lecture on "Hindi Navajagaran" by Dr. Biva Kumari, Associate Professor, Kalyani University.

The lecture was held online through Google Meet.

**Image 1. Letter of Invitation** 

Image 2. Screenshot of the Lecture cum Attendance Record