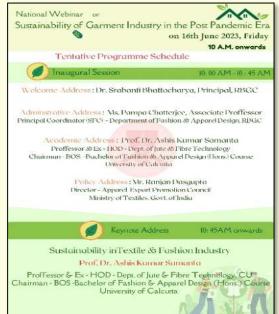

ff. It was well-received and deemed commendable for its thorough handling of the topics discussed.

CONVENOR,

IQAC, RANI BIRLA GIRLS' COLLEGE.

**Authenticated** 

Principal Rani Birla Girls' College Kolkata - 700017

# One day National Level Webinar on "Sustainability of Garment Industry in the Post Pandemic Era", Organised by the Fashion and Apparel Design Department of Rani Birla Girls' College on 16.06.2023.

On 16.06.2023, Department of Fashion and Apparel Design, Rani Birla Girls' College, organised a national Level Webinar on "Sustainability of Garment Industry in the Post Pandemic Era". The webinar was a resounding success with eminent speakers from the academic and the professional world, speaking on the modern trends of fashion and garment industry.

#### Image 1 to 3. Flyer







Image 4 to 6. Screenshots of the Webinar cum Attendance Record







Report on the One day National Level Webinar on "Sustainability of Garment Industry in the Post Pandemic Era", Organised by the Fashion and Apparel Design Department of Rani Birla Girls' College on 16.06.2023.

Report on One day National Level Webinar on "Sustainability of Garment Industry in the Post Pandemic Era", Organised by the Fashion and Apparel Design Department of Rani Birla Girls' College on 16.06.2023.

(ACADEMIC SESSION - 2022-2023)

The Department of Fashion and Apparel Design had organised One day National Level Webinar on "Sustainability of Garment Industry in the Post Pandemic Era", and the resource persons of the day were Dr. Padma S Vankar, Professor, IIT, Kanpur, Dr. Deepall Singhee, Principal, J.D