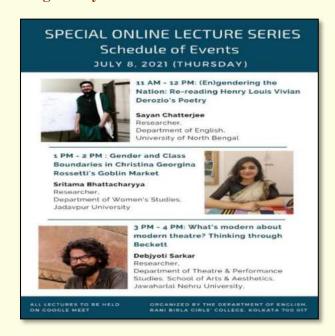

## One Day Special Lecture Series, Organised by the English Department of Rani Birla Girls' College on 08.07.2021.

On 08.07.2021, Department of English, Rani Birla Girls' College, organised an online special lecture series with three eminent speakers analysing different aspects of English literature.

### Report on One Day Special Lecture Series, Organised by the English Department of Rani Birla Girls' College on 08.07.2021.

(ACADEMIC SESSION – 2021-2022)

Summary of the lectures:

1. Sayan Chatterjee discusses the re-reading of Henry Louis Vivian Derozio's poetry, emphasizing its significance in understanding the gendering of the nation. The lecture delves into the intersection of literature, history, and gender studies, focusing on how Derozio's work contributes to the discourse around national identity and gender.

- 2. Sritama Bhattacharyya explores the themes of gender and class boundaries within Christina Georgina Rosetti's poem "Goblin Market." Bhattacharyya delves into the poem's intricate imagery and symbolism, emphasizing how Rosetti challenges societal norms and expectations of gender and class through the narrative of two sisters and their interaction with goblin merchants.
- 3. Debjyoti Sarkar's lecture examines the essence of modernity in theatre, particularly through the works of Samuel Beckett. The presentation is divided into two parts: the first explores the concept of modern theatre and its departure from traditional forms and rituals, while the second part specifically focuses on Beckett's contributions. Sarkar argues that modern theatre, with its emphasis on existential themes, absurdism, and the dismantling of traditional narrative structures, reflects broader changes in society's understanding of identity, time, and reality. Beckett's plays, characterized by minimalistic settings and fragmented dialogues, serve as a critical lens through which the lecture interrogates the very nature of modernity in theatrical expression.