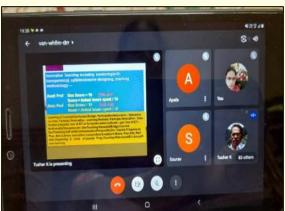

nd candidates are candidates are candidates are candidates and candidates are candidates are candidates and candidates are candidates are candidates are candidates are candidates are candidates. |  |  |  |  |

# One Day State Level Online Workshop on "CAS Modalities and SACT Regulations", Organised by the IQAC of Rani Birla Girls' College on 14.06.2022.

On 14.06.2022, the IQAC, Rani Birla Girls' College organised a One-day State level Online Workshop on "CAS Modalities and SACT Regulations". The invited speaker was Mr. Tushar Kanti Ghara, Jt. DPI, Govt. of WB. The workshop was held on Google Meet and YouTube live stream.

LINK:https://www.youtube.com/live/Pzze09grjXc?si=IRcCO8j5Qs56C8MX

#### Image 1 and 2. Flyer





1

Image 3 and 4. Screenshots of the Workshop cum Attendance Record





Report on One Day State Level Online Workshop on "CAS Modalities and SACT Regulations", Organised by the IQAC of Rani Birla Girls' College on 14.06.2022.

#### Report on One-Day State Level Online Workshopon CAS Modalities & SACT Regulations

(ACADEMIC SESSION 2021-2022)

DATE: 14.06.2022

ORGANIZER: IQAC, Rani Birla Girls' College

PLATFORM: Google Meet and YouTube Live Stream

On 14th June 2022, the IQAC of Rani Birla Girls' College organized a one-day state level online workshop focusing on CAS Modalities and SACT Regulations. The workshop, held via Google Meet and YouTube live stream, featured Mr. Tushar Kanti Ghara, Joint Director of Public Instruction, Government of West Bengal, as the invited speaker. The workshop effectively addressed various issues related to career advancement