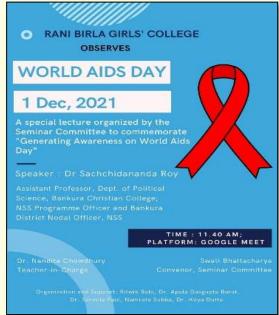

## Special Lecture on "Hindi Navajagaran", Organised by the Hindi Department of Rani Birla Girls' College on 18.02.2021.

On 18.02.2021, the Department of Hindi, Rani Birla Girls' College held an online special lecture on "Hindi Navajagaran" by Dr. Biva Kumari, Associate Professor, Kalyani University.

The lecture was held online through Google Meet.

**Image 1. Letter of Invitation** 

Image 2. Screenshot of the Lecture cum Attendance Record