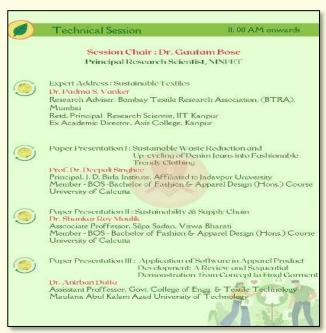

. It was well-received and deemed commendable for its thorough handling of the topics discussed.

CONVENOR,

IQAC, RANI BIRLA GIRLS' COLLEGE.

**Authenticated** 

Principal Rani Birla Girls' College Kolkata - 700017

# One day National Level Webinar on "Sustainability of Garment Industry in the Post Pandemic Era", Organised by the Fashion and Apparel Design Department of Rani Birla Girls' College on 16.06.2023.

On 16.06.2023, Department of Fashion and Apparel Design, Rani Birla Girls' College, organised a national Level Webinar on "Sustainability of Garment Industry in the Post Pandemic Era". The webinar was a resounding success with eminent speakers from the academic and the professional world, speaking on the modern trends of fashion and garment industry.

#### Image 1 to 3. Flyer







Image 4 to 6. Screenshots of the Webinar cum Attendance Record







Report on the One day National Level Webinar on "Sustainability of Garment Industry in the Post Pandemic Era", Organised by the Fashion and Apparel Design Department of Rani Birla Girls' College on 16.06.2023.

Report on One day National Level Webinar on "Sustainability of Garment Industry in the Post Pandemic Era", Organised by the Fashion and Apparel Design Department of Rani Birla Girls' College on 16.06.2023.

(ACADEMIC SESSION - 2022-2023)

The Department of Fashion and Apparel Design had organised One day National Level Webinar on "Sustainability of Garment Industry in the Post Pandemic Era", and the resource persons of the day were Dr. Padma S Vankar, Professor, IIT, Kanpur, Dr. Deepall Singhee, Principal, J.D.B