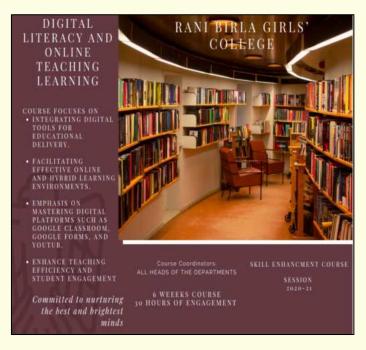

# Críterion Name: Student Support and Progression

Index No: 5.1.2

Subtitle: Report with Photographs on ICT/Computing Skill Enhancement Programs