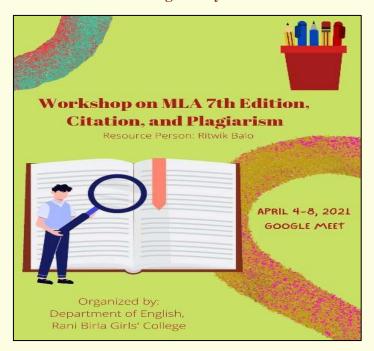

# Five Day Workshop on "MLA 7th Edition: Citation & Plagiarism", Organised by the English Department of Rani Birla Girls' College from 04.04.2021 to 08.04.2021

From 04.04.2021 to 08.04.2021, the department of English organised a five-day workshop on "MLA 7<sup>th</sup> Edition: Citation & Plagiarism". The resource person was Mr. Ritwik Balo, Assistant Professor and faculty member of Rani Birla Girls' College. The Workshop was held online through Google Meet.

Image 1. Flyer

Image 2 and 3. Attendance Record

The following students of the Department of English, Rani Birla Girls' College, have attended the Workshop on MLA 7th Edition held from 04/04/21 to 08/04/21 on Google Meet.