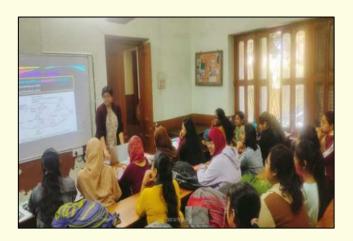

# Five Day Workshop on "MLA 7th Edition: Citation & Plagiarism", Organised by the English Department of Rani Birla Girls' College from 04.04.2021 to 08.04.2021

From 04.04.2021 to 08.04.2021, the department of English organised a five-day workshop on "MLA 7<sup>th</sup> Edition: Citation & Plagiarism". The resource person was Mr. Ritwik Balo, Assistant Professor and faculty member of Rani Birla Girls' College. The Workshop was held online through Google Meet.