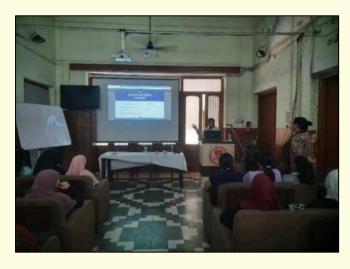

# Five Day Workshop on "MLA 7th Edition: Citation & Plagiarism", Organised by the English Department of Rani Birla Girls' College from 04.04.2021 to 08.04.2021

From 04.04.2021 to 08.04.2021, the department of English organised a five-day workshop on "MLA 7<sup>th</sup> Edition: Citation & Plagiarism". The resource person was Mr. Ritwik Balo, Assistant Professor and faculty member of Rani Birla Girls' College. The Workshop was held online through Google Meet.