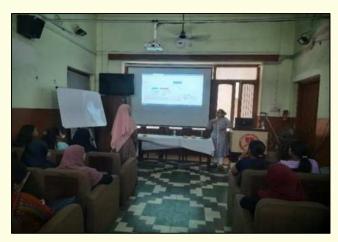

# Five Day Workshop on "MLA 7th Edition: Citation & Plagiarism", Organised by the English Department of Rani Birla Girls' College from 04.04.2021 to 08.04.2021

From 04.04.2021 to 08.04.2021, the department of English organised a five-day workshop on "MLA 7<sup>th</sup> Edition: Citation & Plagiarism". The resource person was Mr. Ritwik Balo, Assistant Professor and faculty member of Rani Birla Girls' College. The Workshop was held online through Google Meet.