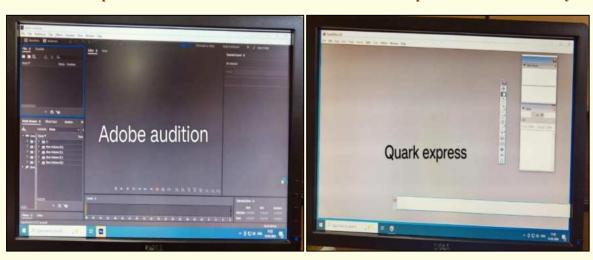

4 5

Image 6 to 8: Use of Advanced Softwares like Adobe Audition, Quark Express and Photoshop in Journalism and Mass Communication Department's Laboratory

6 7