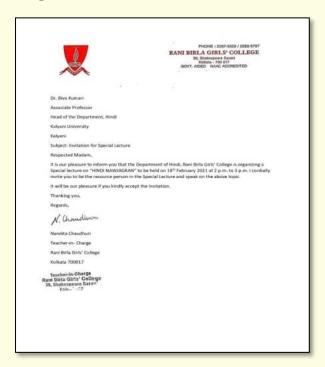

## Special Lecture on "Hindi Navajagaran", Organised by the Hindi Department of Rani Birla Girls' College on 18.02.2021.

On 18.02.2021, the Department of Hindi, Rani Birla Girls' College held an online special lecture on "Hindi Navajagaran" by Dr. Biva Kumari, Associate Professor, Kalyani University.

The lecture was held online through Google Meet.

**Image 1. Letter of Invitation** 

Image 2. Screenshot of the Lecture cum Attendance Record