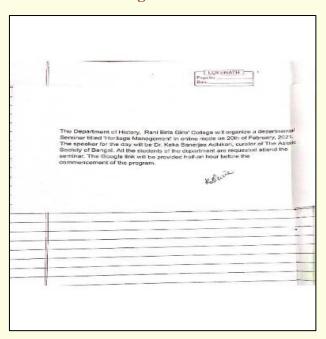

## One Day Special Webinar on "Heritage Management", Organised by the History Department of Rani Birla Girls' College on 20.02.2021.

On 20.02.2021, Department of History, Rani Birla Girls' College organised a webinar on "Heritage Management". The resource person was Dr. Keka Banerjee Adhikari, Curator, Asiatic Society. The webinar was held on Google Meet. The students were given an in depth understanding of the definition of heritage and on the methods of heritage preservation.

Image 2 and 3: Screenshots of the Webinar cum Attendance Record

Report on One Day Special Webinar on "Heritage Management", Organised by the History Department of Rani Birla Girls' College on 20.02.2021.