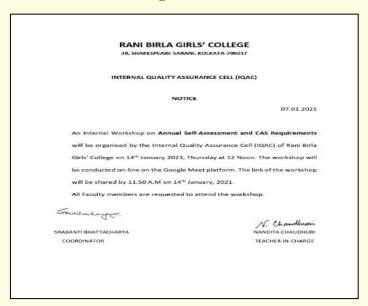

## Internal Workshop Organised by the IQAC of Rani Birla Girls' College, "Annual Self-Assessment & CAS" on 14.01.2021.

On 14.01.2021, IQAC of Rani Birla Girls' College organised an internal workshop on "Annual self Assasment and CAS". The workshop, held online on Google Meet, was conducted successfully by the Convenor of IQAC, Dr. Srabanti Bhattacharya, Associate Professor, Rani Birla Girls' College. The workshop was commendable in addressing multiple issues of career advancement and self-assessment raised by the staff members of the college.

**Image 1. Notice** 

**Image 2. Attendance Record** 

### Report on Internal Workshop on Annual Self-Assessment and CAS

(ACADEMIC SESSION 2020-2021)

DATE: 14.01.2021 TIME: 12 NOON

PLATFORM: Google Meet

On 14th January, 2021, the IQAC of Rani Birla Girls' College organized an internal workshop on Annual Self-Assessment and CAS. The workshop, held online via Google Meet, was successfully conducted by the Convenor of IQAC, Associate Professor Dr.Srabanti Bhattacharya.

The workshop effectively addressed various issues related to career advancement and self-assessment raised by the college staff. It was well-discussed.

Schattachangar...

IQAC, RANI BIRLA GIRLS' COLLEGE.