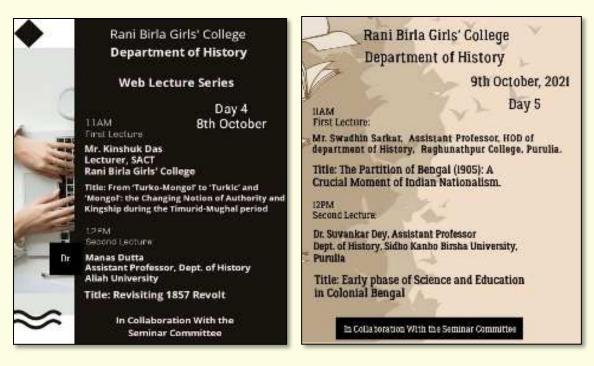

## Section 1. Advanced Technology and Software Facility Provided by the College for Student Use

Image 1 and 2: Use of GPS Machine in Field Study by Students of Geography
Department

**Image 3: GIS Software in Geography Department's Laboratory** 