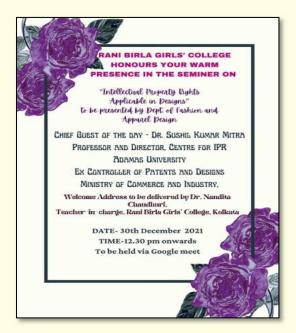

of the Universal Declaration of Human Rights and its impact on advancing women's rights, aligning with the objectives of Human Rights Day.

Shate Bhattacharyan

CONVENOR,

SEMINAR COMMITTEE,

RANI BIRLA GIRLS'COMMITTEE.

Authenticated

Principal Rami Birla Girla' College Kolkata - 700017

Bhattechor

# One Day Webinar on "Intellectual Property Rights Applicable in Designs", Organised by the Fashion and Apparel Design Department of Rani Birla Girls' College on 30.12.2021.

On 30.12.2021, Department of Fashion and Apparel Design, Rani Birla Girls' College organised a One-day Webinar on "Intellectual Property Rights Applicable in Designs". The resource person was Dr. Sushil Kumar Mitra, Director, IPR Centre, Adamas University. The seminar was held online through Google Meet.

Image 1. Flyer



Image 2. Screenshot of the Webinar cum Attendance Record



# Report on One Day Webinar on "Intellectual Property Rights Applicable in Designs", Organised by the Fashion and Apparel Design Department of Rani Birla Girls' College on 30.12.2021.

Report on One Day Webinar on "Intellectual Property Rights Applicable in Designs", Organised by the Fashion and Apparel Design Department of Rani Birla Girls' College on 30.12.2021.

(ACADEMIC SESSION - 2021-2022)

The Department of Fashion and Apparel Design had organised One Day Webinar on "Intellectual Property Rights Applicable in Designs", and the resource person of the day was Dr. Susil Kumar Mitra, Controller of Patents and Designs, Ministry Of Commerce, Govt of India and the programme was organised via Google meet platform. The resource pe