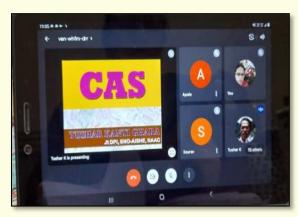

and candidates are candidates are candidates are candidates and candidates are candidates are candidates and candidates are candidates are candidates are candidates are candidates are candidates. |  |  |  |  |

# One Day State Level Online Workshop on "CAS Modalities and SACT Regulations", Organised by the IQAC of Rani Birla Girls' College on 14.06.2022.

On 14.06.2022, the IQAC, Rani Birla Girls' College organised a One-day State level Online Workshop on "CAS Modalities and SACT Regulations". The invited speaker was Mr. Tushar Kanti Ghara, Jt. DPI, Govt. of WB. The workshop was held on Google Meet and YouTube live stream.

LINK:https://www.youtube.com/live/Pzze09grjXc?si=IRcCO8j5Qs56C8MX

#### Image 1 and 2. Flyer





1

Image 3 and 4. Screenshots of the Workshop cum Attendance Record





Report on One Day State Level Online Workshop on "CAS Modalities and SACT Regulations", Organised by the IQAC of Rani Birla Girls' College on 14.06.2022.

#### Report on One-Day State Level Online Workshopon CAS Modalities & SACT Regulations

(ACADEMIC SESSION 2021-2022)

DATE: 14.06.2022

ORGANIZER: IQAC, Rani Birla Girls' College

PLATFORM: Google Meet and YouTube Live Stream

On 14th June 2022, the IQAC of Rani Birla Girls' College organized a one-day state level online workshop focusing on CAS Modalities and SACT Regulations. The workshop, held via Google Meet and YouTube live stream, featured Mr. Tushar Kanti Ghara, Joint Director of Public Instruction, Government of West Bengal, as the invited speaker. The workshop effectively addressed various issues related to career advancemen