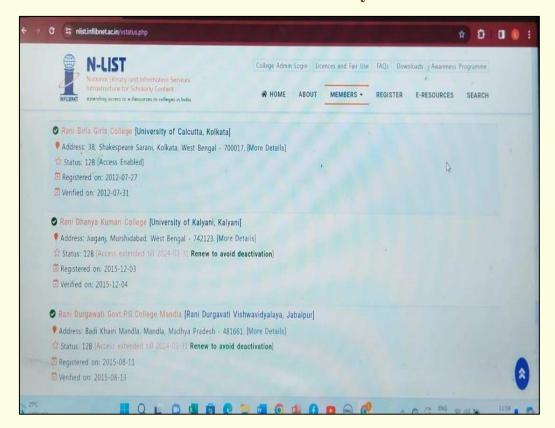

#### **Section 2: Use of Online Resources by the Institution**

Image 1: Home Screen of the Institution's N-List Membership. N-List is an Autonomous Inter University Centre of UGC. It Provides Online Teaching- Learning Resources