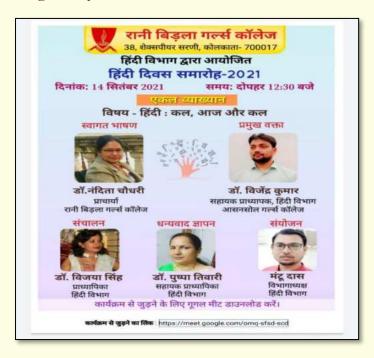

## One Day Special Lecture on "Hindi: Kaal, Aaj aur Kaal", Organised by the Hindi Department of Rani Birla Girls' College on 14.09.2021.

On 14.09.2021, Department of Hindi, Rani Birla Girls' College, organised a one-day special lecture on "Hindi: Kaal, Aaj aur Kaal". The guest speaker was Dr. Vijendra Kumar, Assistant Professor of Hindi, Asansol Girls College. The lecture was held online through Google Meet.

**Image 1. Flyer** 

Image 2. Screenshot of the Lecture cum Attendance Record

Webinar on "Explore the Career Opportunities in Government Sector and Unlock the Potentials in You", Organised by the Student Advisory Sub Committee of the Rani Birla Girls' College in Collaboration with RICE on 21.09.2021.