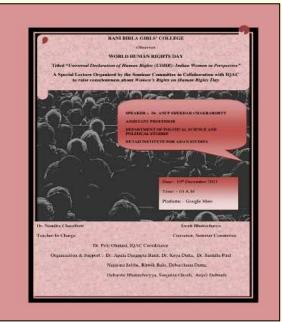

## Special Lecture on "Hindi Navajagaran", Organised by the Hindi Department of Rani Birla Girls' College on 18.02.2021.

On 18.02.2021, the Department of Hindi, Rani Birla Girls' College held an online special lecture on "Hindi Navajagaran" by Dr. Biva Kumari, Associate Professor, Kalyani University.

The lecture was held online through Google Meet.

**Image 1. Letter of Invitation** 

Image 2. Screenshot of the Lecture cum Attendance Record