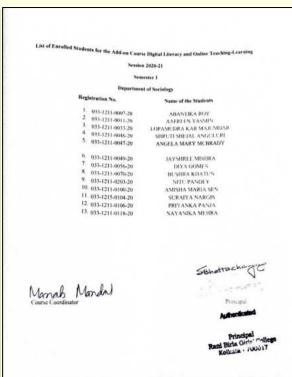

# Críterion Name: Student Support and Progression

Index No: 5.1.2

Subtitle: Report with Photographs on ICT/Computing Skill Enhancement Programs