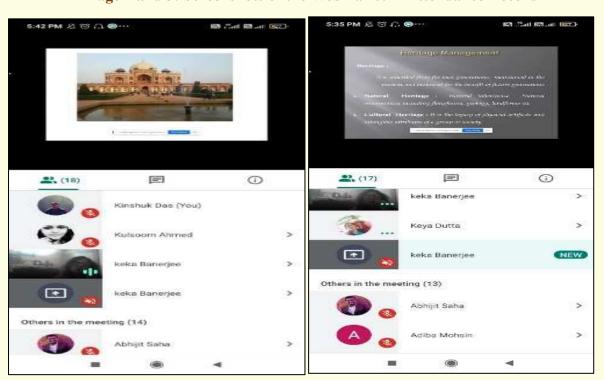

## One Day Special Webinar on "Heritage Management", Organised by the History Department of Rani Birla Girls' College on 20.02.2021.

On 20.02.2021, Department of History, Rani Birla Girls' College organised a webinar on "Heritage Management". The resource person was Dr. Keka Banerjee Adhikari, Curator, Asiatic Society. The webinar was held on Google Meet. The students were given an in depth understanding of the definition of heritage and on the methods of heritage preservation.

Image 2 and 3: Screenshots of the Webinar cum Attendance Record

Report on One Day Special Webinar on "Heritage Management", Organised by the History Department of Rani Birla Girls' College on 20.02.2021.

## Report on Webinar on Heritage Management (ACADEMIC SESSION 2020-2021)

DATE: 20.02, 2020

PLATFORM: Google Meet

NUMBER OF PARTICIPANTS: 18

On February 20, 2020, the Department of History at Rani Birla Girls' College organized a webinar on Heritage Management. Dr. Keka Banerjee Adhikari, Curator at the Asiatic Society, served as the resource person. The webinar, conducted via Google Meet, provided students with an in-depth understanding of heritage, including its definition and methods for preservation and was immensely helpful for the students towards understanding a major part of their syllabus. The session was attended by 18 participants including students and faculties.