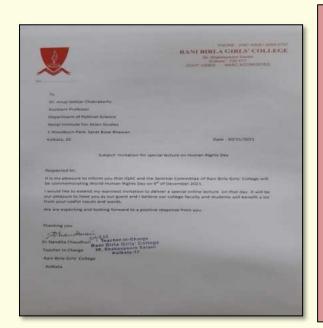

## Special Lecture on "Hindi Navajagaran", Organised by the Hindi Department of Rani Birla Girls' College on 18.02.2021.

On 18.02.2021, the Department of Hindi, Rani Birla Girls' College held an online special lecture on "Hindi Navajagaran" by Dr. Biva Kumari, Associate Professor, Kalyani University.

The lecture was held online through Google Meet.

**Image 1. Letter of Invitation** 

Image 2. Screenshot of the Lecture cum Attendance Record