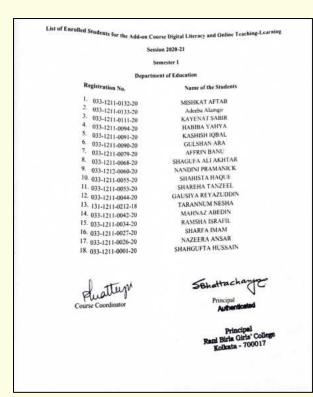

# Críterion Name: Student Support and Progression

Index No: 5.1.2

Subtitle: Report with Photographs on ICT/Computing Skill Enhancement Programs