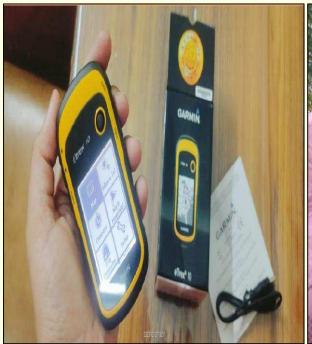

## Section 1. Advanced Technology and Software Facility Provided by the College for Student Use

Image 1 and 2: Use of GPS Machine in Field Study by Students of Geography
Department

**Image 3: GIS Software in Geography Department's Laboratory** 

#### Report on Use of GPS Machine in Field Study by Students of Geography Department

Global Navigation satellite system (GNSS) is a general term describing any satellite constellation that provides positioning, navigation and timing services on a global or regional basis.

Tamolofia faul. (Kamalika Paul)