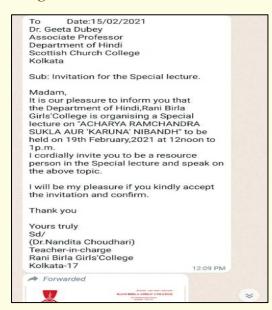

# Special Lecture on "Acharya Ramchandra Sukla aur Karuna Nibandh", Organised by the Hindi Department of Rani Birla Girls' College on 19-02-2021.

On 19.02.2021, the Department of Hindi organised a special lecture on "Acharya Ramchandra Sukla aur Karuna Nibandh". The resource person was Dr. Geeta Dubey, associate professor, Scottish Church College. The lecture was held online on Google Meet.

#### **Image 1. Letter of Invitation**

Image 2. Screenshot of the Lecture cum Attendance Record

Report on Special Lecture on "Acharya Ramchandra Sukla aur Karuna Nibandh", Organised by the Hindi Department of Rani Birla Girls' College on 19-02-2021.