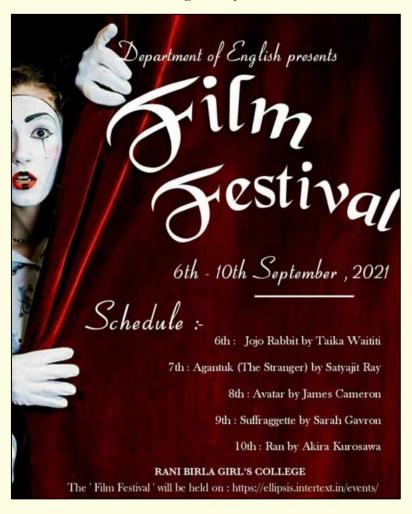

## Online Film Festival for the Students, Organised by English Department of the Rani Birla Girls' College from 6<sup>th</sup> to 10<sup>th</sup> September, 2021

From 6<sup>th</sup> to 10<sup>th</sup> September, 2021, the English Department of Rani Birla Girls' College organised an online Film Festival for the students. Student participation throughout the film festival was resounding and enthusiastic.

**Image 1. Flyer** 

Image 2 to 6: Short Description of the Films Along with Embedded Links for Watching

**Authenticated** 

Shattack Principal Rani Birla Girla' College Kolkata - 700017

The schedule of the film festival:-

6th September- Jojo Rabbit by Taika Waititi.

7th September-Agantuk (The Stranger) by Satyajit Ray

8th September- Avatar by James Cameron 9th September-Suffraggette by Sarah Gavron

10th September - Ran by Akira Kurosawa.

The film festival was highly successful and students were delighted to be a part of the event.