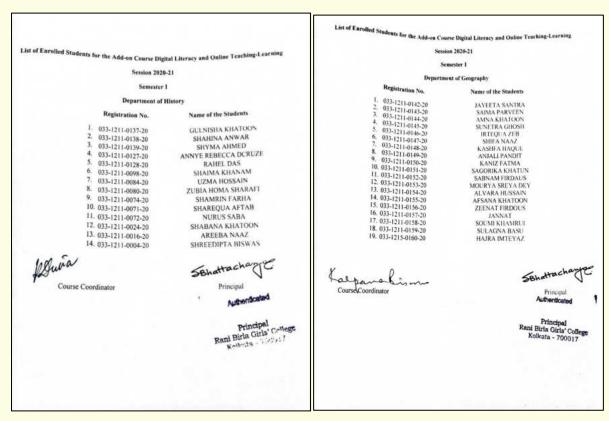

# Críterion Name: Student Support and Progression

Index No: 5.1.2

Subtitle: Report with Photographs on ICT/Computing Skill Enhancement Programs