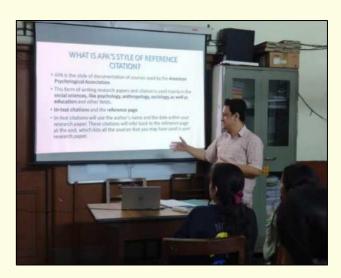

# Five Day Workshop on "MLA 7th Edition: Citation & Plagiarism", Organised by the English Department of Rani Birla Girls' College from 04.04.2021 to 08.04.2021

From 04.04.2021 to 08.04.2021, the department of English organised a five-day workshop on "MLA 7<sup>th</sup> Edition: Citation & Plagiarism". The resource person was Mr. Ritwik Balo, Assistant Professor and faculty member of Rani Birla Girls' College. The Workshop was held online through Google Meet.