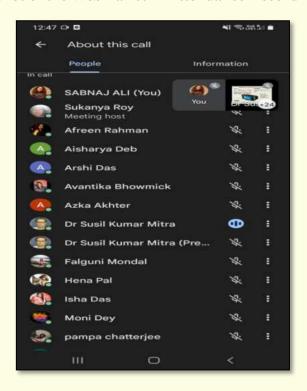

on advancing women's rights, aligning with the objectives of Human Rights Day.

Shate Bhattacharyan

CONVENOR,

SEMINAR COMMITTEE,

RANI BIRLA GIRLS'COMMITTEE.

Authenticated

Principal Rami Birla Girla' College Kolkata - 700017

Bhattechor

# One Day Webinar on "Intellectual Property Rights Applicable in Designs", Organised by the Fashion and Apparel Design Department of Rani Birla Girls' College on 30.12.2021.

On 30.12.2021, Department of Fashion and Apparel Design, Rani Birla Girls' College organised a One-day Webinar on "Intellectual Property Rights Applicable in Designs". The resource person was Dr. Sushil Kumar Mitra, Director, IPR Centre, Adamas University. The seminar was held online through Google Meet.

Image 1. Flyer



Image 2. Screenshot of the Webinar cum Attendance Record



# Report on One Day Webinar on "Intellectual Property Rights Applicable in Designs", Organised by the Fashion and Apparel Design Department of Rani Birla Girls' College on 30.12.2021.

Report on One Day Webinar on "Intellectual Property Rights Applicable in Designs", Organised by the Fashion and Apparel Design Department of Rani Birla Girls' College on 30.12.2021.

(ACADEMIC SESSION - 2021-2022)

The Department of Fashion and Apparel Design had organised One Day Webinar on "Intellectual Property Rights Applicable in Designs", and the resource person of the day was Dr. Susil Kumar Mitra, Controller of Patents and Designs, Ministry Of Commerce, Govt of India and the programme was organised via Google meet platform. The resource person conducted the workshop and explained about the importan