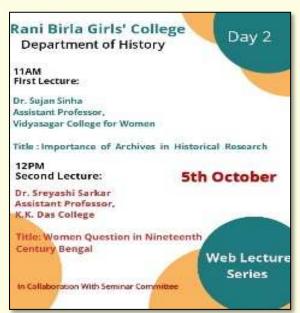

ra Roy)

SACT-I

Dept of FAD

PRINCIPAL Rani Birla Girls' College 38, Shakespeare Sarani Kolkata - 700 017

Schaffachan

## Five-day Online Lecture Series, "Exploring India: Revisiting the Past", Organised by the History Department of Rani Birla Girls' College from 04.10.2021 to 09.10.2021.

From 04.10.2021 to 09.10.2021, Department of History, Rani Birla Girls' College organised an online five-day lecture series with reputed academician and researchers invited as guest speakers from different institutions across the state. The theme of the lecture series was "Exploring India: Revisiting the Past". The series had two lectures on Google Meet, scheduled each day for five days, centred around the broader theme of reanalysing different aspects of Indian History.

Image 1 to 4. Flyer





1 2





#### Image 5 to 6. Flyer



5

**Image 7 and 8: Screenshots of the Online Lecture Series** 





Image 9 to 11: Attendance Record





9 10



## Special Lecture on "Generating Awareness on World Aids Day", Organised by the Seminar Sub Committee of the Rani Birla Girls' College on 01.12.2021.

On 01.12.2021, the Seminar Sub Committee, Rani Birla Girls' College, organised a special Lecture for Aids Day titled "Generating Awareness on World Aids Day". The resource person was Dr. Sacchidananda Roy, Assistant Professor, Bankura Christian College. The seminar was held online through Google Meet.





**Image 1. Letter of Invitation** 

**Image 2. Flyer** 



Image 3. Screenshot of the Lecture cum Attendance Record

Report on Special Lecture on "Generating Awareness on World Aids Day", Organ