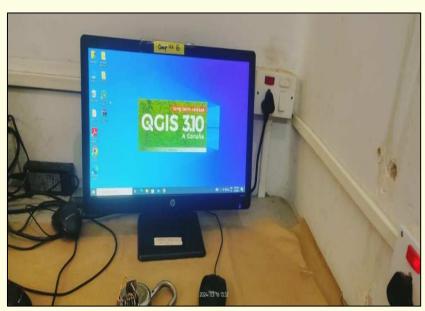

## Section 1. Advanced Technology and Software Facility Provided by the College for Student Use

Image 1 and 2: Use of GPS Machine in Field Study by Students of Geography
Department

**Image 3: GIS Software in Geography Department's Laboratory** 

#### Report on the Application of GIS Machine in The Department of Geography

Remote sensing, GIS and GNSS is the part of the course of Semester-V of Bachelor degree course. GIS and remote sensing courses can help students develop skills in data acquisition management and analysis as well as spatial and statistical modelling, mapping and visualisation.

Through this machine students may learn to process spatial data and access geospatial data, process satellite image data, compute images, understand GIS data. The GIs and remote sensing software can store, retrieve, manage, display and analyse geographic and spatial data from satellite and air-borne sensor data. It can produce maps and graphic displays of geographic information for analysis and presentation.