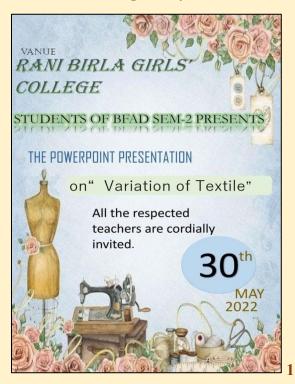

Mr Subrata Chakraborty visited the industry. The students gained in-hand knowledge about rotary screen printing, manufacturing of kids wear, sourcing of raw materials, cutting, spreading etc. This was a very good learning experience for the students and they gained a lot of insight and knowledge practically from the industry. The students felt very motivated in gaining in hand knowledge about the skills and participated in high spirits. The visit was very successful and informative.

Head, Department Of BFAD Rani Birla Girls' College Kolkata

RANT DELLA GRILS' COLLEGE 38, Shekeepeare Sarani Koltana -700 017

PPT Presentation on "Variation of Textile", Organised for the Sem II Students of Fashion and Apparel Design Department of the Rani Birla Girls' College on 30.05.2022

Image 1. Flyer



**Image 2 and 3: Photos of Student Presentation** 





# **Image 4. List of Participants**

#### ATTENDANCE OF Offline student PPT Presentation held ON 30th May 2022

#### Attendance of Students

- 1) Lopamudra Mon
- 2) Anisha Jawed
- 3) Urnisha Roy
- 4) Bharti Kumari
- 5) Falguni Mondal 6) Sunayana Kaarmakar
- 7) Ayesha Dass
- 8) Anindita Dam
- 9) Esha Ganguly
- 10) Priya Jaiswal
- 12) Areesha Irshad
- 13) Sadika Zahid
- 14) Ruksar Parveen
- 15) Syeda Samsad Jarin
- 16) Anushka Das
- 17) Shravee Sarkar 18) Arshi Das
- 19) Upama Majum
- 20) Moumita Singha
- 21) Sarmi Ghosh
- 22) Saleha Mehjab

#### Attendance of Teachers and Technical Assistant

- 1) Dr. Sunanda Mitra Roy
- 2) Dr. Sharmistha Mukherjee
- 3) Ms. Pubalina Samanta
- 4) Mr. Sandeep Roychowdhury
- 5) Mr. Subrata Chakraborty