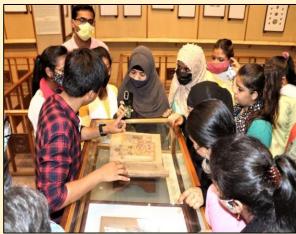

#### 8th September: Avatar by James Cameron

Avatar (often called James Cameron's Avatar) is a 2009 American epic science fiction film directed, written, produced, and co-edited by James Cameron. The film is set in the mid-22nd century when humans are colonizing Pandora, a habitable moon in another solar system, in order to mine the valuable mineral unobtanium. The expansion of the mining colony threatens the continued existence of a local tribe of Na'vi – a humanoid species indigenous to Pandora.

#### Image 7. Report

**History Department** 

Rani Birla Girls' College

Academic Session: 2021-2022

Event Name: International Mother Language Day Celebration

Event Type: Poetry Reading, Speech and Skit by Students

The History department of Rani Birla Girls' College in collaboration with the Cultural Sub Committee, Rani Birla Girls' College organised a small *department level programme on the occasion of International Mother Language Day* on February 24, 2022 at Room No. 311 at 11 a.m. The Event was started by Dr. Keya Dutta, Head of the Department, with a small speech, emphasising on the significance of this day. It was followed by students' performances such as poetry reading, speech deliverance and a small skit on different mother tongues of India. Total 19 students of Semester 6, 4 and 2 participated in this programme. Teachers who attended the programme are Dr. Keya Dutta (HOD), Dr. Apalak Das, Miss Sanjukta Ghosh, Miss Sayantani Maitra, Mr. Kinshuk Das, Mr. Abhijit Saha. It was a short durée event and was over by 12 p.m.