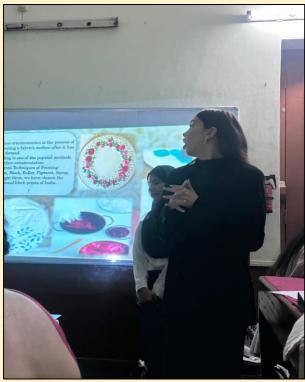

#### 10th September: Ran by Akira Kurosawa

As Kurosawa's last epic, Ran has often been cited as among his finest achievements and is widely regarded as one of the greatest films ever made. With a budget of \$11 million it was the most expensive Japanese film produced up to that time.

Shawn Levy, of the Portland Oregonian wrote, "In many respects, it's Kurosawa's most sumptuous film, a feast of color, motion and sound." Apart from the fact that the film is a feast of color, motion and sound, Kurosawa's interpretation of Shakespeare in the Japanese context remains one of the greatest achievements of adaptation in film history. Watch the film here...