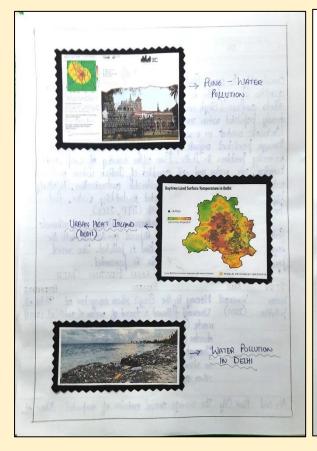

#### Image 9. Report

#### REPORT ON FILM FESTIVAL

#### FOR ACADEMIC SESSION 2020-2021

The Department of English, Rani Birla Girls' College hosted an online Film Festival from September 6-10, 2021. This event showcased an array of cinematic masterpieces, ranging from classics to contemporary marvels, offering a vibrant platform for film enthusiasts, students, and faculty members to explore the vast world of cinema.