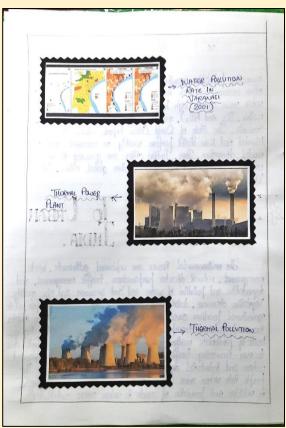

#### Image 9. Report

#### REPORT ON FILM FESTIVAL

#### FOR ACADEMIC SESSION 2020-2021

The Department of English, Rani Birla Girls' College hosted an online Film Festival from September 6-10, 2021. This event showcased an array of cinematic masterpieces, ranging from classics to contemporary marvels, offering a vibrant platform for film enthusiasts, students, and faculty members to explore the vast world of cinema.