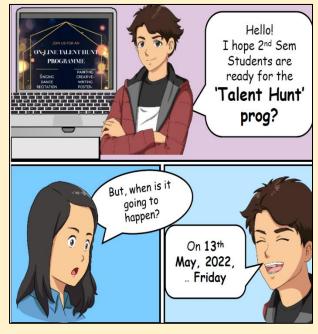

Avatar is widely celebrated for its politically and culturally sensitive critique of the "Wests" neocolonial wars and exploitation of the "global south" — an ellegory for (neocolonialism — and for highlighting the plight of tribal communities throughout the world (for instance, the case of the Dongriah Kondh tribe of India). Watch the film here.