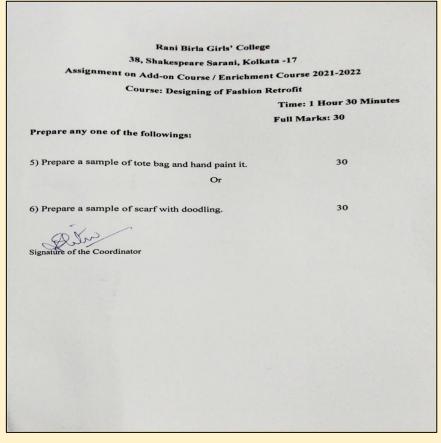

|
| 10  | NEHA HOSSAIN         | P   | A     | A   | P    | P   | P  | P     | A   | A    | P  | P   | A    | a    | P   |   |
| 11  | NUZHAT IMTIAZ ANSARI | A   | P     | P   | A    | A   | P  | P     | P   | P    | A  | A   | A    | P    | P   |   |
| 12  | DEBARATI CHAKRABORTY | P   | P     | A   | A    | A   | ρ  | P     | P   | P    | A  | A   | A    | P    | P   | - |
| 13  | NAZIA ALI            | A   | A     | P   | P    | P   | A  | A     | n   | P    | P  | P   | A    | A    | P   | 1 |
| 14  | SHAHEEN PARKIN       | P   | P     | P   | P    | A   | A  | A     | ρ   | P    | P  | P   | A    | A    | P   | - |
| 15  | RIDIKA MONDAL        | A   | A     | ρ   | ρ    | A   | A  | P     | P   | ρ    | A  | A   | P    | A    | P   |   |

**Image 5. Final Assignment of the Course** 



# **Image 6 and 7: Sample Certificates of Participation**





# Plan and Action Report for the Course

# A. Basic Information

| Course Title                               | <b>Designing of Fashion Retrofit</b>                                                               |
|--------------------------------------------|----------------------------------------------------------------------------------------------------|
| Name of Course Coordinator                 | Dr. Sunanda Mitra Roy                                                                              |
| Credit Hours                               | 30                                                                                                 |
| Program(s) in which the course is offered  | B.A. and B.Sc. Honours and Gene