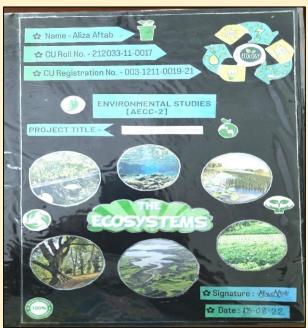

#### Image 9. Report

#### REPORT ON FILM FESTIVAL

#### BY THE DEPARTMENT OF ENGLISH

#### FOR ACADEMIC SESSION 2020-2021

The Department of English, Rani Birla Girls' College hosted an online Film Festival from September 6-10, 2021. This event showcased an array of cinematic masterpieces, ranging from classics to contemporary marvels, offering a vibrant platform for film enthusiasts, students, and faculty members to explore the vast world of cinema.