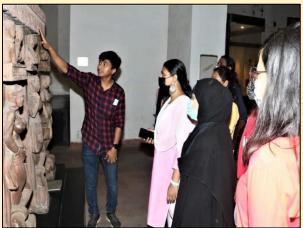

#### 8th September: Avatar by James Cameron

Avatar (often called James Cameron's Avatar) is a 2009 American epic science fiction film directed, written, produced, and co-edited by James Cameron. The film is set in the mid-22nd century when humans are colonizing Pandora, a habitable moon in another solar system, in order to mine the valuable mineral unobtanium. The expansion of the mining colony threatens the continued existence of a local tribe of Na'vi – a humanoid species indigenous to Pandora.

#### Image 7. Report

**History Department** 

Rani Birla Girls' College

Academic Session: 2021-2022

Event Name: International Mother Language Day Celebration

Event Type: Poetry Reading, Speech and Skit by Students

The History department of Rani Birla Girls' College in collaboration with the Cultural Sub Committee, Rani Birla Girls' College organised a small *department level programme on the occasion of International Mother Language Day* on February 24, 2022 at Room No. 311 at 11 a.m. The Event was started by Dr. Keya Dutta, Head of the Department, with a small speech, emphasising on the significance of this day. It was followed by students' performances such as poetry reading, speech deliverance and a small skit on different mother tongues of India. Total 19 students of Semester 6, 4 and 2 participated in this programme. Teachers who attended the programme are Dr. Keya Dutta (HOD), Dr. Apalak Das, Miss Sanjukta Ghosh, Miss Sayantani Maitra, Mr. Kinshuk Das, Mr. Abhijit Saha. It was a short durée event and was over by 12 p.m.