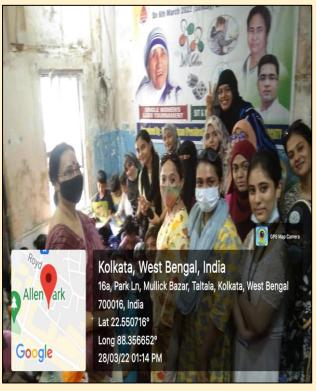

#### **International Mother Language Day Celebration by History Department in** Collaboration with the Cultural Sub Committee of the Rani Birla Girls' **College on 24.02.2022**

**Image 1. General Notice by Teacher-In-Charge** 

**Image 2 to 4: Photos of the Event** 

The History department of Rani Birla Girls' College in collaboration with the Cultural Sub Committee, Rani Birla Girls' College organised a small *department level programme on the occasion of International Mother Language Day* on February 24, 2022 at Room No. 311 at 11 a.m. The Event was started by Dr. Keya Dutta, Head of the Department, with a small speech, emphasising on the significance of this day. It was followed by students' performances such as poetry reading, speech deliverance and a small skit on different mother tongues of India. Total 19 students of Semester 6, 4 and 2 participated in this programme. Teachers who attended the programme are Dr. Keya Dutta (HOD), Dr. Apalak Das, Miss Sanjukta Ghosh, Miss Sayantani Maitra, Mr. Kinshuk Das, Mr. Abhijit Saha. It was a short durée event and was over by 12 p.m.