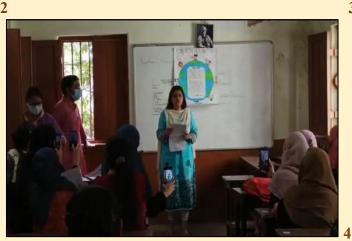

#### **International Mother Language Day Celebration by History Department in** Collaboration with the Cultural Sub Committee of the Rani Birla Girls' **College on 24.02.2022**

**Image 1. General Notice by Teacher-In-Charge** 

**Image 2 to 4: Photos of the Event** 