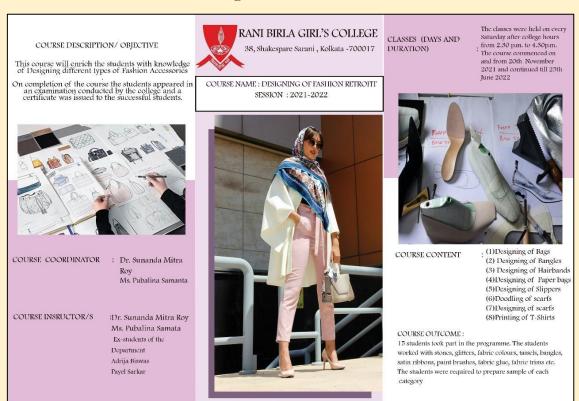

#### REPORT ON VISIT TO PHULIA AND BEGUMPUR BY DEPARTMENT OF FASHION AND APPAREL DESIGN

FOR ACADEMIC SESSION 2021-2022

An online visit to Phulia and Begampur was organised on 08th October 2021, by the Department of Fashion and Apparel Design. 40 students of the Department along with all the faculty members, Dr Sunanda Mitra Roy, Dr Sharmistha Mukherjee, Ms Pulabina Samanta and Technical Assistant, Mr Subrata Chakraborty participated in the visit. The students had seen the weaving mechanism of handloom sarees including Jamdani, Tangail, Muslin and gamuchas. The parts of the loom were also demonstrated to them. This was very beneficial in their learning experience.

The students had an enriching experience and got new insights.

Head, Department Of BFAD Rani Birla Girls' College Kolkata

> RANI DINA GIRLS' COLLEGI 38, Shakespeare Saran Kolkata - 700 01

ShaHacham