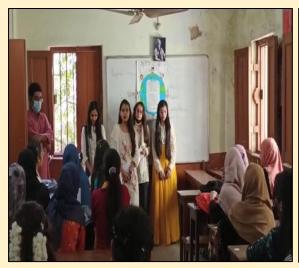

# International Mother Language Day Celebration, Organised by Political Science Department in Collaboration with the Cultural Sub Committee of the Rani Birla Girls' College on 25.02.2022

**Image 1. General Notice by Teacher- In- Charge** 

Fauzia Javed

Head, Department of Political Science Rani Birla Girls' College, Kolkata.

**Image 3 and 4: Flyer and Schedule of Programme** 

3

**Image 5 and 6: Photos of the Event** 