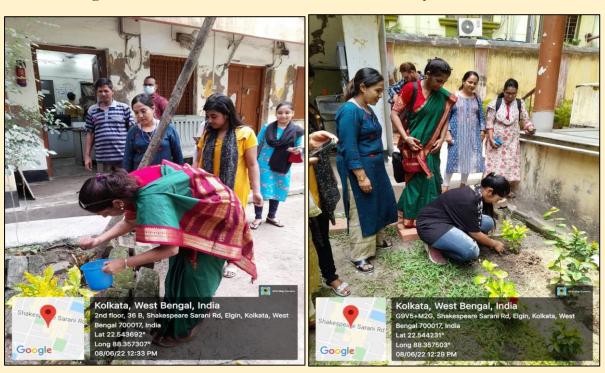

#### **Session 2021-2022**

| Sl. | Event Name                                          | Date       | <b>Event Type</b> |
|-----|-----------------------------------------------------|------------|-------------------|
| No. |                                                     |            |                   |
| 1   | Online Film Festival for the Students, English      | 6.09.2021- | Participative     |
|     | Department                                          | 10.09.2021 | Learning          |
| 2   | Students' Online Industry Visit to Phulia and       | 9.10.2021  | Experiential      |
|     | Begumpur, Fashion and Apparel Design Department     |            | Learning          |
| 3   | One Day Online Student Seminar on "Celebrating      | 26.11.2021 | Participative     |
|     | 71 Years of Indian Constitution" on the Occasion of |            | Learning          |
|     | Constitution Day, Political Science Department      |            |                   |
| 4   | Online Poster Making Competition, Online Creative   | 6.01.2022  | Participative     |
|     | Writing Competition, Online Quiz Competition on     |            | Learning          |
|     | the Occasion of Students' Week Celebration,         |            |                   |
|     | Geography Department                                |            |                   |
| 5   | Virtual Interactive Session for the Students on     | 7.01.2022  | Participative     |
|     | "Scholarship Awareness Programme" on the            |            | Learning          |
|     | Occasion of Students' Week Celebration, Political   |            |                   |
|     | Science Department                                  |            |                   |
| 6   | Online International Mother Language Day            | 21.02.2022 | Participative     |
|     | Celebration by Teachers and Students,               |            | Learning          |
|     | Communicative English Department                    |            |                   |
| 7   | Online International Mother Language Day            | 22.02.2022 | Participative     |
|     | Celebration by Teachers and Students, Sociology     |            | Learning          |
|     | Department                                          |            |                   |
| 8   | Offline International Mother Language Day           | 23.02.2022 | Participative     |
|     | Celebration by Students, Education Department       |            | Learning          |
| 9   | Offline International Mother Language Day           | 24.02.2022 | Participative     |
|     | Celebration by Students, History Department         |            | Learning          |
| 10  | Offline International Mother Language Day           | 25.02.2022 | Participative     |
|     | Celebration by Students, Geography Department       |            | Learning          |