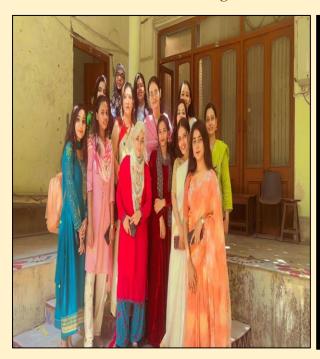

# International Mother Language Day Celebration, Organised by Political Science Department in Collaboration with the Cultural Sub Committee of the Rani Birla Girls' College on 25.02.2022

**Image 1. General Notice by Teacher- In- Charge** 

Fauzia Javed

Head, Department of Political Science Rani Birla Girls' College, Kolkata.

**Image 3 and 4: Flyer and Schedule of Programme** 

3

**Image 5 and 6: Photos of the Event** 