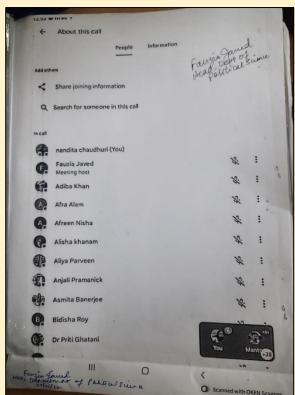

**Image 5: Screenshot of the Seminar** 

#### **Image 6. List of Participants**

Rani Birla Girls' College Department of Political Science Event Name: One Day Online Student Seminar on 'Celebrating 71 years of Indian Constitution' Date: 26.11.2021 Time: 10:30 am-12:30 pm Serial No. Name Arisha Reza Kaniz Fatma 03 Nijahat Khatoon 04 Silki Dutta Sumaiya Shahnawaz Zainab Khan Saba Parveen Mullick 08 09 Nashra Mukhtar 10 11 12 13 Rafiya Khan Ayesha Khatoon Rishu Singh Atifa Pervej 14 15 16 17 Nafisha Ali Anam Nasin Aashiya Ejaz 18 19 20 21 Mantasha Mukhlesin Noorun Ahmad Naushaba Parve Sadaf Yousut Uzma Rashid Fauna Javed Head of the Department Department of Political Science