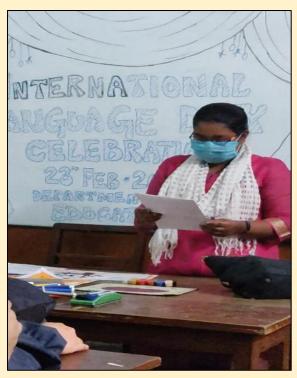

# International Mother Language Day Celebration by Education Department in Collaboration with the Cultural Sub Committee of the Rani Birla Girls' College on 23.02.2022

**Image 1. General Notice by Techer-In-Charge** 

**Image 2 to 4: Photos of the Event** 