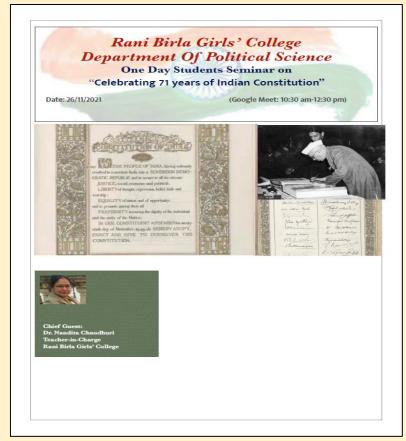

# Department Level Student Seminar, Organised Virtually by Political Science Department of the Rani Birla Girls' College on the Occasion of Constitution Day on 26.11.2021

**Image 1. Notice** 

Image 2 to 4: Flyer

#### REPORT ON STUDENTS SEMINAR ON CONSTITUTION DAY BY DEPARTMENT OF POLITICAL SCIENCE

For Academic Session 2021-2022

The Department of Political Science organised a one-day Departmental Seminar by the students to celebrate Constitution Day on 26<sup>th</sup> November 2021- 'Celebrating 71 years of Indian Constitution.' The seminar was conducted through online mode through the platform of Google Meet from 10.30am – 12.30pm.

Dr NanditaChoudhuri, Teacher-In- Charge of the college, graced the occasion with her presence and also delivered the inaugural address of the seminar. There were three presentations by the students.

- Presentation 1 included: "Making of the Constitution and the recent verdicts in the Constitution". This was presented by a team of nine students from Semester 5 Honour including Kaniz Pattna, NoorunAhmed, Rafiya Khan, SabaMullick, Ayesha Khatoon, UzmaAnsaria, Priyanka Pathak, NijahatKhatoon, Rishu Singh
- Presentation 2 included: "The root of the succeeding India: The Prolegomenon, Preamble of the Constitution". This was presented by a team of 10 students from Semester 3 Honours including Zaryab Khan, Farhan Jahan, EshaTaeshaNaya, MariumYesmin, SakibaKhatoon, Khushnumu R. Parveen, UmmulWara, Rozy, AfreenNisha
- Presentation 3 included: "Fundamental Rights in the Indian Constitution". This was
  presented by a team of eight students including InshaAschar, AdibaKhanam, Sana
  Sarwar, SimranKhatoon, Zarka Khan, ShamaParveen, SadikaKhurshid, ZebaAlam.