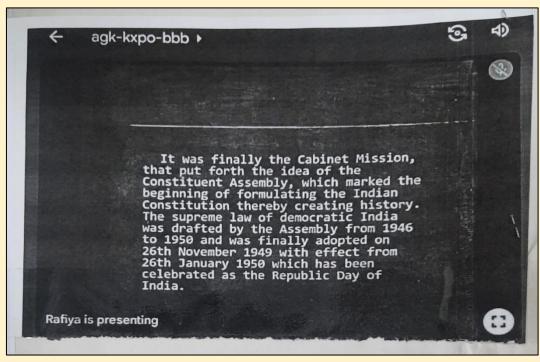

istha Mukherjee, Ms Pulabina Samanta and Technical Assistant, Mr Subrata Chakraborty participated in the visit. The students had seen the weaving mechanism of handloom sarees including Jamdani, Tangail, Muslin and gamuchas. The parts of the loom were also demonstrated to them. This was very beneficial in their learning experience.

The students had an enriching experience and got new insights.

Head, Department Of BFAD Rani Birla Girls' College Kolkata

> RANI DINA GIRLS' COLLEGI 38, Shakespeare Saran Kolkata - 700 01

ShaHacham

# Department Level Student Seminar, Organised Virtually by Political Science Department of the Rani Birla Girls' College on the Occasion of Constitution Day on 26.11.2021

**Image 1. Notice** 



Image 2 to 4: Flyer







**Image 5: Screenshot of the Seminar** 



#### **Image 6. List of Participants**

Rani Birla Girls' College Department of Political Science Event Name: One Day Online Student Seminar on 'Celebrating 71 years of Indian Constitution' Date: 26.11.2021 Time: 10:30 am-12:30 pm Serial No. Name Arisha Reza Kaniz Fatma 03 Nijahat Khatoon 04 Silki Dutta Sumaiya Shahnawaz Zainab Khan Saba Parveen Mullick 08 09 Nashra Mukhtar 10 11 12 13 Rafiya Khan Ayesha Khatoon Rishu Singh Atifa Pervej 14 15 16 17 Nafisha Ali Anam Nasin Aashiya Ejaz 18 19 20 21 Mantasha Mukhlesin Noorun Ahmad Naushaba Parve Sadaf Yousut Uzma Rashid Fauna Javed Head of the Department Department of Political Science

#### Image 7. Report

#### REPORT ON STUDENTS SEMINAR ON CONSTITUTION DAY BY DEPARTMENT OF POLITICAL SCIENCE

For Academic Session 2021-2022

The Department