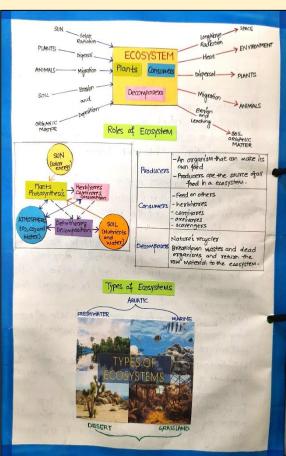

# 2.3.1 Student Centric Methods, such as Experiential Learning, Participative Learning and Problem-Solving Methodologies Are Used for Enhancing Learning Experiences and Teachers Use ICT Enabled Tools Including Online Resources for Effective Teaching and Learning Process