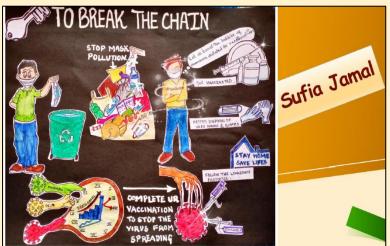

#### **Image 1. Notice**

**Image 2. Flyer** 

Image 3 and 4: Sample Google Forms of Online Submission and Registration

**Image 5 to 7: Samples of Submitted Posters** 

**Image 8: Sample of Submitted Creative Writing** 

The themes and details of the competitions were:-

1)Poster Making -"Creating Awareness About Covid 19 Pandemic". The students were asked to submit their posters in pdf format, size within 500kb. The winner for Best Poster was given to - Sufiya Jamal- Semester 1.

1st- Zainab Parveen- Semester 3

2nd- Sabrin Shabbir- Semester 5

3rd- Sufiya Jamal- Semester 1

Twenty students of Semester II who participated in the competitions are :- 1)Dipkalika Das 2)Namrah Jahan 3)Gulfishan Noor 4)Sabrin Shabbir 5)Tahrim Naaz 6)Fiza Tabassum 7)Nida Shakil 8)Soujita Ghosh 9)Aiswarya Adhikary 10)Swarnali Dey 11)Afiya Aman 12)Zainab Parveen 13)Sufiya Jamal 14)Mahenoor Khatoon 15)Bismah Khatoon 16)Namrata Halder 17)Ananya Dey 18)Nisha Bag 19)Shazrin Ali 20)Mubashra