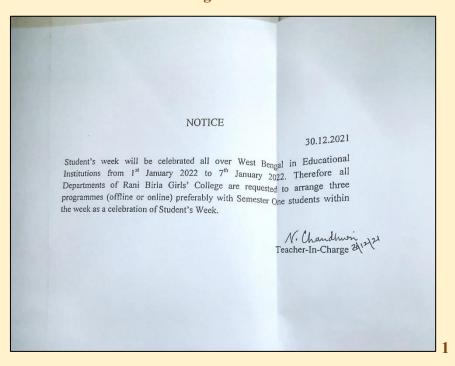

#### A Virtual Interactive Session on "Scholarship Awareness Programme", Organised by Political Science Department of the Rani Birla Girls' College on the Occasion of Students' Week Celebration on 7.01.2022

#### **Image 1. Notice**

**Image 2. Department's Notice** 

**Image 3. Flyer of the Programme** 

**Image 4. Screenshot of the Programme** 

#### BY POLITICAL SCIENCE DEPARTMENT FOR ACADEMIC SESSION 2021-2022

The Department of Political Science organised a Virtual Interactive Session on Scholarship Awareness Programme to celebrate Students' Week on 07.01.2022 from 12.30pm-1.30pm. The programme was conducted online through the platform of Google Meet. The invited speaker in the said programme was Mr. Mantoo Das, Head of the Department of Hindi and the programme was chaired by the Teacher-In-Charge, Dr Nandita Chowdhury. The programme was attended by ninestudents of the department. Ms FauziaJaved, Head of theDepartment of Political Science hosted the programme while other teachers of the department such as Dr.PritiGhatani and Mrs Swati Bhattacharya also attended the programme.