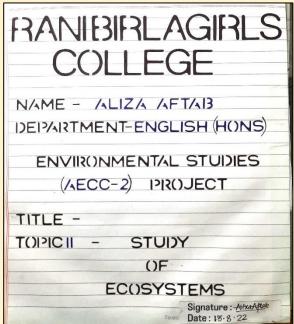

#### Image 9. Report

#### REPORT ON FILM FESTIVAL

#### BY THE DEPARTMENT OF ENGLISH

#### FOR ACADEMIC SESSION 2020-2021

The Department of English, Rani Birla Girls' College hosted an online Film Festival from September 6-10, 2021. This event showcased an array of cinematic masterpieces, ranging from classics to contemporary marvels, offering a vibrant platform for film enthusiasts, students, and faculty members to explore the vast world of cinema.