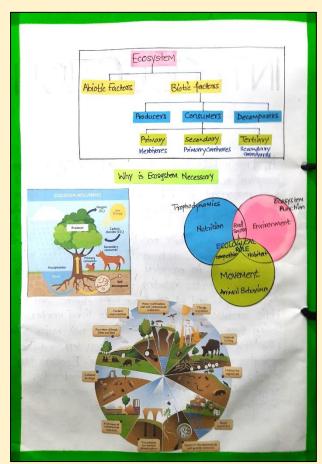

#### Image 9. Report

#### REPORT ON FILM FESTIVAL

#### BY THE DEPARTMENT OF ENGLISH

#### FOR ACADEMIC SESSION 2020-2021

The Department of English, Rani Birla Girls' College hosted an online Film Festival from September 6-10, 2021. This event showcased an array of cinematic masterpieces, ranging from classics to contemporary marvels, offering a vibrant platform for film enthusiasts, students, and faculty members to explore the vast world of cinema.