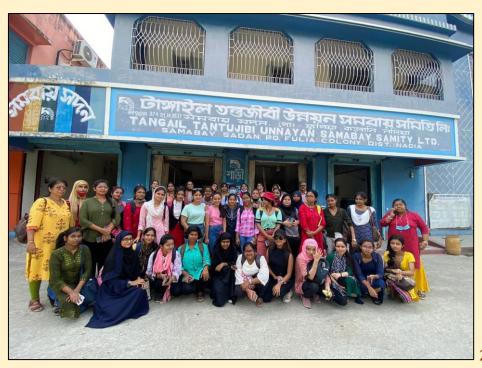

## Virtual Industry Tour to Phulia and Begumpur, Organised by Fashion and Apparel design Department of the Rani Birla Girls' College on 9.10.2021

Image 1. Flyer

Image 2. Screenshot of the Online Visit

#### REPORT ON VISIT TO PHULIA AND BEGUMPUR BY DEPARTMENT OF FASHION AND APPAREL DESIGN

FOR ACADEMIC SESSION 2021-2022

An online visit to Phulia and Begampur was organised on 08th October 2021, by the Department of Fashion and Apparel Design. 40 students of the Department along with all the faculty members, Dr Sunanda Mitra Roy, Dr Sharmistha Mukherjee, Ms Pulabina Samanta and Technical Assistant, Mr Subrata Chakraborty participated in the visit. The students had seen the weaving mechanism of handloom sarees including Jamdani, Tangail, Muslin and gamuchas. The parts of the loom were also demonstrated to them. This was very beneficial in their learning experience.