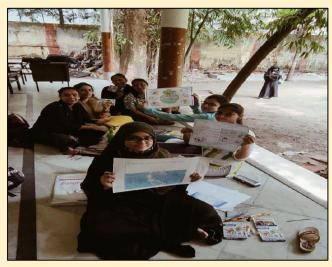

#### **International Mother Language Day Celebration by History Department in** Collaboration with the Cultural Sub Committee of the Rani Birla Girls' **College on 24.02.2022**

**Image 1. General Notice by Teacher-In-Charge** 

**Image 2 to 4: Photos of the Event** 

The History department of Rani Birla Girls' College in collaboration with the Cultural Sub Committee, Rani Birla Girls' College organised a small *department level programme on the occasion of International Mother Language Day* on February 24, 2022 at Room No. 311 at 11 a.m. The Event was started by Dr. Keya Dutta, Head of the Department, with a small speech, emphasising on the significance of this day. It was followed by students' performances such as poetry reading, speech deliverance and a small skit on different mother tongues of India. Total 19 students of Semester 6, 4 and 2 participated in this programme. Teachers who attended the programme are Dr. Keya Dutta (HOD), Dr. Apalak Das, Miss Sanjukta Ghosh, Miss Sayantani Maitra, Mr. Kinshuk Das, Mr. Abhijit Saha. It was a short durée event and was over by 12 p.m.