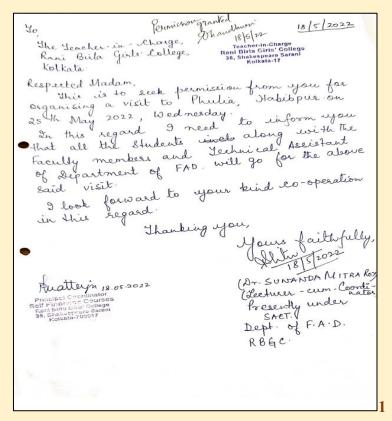

## Virtual Industry Tour to Phulia and Begumpur, Organised by Fashion and Apparel design Department of the Rani Birla Girls' College on 9.10.2021

Image 1. Flyer

Image 2. Screenshot of the Online Visit

#### REPORT ON VISIT TO PHULIA AND BEGUMPUR BY DEPARTMENT OF FASHION AND APPAREL DESIGN

FOR ACADEMIC SESSION 2021-2022

An online visit to Phulia and Begampur was organised on 08th October 2021, by the Department of Fashion and Apparel Design. 40 students of the Department along with all the faculty members, Dr Sunanda Mitra Roy, Dr Sharmistha Mukherjee, Ms Pulabina Samanta and Technical Assistant, Mr Subrata Chakraborty participated in the visit. The students had seen the weaving mechanism of handloom sarees including Jamdani, Tangail, Muslin and gamuchas. The parts of the loom were also demonstrated to them. This was very beneficial in their learning experience.