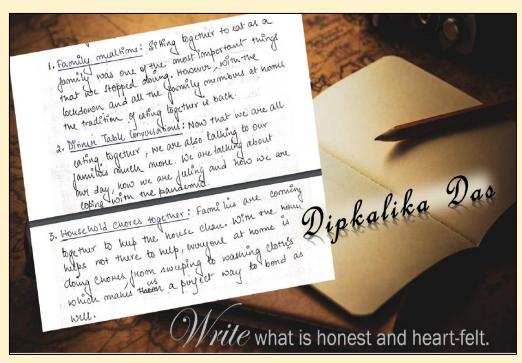

The themes and details of the competitions were:-

1)Poster Making -"Creating Awareness About Covid 19 Pandemic". The students were asked to submit their posters in pdf format, size within 500kb. The winner for Best Poster was given to - Sufiya Jamal- Semester 1.

2)Creative Writing - " Importance Of Family and Friends During Lockdown Period " The word limit was with 1000 words and students were asked to submit their writing in pdf format, size within 500kb. The winner for Best Creative Writing was awarded to -Dipalika Das- Semester 1.

3)Quiz- " General Knowledge". A link was shared in official whatsapp group on 6th January at 12 noon and the link was active from 12.00PM-12.30PM, within which students had to attempt the quiz. The winners of the quiz contest were:-

1st- Zainab Parveen- Semester 3

2nd- Sabrin Shabbir- Semester 5

3rd- Sufiya Jamal- Semester 1

Twenty students of Semester II who participated in the competitions are :- 1)Dipkalika Das 2)Namrah Jahan 3)Gulfishan Noor 4)Sabrin Shabbir 5)Tahrim Naaz 6)Fiza Tabassum 7)Nida Shakil 8)Soujita Ghosh 9)Aiswarya Adhikary 10)Swarnali Dey 11)Afiya Aman 12)Zainab Parveen 13)Sufiya Jamal 14)Mahenoor Khatoon 15)Bismah Khatoon 16)Namrata Halder 17)Ananya Dey 18)Nisha Bag 19)Shazrin Ali 20)Mubashra