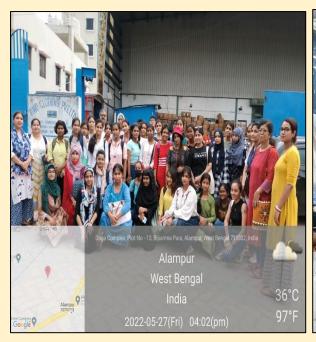

## Virtual Industry Tour to Phulia and Begumpur, Organised by Fashion and Apparel design Department of the Rani Birla Girls' College on 9.10.2021

Image 1. Flyer

Image 2. Screenshot of the Online Visit

#### REPORT ON VISIT TO PHULIA AND BEGUMPUR BY DEPARTMENT OF FASHION AND APPAREL DESIGN

FOR ACADEMIC SESSION 2021-2022

An online visit to Phulia and Begampur was organised on 08th October 2021, by the Department of Fashion and Apparel Design. 40 students of the Department along with all the faculty members, Dr Sunanda Mitra Roy, Dr Sharmistha Mukherjee, Ms Pulabina Samanta and Technical Assistant, Mr Subrata Chakraborty participated in the visit. The students had seen the weaving mechanism of handloom sarees including Jamdani, Tangail, Muslin and gamuchas. The parts of the loom were also demonstrated to them. This was very beneficial in their learning experience.