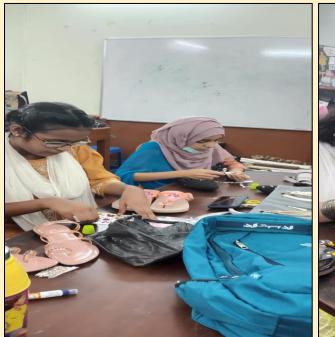

#### REPORT ON VISIT TO PHULIA AND BEGUMPUR BY DEPARTMENT OF FASHION AND APPAREL DESIGN

FOR ACADEMIC SESSION 2021-2022

An online visit to Phulia and Begampur was organised on 08th October 2021, by the Department of Fashion and Apparel Design. 40 students of the Department along with all the faculty members, Dr Sunanda Mitra Roy, Dr Sharmistha Mukherjee, Ms Pulabina Samanta and Technical Assistant, Mr Subrata Chakraborty participated in the visit. The students had seen the weaving mechanism of handloom sarees including Jamdani, Tangail, Muslin and gamuchas. The parts of the loom were also demonstrated to them. This was very beneficial in their learning experience.

The students had an enriching experience and got new insights.

Head, Department Of BFAD Rani Birla Girls' College Kolkata

> RANI DINA GIRLS' COLLEGI 38, Shakespeare Saran Kolkata - 700 01

ShaHacham