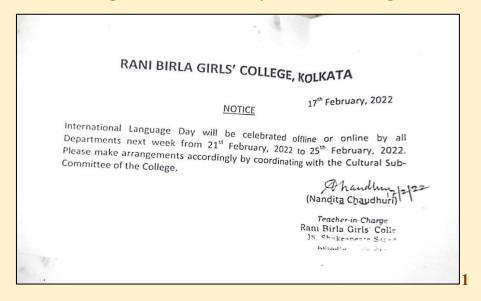

# RANI BIRLA GIRLS' COLLEGE, KOLKATA 17<sup>th</sup> February, 2022 NOTICE International Language Day will be celebrated offline or online by all Departments next week from 21<sup>st</sup> February, 2022 to 25<sup>th</sup> February, 2022. Please make arrangements accordingly by coordinating with the Cultural Sub-Committee of the College. Abanduary Teacher-in-Charge Rani Birla Girls' Colle 38. Shakespeare Saras Motivata 2021.