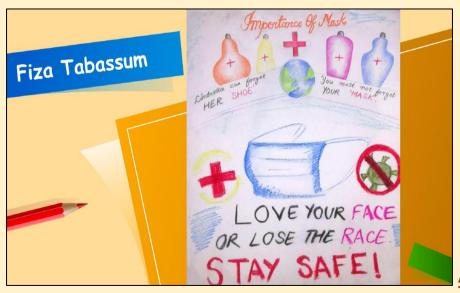

#### **Image 1. Notice**

**Image 2. Flyer** 

Image 3 and 4: Sample Google Forms of Online Submission and Registration

**Image 5 to 7: Samples of Submitted Posters** 

**Image 8: Sample of Submitted Creative Writing** 

The themes and details of the competitions were:-

1)Poster Making -"Creating Awareness About Covid 19 Pandemic". The students were asked to submit their posters in pdf format, size within 500kb. The winner for Best Poster was given to - Sufiya Jamal- Semester 1.

1st- Zainab Parveen- Semester 3

2nd- Sabrin Shabbir- Semester 5

3rd- Sufiya Jamal- Semester 1

Twenty students of Semester II who participated in the competitions are :- 1)Dipkalika Das 2)Namrah Jahan 3)Gulfishan Noor 4)Sabrin Shabbir 5)Tahrim Naaz 6)Fiza Tabassum 7)Nida Shakil 8)Soujita Ghosh 9)Aiswarya Adhikary 10)Swarnali Dey 11)Afiya Aman 12)Zainab Parveen 13)Sufiya Jamal 14)Mahenoor Khatoon 15)Bismah Khatoon 16)Namrata Halder 17)Ananya Dey 18)Nisha Bag 19)Shazrin Ali 20)Mubashra