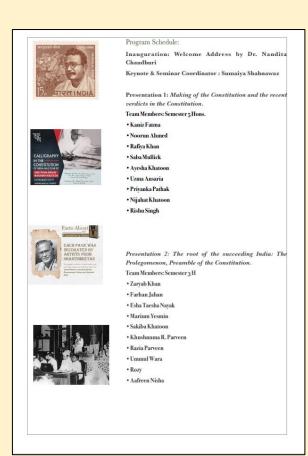

Dr NanditaChoudhuri, Teacher-In- Charge of the college, graced the occasion with her presence and also delivered the inaugural address of the seminar. There were three presentations by the students.

- Presentation 1 included: "Making of the Constitution and the recent verdicts in the Constitution". This was presented by a team of nine students from Semester 5 Honour including Kaniz Pattna, NoorunAhmed, Rafiya Khan, SabaMullick, Ayesha Khatoon, UzmaAnsaria, Priyanka Pathak, NijahatKhatoon, Rishu Singh
- Presentation 2 included: "The root of the succeeding India: The Prolegomenon, Preamble of the Constitution". This was presented by a team of 10 students from Semester 3 Honours including Zaryab Khan, Farhan Jahan, EshaTaeshaNaya, MariumYesmin, SakibaKhatoon, Khushnumu R. Parveen, UmmulWara, Rozy, AfreenNisha
- Presentation 3 included: "Fundamental Rights in the Indian Constitution". This was
  presented by a team of eight students including InshaAschar, AdibaKhanam, Sana
  Sarwar, SimranKhatoon, Zarka Khan, ShamaParveen, SadikaKhurshid, ZebaAlam.