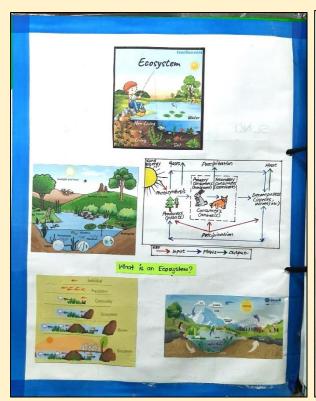

#### Image 9. Report

#### REPORT ON FILM FESTIVAL

#### BY THE DEPARTMENT OF ENGLISH

#### FOR ACADEMIC SESSION 2020-2021

The Department of English, Rani Birla Girls' College hosted an online Film Festival from September 6-10, 2021. This event showcased an array of cinematic masterpieces, ranging from classics to contemporary marvels, offering a vibrant platform for film enthusiasts, students, and faculty members to explore the vast world of cinema.