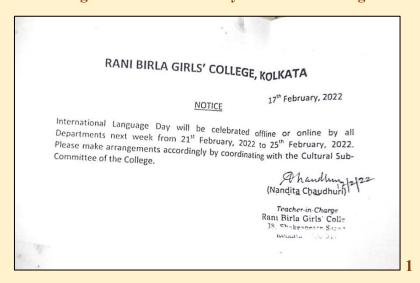

# RANI BIRLA GIRLS' COLLEGE, KOLKATA 17<sup>th</sup> February, 2022 NOTICE International Language Day will be celebrated offline or online by all Departments next week from 21<sup>st</sup> February, 2022 to 25<sup>th</sup> February, 2022. Please make arrangements accordingly by coordinating with the Cultural Sub-Committee of the College. Abanduary Teacher-in-Charge Rani Birla Girls' Colle 38. Shakespeare Saras Motivata 2021.