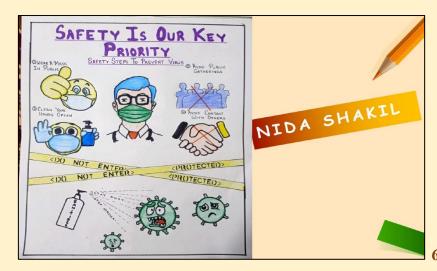

#### **Image 1. Notice**

**Image 2. Flyer** 

Image 3 and 4: Sample Google Forms of Online Submission and Registration

**Image 5 to 7: Samples of Submitted Posters** 

**Image 8: Sample of Submitted Creative Writing** 

1st- Zainab Parveen- Semester 3

2nd- Sabrin Shabbir- Semester 5

3rd- Sufiya Jamal- Semester 1

Twenty students of Semester II who participated in the competitions are :- 1)Dipkalika Das 2)Namrah Jahan 3)Gulfishan Noor 4)Sabrin Shabbir 5)Tahrim Naaz 6)Fiza Tabassum 7)Nida Shakil 8)Soujita Ghosh 9)Aiswarya Adhikary 10)Swarnali Dey 11)Afiya Aman 12)Zainab Parveen 13)Sufiya Jamal 14)Mahenoor Khatoon 15)Bismah Khatoon 16)Namrata Halder 17)Ananya Dey 18)Nisha Bag 19)Shazrin Ali 20)Mubashra