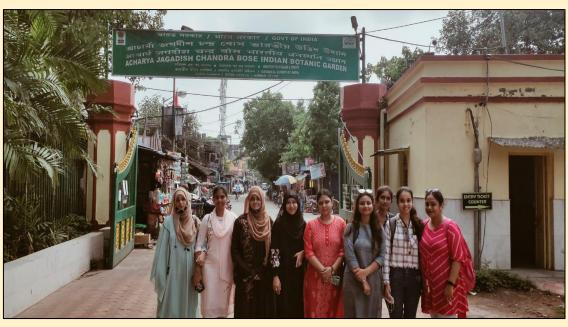

## Virtual Industry Tour to Phulia and Begumpur, Organised by Fashion and Apparel design Department of the Rani Birla Girls' College on 9.10.2021

Image 1. Flyer

Image 2. Screenshot of the Online Visit

#### REPORT ON VISIT TO PHULIA AND BEGUMPUR BY DEPARTMENT OF FASHION AND APPAREL DESIGN

FOR ACADEMIC SESSION 2021-2022

An online visit to Phulia and Begampur was organised on 08th October 2021, by the Department of Fashion and Apparel Design. 40 students of the Department along with all the faculty members, Dr Sunanda Mitra Roy, Dr Sharmistha Mukherjee, Ms Pulabina Samanta and Technical Assistant, Mr Subrata Chakraborty participated in the visit. The students had seen the weaving mechanism of handloom sarees including Jamdani, Tangail, Muslin and gamuchas. The parts of the loom were also demonstrated to them. This was very beneficial in their learning experience.