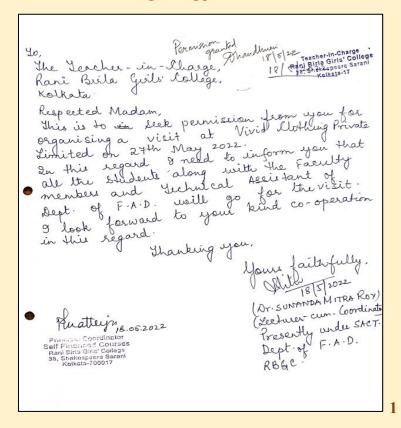

#### REPORT ON VISIT TO PHULIA AND BEGUMPUR BY DEPARTMENT OF FASHION AND APPAREL DESIGN

FOR ACADEMIC SESSION 2021-2022

An online visit to Phulia and Begampur was organised on 08th October 2021, by the Department of Fashion and Apparel Design. 40 students of the Department along with all the faculty members, Dr Sunanda Mitra Roy, Dr Sharmistha Mukherjee, Ms Pulabina Samanta and Technical Assistant, Mr Subrata Chakraborty participated in the visit. The students had seen the weaving mechanism of handloom sarees including Jamdani, Tangail, Muslin and gamuchas. The parts of the loom were also demonstrated to them. This was very beneficial in their learning experience.