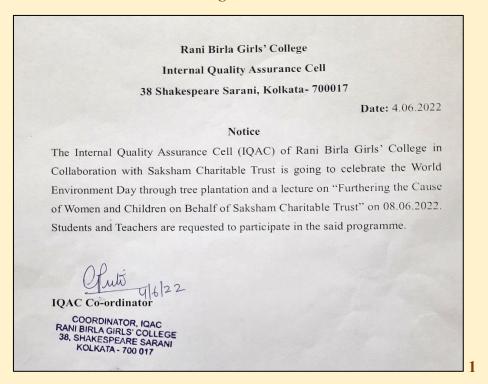

#### **Session 2021-2022**

| Sl. | Event Name                                          | Date       | <b>Event Type</b> |
|-----|-----------------------------------------------------|------------|-------------------|
| No. |                                                     |            |                   |
| 1   | Online Film Festival for the Students, English      | 6.09.2021- | Participative     |
|     | Department                                          | 10.09.2021 | Learning          |
| 2   | Students' Online Industry Visit to Phulia and       | 9.10.2021  | Experiential      |
|     | Begumpur, Fashion and Apparel Design Department     |            | Learning          |
| 3   | One Day Online Student Seminar on "Celebrating      | 26.11.2021 | Participative     |
|     | 71 Years of Indian Constitution" on the Occasion of |            | Learning          |
|     | Constitution Day, Political Science Department      |            |                   |
| 4   | Online Poster Making Competition, Online Creative   | 6.01.2022  | Participative     |
|     | Writing Competition, Online Quiz Competition on     |            | Learning          |
|     | the Occasion of Students' Week Celebration,         |            |                   |
|     | Geography Department                                |            |                   |
| 5   | Virtual Interactive Session for the Students on     | 7.01.2022  | Participative     |
|     | "Scholarship Awareness Programme" on the            |            | Learning          |
|     | Occasion of Students' Week Celebration, Political   |            |                   |
|     | Science Department                                  |            |                   |
| 6   | Online International Mother Language Day            | 21.02.2022 | Participative     |
|     | Celebration by Teachers and Students,               |            | Learning          |
|     | Communicative English Department                    |            |                   |
| 7   | Online International Mother Language Day            | 22.02.2022 | Participative     |
|     | Celebration by Teachers and Students, Sociology     |            | Learning          |
|     | Department                                          |            |                   |
| 8   | Offline International Mother Language Day           | 23.02.2022 | Participative     |
|     | Celebration by Students, Education Department       |            | Learning          |
| 9   | Offline International Mother Language Day           | 24.02.2022 | Participative     |
|     | Celebration by Students, History Department         |            | Learning          |
| 10  | Offline International Mother Language Day           | 25.02.2022 | Participative     |
|     | Celebration by Students, Geography Department       |            | Learning          |