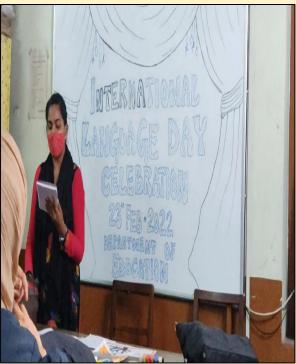

#### **International Mother Language Day Celebration by History Department in** Collaboration with the Cultural Sub Committee of the Rani Birla Girls' **College on 24.02.2022**

**Image 1. General Notice by Teacher-In-Charge** 

**Image 2 to 4: Photos of the Event** 