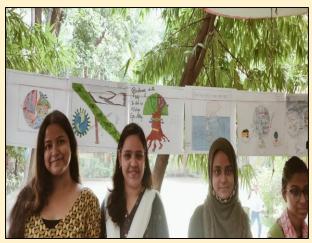

# International Mother Language Day Celebration by Education Department in Collaboration with the Cultural Sub Committee of the Rani Birla Girls' College on 23.02.2022

**Image 1. General Notice by Techer-In-Charge** 

**Image 2 to 4: Photos of the Event** 