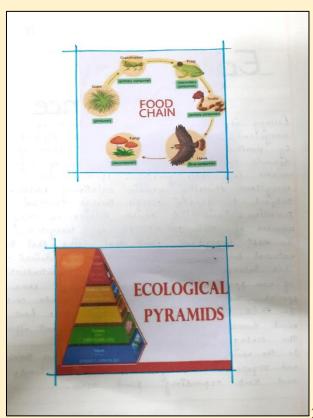

transfer of energy.                                             |
|   | An ecceptem lay ecological experser) consist of all the organisms and the physical environment with which they interpret The biotic and abiotic components are linked together through notrients eyele and energy flows. Energy enters the |
|   | eyetem through photopyntheris and is incorporated into plant issue. By feeding on plants and energy through, Animal play a important yele in the movement of matter and energy through the                                                 |
| 0 | Aystem. They also influence the plant and microphial bromand prepent. By breaking down, dead organic matter, decomposers release earbon back to the atmosphere and faciliates nutrient eyelying by converting nutrients                    |







# Sample Documentary Projects of CC 8 Paper Done by 4<sup>th</sup> Semester Students of Journalism and Mass Communication Department for the Session 2021-2022

Image 1 to 15: Sample Pages of Documentary Projects Done by Former Students of Journalism and Mass Communication Department





 $\mathbf{1}$ 



#### ভূমিকা

এই তথ্যচিত্রটিতে বোলপুরের একটি ছোট গ্রাম শাস্ত্রিনিকেতবের এক অবল্য চিত্র ফুটে উঠেছে। এই গ্রাম বাংলার মাটিতেই বাংলার লোকসংস্কৃতি, সাহিত্য, শিক্ষা, হয়ণিরের মেলবন্ধন ঘটেছে। এর মাধ্যমে আমরা আমাদের গ্রাচীল ঐতিষ্যকে তুলে

ধরতে চেমেছি। এখালে আমরা সরল গ্রাম্য পরিবেশ, লাল মাটির দখ, খোয়াইয়ের ঘট এবং গ্রামের মহাশিত্তের মধ্যে দিয়ে বৃথিয়ে দিয়েছি যে শহরের ইট কংক্রিট এর মধ্যে রসবাস করে আমরা হয়তো কোখাও গিয়ে নিজেদের গ্রাভাহিক জীবনের বাস্তভায় গ্রাম বাংলার ঐতিহ্য থেকে ক্রমশ দুরে সরে য