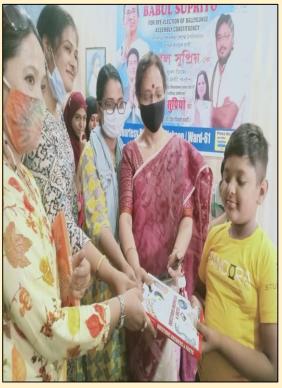

#### **International Mother Language Day Celebration by History Department in** Collaboration with the Cultural Sub Committee of the Rani Birla Girls' **College on 24.02.2022**

**Image 1. General Notice by Teacher-In-Charge** 

**Image 2 to 4: Photos of the Event** 

The History department of Rani Birla Girls' College in collaboration with the Cultural Sub Committee, Rani Birla Girls' College organised a small *department level programme on the occasion of International Mother Language Day* on February 24, 2022 at Room No. 311 at 11 a.m. The Event was started by Dr. Keya Dutta, Head of the Department, with a small speech, emphasising on the significance of this day. It was followed by students' performances such as poetry reading, speech deliverance and a small skit on different mother tongues of India. Total 19 students of Semester 6, 4 and 2 participated in this programme. Teachers who attended the programme are Dr. Keya Dutta (HOD), Dr. Apalak Das, Miss Sanjukta Ghosh, Miss Sayantani Maitra, Mr. Kinshuk Das, Mr. Abhijit Saha. It was a short durée event and was over by 12 p.m.