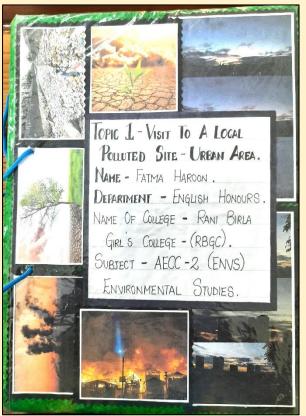

losphere, also known as the ecosphere, is the sum of all worldwide ecosystems. The size of an ecosystem varies, and it might be as uitte as an oasis or as large as an ocean. An ecosystem's two main components are: (a) Abiotic Components - Abiotic components include all non-living elements of an ecosystem, such as air, water, light, soil, rocks, minerals and nutrients. (b) Biotic Components - Biotic components include all biological components of an ecosystem, such as producers, consumers and decomposess. The biodiversity of an ecosystem is vital because it helps to maintain the statility of the entire system where life exists. When a single species has a negative impact on the environment,





Image 9 to 16. Few Pages of Project Done by Fatma Haroon, Student of Rani Birla Girls' College



| TOPIC - I: VISIT TO A LO POLLUTED SITE - UI | CAL<br>RBAN. |
|---------------------------------------------|--------------|
| REGISTRATION NUMBER ~ 033-1211-0052, -2     | 2            |
| CU ROLL NUMBER. ~ 212033-11-0048            | of the Court |
| NAME & FATMA HAROOM                         | ٧.           |
| DEPARTMENT & ENGLISH                        | ONOURS       |
| SUBJECT & ENVS (ENVIRON                     | VMENTAL      |
| SIGNATURE: Stating Hosson                   | DATE 8       |

| L     | 02                                                        | 2         |
|-------|-----------------------------------------------------------|-----------|
|       | OZ<br>POEX COMPANDA POPE                                  |           |
| gr.No | C. Tapice