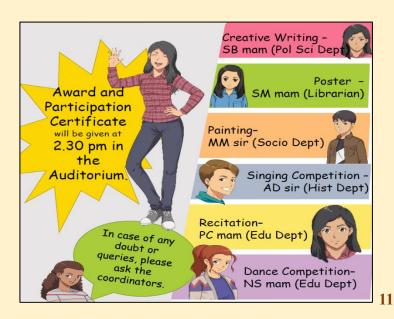

#### **Image 1. Notice**

**Image 2. Flyer** 

Image 3 and 4: Sample Google Forms of Online Submission and Registration

**Image 5 to 7: Samples of Submitted Posters** 

**Image 8: Sample of Submitted Creative Writing** 