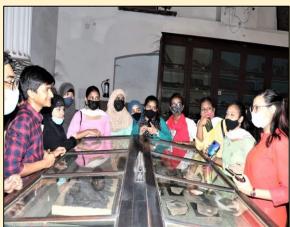

#### 8th September: Avatar by James Cameron

Avatar (often called James Cameron's Avatar) is a 2009 American epic science fiction film directed, written, produced, and co-edited by James Cameron. The film is set in the mid-22nd century when humans are colonizing Pandora, a habitable moon in another solar system, in order to mine the valuable mineral unobtanium. The expansion of the mining colony threatens the continued existence of a local tribe of Na'vi – a humanoid species indigenous to Pandora.

#### Image 7. Report

**History Department** 

Rani Birla Girls' College

Academic Session: 2021-2022

Event Name: International Mother Language Day Celebration

Event Type: Poetry Reading, Speech and Skit by Students

The History department of Rani Birla Girls' College in collaboration with the Cultural Sub Committee, Rani Birla Girls' College organised a small *department level programme on the occasion of International Mother Language Day* on February 24, 2022 at Room No. 311 at 11 a.m. The Event was started by Dr. Keya Dutta, Head of the Department, with a small speech, emphasising on the significance of this day. It was followed by students' performances such as poetry reading, speech deliverance and a small skit on different mother tongues of India. Total 19 students of Semester 6, 4 and 2 participated in this programme. Teachers who attended the programme are Dr. Keya Dutta (HOD), Dr. Apalak Das, Miss Sanjukta Ghosh, Miss Sayantani Maitra, Mr. Kinshuk Das, Mr. Abhijit Saha. It was a short durée event and was over by 12 p.m.