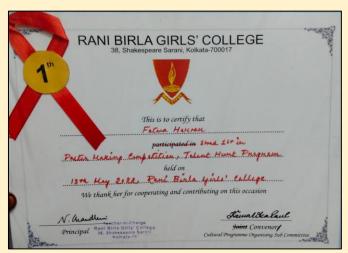

# Poster Making Competition, Creative Writing Competition, and Quiz Competition Were Organised Online by Geography Department of the Rani Birla Girls' College on the Occasion of Students' Week Celebration on 6.01.2022

#### FOR ACADEMIC SESSION 2021-2022

The Department of Geography, Rani Birla Girls' College organized a Poster making, Quiz competition, and Creative writing competition on 06.01.2022 to celebrate Students' Week. Total 20 students of Semester 2 of Geography Honours participated in the competitions of poster making, quiz and creative writing on various topics.

The themes and details of the competitions were:-

1)Poster Making -"Creating Awareness About Covid 19 Pandemic". The students were asked to submit their posters in pdf format, size within 500kb. The winner for Best Poster was given to - Sufiya Jamal- Semester 1.

1st- Zainab Parveen- Semester 3

2nd- Sabrin Shabbir- Semester 5

3rd- Sufiya Jamal- Semester 1

Twenty students of Semester II who participated in the competitions are :- 1)Dipkalika Das 2)Namrah Jahan 3)Gulfishan Noor 4)Sabrin Shabbir 5)Tahrim Naaz 6)Fiza Tabassum 7)Nida Shakil 8)Soujita Ghosh 9)Aiswarya Adhikary 10)Swarnali Dey 11)Afiya Aman 12)Zainab Parveen 13)Sufiya Jamal 14)Mahenoor Khatoon 15)Bismah Khatoon 16)Namrata Halder 17)Ananya Dey 18)Nisha Bag 19)Shazrin Ali 20)Mubashra