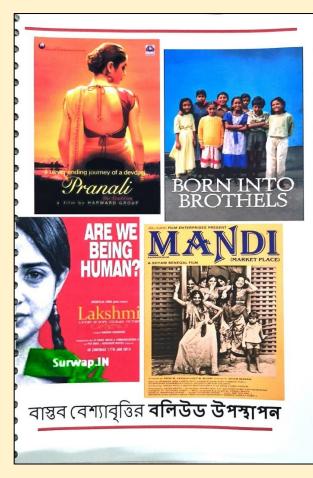

## 6th September: Jojo Rabbit by Taika Waititi

Jojo Rabbit is a 2019 comedy-drama film written and directed by Taika Waititi, adapted from Christine Leunens's 2008 book Caging Skies.

The title character, Johannes "Jojo" Betzler, a ten-year-old Hitler Youth member finds out that his mother is hiding a Jewish girl in their attic. He must then question his beliefs while dealing with the intervention of his imaginary friend, a fanciful version of Adolf Hitler with a comedic stance on the politics of the war. Watch the film here...

#### 7th September: Agantuk (The Stranger) by Satyajit Ray

Agantuk ('The Stranger') is a 1991 Bengali-language drama film written and directed by Satyajit Ray.

The plot depicts a well-off family which is paid an unexpected, and rather unwanted, visit by a man claiming to be the woman's long-lost uncle. Anila receives a letter from a long-lost uncle she last saw 35 years ago, who hopes to stay at her family home in Calcutta, India. Her husband, Subhindra, immediately suspects that this "uncle" may be an impostor. So when the stranger arrives, he's given the third degree by husband, friends and even the family lawyer. He's only accepted by Anila's young son, who is in thrall to his stories of global travel. Watch the film here...

#### 8th September: Avatar by James Cameron

Avatar (often called James Cameron's Avatar) is a 2009 American epic science fiction film directed, written, produced, and co-edited by James Cameron. The film is set in the mid-22nd century when humans are colonizing Pandora, a habitable moon in another solar system, in order to mine the valuable mineral unobtanium. The expansion of the mining colony threatens the continued existence of a local tribe of Na'vi – a humanoid species indigenous to Pandora.

Avatar is widely celebrated for its politically and culturally sensitive critique of the "Wests" neocolonial wars and exploitation of the "global south" — an ellegory for (neocolonialism — and for highlighting the plight of tribal communities throughout the world (for instance, the case of the Dongriah Kondh tribe of India). Watch the film here.

#### 9th September: Suffraggette by Sarah Gavron

Even through the architects of the Indian Constitution ensured voting rights to women from the moment of Independence, it is fact that until only around 100 years ago, women did not have the right to vote in most countries (including countries like the USA, UK and most other European Countries). In the absence of the right to vote, the lives of women were entirely dictated by the will of men. Suffragette documents the struggles of women to win their right to vote – the right to have a say in their own lives, to be treated a equals.

Suffragette is a tart reminder to those who are casual about democratic gender equality that votes for women were not something that naturally evolved due to the ruling class's innate decency; they had to be fought for. Watch the film here...

#### 10th September: Ran by Akira Kurosawa

As Kurosawa's last epic, Ran has often been cited as among his finest achievements and is widely regarded as one of the greatest films ever made. With a budget of \$11 million it was the most expensive Japanese film produced up to that time.

Shawn Levy, of the Portland Oregonian wrote, "In many respects, it's Kurosawa's most sumptuous film, a feast of color, motion and sound." Apart from the fact that the film is a feast of color, motion and sound, Kurosawa's interpretation of Shakespeare in the Japanese context remains one of the greatest achievements of adaptation in film history. Watch the film here...