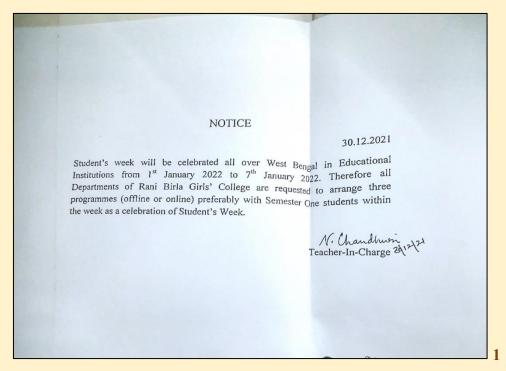

# Poster Making Competition, Creative Writing Competition, and Quiz Competition Were Organised Online by Geography Department of the Rani Birla Girls' College on the Occasion of Students' Week Celebration on 6.01.2022

#### **Image 1. Notice**

**Image 2. Flyer** 

Image 3 and 4: Sample Google Forms of Online Submission and Registration

**Image 5 to 7: Samples of Submitted Posters** 

**Image 8: Sample of Submitted Creative Writing** 

#### FOR ACADEMIC SESSION 2021-2022

The Department of Geography, Rani Birla Girls' College organized a Poster making, Quiz competition, and Creative writing competition on 06.01.2022 to celebrate Students' Week. Total 20 students of Semester 2 of Geography Honours participated in the competitions of poster making, quiz and creative writing on various topics.

The themes and details of the competitions were:-

1)Poster Making -"Creating Awareness About Covid 19 Pandemic". The students were asked to submit their posters in pdf format, size within 500kb. The winner for Best Poster was given to - Sufiya Jamal- Semester 1.

2)Creative Writing - " Importance Of Family and Friends During Lockdown Period " The word limit was with 1000 words and students were asked to submit their writing in pdf format, size within 500kb. The winner for Best Creative Writing was awarded to -Dipalika Das- Semester 1.

3)Quiz- " General Knowledge". A link was shared in official whatsapp group on 6th January at 12 noon and the link was active from 12.00PM-12.30PM, within which students had to attempt the quiz. The winners of the quiz contest were:-

1st- Zainab Parveen- Semester 3

2nd- Sabrin Shabbir- Semester 5

3rd- Sufiya Jamal- Semester 1

Twenty students of Semester II who participated in the competitions are :- 1)Dipkalika Das 2)Namrah Jahan 3)Gulfishan Noor 4)Sabrin Shabbir 5)Tahrim Naaz 6)Fiza Tabassum 7)Nida Shakil 8)Soujita Ghosh 9)Aiswarya Adhikary 10)Swarnali Dey 11)Afiya Aman 12)Zainab Parveen 13)Sufiya Jamal 14)Mahenoor Khatoon 15)Bismah Khatoon 16)Namrata Halder 17)Ananya Dey 18)Nisha Bag 19)Shazrin Ali 20)Mubashra