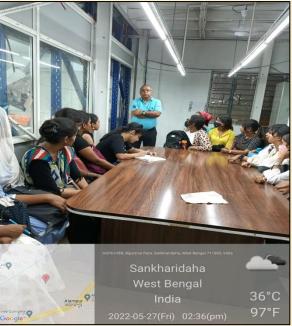

## Virtual Industry Tour to Phulia and Begumpur, Organised by Fashion and Apparel design Department of the Rani Birla Girls' College on 9.10.2021

Image 1. Flyer

Image 2. Screenshot of the Online Visit

#### REPORT ON VISIT TO PHULIA AND BEGUMPUR BY DEPARTMENT OF FASHION AND APPAREL DESIGN

FOR ACADEMIC SESSION 2021-2022

An online visit to Phulia and Begampur was organised on 08th October 2021, by the Department of Fashion and Apparel Design. 40 students of the Department along with all the faculty members, Dr Sunanda Mitra Roy, Dr Sharmistha Mukherjee, Ms Pulabina Samanta and Technical Assistant, Mr Subrata Chakraborty participated in the visit. The students had seen the weaving mechanism of handloom sarees including Jamdani, Tangail, Muslin and gamuchas. The parts of the loom were also demonstrated to them. This was very beneficial in their learning experience.