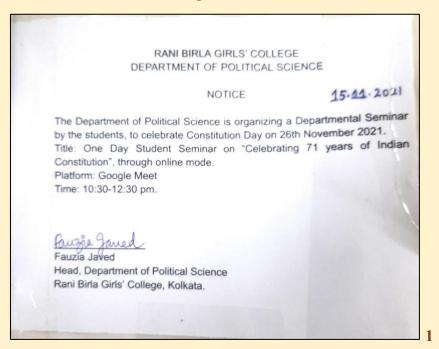

# Department Level Student Seminar, Organised Virtually by Political Science Department of the Rani Birla Girls' College on the Occasion of Constitution Day on 26.11.2021

**Image 1. Notice** 

Image 2 to 4: Flyer

#### REPORT ON STUDENTS SEMINAR ON CONSTITUTION DAY BY DEPARTMENT OF POLITICAL SCIENCE

For Academic Session 2021-2022

The Department of Political Science organised a one-day Departmental Seminar by the students to celebrate Constitution Day on 26<sup>th</sup> November 2021- 'Celebrating 71 years of Indian Constitution.' The seminar was conducted through online mode through the platform of Google Meet from 10.30am – 12.30pm.