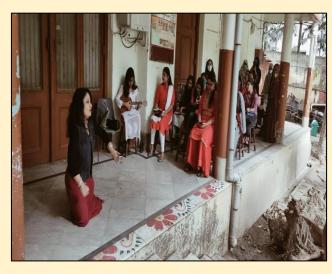

# International Mother Language Day Celebration, Organised by Political Science Department in Collaboration with the Cultural Sub Committee of the Rani Birla Girls' College on 25.02.2022

**Image 1. General Notice by Teacher- In- Charge** 

Fauzia Javed

Head, Department of Political Science Rani Birla Girls' College, Kolkata.

**Image 3 and 4: Flyer and Schedule of Programme** 

3

**Image 5 and 6: Photos of the Event** 