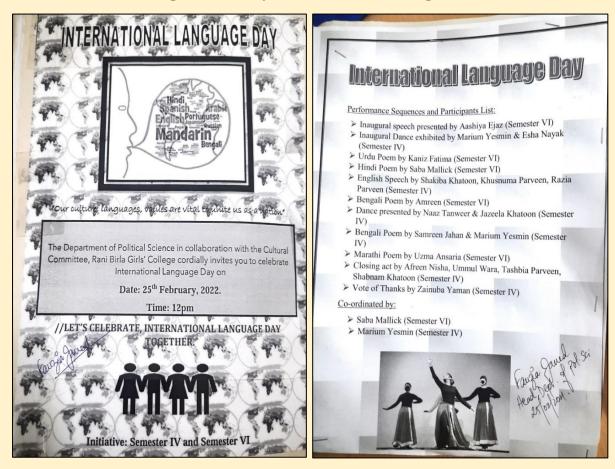

# International Mother Language Day Celebration, Organised by Political Science Department in Collaboration with the Cultural Sub Committee of the Rani Birla Girls' College on 25.02.2022

**Image 1. General Notice by Teacher- In- Charge** 

#### RANI BIRLA GIRLS' COLLEGE DEPARTMENT OF POLITICAL SCIENCE

NOTICE

18.02-2022

The Department of Political Science (with reference to the notice issued by the Teacher-in-Charge on 17th February, 2022), will be organising a day programme on International Language Day on 25/02/2022, in the college auditorium at 12 Noon. All are welcome.

Fauzia Javed

Head, Department of Political Science Rani Birla Girls' College, Kolkata.

**Image 3 and 4: Flyer and Schedule of Programme** 

3

**Image 5 and 6: Photos of the Event** 