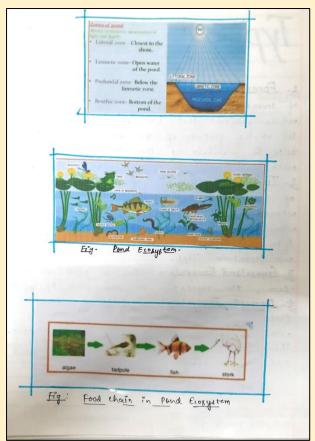

by transfer of energy.                                             |
|   | An ecceptem lay ecological experser) consist of all the organisms and the physical environment with which they interpret The biotic and abiotic components are linked together through notrients eyele and energy flows. Energy enters the |
|   | eyetem through photopyntheris and is incorporated into plant issue. By feeding on plants and energy through, Animal play a important yele in the movement of matter and energy through the                                                 |
| 0 | Aystem. They also influence the plant and microphial bromand prepent. By breaking down, dead organic matter, decomposers release earbon back to the atmosphere and faciliates nutrient eyelying by converting nutrients                    |







# Sample Documentary Projects of CC 8 Paper Done by 4<sup>th</sup> Semester Students of Journalism and Mass Communication Department for the Session 2021-2022

Image 1 to 15: Sample Pages of Documentary Projects Done by Former Students of Journalism and Mass Communication Department





 $\mathbf{1}$ 



#### ভূমিকা

এই তথ্যচিত্রটিতে বোলপুরের একটি ছোট গ্রাম শাস্ত্রিনিকেতবের এক অবল্য চিত্র ফুটে উঠেছে। এই গ্রাম বাংলার মাটিতেই বাংলার লোকসংস্কৃতি, সাহিত্য, শিক্ষা, হয়ণিরের মেলবন্ধন ঘটেছে। এর মাধ্যমে আমরা আমাদের গ্রাচীল ঐতিষ্যকে তুলে

ধরতে চেমেছি। এখালে আমরা সরল গ্রাম্য পরিবেশ, লাল মাটির দখ, খোয়াইয়ের ঘট এবং গ্রামের মহাশিত্তের মধ্যে দিয়ে বৃথিয়ে দিয়েছি যে শহরের ইট কংক্রিট এর মধ্যে রসবাস করে আমরা হয়তো কোখাও গিয়ে নিজেদের গ্রাভাহিক জীবনের বাস্তভায় গ্রাম বাংলার ঐতিহ্য থেকে ক্রমশ দুরে স