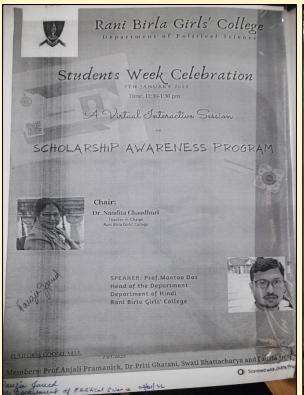

#### A Virtual Interactive Session on "Scholarship Awareness Programme", Organised by Political Science Department of the Rani Birla Girls' College on the Occasion of Students' Week Celebration on 7.01.2022

#### **Image 1. Notice**

**Image 2. Department's Notice** 

**Image 3. Flyer of the Programme** 

**Image 4. Screenshot of the Programme** 

#### BY POLITICAL SCIENCE DEPARTMENT FOR ACADEMIC SESSION 2021-2022

The Department of Political Science organised a Virtual Interactive Session on Scholarship Awareness Programme to celebrate Students' Week on 07.01.2022 from 12.30pm-1.30pm. The programme was conducted online through the platform of Google Meet. The invited speaker in the said programme was Mr. Mantoo Das, Head of the Department of Hindi and the programme was chaired by the Teacher-In-Charge, Dr Nandita Chowdhury. The programme was attended by ninestudents of the department. Ms FauziaJaved, Head of theDepartment of Political Science hosted the programme while other teachers of the department such as Dr.PritiGhatani and Mrs Swati Bhattacharya also attended the programme.