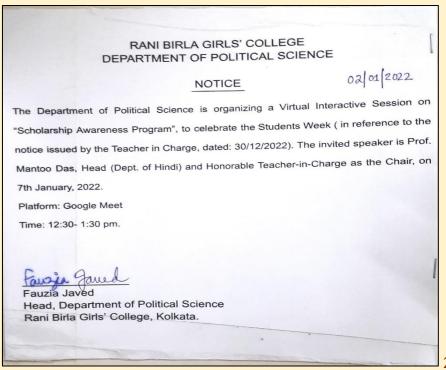

#### A Virtual Interactive Session on "Scholarship Awareness Programme", Organised by Political Science Department of the Rani Birla Girls' College on the Occasion of Students' Week Celebration on 7.01.2022

#### **Image 1. Notice**

**Image 2. Department's Notice** 

**Image 3. Flyer of the Programme** 

**Image 4. Screenshot of the Programme** 

#### BY POLITICAL SCIENCE DEPARTMENT FOR ACADEMIC SESSION 2021-2022

The Department of Political Science organised a Virtual Interactive Session on Scholarship Awareness Programme to celebrate Students' Week on 07.01.2022 from 12.30pm-1.30pm. The programme was conducted online through the platform of Google Meet. The invited speaker in the said programme was Mr. Mantoo Das, Head of the Department of Hindi and the programme was chaired by the Teacher-In-Charge, Dr Nandita Chowdhury. The programme was attended by ninestudents of the department. Ms FauziaJaved, Head of theDepartment of Political Science hosted the programme while other teachers of the department such as Dr.PritiGhatani and Mrs Swati Bhattacharya also attended the programme.