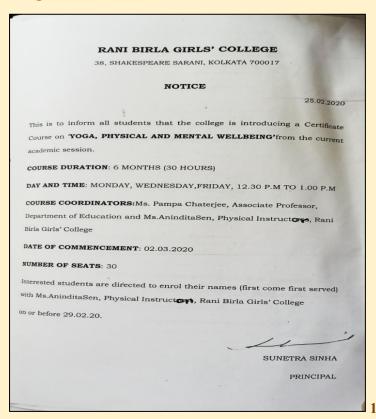

### RANI BIRLA GIRLS' COLLEGE

38, Shakespeare Sarani Kolkata - 700 017 GOVT. AIDED NAAC ACCREDITED

| 10  | Participation of Students of Rani Birla Girls'              |            | Participative |
|-----|-------------------------------------------------------------|------------|---------------|
|     | College in Outside Campus Co-Curricular                     |            | Learning      |
|     | Activities, Both in Online and Offline Mode                 |            |               |
| 11  | Participation of Shirsha Singh, A Student of                | 14.11.2019 | Participative |
|     | English Department in the 12 <sup>th</sup> All India Korean |            | Learning      |
|     | Language Speech Contest Organised by the                    |            |               |
|     | Korean Cultural Centre India in Collaboration               |            |               |
|     | with Department of East Asian Studies,                      |            |               |
|     | University of Delhi and Winning the 1st Prize               |            |               |
| 12  | A Certificate Course for Students on "Yoga:                 |            | Experiential  |
|     | Mental and Physical Well Being", Organised by               |            | Learning      |
|     | the IQAC                                                    |            |               |
| 13  | Skill Enhancement Course, "Designing of                     |            | Experiential  |
|     | Jewelries", Offered by the Fashion and Apparel              |            | Learning      |
|     | Design Department for the Session 2019-2020                 |            |               |
| 1.4 |                                                             |            | T 1           |
| 14  | Sample Field Report Entitled, "Geographical                 |            | Experiential  |
|     | Profile of Bastar District: A Case Study of                 |            | Learning      |
|     | Kakrapal Village" for Part Fulfilment of                    |            |               |
|     | Geography Honours Part III Syllabus of                      |            |               |
|     | Calcutta University for the Session 2019-2020               |            |               |