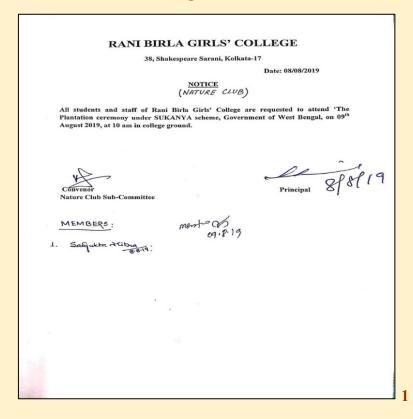

# The Plantation Ceremony Under Sukanya Scheme of the Government of West Bengal, Organised by the Nature Club of Rani Birla Girls' College on 9.08.2019

### **Image 1. Notice**

**Image 2: Photo of the Plantation Ceremony** 