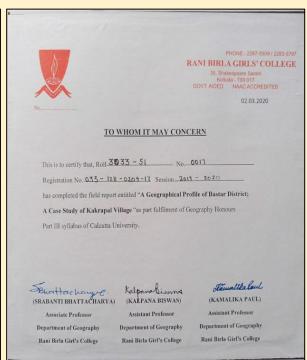

### RANI BIRLA GIRLS' COLLEGE

38, Shakespeare Sarani Kolkata - 700 017 GOVT. AIDED NAAC ACCREDITED

| 10  | Participation of Students of Rani Birla Girls'              |            | Participative |
|-----|-------------------------------------------------------------|------------|---------------|
|     | College in Outside Campus Co-Curricular                     |            | Learning      |
|     | Activities, Both in Online and Offline Mode                 |            |               |
| 11  | Participation of Shirsha Singh, A Student of                | 14.11.2019 | Participative |
|     | English Department in the 12 <sup>th</sup> All India Korean |            | Learning      |
|     | Language Speech Contest Organised by the                    |            |               |
|     | Korean Cultural Centre India in Collaboration               |            |               |
|     | with Department of East Asian Studies,                      |            |               |
|     | University of Delhi and Winning the 1st Prize               |            |               |
| 12  | A Certificate Course for Students on "Yoga:                 |            | Experiential  |
|     | Mental and Physical Well Being", Organised by               |            | Learning      |
|     | the IQAC                                                    |            |               |
| 13  | Skill Enhancement Course, "Designing of                     |            | Experiential  |
|     | Jewelries", Offered by the Fashion and Apparel              |            | Learning      |
|     | Design Department for the Session 2019-2020                 |            |               |
| 1.4 |                                                             |            | T 1           |
| 14  | Sample Field Report Entitled, "Geographical                 |            | Experiential  |
|     | Profile of Bastar District: A Case Study of                 |            | Learning      |
|     | Kakrapal Village" for Part Fulfilment of                    |            |               |
|     | Geography Honours Part III Syllabus of                      |            |               |
|     | Calcutta University for the Session 2019-2020               |            |               |