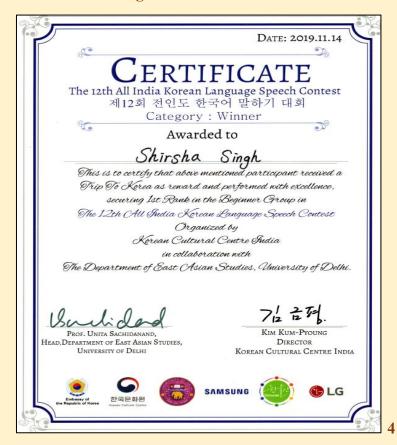

# The Plantation Ceremony Under Sukanya Scheme of the Government of West Bengal, Organised by the Nature Club of Rani Birla Girls' College on 9.08.2019