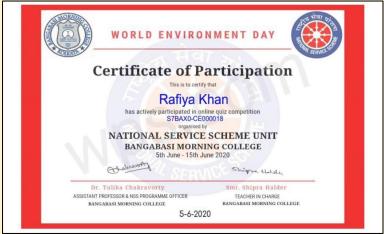

### RANI BIRLA GIRLS' COLLEGE

38, Shakespeare Sarani Kolkata - 700 017 GOVT. AIDED NAAC ACCREDITED

| 10  | Participation of Students of Rani Birla Girls'              |            | Participative |
|-----|-------------------------------------------------------------|------------|---------------|
|     | College in Outside Campus Co-Curricular                     |            | Learning      |
|     | Activities, Both in Online and Offline Mode                 |            |               |
| 11  | Participation of Shirsha Singh, A Student of                | 14.11.2019 | Participative |
|     | English Department in the 12 <sup>th</sup> All India Korean |            | Learning      |
|     | Language Speech Contest Organised by the                    |            |               |
|     | Korean Cultural Centre India in Collaboration               |            |               |
|     | with Department of East Asian Studies,                      |            |               |
|     | University of Delhi and Winning the 1st Prize               |            |               |
| 12  | A Certificate Course for Students on "Yoga:                 |            | Experiential  |
|     | Mental and Physical Well Being", Organised by               |            | Learning      |
|     | the IQAC                                                    |            |               |
| 13  | Skill Enhancement Course, "Designing of                     |            | Experiential  |
|     | Jewelries", Offered by the Fashion and Apparel              |            | Learning      |
|     | Design Department for the Session 2019-2020                 |            |               |
| 1.4 |                                                             |            | T 1           |
| 14  | Sample Field Report Entitled, "Geographical                 |            | Experiential  |
|     | Profile of Bastar District: A Case Study of                 |            | Learning      |
|     | Kakrapal Village" for Part Fulfilment of                    |            |               |
|     | Geography Honours Part III Syllabus of                      |            |               |
|     | Calcutta University for the Session 2019-2020               |            |               |