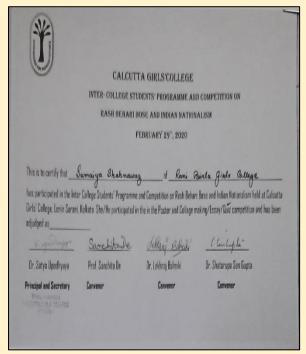

### **Session 2019-2020**

| Sl. | Event Name                                                                           | Date        | <b>Event Type</b> |
|-----|--------------------------------------------------------------------------------------|-------------|-------------------|
| No. |                                                                                      |             | V 2               |
| 1   | Participation of Students in Plantation                                              | 9.08.2019   | Participative     |
|     | Ceremony Under Sukanya Scheme of the                                                 |             | Learning          |
|     | Government of West Bengal, Nature Club                                               |             |                   |
| 2   | Talent Hunt Programme for the Students,                                              | 1.10.2019   | Participative     |
|     | Cultural Sub Committee                                                               |             | Learning          |
| 3   | Compulsory Excursion of 3 <sup>rd</sup> Year Honours                                 | 1.11.2019-  | Experiential      |
|     | Students to Jagdalpur, Chattisgarh as Part                                           | 7.11.2019   | Learning          |
|     | Completion of Part III Syllabus (Paper VII),                                         |             |                   |
|     | Geography Department                                                                 |             |                   |
| 4   | Communal Harmony Week Celebration, Social                                            | 19.11.2019- | Participative     |
|     | Service Sub Committee                                                                | 25.11.2019  | Learning          |
| 5   | Pratiksha Deb, 1 <sup>st</sup> Year Student of                                       | 13.01.2020  | Participative     |
|     | Communicative English Department, Winner of                                          |             | Learning          |
|     | 3 <sup>rd</sup> Prize in State Level Essay Writing                                   |             |                   |
|     | Competition Organised by Department of                                               |             |                   |
|     | Parliamentary Affairs, Government of West                                            |             |                   |
|     | Bengal                                                                               |             |                   |
| 6   | Industry Visit of 3 <sup>rd</sup> Year, 2 <sup>nd</sup> and 4 <sup>th</sup> Semester | 15.02.2020  | Experiential      |
|     | Honours Students to Shantipur, Fashion and                                           |             | Learning          |
|     | Apparel Design Department                                                            |             |                   |
| 7   | Workshop on Pattern Making and Garment                                               | 22.02.2020  | Participative     |
|     | Cosntruction, Fashion and Apparel Design                                             |             | Learning          |
|     | Department                                                                           |             |                   |
| 8   | Sit and Draw Competition, Essay Writing                                              | 6.03.2020   | Participative     |
|     | Competition and Recitation Competition for the                                       |             | Learning          |
|     | Students, Literary Club                                                              |             |                   |
| 9   | Online Students' Poster Competition on the                                           | 22.04.2020  | Participative     |
|     | Occasion of Earth Day, Geography Department                                          |             | Learning          |