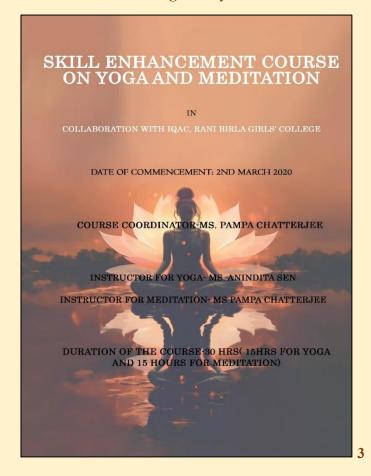

# 2.3.1 Student Centric Methods, Such as Experiential Learning, Participative Learning and Problem-Solving Methodologies Are Used for Enhancing Learning Experiences and Teachers Use ICT Enabled Tools Including Online Resources for Effective Teaching and Learning Process

### RANI BIRLA GIRLS' COLLEGE

38, Shakespeare Sarani Kolkata - 700 017 GOVT. AIDED NAAC ACCREDITED

| 10  | Participation of Students of Rani Birla Girls'              |            | Participative |
|-----|-------------------------------------------------------------|------------|---------------|
|     | College in Outside Campus Co-Curricular                     |            | Learning      |
|     | Activities, Both in Online and Offline Mode                 |            |               |
| 11  | Participation of Shirsha Singh, A Student of                | 14.11.2019 | Participative |
|     | English Department in the 12 <sup>th</sup> All India Korean |            | Learning      |
|     | Language Speech Contest Organised by the                    |            |               |
|     | Korean Cultural Centre India in Collaboration               |            |               |
|     | with Department of East Asian Studies,                      |            |               |
|     | University of Delhi and Winning the 1st Prize               |            |               |
| 12  | A Certificate Course for Students on "Yoga:                 |            | Experiential  |
|     | Mental and Physical Well Being", Organised by               |            | Learning      |
|     | the IQAC                                                    |            |               |
| 13  | Skill Enhancement Course, "Designing of                     |            | Experiential  |
|     | Jewelries", Offered by the Fashion and Apparel              |            | Learning      |
|     | Design Department for the Session 2019-2020                 |            |               |
| 1.4 |                                                             |            | T 1           |
| 14  | Sample Field Report Entitled, "Geographical                 |            | Experiential  |
|     | Profile of Bastar District: A Case Study of                 |            | Learning      |
|     | Kakrapal Village" for Part Fulfilment of                    |            |               |
|     | Geography Honours Part III Syllabus of                      |            |               |
|     | Calcutta University for the Session 2019-2020               |            |               |