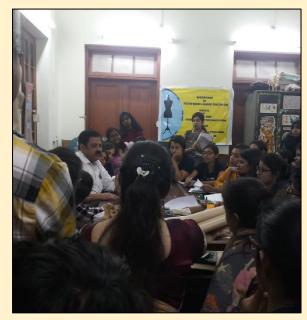

th semester attended along with all the faculty members, Dr Sunanda Mitra Roy, Dr. Sharmistha Mukherjee, Ms Pubalina Samanta and Technical Assistant, Mr.Subrata Charkraborty. The students interacted with the local weavers and they were informed in detail about the weaving mechanism of handloom fabrics, sarees and gamuchas. The parts of the loom were also demonstrated to them by the weavers.

Head, Department Of BFAD Rani Birla Girls' College Kolkata

Principal
RANI BIRLA CRLS' COLLEG'
38, Shekespeare Sarr
Kolkata - 700 01

Schoolachan

# Workshop on "Pattern Making and Garment Construction", Organised by Fashion and Apparel Design Department of the Rani Birla Girls' College on 22.02.2020

### **Image 1. Approval Letter**



**Image 2: Flyer** 



### Image 3 and 4: Photos of the Workshop





3

### **Image 5 and 6: List of Participants**

ATTENDANCE OF workshop on Pattern Making held ON 22 FEBRUARY 2020 **Attendance of Students** 1) Neha Balodia 2) Aktasha Hussain 3) Amrin Alam 4) Barira Ansar 5) Kaushiki Basu 6) Payel Sarkar 7) Ritwika Dutta 8) Saima Rizwan 9) Uzma Afreen 10) Sabnaj Ali 11) Laiba Atique 12) Uzma Akifa 13) Debdutta Basak 14) Nandini Mahali 15) Saloni Sen 16) Tapaja Bhattachaya 17) Aishwarya Deb 18) Tahseen Naushad 19) Lopamudra Mondal 20) Anisha Jawed 21) Urnisha Roy 22) Bharti Kumari 23) Falguni Mondal 24) Sunayana Kaarmakar 25) Ayesha Dass 26) Anindita Dam 27) Esha Ganguly 28) Priya Jaiswal 29) Abantika Bhowmick 30) Areesha Irshad 31) Sadika Zahid 32) Ruksar Parveen 33) Syeda Samsad Jarin 34) Anushka Das 35) Shrayee Sarkar 36) Arshi Das 38) Moumita Singh