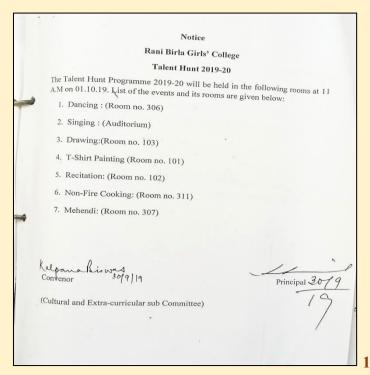

### **Session 2019-2020**

| Sl. | Event Name                                                                           | Date        | <b>Event Type</b> |
|-----|--------------------------------------------------------------------------------------|-------------|-------------------|
| No. |                                                                                      |             | V 2               |
| 1   | Participation of Students in Plantation                                              | 9.08.2019   | Participative     |
|     | Ceremony Under Sukanya Scheme of the                                                 |             | Learning          |
|     | Government of West Bengal, Nature Club                                               |             |                   |
| 2   | Talent Hunt Programme for the Students,                                              | 1.10.2019   | Participative     |
|     | Cultural Sub Committee                                                               |             | Learning          |
| 3   | Compulsory Excursion of 3 <sup>rd</sup> Year Honours                                 | 1.11.2019-  | Experiential      |
|     | Students to Jagdalpur, Chattisgarh as Part                                           | 7.11.2019   | Learning          |
|     | Completion of Part III Syllabus (Paper VII),                                         |             |                   |
|     | Geography Department                                                                 |             |                   |
| 4   | Communal Harmony Week Celebration, Social                                            | 19.11.2019- | Participative     |
|     | Service Sub Committee                                                                | 25.11.2019  | Learning          |
| 5   | Pratiksha Deb, 1 <sup>st</sup> Year Student of                                       | 13.01.2020  | Participative     |
|     | Communicative English Department, Winner of                                          |             | Learning          |
|     | 3 <sup>rd</sup> Prize in State Level Essay Writing                                   |             |                   |
|     | Competition Organised by Department of                                               |             |                   |
|     | Parliamentary Affairs, Government of West                                            |             |                   |
|     | Bengal                                                                               |             |                   |
| 6   | Industry Visit of 3 <sup>rd</sup> Year, 2 <sup>nd</sup> and 4 <sup>th</sup> Semester | 15.02.2020  | Experiential      |
|     | Honours Students to Shantipur, Fashion and                                           |             | Learning          |
|     | Apparel Design Department                                                            |             |                   |
| 7   | Workshop on Pattern Making and Garment                                               | 22.02.2020  | Participative     |
|     | Cosntruction, Fashion and Apparel Design                                             |             | Learning          |
|     | Department                                                                           |             |                   |
| 8   | Sit and Draw Competition, Essay Writing                                              | 6.03.2020   | Participative     |
|     | Competition and Recitation Competition for the                                       |             | Learning          |
|     | Students, Literary Club                                                              |             |                   |
| 9   | Online Students' Poster Competition on the                                           | 22.04.2020  | Participative     |
|     | Occasion of Earth Day, Geography Department                                          |             | Learning          |

### **Image 1. Notice**

**Image 2: Photo of the Plantation Ceremony** 