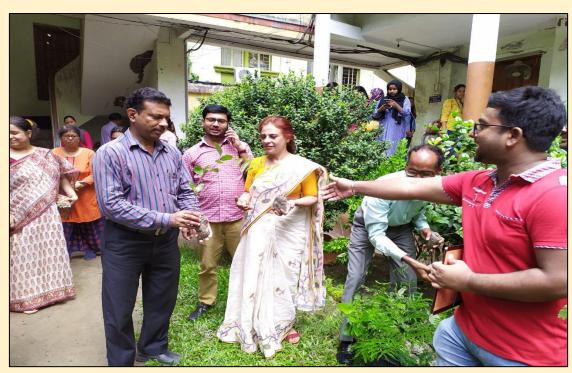

# The Plantation Ceremony Under Sukanya Scheme of the Government of West Bengal, Organised by the Nature Club of Rani Birla Girls' College on 9.08.2019

### **Image 1. Notice**

**Image 2: Photo of the Plantation Ceremony** 