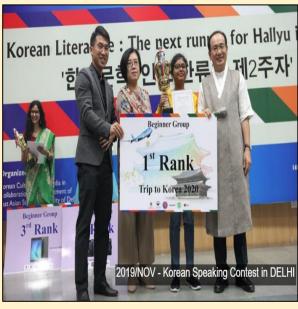

# The Plantation Ceremony Under Sukanya Scheme of the Government of West Bengal, Organised by the Nature Club of Rani Birla Girls' College on 9.08.2019