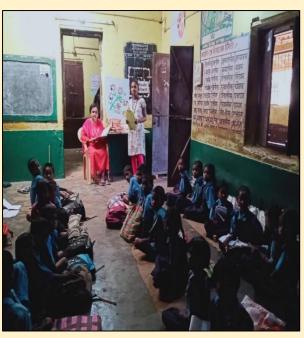

# The Plantation Ceremony Under Sukanya Scheme of the Government of West Bengal, Organised by the Nature Club of Rani Birla Girls' College on 9.08.2019

### **Image 1. Notice**

**Image 2: Photo of the Plantation Ceremony** 