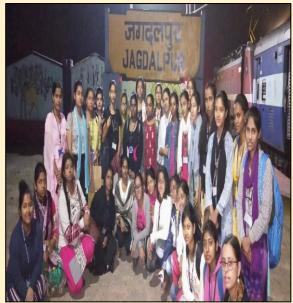

### **Session 2019-2020**

| Sl. | Event Name                                                                           | Date        | <b>Event Type</b> |
|-----|--------------------------------------------------------------------------------------|-------------|-------------------|
| No. |                                                                                      |             | V 2               |
| 1   | Participation of Students in Plantation                                              | 9.08.2019   | Participative     |
|     | Ceremony Under Sukanya Scheme of the                                                 |             | Learning          |
|     | Government of West Bengal, Nature Club                                               |             |                   |
| 2   | Talent Hunt Programme for the Students,                                              | 1.10.2019   | Participative     |
|     | Cultural Sub Committee                                                               |             | Learning          |
| 3   | Compulsory Excursion of 3 <sup>rd</sup> Year Honours                                 | 1.11.2019-  | Experiential      |
|     | Students to Jagdalpur, Chattisgarh as Part                                           | 7.11.2019   | Learning          |
|     | Completion of Part III Syllabus (Paper VII),                                         |             |                   |
|     | Geography Department                                                                 |             |                   |
| 4   | Communal Harmony Week Celebration, Social                                            | 19.11.2019- | Participative     |
|     | Service Sub Committee                                                                | 25.11.2019  | Learning          |
| 5   | Pratiksha Deb, 1 <sup>st</sup> Year Student of                                       | 13.01.2020  | Participative     |
|     | Communicative English Department, Winner of                                          |             | Learning          |
|     | 3 <sup>rd</sup> Prize in State Level Essay Writing                                   |             |                   |
|     | Competition Organised by Department of                                               |             |                   |
|     | Parliamentary Affairs, Government of West                                            |             |                   |
|     | Bengal                                                                               |             |                   |
| 6   | Industry Visit of 3 <sup>rd</sup> Year, 2 <sup>nd</sup> and 4 <sup>th</sup> Semester | 15.02.2020  | Experiential      |
|     | Honours Students to Shantipur, Fashion and                                           |             | Learning          |
|     | Apparel Design Department                                                            |             |                   |
| 7   | Workshop on Pattern Making and Garment                                               | 22.02.2020  | Participative     |
|     | Cosntruction, Fashion and Apparel Design                                             |             | Learning          |
|     | Department                                                                           |             |                   |
| 8   | Sit and Draw Competition, Essay Writing                                              | 6.03.2020   | Participative     |
|     | Competition and Recitation Competition for the                                       |             | Learning          |
|     | Students, Literary Club                                                              |             |                   |
| 9   | Online Students' Poster Competition on the                                           | 22.04.2020  | Participative     |
|     | Occasion of Earth Day, Geography Department                                          |             | Learning          |