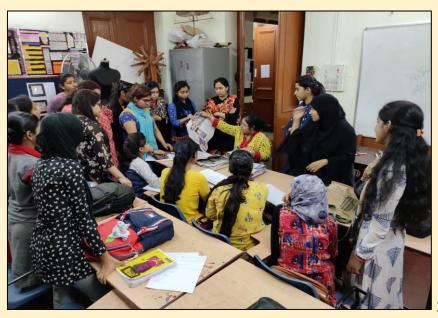

# The Plantation Ceremony Under Sukanya Scheme of the Government of West Bengal, Organised by the Nature Club of Rani Birla Girls' College on 9.08.2019

### **Image 1. Notice**

**Image 2: Photo of the Plantation Ceremony** 