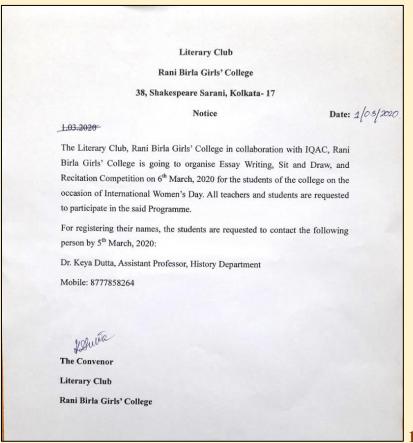

### **Session 2019-2020**

| Sl. | Event Name                                                                           | Date        | <b>Event Type</b> |
|-----|--------------------------------------------------------------------------------------|-------------|-------------------|
| No. |                                                                                      |             | V 2               |
| 1   | Participation of Students in Plantation                                              | 9.08.2019   | Participative     |
|     | Ceremony Under Sukanya Scheme of the                                                 |             | Learning          |
|     | Government of West Bengal, Nature Club                                               |             |                   |
| 2   | Talent Hunt Programme for the Students,                                              | 1.10.2019   | Participative     |
|     | Cultural Sub Committee                                                               |             | Learning          |
| 3   | Compulsory Excursion of 3 <sup>rd</sup> Year Honours                                 | 1.11.2019-  | Experiential      |
|     | Students to Jagdalpur, Chattisgarh as Part                                           | 7.11.2019   | Learning          |
|     | Completion of Part III Syllabus (Paper VII),                                         |             |                   |
|     | Geography Department                                                                 |             |                   |
| 4   | Communal Harmony Week Celebration, Social                                            | 19.11.2019- | Participative     |
|     | Service Sub Committee                                                                | 25.11.2019  | Learning          |
| 5   | Pratiksha Deb, 1 <sup>st</sup> Year Student of                                       | 13.01.2020  | Participative     |
|     | Communicative English Department, Winner of                                          |             | Learning          |
|     | 3 <sup>rd</sup> Prize in State Level Essay Writing                                   |             |                   |
|     | Competition Organised by Department of                                               |             |                   |
|     | Parliamentary Affairs, Government of West                                            |             |                   |
|     | Bengal                                                                               |             |                   |
| 6   | Industry Visit of 3 <sup>rd</sup> Year, 2 <sup>nd</sup> and 4 <sup>th</sup> Semester | 15.02.2020  | Experiential      |
|     | Honours Students to Shantipur, Fashion and                                           |             | Learning          |
|     | Apparel Design Department                                                            |             |                   |
| 7   | Workshop on Pattern Making and Garment                                               | 22.02.2020  | Participative     |
|     | Cosntruction, Fashion and Apparel Design                                             |             | Learning          |
|     | Department                                                                           |             |                   |
| 8   | Sit and Draw Competition, Essay Writing                                              | 6.03.2020   | Participative     |
|     | Competition and Recitation Competition for the                                       |             | Learning          |
|     | Students, Literary Club                                                              |             |                   |
| 9   | Online Students' Poster Competition on the                                           | 22.04.2020  | Participative     |
|     | Occasion of Earth Day, Geography Department                                          |             | Learning          |