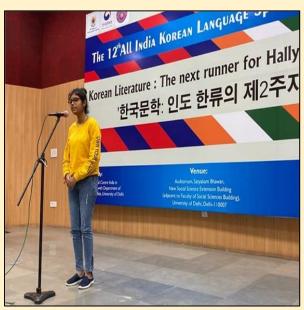

# The Plantation Ceremony Under Sukanya Scheme of the Government of West Bengal, Organised by the Nature Club of Rani Birla Girls' College on 9.08.2019