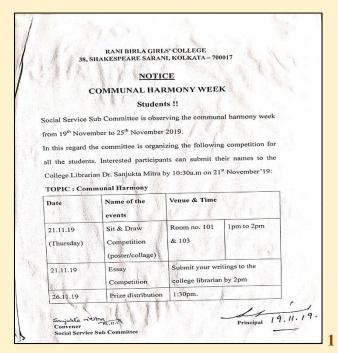

### **Session 2019-2020**

| Sl. | Event Name                                                                           | Date        | <b>Event Type</b> |
|-----|--------------------------------------------------------------------------------------|-------------|-------------------|
| No. |                                                                                      |             | V 2               |
| 1   | Participation of Students in Plantation                                              | 9.08.2019   | Participative     |
|     | Ceremony Under Sukanya Scheme of the                                                 |             | Learning          |
|     | Government of West Bengal, Nature Club                                               |             |                   |
| 2   | Talent Hunt Programme for the Students,                                              | 1.10.2019   | Participative     |
|     | Cultural Sub Committee                                                               |             | Learning          |
| 3   | Compulsory Excursion of 3 <sup>rd</sup> Year Honours                                 | 1.11.2019-  | Experiential      |
|     | Students to Jagdalpur, Chattisgarh as Part                                           | 7.11.2019   | Learning          |
|     | Completion of Part III Syllabus (Paper VII),                                         |             |                   |
|     | Geography Department                                                                 |             |                   |
| 4   | Communal Harmony Week Celebration, Social                                            | 19.11.2019- | Participative     |
|     | Service Sub Committee                                                                | 25.11.2019  | Learning          |
| 5   | Pratiksha Deb, 1 <sup>st</sup> Year Student of                                       | 13.01.2020  | Participative     |
|     | Communicative English Department, Winner of                                          |             | Learning          |
|     | 3 <sup>rd</sup> Prize in State Level Essay Writing                                   |             |                   |
|     | Competition Organised by Department of                                               |             |                   |
|     | Parliamentary Affairs, Government of West                                            |             |                   |
|     | Bengal                                                                               |             |                   |
| 6   | Industry Visit of 3 <sup>rd</sup> Year, 2 <sup>nd</sup> and 4 <sup>th</sup> Semester | 15.02.2020  | Experiential      |
|     | Honours Students to Shantipur, Fashion and                                           |             | Learning          |
|     | Apparel Design Department                                                            |             |                   |
| 7   | Workshop on Pattern Making and Garment                                               | 22.02.2020  | Participative     |
|     | Cosntruction, Fashion and Apparel Design                                             |             | Learning          |
|     | Department                                                                           |             |                   |
| 8   | Sit and Draw Competition, Essay Writing                                              | 6.03.2020   | Participative     |
|     | Competition and Recitation Competition for the                                       |             | Learning          |
|     | Students, Literary Club                                                              |             |                   |
| 9   | Online Students' Poster Competition on the                                           | 22.04.2020  | Participative     |
|     | Occasion of Earth Day, Geography Department                                          |             | Learning          |