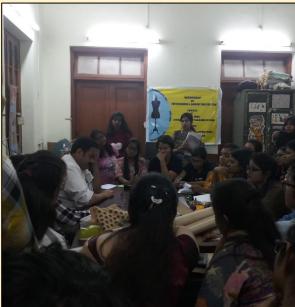

semester attended along with all the faculty members, Dr Sunanda Mitra Roy, Dr. Sharmistha Mukherjee, Ms Pubalina Samanta and Technical Assistant, Mr.Subrata Charkraborty. The students interacted with the local weavers and they were informed in detail about the weaving mechanism of handloom fabrics, sarees and gamuchas. The parts of the loom were also demonstrated to them by the weavers.

Head, Department Of BFAD Rani Birla Girls' College Kolkata

Principal
RANI BIRLA CRLS' COLLEG'
38, Shekespeare Sarr
Kolkata - 700 01

Schoolachan

# Workshop on "Pattern Making and Garment Construction", Organised by Fashion and Apparel Design Department of the Rani Birla Girls' College on 22.02.2020

### **Image 1. Approval Letter**



**Image 2: Flyer** 



### Image 3 and 4: Photos of the Workshop





3

### **Image 5 and 6: List of Participants**

ATTENDANCE OF workshop on Pattern Making held ON 22 FEBRUARY 2020 **Attendance of Students** 1) Neha Balodia 2) Aktasha Hussain 3) Amrin Alam 4) Barira Ansar 5) Kaushiki Basu 6) Payel Sarkar 7) Ritwika Dutta 8) Saima Rizwan 9) Uzma Afreen 10) Sabnaj Ali 11) Laiba Atique 12) Uzma Akifa 13) Debdutta Basak 14) Nandini Mahali 15) Saloni Sen 16) Tapaja Bhattachaya 17) Aishwarya Deb 18) Tahseen Naushad 19) Lopamudra Mondal 20) Anisha Jawed 21) Urnisha Roy 22) Bharti Kumari 23) Falguni Mondal 24) Sunayana Kaarmakar 25) Ayesha Dass 26) Anindita Dam 27) Esha Ganguly 28) Priya Jaiswal 29) Abantika Bhowmick 30) Areesha Irshad 31) Sadika Zahid 32) Ruksar Parveen 33) Syeda Samsad Jarin 34) Anushka Das 35) Shrayee Sarkar 36) Arshi Das 38) Moumita Singha