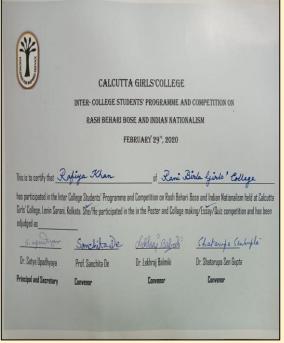

### **Session 2019-2020**

| Sl. | Event Name                                                                           | Date        | <b>Event Type</b> |
|-----|--------------------------------------------------------------------------------------|-------------|-------------------|
| No. |                                                                                      |             | V 2               |
| 1   | Participation of Students in Plantation                                              | 9.08.2019   | Participative     |
|     | Ceremony Under Sukanya Scheme of the                                                 |             | Learning          |
|     | Government of West Bengal, Nature Club                                               |             |                   |
| 2   | Talent Hunt Programme for the Students,                                              | 1.10.2019   | Participative     |
|     | Cultural Sub Committee                                                               |             | Learning          |
| 3   | Compulsory Excursion of 3 <sup>rd</sup> Year Honours                                 | 1.11.2019-  | Experiential      |
|     | Students to Jagdalpur, Chattisgarh as Part                                           | 7.11.2019   | Learning          |
|     | Completion of Part III Syllabus (Paper VII),                                         |             |                   |
|     | Geography Department                                                                 |             |                   |
| 4   | Communal Harmony Week Celebration, Social                                            | 19.11.2019- | Participative     |
|     | Service Sub Committee                                                                | 25.11.2019  | Learning          |
| 5   | Pratiksha Deb, 1 <sup>st</sup> Year Student of                                       | 13.01.2020  | Participative     |
|     | Communicative English Department, Winner of                                          |             | Learning          |
|     | 3 <sup>rd</sup> Prize in State Level Essay Writing                                   |             |                   |
|     | Competition Organised by Department of                                               |             |                   |
|     | Parliamentary Affairs, Government of West                                            |             |                   |
|     | Bengal                                                                               |             |                   |
| 6   | Industry Visit of 3 <sup>rd</sup> Year, 2 <sup>nd</sup> and 4 <sup>th</sup> Semester | 15.02.2020  | Experiential      |
|     | Honours Students to Shantipur, Fashion and                                           |             | Learning          |
|     | Apparel Design Department                                                            |             |                   |
| 7   | Workshop on Pattern Making and Garment                                               | 22.02.2020  | Participative     |
|     | Cosntruction, Fashion and Apparel Design                                             |             | Learning          |
|     | Department                                                                           |             |                   |
| 8   | Sit and Draw Competition, Essay Writing                                              | 6.03.2020   | Participative     |
|     | Competition and Recitation Competition for the                                       |             | Learning          |
|     | Students, Literary Club                                                              |             |                   |
| 9   | Online Students' Poster Competition on the                                           | 22.04.2020  | Participative     |
|     | Occasion of Earth Day, Geography Department                                          |             | Learning          |