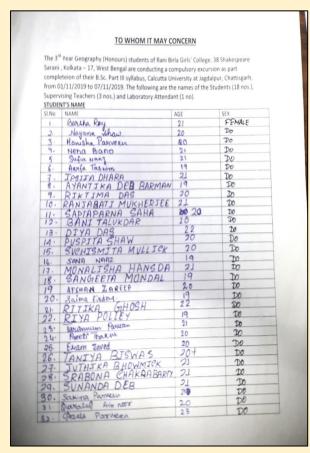

### **Session 2019-2020**

| Sl. | Event Name                                                                           | Date        | <b>Event Type</b> |
|-----|--------------------------------------------------------------------------------------|-------------|-------------------|
| No. |                                                                                      |             | V 2               |
| 1   | Participation of Students in Plantation                                              | 9.08.2019   | Participative     |
|     | Ceremony Under Sukanya Scheme of the                                                 |             | Learning          |
|     | Government of West Bengal, Nature Club                                               |             |                   |
| 2   | Talent Hunt Programme for the Students,                                              | 1.10.2019   | Participative     |
|     | Cultural Sub Committee                                                               |             | Learning          |
| 3   | Compulsory Excursion of 3 <sup>rd</sup> Year Honours                                 | 1.11.2019-  | Experiential      |
|     | Students to Jagdalpur, Chattisgarh as Part                                           | 7.11.2019   | Learning          |
|     | Completion of Part III Syllabus (Paper VII),                                         |             |                   |
|     | Geography Department                                                                 |             |                   |
| 4   | Communal Harmony Week Celebration, Social                                            | 19.11.2019- | Participative     |
|     | Service Sub Committee                                                                | 25.11.2019  | Learning          |
| 5   | Pratiksha Deb, 1 <sup>st</sup> Year Student of                                       | 13.01.2020  | Participative     |
|     | Communicative English Department, Winner of                                          |             | Learning          |
|     | 3 <sup>rd</sup> Prize in State Level Essay Writing                                   |             |                   |
|     | Competition Organised by Department of                                               |             |                   |
|     | Parliamentary Affairs, Government of West                                            |             |                   |
|     | Bengal                                                                               |             |                   |
| 6   | Industry Visit of 3 <sup>rd</sup> Year, 2 <sup>nd</sup> and 4 <sup>th</sup> Semester | 15.02.2020  | Experiential      |
|     | Honours Students to Shantipur, Fashion and                                           |             | Learning          |
|     | Apparel Design Department                                                            |             |                   |
| 7   | Workshop on Pattern Making and Garment                                               | 22.02.2020  | Participative     |
|     | Cosntruction, Fashion and Apparel Design                                             |             | Learning          |
|     | Department                                                                           |             |                   |
| 8   | Sit and Draw Competition, Essay Writing                                              | 6.03.2020   | Participative     |
|     | Competition and Recitation Competition for the                                       |             | Learning          |
|     | Students, Literary Club                                                              |             |                   |
| 9   | Online Students' Poster Competition on the                                           | 22.04.2020  | Participative     |
|     | Occasion of Earth Day, Geography Department                                          |             | Learning          |