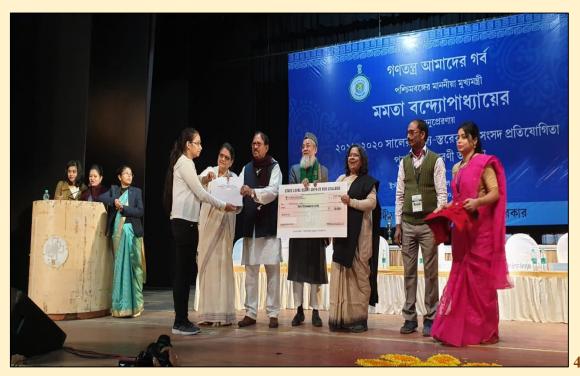

### **Session 2019-2020**

| Sl. | Event Name                                                                           | Date        | <b>Event Type</b> |
|-----|--------------------------------------------------------------------------------------|-------------|-------------------|
| No. |                                                                                      |             | V 2               |
| 1   | Participation of Students in Plantation                                              | 9.08.2019   | Participative     |
|     | Ceremony Under Sukanya Scheme of the                                                 |             | Learning          |
|     | Government of West Bengal, Nature Club                                               |             |                   |
| 2   | Talent Hunt Programme for the Students,                                              | 1.10.2019   | Participative     |
|     | Cultural Sub Committee                                                               |             | Learning          |
| 3   | Compulsory Excursion of 3 <sup>rd</sup> Year Honours                                 | 1.11.2019-  | Experiential      |
|     | Students to Jagdalpur, Chattisgarh as Part                                           | 7.11.2019   | Learning          |
|     | Completion of Part III Syllabus (Paper VII),                                         |             |                   |
|     | Geography Department                                                                 |             |                   |
| 4   | Communal Harmony Week Celebration, Social                                            | 19.11.2019- | Participative     |
|     | Service Sub Committee                                                                | 25.11.2019  | Learning          |
| 5   | Pratiksha Deb, 1 <sup>st</sup> Year Student of                                       | 13.01.2020  | Participative     |
|     | Communicative English Department, Winner of                                          |             | Learning          |
|     | 3 <sup>rd</sup> Prize in State Level Essay Writing                                   |             |                   |
|     | Competition Organised by Department of                                               |             |                   |
|     | Parliamentary Affairs, Government of West                                            |             |                   |
|     | Bengal                                                                               |             |                   |
| 6   | Industry Visit of 3 <sup>rd</sup> Year, 2 <sup>nd</sup> and 4 <sup>th</sup> Semester | 15.02.2020  | Experiential      |
|     | Honours Students to Shantipur, Fashion and                                           |             | Learning          |
|     | Apparel Design Department                                                            |             |                   |
| 7   | Workshop on Pattern Making and Garment                                               | 22.02.2020  | Participative     |
|     | Cosntruction, Fashion and Apparel Design                                             |             | Learning          |
|     | Department                                                                           |             |                   |
| 8   | Sit and Draw Competition, Essay Writing                                              | 6.03.2020   | Participative     |
|     | Competition and Recitation Competition for the                                       |             | Learning          |
|     | Students, Literary Club                                                              |             |                   |
| 9   | Online Students' Poster Competition on the                                           | 22.04.2020  | Participative     |
|     | Occasion of Earth Day, Geography Department                                          |             | Learning          |