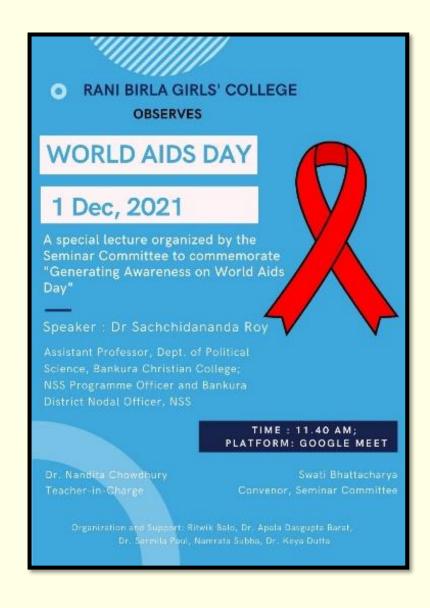

day lecture series with reputed academician and researchers invited as guest speakers from different institutions across the state. The theme of the lecture series was *Exploring India: Revisiting the Past*. The series had two lectures on Google Meet, scheduled each day for five days, centred around the broader theme of re analysing different aspects of Indian History.























# 10.12.2021: Special Seminar on Generating Awareness on World Aid's Day.

On 10.12.2021, the Seminar Committee, Rani Birla Girls' College, organised a special seminar for Aid's Day titled *Generating Awareness on World Aid's Day*. The resource person was Dr. Sacchidananda Roy, Assistant Professor, Bankura Christian College. The seminar was held online through Google Meet.

### LETTER OF INVITATION







# 10.12.2021: Special Lecture on Universal Declaration of Human Rights: Universal Women in Perspective.

On 10.12.2021, the Seminar Committee, Rani Birla Girls' College, organised a special online lecture on the occasion of Human Rights Day, titled *Universal Declaration of Human Rights: Universal Women in Perspective.* The guest speaker was Dr. Anup Shekhar Chakraborty, Assistant Professor, Netaji Institute for Asian Studies. The seminar was held online on Google Meet.

### LETTER OF INVITATION







# 30.12.2021: One Day Seminar on Intellectual Property Rights.

On 30.12.2021, Department of Fashion and Apparel Designing, Rani Birla Girls' College organised a One-day Seminar on *Intellectual Property Rights*. The resource person was Dr. Sushil Kumar Mitra, Director, IPR Centre, Adama