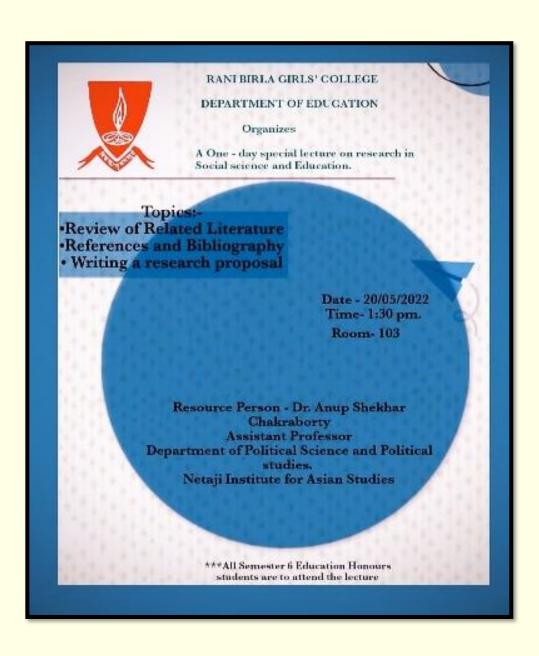

|
| Sem Q GEDA                                         |
| Sem M GE64                                         |
| Sem D GEOA                                         |
| Ben VI GEDA                                        |
| Sim VI GEOM                                        |
| Sen I GEOA<br>Sen II GEOA                          |
|                                                    |

#### PHOTOS OF THE EVENT





# 20.05.2022: One Day Special Lecture on Research in Social Science and Education

On 20.05.2022, Department of Education, Rani Birla Girls' College organised a special lecture on *Research in Social Science and Education*. The resource person was Dr. Anup Shekhar Chakraborty, Assistant Professor, Netaji Institute for Asian Studies.

#### **FLYER**



|            | RAMI BIRLA GIRL DEPARTMENT | OF EDUCATION                 |
|------------|----------------------------|------------------------------|
|            | ONE-DAY SPECIA             | LECTURE CONCATION            |
|            | RESEARCH IN                | SOCIAL SCIENCE AND EDUCATION |
| Sal +10    | NAME OF THE STUDE          | -17.2 (SEH.VI) SIGHATURE     |
| 1          | HABIBA YAHYA               | H. Yahya 20/5/22             |
| 2.         | HAZEERA AHSAR              | H. Alex . 20/2/22            |
| g .        | AFFRIN BAHLU               | A. Bane sols 102             |
| <b>4</b> . | SHANISTA MAQUE             | 18-Haque 20H22               |
| 5-         | GUESHAN ARA                | Cr. Ava 2015)22              |
| 6-         | ADEEBA ALAMEIR             | A. A