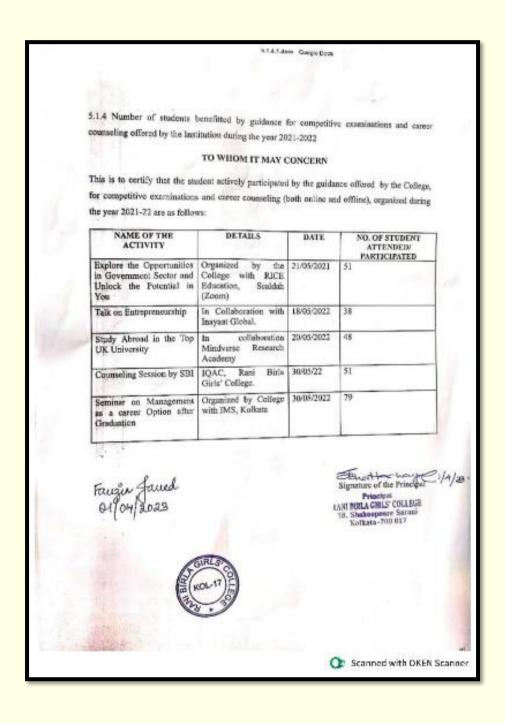

|         |

## 30.05.2022: Workshop and Counselling Session on Career Opportunities in SBI

On 30.05.2022, the IQAC, Rani Birla Girls' College organised a workshop with SBI on Career Opportunities in SBI. The workshop was held at the college auditorium.

#### REPORT OF THE EVENT







#### PHOTOS OF THE EVENT





## 06.06.2022: Workshop on Psychological Counselling

On 06.06.2022, the IQAC of Rani Birla Girls' College arranged a workshop on Psychological Counselling. The Invited Resource Person was Psychological Counsellor Ms Alka Lohia. The workshop was held in the college auditorium.

#### PHOTOS OF THE EVENT



|      |                                                                                | Page         | LOKENATH No.