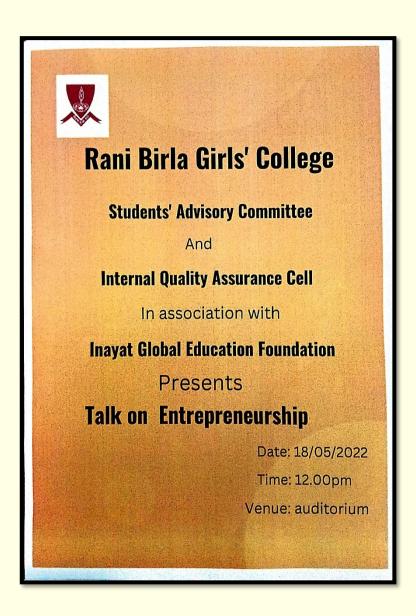

### RANI BIRLA GIRLS' COLLEGE

38, Shakespeare Sarani, Kolkata- 700017

Criterion Name: 3. Research, Extension & Innovation

Index No.: 3.2.2.1

Subtitle: workshops/seminars/conferences including programs conducted on Research Methodology, Intellectual Property Rights (IPR) and entrepreneurship during the last five years.

Strattachangue.

(Dr. Srabanti Bhattacharya)

PRINCIPAL
RANI BIRLA GIRLS' COLLEGE
38, SHAKESPEARE SARANI
KOLKATA - 700017

**3.2.2.1**: List of Workshops/Seminars/Conferences including programs conducted on Research Methodology, Intellectual Property Rights (IPR) and Entrepreneurship during the last five years. 1.Session: 2018-2019.