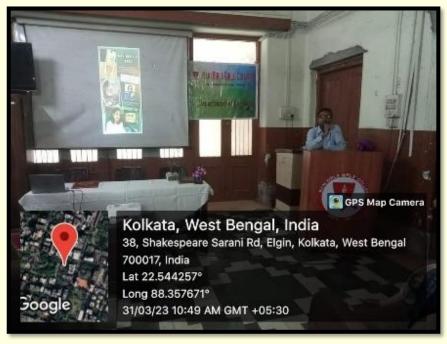

### 01-03-2019: WORKSHOP ON FOREIGN LANGUAGE

Student Advisory Committee organised a workshop titled *Learning Foreign Language* in collaboration with Synergy on 1.03.2019 at 12:30 pm at the College Auditorium. The resource person gave motivational speech on learning foreign language specially focusing on German. Students from all three semesters participated enthusiastically in the workshop.