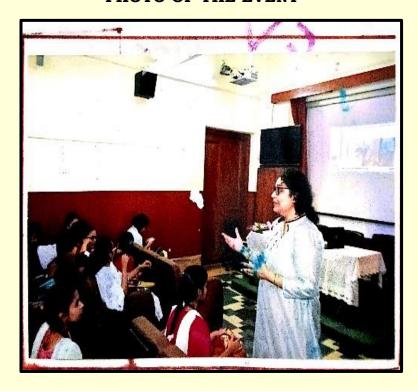

# 16.03.2019: Invited Lecture on 'The Men, The Women and the Fight'

ON 16.03.2019, the Department of English organised an invited Lecture titled *The Men, The Women and the Fight in "Bravely Faught the Queen"*. The speaker was Ms. Sanjukta Das, Associate Professor, Dept. of English, Lady Brabourne College, Kolkata. The faculty and students present in the college auditorium enjoyed the analysis and breaking down of this famous piece of Mahesh Dattani by the speaker.

### PHOTOS OF THE EVENT