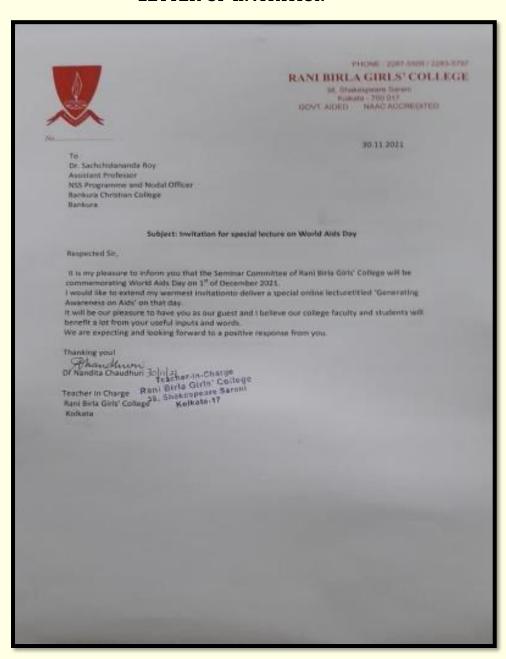

e-day lecture series with reputed academician and researchers invited as guest speakers from different institutions across the state. The theme of the lecture series was *Exploring India: Revisiting the Past*. The series had two lectures on Google Meet, scheduled each day for five days, centred around the broader theme of re analysing different aspects of Indian History.























# 10.12.2021: Special Seminar on Generating Awareness on World Aid's Day.

On 10.12.2021, the Seminar Committee, Rani Birla Girls' College, organised a special seminar for Aid's Day titled *Generating Awareness on World Aid's Day*. The resource person was Dr. Sacchidananda Roy, Assistant Professor, Bankura Christian College. The seminar was held online through Google Meet.

### LETTER OF INVITATION







# 10.12.2021: Special Lecture on Universal Declaration of Human Rights: Universal Women in Perspective.

On 10.12.2021, the Seminar Committee, Rani Birla Girls' College, organised a special online lecture on the occasion of Human Rights Day, titled *Universal Declaration of Human Rights: Universal Women in Perspective.* The guest speaker was Dr. Anup Shekhar Chakraborty, Assistant Professor, Netaji Institute for Asian Studies. The seminar was held online on Google Meet.

### LETTER OF INVITATION







# 30.12.2021: One Day Seminar on Intellectual Property Rights.

On 30.12.2021, Department of Fashion and Apparel Designing, Rani Birla Girls' College organised a One-day Seminar on *Intellectual Property Rights*. The resource person was Dr. Sushil Kumar Mitra, Director, IPR Centre, Ada