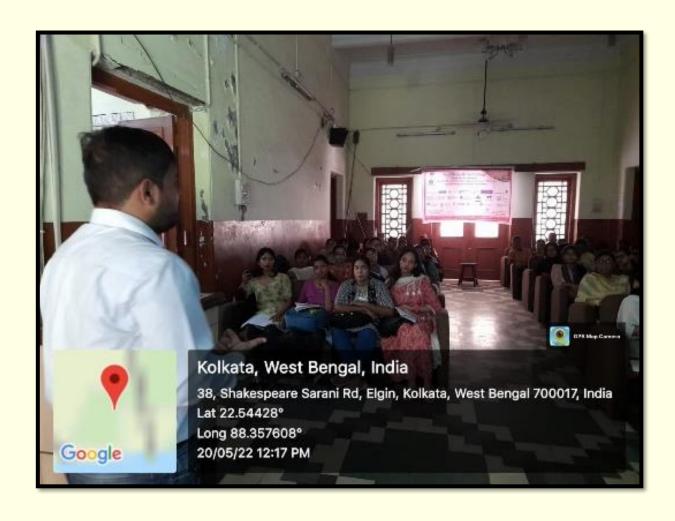

### 01-03-2019: WORKSHOP ON FOREIGN LANGUAGE

Student Advisory Committee organised a workshop titled *Learning Foreign Language* in collaboration with Synergy on 1.03.2019 at 12:30 pm at the College Auditorium. The resource person gave motivational speech on learning foreign language specially focusing on German. Students from all three semesters participated enthusiastically in the workshop.