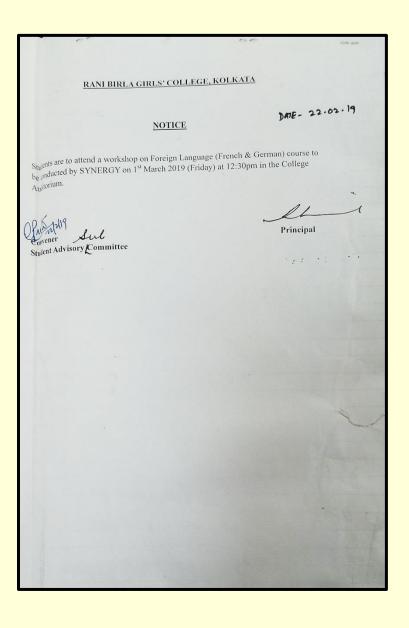

### 01-03-2019: WORKSHOP ON FOREIGN LANGUAGE

Student Advisory Committee organised a workshop titled *Learning Foreign Language* in collaboration with Synergy on 1.03.2019 at 12:30 pm at the College Auditorium. The resource person gave motivational speech on learning foreign language specially focusing on German. Students from all three semesters participated enthusiastically in the workshop.