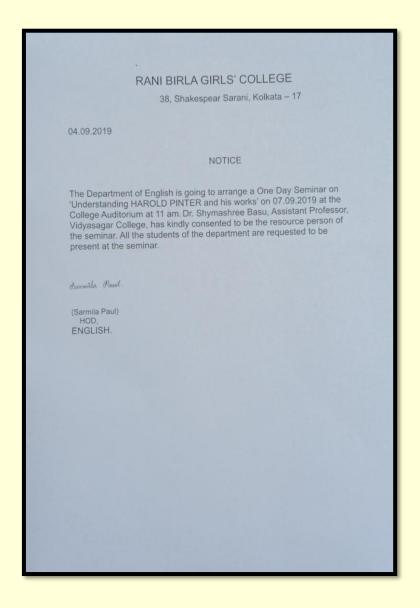

### 03.10.2018: An Invited Lecture on OVID'S METAMORPHOSIS

On 03.10.2018, the Department of English, Rani Birla Girls' College arranged for an Invited Lecture of Dr. Anirban Bhattacharya, Assistant Professor, Santipur College on Ovid's *Metamorphosis* at the College Auditorium. The Lecture was a major success with all the three semester students turning up to hear the speaker break down an important part of their syllabus.