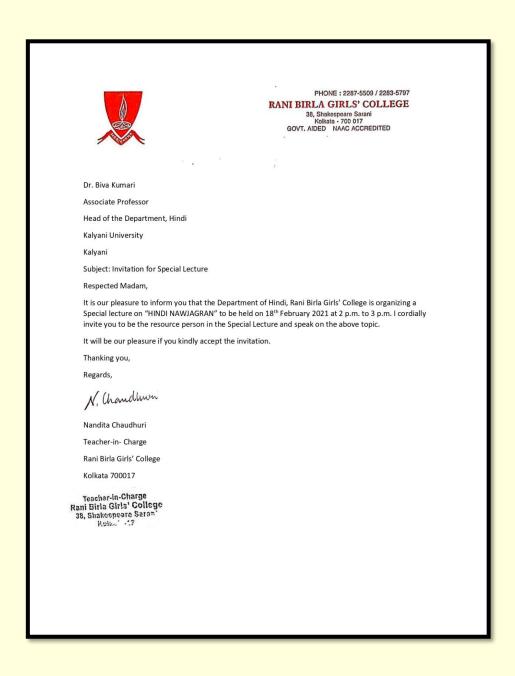

### 03.10.2018: An Invited Lecture on OVID'S METAMORPHOSIS

On 03.10.2018, the Department of English, Rani Birla Girls' College arranged for an Invited Lecture of Dr. Anirban Bhattacharya, Assistant Professor, Santipur College on Ovid's *Metamorphosis* at the College Auditorium. The Lecture was a major success with all the three semester students turning up to hear the speaker break down an important part of their syllabus.