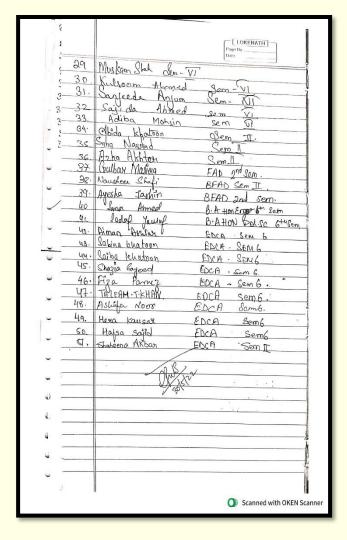

|         |

## 30.05.2022: Workshop and Counselling Session on Career Opportunities in SBI

On 30.05.2022, the IQAC, Rani Birla Girls' College organised a workshop with SBI on Career Opportunities in SBI. The workshop was held at the college auditorium.

#### REPORT OF THE EVENT







#### PHOTOS OF THE EVENT





## 06.06.2022: Workshop on Psychological Counselling

On 06.06.2022, the IQAC of Rani Birla Girls' College arranged a workshop on Psychological Counselling. The Invited Resource Person was Psychological Counsellor Ms Alka Lohia. The workshop was held in the college auditorium.

#### PHOTOS OF THE EVENT



|      |                                                                                | Page         | LOKENATH No.