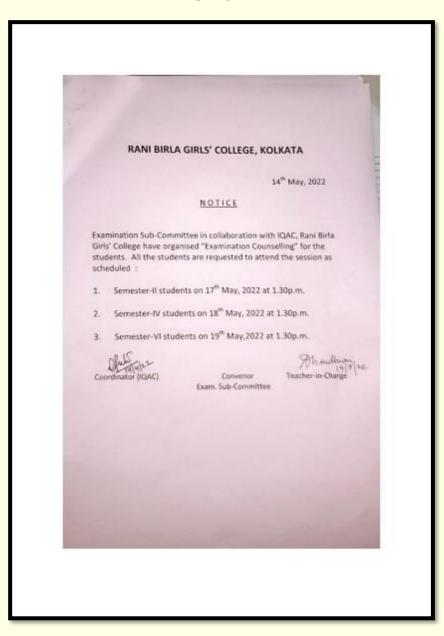

Strattachangue.

(Dr. Srabanti Bhattacharya)

PRINCIPAL
RANI BIRLA GIRLS' COLLEGE
38, SHAKESPEARE SARANI
KOLKATA - 700017

**3.2.2.1**: List of Workshops/Seminars/Conferences including programs conducted on Research Methodology, Intellectual Property Rights (IPR) and Entrepreneurship during the last five years. 1.Session: 2018-2019.