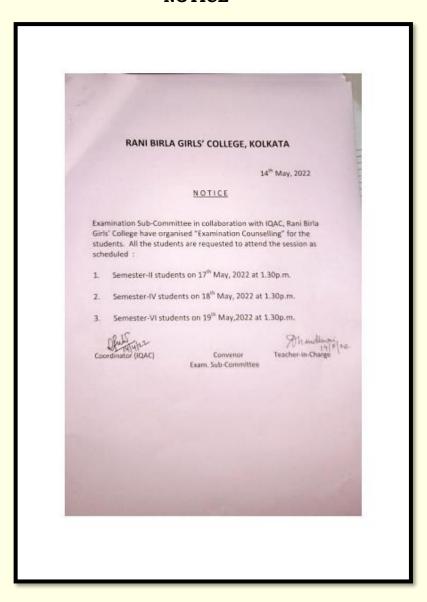

Strattachangue.

(Dr. Srabanti Bhattacharya)

PRINCIPAL
RANI BIRLA GIRLS' COLLEGE
38, SHAKESPEARE SARANI
KOLKATA - 700017

**3.2.2.1**: List of Workshops/Seminars/Conferences including programs conducted on Research Methodology, Intellectual Property Rights (IPR) and Entrepreneurship during the last five years. 1.Session: 2018-2019.