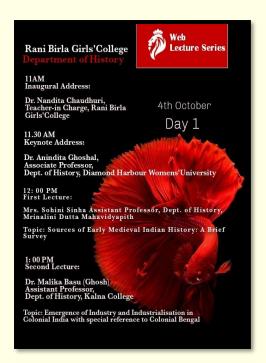

### 03.10.2018: An Invited Lecture on OVID'S METAMORPHOSIS

On 03.10.2018, the Department of English, Rani Birla Girls' College arranged for an Invited Lecture of Dr. Anirban Bhattacharya, Assistant Professor, Santipur College on Ovid's *Metamorphosis* at the College Auditorium. The Lecture was a major success with all the three semester students turning up to hear the speaker break down an important part of their syllabus.

### 04.10.2018: An invited lecture on CLINOMETER

On 04.10.2018, the Department of Geography, in collaboration with the IQAC, Rani Birla Girls' College arranged for a Lecture on Clinometer. The speaker of the day was Dr. Yudhisthir Hazra. The students were highly benefitted with the knowledge of the types and uses of the Clinometer.