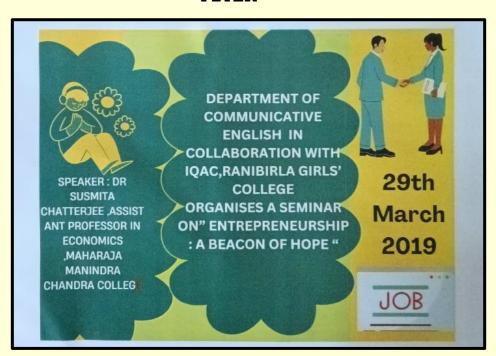

## 27.03.2019: Invited Lecture on THE ROLE OF RELIGION IN INDIAN POLITICS

On 27.03.2019, the Department of Political Science, Rani Birla Girls' College, arranged an invited Lecture on *The Role of Religion in Indian Politics* by the eminent scholar Dr. Sobhan Lal Datta Gupta, former SN Bannerjee Professor, Department of Political Science, University of Calcutta. The lecture was an outright success and the contemporary relevance of the topic made it very much pertinent for the youngsters.