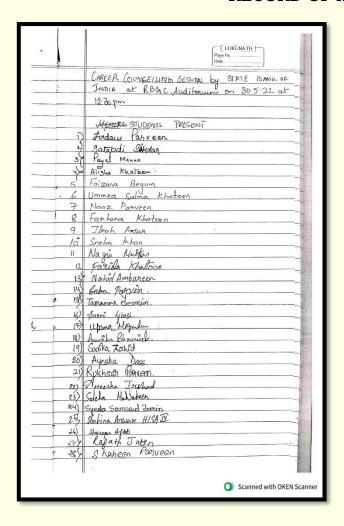

|         |

## 30.05.2022: Workshop and Counselling Session on Career Opportunities in SBI

On 30.05.2022, the IQAC, Rani Birla Girls' College organised a workshop with SBI on Career Opportunities in SBI. The workshop was held at the college auditorium.

#### REPORT OF THE EVENT







#### PHOTOS OF THE EVENT





## 06.06.2022: Workshop on Psychological Counselling

On 06.06.2022, the IQAC of Rani Birla Girls' College arranged a workshop on Psychological Counselling. The Invited Resource Person was Psychological Counsellor Ms Alka Lohia. The workshop was held in the college auditorium.

#### PHOTOS OF THE EVENT



|      |                                                                                | Page         | LOKENATH No.