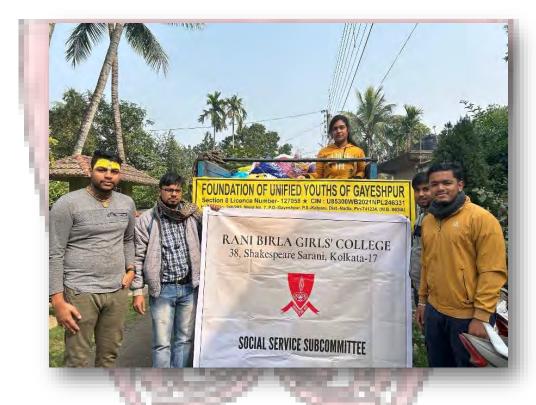

he\ inmates\ of\ Angel\ Residence$ 



### FLYER OF THE EVENT- WINTER CLOTHES DONATION DRIVE HELD FROM 02.01.2024- 08.01.2024



## PHOTOGRAPHS OF THE EVENT- WINTER CLOTHES DONATION DRIVE HELD FROM 02.01.2024- 08.01.2024



Faculties, members of social service sub committee, students, members of UDYOG with the collected items from the Winter Clothes Donation Drive



Faculties, members of social service sub committee, students, members of UDYOG with the collected items from the Winter Clothes Donation Drive

## PHOTOGRAPH OF THE EVENT- WINTER CLOTHES DONATION DRIVE HELD FROM 02.01.2024- 08.01.2024



Collected Winter Clothes from the Winter Clothes Donation Drive Programme



# PHOTOGRAPHS OF THE EVENT- OFF CAMPUS ACTIVITY: DISTRIBUTION OF WINTER CLOTHES AT MAJHERCHAR

HELD ON 14.01.2024



Mr. Kinshuk Das along with the members of UDYOG at Majherchar on the occasion of Winter Clothes Distribution Programme



Mr. Kinshuk **Das, faculty of Rani Birla Girls' College distributing** the Winter Clothes at Majhercha

# PHOTOGRAPHS OF THE EVENT- OFF CAMPUS ACTIVITY: DISTRIBUTION OF WINTER CLOTHES AT MAJHERCHAR

HELD ON 14.01.2024



Members of UDYOG distributing Winter Clothes at Majherchar



Mr. Kinshuk Das, faculty, Rani Birla Girls' College along with the members of UDYOG busy distributing winter clothes at Majherchar





The following Internship Certificate from VENTWELL CORPORATION has been authenticated by the Principal,

Rani Birla Girls' College

Authenticated

Principal Rani Birla Girls' College Kolkata - 700017



PALAN INDUSTRIAL COMPLEX GANGARAMPUR ROAD, MAHESHTALA,