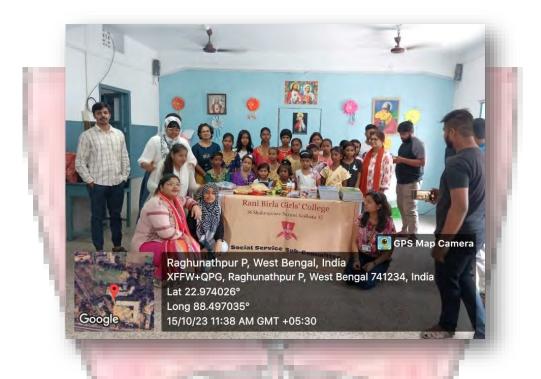

# Photographs of the Event- UDAAN' 24 organised at Rani Birla Girls' College held on 11.01.2024

The Principal, Dr. S<mark>rabanti Bhattacharya, IQAC Coordinator, Ms. Sushm</mark>ita Das of Rani Birla Girls' College with the Chief Guest and Guest of Honour lighting the lamp for the event, UDAAN'

The Principal, Dr. Srabanti Bhattacharya, NAAC Joint Coordinator and Convener of Career Counselling and Placement Cell, Dr. Sarmila Paul with the Chief Guest and Guest of Honour at the College ground where Companies put up their stalls for the event, UDAAN' 24.