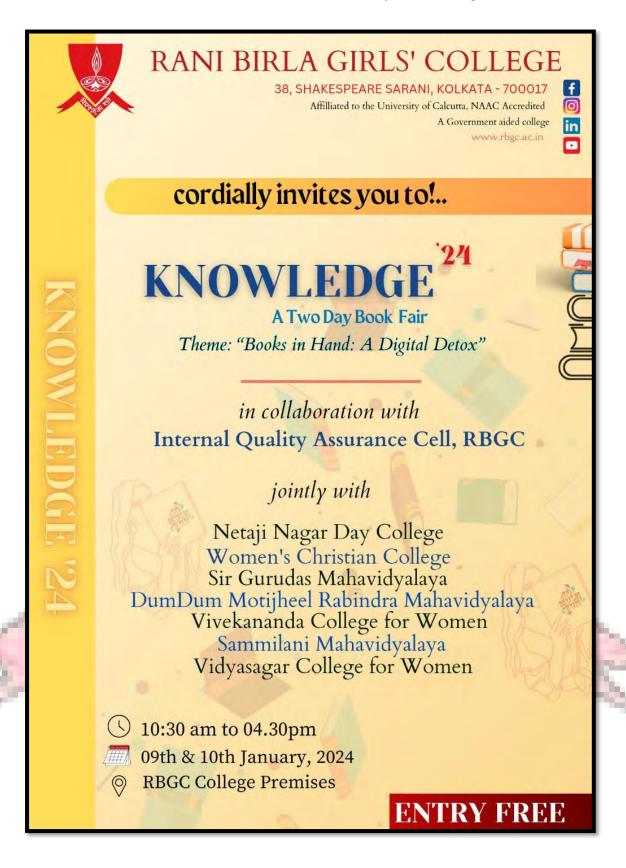

of Rani Birla Girls' College with the aim for fostering entrepreneurship

skills set up different stalls at the College Fete, Agomoni' 23



The Principal, Dr. Srabanti Bhattacharya, IQAC Coordinator, Ms. Sushmita Das and other faculties of Rani Birla Girls' College at the inauguration of the College Fete, Agomioni' 23

#### PHOTOGRAPHS OF THE EVENT AGOMONI'23- COLLEGE FETE



Two underprivileged and destitute women representatives from Ankur Kala participated in the College Fete, Agomoni' 23 for promoting and selling their products manufactured and prepared by them. The money earned from selling these products were further used to help the needy sections of the society.



FLYER OF THE EVENT- KNOWLEDGE'24-BOOK FAIR ORGANISED AT RANI BIRLA GIRLS' COLLEGE HELD ON 09.01.2024 AND 10.01.2024



# PHOTOGRAPHS OF THE EVENT- KNOWLEDGE**'24**- BOOK FAIR ORGANISED AT RANI BIRLA GIRLS**' COLLEGE HELD ON 09.01.2024**AND 10.01.2024



The Chief Guest and Guest of H<mark>on</mark>our, Prof. Pabitra Sarkar and Ms. Mandakranta Sen delivering their inaugural speech at the Book Fair, KNOWLEDGE' 24



The staff members of Ankur Kala at their stall for promoting and selling their products at the event, **KNOWLEDGE'24** 



# SCREENSHOT OF THE ONLINE CLASS ON GEOSPATIAL TECHNIQUES IN HAZARD MAPPING HELD ON 08.06.2023



Screenshot of the online class conducted by Ms. Kamalika Paul, Assistant Professor,

Department of Geography, Rani Birla Girls' College on Geospatial Techniques in Hazard

Mapping for the students of Sammilani Mahavidyalaya on 08.06.2023 as a part of Faculty

Exchange Programme