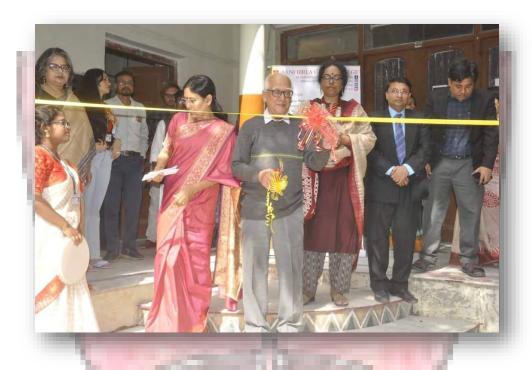

# Photographs of the Event- UDAAN' 24 organised at Rani Birla Girls' College held on 11.01.2024

The Principal, Dr. S<mark>rabanti Bhattacharya, IQAC Coordinator, Ms. Sushm</mark>ita Das of Rani Birla Girls' College with the Chief Guest and Guest of Honour lighting the lamp for the event, UDAAN'

The Principal, Dr. Srabanti Bhattacharya, NAAC Joint Coordinator and Convener of Career Counselling and Placement Cell, Dr. Sarmila Paul with the Chief Guest and Guest of Honour at the College ground where Companies put up their stalls for the event, UDAAN' 24.