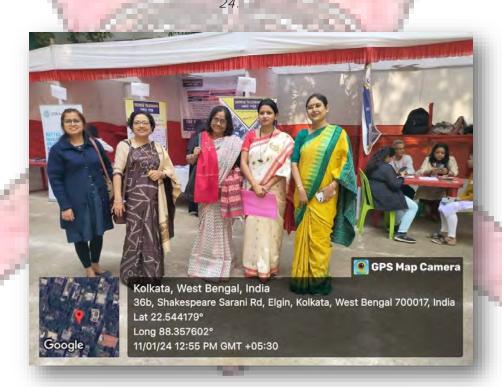

# Photographs of the Event- UDAAN' 24 organised at Rani Birla Girls' College held on 11.01.2024

The Principal, Dr. S<mark>rabanti Bhattacharya, IQAC Coordinator, Ms. Sushm</mark>ita Das of Rani Birla Girls' College with the Chief Guest and Guest of Honour lighting the lamp for the event, UDAAN'

The Principal, Dr. Srabanti Bhattacharya, NAAC Joint Coordinator and Convener of Career Counselling and Placement Cell, Dr. Sarmila Paul with the Chief Guest and Guest of Honour at the College ground where Companies put up their stalls for the event, UDAAN' 24.