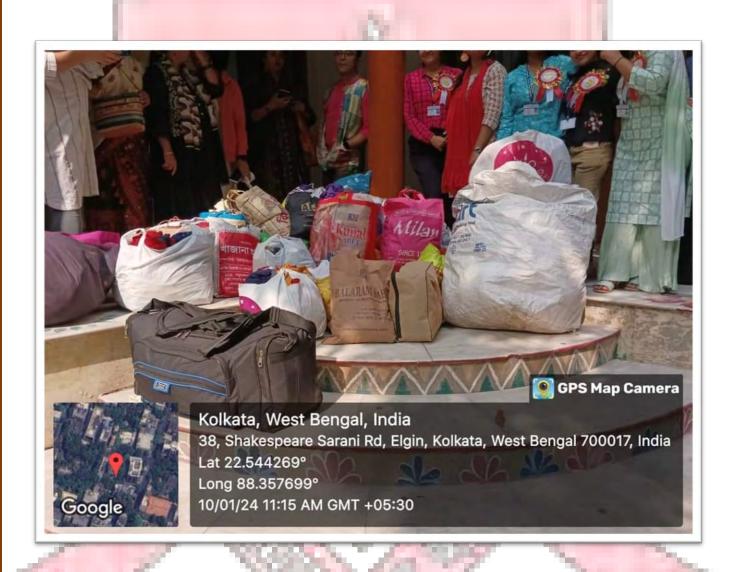

s of Social Service Sub-Committee, Faculties and Students of Rani Birla Girls' College with the inmates of Angel Residence



 $Faculties\ and\ students\ of\ Rani\ Birla\ Girls' College\ with\ the\ inmates\ of\ Angel\ Residence$ 



### FLYER OF THE EVENT- WINTER CLOTHES DONATION DRIVE HELD FROM 02.01.2024- 08.01.2024



## PHOTOGRAPHS OF THE EVENT- WINTER CLOTHES DONATION DRIVE HELD FROM 02.01.2024- 08.01.2024



Faculties, members of social service sub committee, students, members of UDYOG with the collected items from the Winter Clothes Donation Drive



Faculties, members of social service sub committee, students, members of UDYOG with the collected items from the Winter Clothes Donation Drive

## PHOTOGRAPH OF THE EVENT- WINTER CLOTHES DONATION DRIVE HELD FROM 02.01.2024- 08.01.2024



Collected Winter Clothes from the Winter Clothes Donation Drive Programme



# PHOTOGRAPHS OF THE EVENT- OFF CAMPUS ACTIVITY: DISTRIBUTION OF WINTER CLOTHES AT MAJHERCHAR

HELD ON 14.01.2024



Mr. Kinshuk Das along with the members of UDYOG at Majherchar on the occasion of Winter Clothes Distribution Programme



Mr. Kinshuk **Das, faculty of Rani Birla Girls' College distributing** the Winter Clothes at Majhercha

# PHOTOGRAPHS OF THE EVENT- OFF CAMPUS ACTIVITY: DISTRIBUTION OF WINTER CLOTHES AT MAJHERCHAR

HELD ON 14.01.2024



Members of UDYOG distributing Winter Clothes at Majherchar



Mr. Kinshuk Das, faculty, Rani Birla Girls' College along with the members of UDYOG busy distributing winter clothes at Majherchar





The following Internship Certificate from VENTWELL CORPORATION