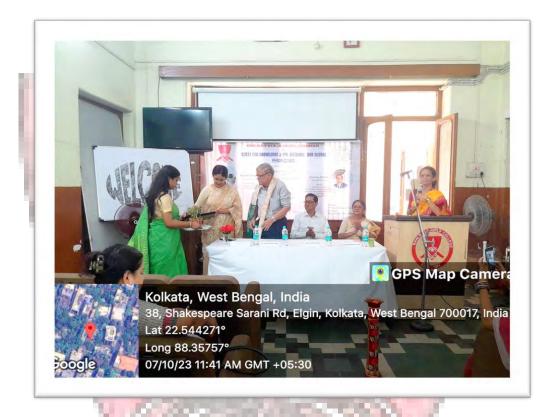

# Photographs of the Event- UDAAN' 24 organised at Rani Birla Girls' College held on 11.01.2024

The Principal, Dr. S<mark>rabanti Bhattacharya, IQAC Coordinator, Ms. Sushm</mark>ita Das of Rani Birla Girls' College with the Chief Guest and Guest of Honour lighting the lamp for the event, UDAAN'

The Principal, Dr. Srabanti Bhattacharya, NAAC Joint Coordinator and Convener of Career Counselling and Placement Cell, Dr. Sarmila Paul with the Chief Guest and Guest of Honour at the College ground where Companies put up their stalls for the event, UDAAN' 24.