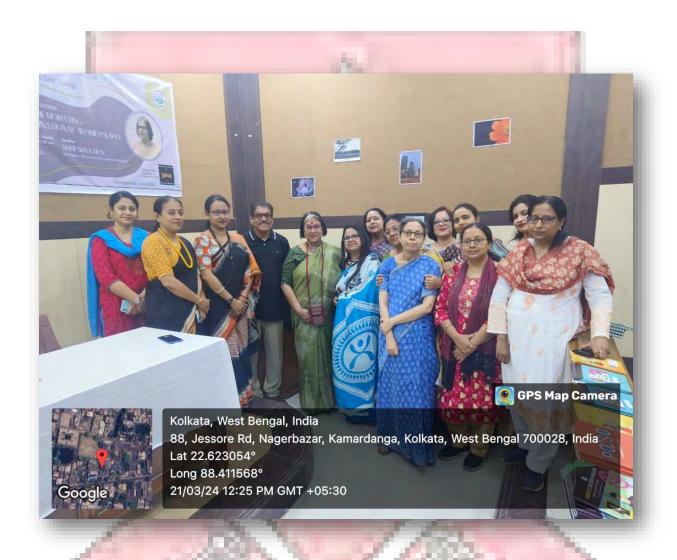

Activity details between Vidyasagar College for Women and Rani Birla Girls' College Effective Date of Academic Linkage- 24.06.2023 **Event:** Faculty Exchange Programme Dates: 30.06.2023 Participant: Mr. Shoubonik Bala, Assistant Professor, Department of Geography, Vidyasagar College for Women

#### Screenshot of the Online Class as a part of Faculty Exchange Programme held on 30.06.2024

Mr. Shoubonik Bala, Assistant Professor, Department of Geography, Vidyasagar Women's College conducted an online class on Soil Erosion and Conservation on 30.06.2023 as a part of Faculty Exchange Programme between the two colleges.