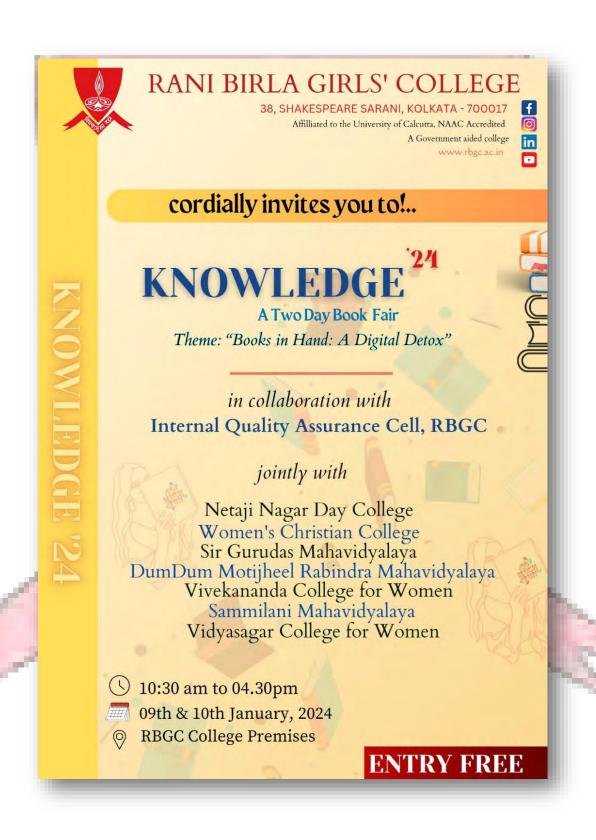

#### UDAAN' 24

#### A ONE DAY CAREER FAIR

#### In collaboration with

#### **IQAC, RBGC**

Date: ] 01.2024

| SI<br>No. | Name            | Department   | Sem | Contact No. | Signature                                                                                                                                                                                                                                                                                                                                                                                                                                                                                                                                                                                                                                                                                                                                                                                                                                                                                                                                                                                                                                                                                                                                                                                                                                                                                                                                                                                                                                                                                                                                                                                                                                                                                                                                                                                                                                                                                                                                                                                                                                                                                                                      |
|-----------|-----------------|--------------|-----|-------------|--------------------------------------------------------------------------------------------------------------------------------------------------------------------------------------------------------------------------------------------------------------------------------------------------------------------------------------------------------------------------------------------------------------------------------------------------------------------------------------------------------------------------------------------------------------------------------------------------------------------------------------------------------------------------------------------------------------------------------------------------------------------------------------------------------------------------------------------------------------------------------------------------------------------------------------------------------------------------------------------------------------------------------------------------------------------------------------------------------------------------------------------------------------------------------------------------------------------------------------------------------------------------------------------------------------------------------------------------------------------------------------------------------------------------------------------------------------------------------------------------------------------------------------------------------------------------------------------------------------------------------------------------------------------------------------------------------------------------------------------------------------------------------------------------------------------------------------------------------------------------------------------------------------------------------------------------------------------------------------------------------------------------------------------------------------------------------------------------------------------------------|
| 1         | Taped Aleman    | SOCA         | 町   | 8240388170  | Hanestet.                                                                                                                                                                                                                                                                                                                                                                                                                                                                                                                                                                                                                                                                                                                                                                                                                                                                                                                                                                                                                                                                                                                                                                                                                                                                                                                                                                                                                                                                                                                                                                                                                                                                                                                                                                                                                                                                                                                                                                                                                                                                                                                      |
| 2         | Marmila Mondal  | ENG. A       | T   | 9647966514  |                                                                                                                                                                                                                                                                                                                                                                                                                                                                                                                                                                                                                                                                                                                                                                                                                                                                                                                                                                                                                                                                                                                                                                                                                                                                                                                                                                                                                                                                                                                                                                                                                                                                                                                                                                                                                                                                                                                                                                                                                                                                                                                                |
| 3         | Inena Maity     | ENG A        | I   | 967 4421737 | Snehallairy                                                                                                                                                                                                                                                                                                                                                                                                                                                                                                                                                                                                                                                                                                                                                                                                                                                                                                                                                                                                                                                                                                                                                                                                                                                                                                                                                                                                                                                                                                                                                                                                                                                                                                                                                                                                                                                                                                                                                                                                                                                                                                                    |
| 4         | Yoshlean Klan   | Edc (H)      | I   | 9831226214  | and the second s |
| 5         | Mundaza Stekhar | Ede(H)       | I   | 9007307193  | M. Ofteklar                                                                                                                                                                                                                                                                                                                                                                                                                                                                                                                                                                                                                                                                                                                                                                                                                                                                                                                                                                                                                                                                                                                                                                                                                                                                                                                                                                                                                                                                                                                                                                                                                                                                                                                                                                                                                                                                                                                                                                                                                                                                                                                    |
| 6         |                 | Eng (H)      | L   | 8100276478  | g. Naaz                                                                                                                                                                                                                                                                                                                                                                                                                                                                                                                                                                                                                                                                                                                                                                                                                                                                                                                                                                                                                                                                                                                                                                                                                                                                                                                                                                                                                                                                                                                                                                                                                                                                                                                                                                                                                                                                                                                                                                                                                                                                                                                        |
| 7         | Sara Begun      | A219         | 皿   | 704410 2544 | Jan                                                                                                                                                                                                                                                                                                                                                                                                                                                                                                                                                                                                                                                                                                                                                                                                                                                                                                                                                                                                                                                                                                                                                                                                                                                                                                                                                                                                                                                                                                                                                                                                                                                                                                                                                                                                                                                                                                                                                                                                                                                                                                                            |
| 8         | Noon Fatima     | ALJA         | III | 8100045641  | (4000                                                                                                                                                                                                                                                                                                                                                                                                                                                                                                                                                                                                                                                                                                                                                                                                                                                                                                                                                                                                                                                                                                                                                                                                                                                                                                                                                                                                                                                                                                                                                                                                                                                                                                                                                                                                                                                                                                                                                                                                                                                                                                                          |
| 9         | Trisha Deyashi  | (H) WAS tros | P   | 8697996746  | Take                                                                                                                                                                                                                                                                                                                                                                                                                                                                                                                                                                                                                                                                                                                                                                                                                                                                                                                                                                                                                                                                                                                                                                                                                                                                                                                                                                                                                                                                                                                                                                                                                                                                                                                                                                                                                                                                                                                                                                                                                                                                                                                           |
|           | Ankita Shah     | ENG (M)      | I   | 6289433466  | Anto                                                                                                                                                                                                                                                                                                                                                                                                                                                                                                                                                                                                                                                                                                                                                                                                                                                                                                                                                                                                                                                                                                                                                                                                                                                                                                                                                                                                                                                                                                                                                                                                                                                                                                                                                                                                                                                                                                                                                                                                                                                                                                                           |
| 11        | Rosemany Bor    | ZORA         | エ   | 8100574869  | R.BOR.                                                                                                                                                                                                                                                                                                                                                                                                                                                                                                                                                                                                                                                                                                                                                                                                                                                                                                                                                                                                                                                                                                                                                                                                                                                                                                                                                                                                                                                                                                                                                                                                                                                                                                                                                                                                                                                                                                                                                                                                                                                                                                                         |
| 12        | Sarah Asi       | Eng A.       | 7   | 9903674116  | SaranAh.                                                                                                                                                                                                                                                                                                                                                                                                                                                                                                                                                                                                                                                                                                                                                                                                                                                                                                                                                                                                                                                                                                                                                                                                                                                                                                                                                                                                                                                                                                                                                                                                                                                                                                                                                                                                                                                                                                                                                                                                                                                                                                                       |
| 13        | Huma Porreer    | HISA(H)      | 111 | 8272872466  | themaporness.                                                                                                                                                                                                                                                                                                                                                                                                                                                                                                                                                                                                                                                                                                                                                                                                                                                                                                                                                                                                                                                                                                                                                                                                                                                                                                                                                                                                                                                                                                                                                                                                                                                                                                                                                                                                                                                                                                                                                                                                                                                                                                                  |
| 14        | A112 . A A      | HISA (H)     | III | 9875463471  | Afra Mued                                                                                                                                                                                                                                                                                                                                                                                                                                                                                                                                                                                                                                                                                                                                                                                                                                                                                                                                                                                                                                                                                                                                                                                                                                                                                                                                                                                                                                                                                                                                                                                                                                                                                                                                                                                                                                                                                                                                                                                                                                                                                                                      |
| 15        | Ayesha toronque | (H) AZIH     | 111 | 8100266422  | Ayesha toroo                                                                                                                                                                                                                                                                                                                                                                                                                                                                                                                                                                                                                                                                                                                                                                                                                                                                                                                                                                                                                                                                                                                                                                                                                                                                                                                                                                                                                                                                                                                                                                                                                                                                                                                                                                                                                                                                                                                                                                                                                                                                                                                   |
| 16        | Isam Firdosh    | JORA (H)     | 111 | 8697067921  | J                                                                                                                                                                                                                                                                                                                                                                                                                                                                                                                                                                                                                                                                                                                                                                                                                                                                                                                                                                                                                                                                                                                                                                                                                                                                                                                                                                                                                                                                                                                                                                                                                                                                                                                                                                                                                                                                                                                                                                                                                                                                                                                              |
| 17        | Sneha Chakrabor | HISA(H)      | 111 | 7980628652  | Sucha<br>Chakraborty                                                                                                                                                                                                                                                                                                                                                                                                                                                                                                                                                                                                                                                                                                                                                                                                                                                                                                                                                                                                                                                                                                                                                                                                                                                                                                                                                                                                                                                                                                                                                                                                                                                                                                                                                                                                                                                                                                                                                                                                                                                                                                           |
| 18        | Suspinite Hazra | FAD          | Ŧ   | 9123692902  | 1 1 1 6 0                                                                                                                                                                                                                                                                                                                                                                                                                                                                                                                                                                                                                                                                                                                                                                                                                                                                                                                                                                                                                                                                                                                                                                                                                                                                                                                                                                                                                                                                                                                                                                                                                                                                                                                                                                                                                                                                                                                                                                                                                                                                                                                      |
| 19        | Souishti Singh  | JORA         | Y   | 9330633157  | Soughti Singh                                                                                                                                                                                                                                                                                                                                                                                                                                                                                                                                                                                                                                                                                                                                                                                                                                                                                                                                                                                                                                                                                                                                                                                                                                                                                                                                                                                                                                                                                                                                                                                                                                                                                                                                                                                                                                                                                                                                                                                                                                                                                                                  |
| 20        | Shazia Khatoon  | ENG          | I   | 6291158640  | Acc.                                                                                                                                                                                                                                                                                                                                                                                                                                                                                                                                                                                                                                                                                                                                                                                                                                                                                                                                                                                                                                                                                                                                                                                                                                                                                                                                                                                                                                                                                                                                                                                                                                                                                                                                                                                                                                                                                                                                                                                                                                                                                                                           |