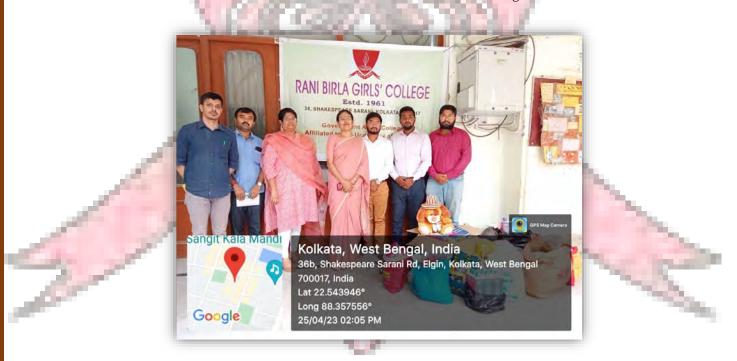

Rani Birla Girls' College on 25/04/2023 in presence of the members of the Social Service Committee for donation to the poor and the needy members of the community.

Ms. Kamalika Paul,

Lamaldealand.

Assistant Professor,
Department of Geography,
Convenor, Social Service Sub Committee,
Rani Birla Girls' College,
Kolkata- 17.

Note: Report prepared by Ms. Kamalika Paul, Assistant Professor, Department of Geography and Mr. Debarshi Bhattacharyya, SACT, Department of Journalism and Mass Communication, Rani Birla Girls' College, Kolkata-17.

### PHOTOGRAPHS OF THE EVENT- DONATION DRIVE WEEK- COLLECTION OF CLOTHES AND STATIONARY ITEMS



Members of UDYOG, Principal and students of Rani Birla Girls' College with the clothes and stationary items collected from the Donation Drive Week Programme.



Members of UDYOG, Principal and members of Social Service Sub- Committee with the clothes and stationary items collected from the Donation Drive Week Programme.

### PHOTOGRAPH OF THE EVENT- DONATION DRIVE WEEK- COLLECTION OF CLOTHES AND STATIONARY ITEMS



**Students and Faculties of Rani Birla Girls' College helping the members of UDYOG** with the clothes and stationary items collected from the Donation Drive Week Programme.



# **PHOTOGRAPHS OF THE EVENT-**: OFF CAMPUS ACTIVITY: VISIT TO THE ANGEL RESIDENCE IN ARVEDIPUR, GAYESHPUR, KALYANI



Faculties and stud<mark>ents of Rani Birla Girls' College with the inmates o</mark>f Angel Residence.



Students of Rani Birla Girls' College with the inmates of Angel Residence

# **PHOTOGRAPHS OF THE EVENT-**: OFF CAMPUS ACTIVITY: VISIT TO TH