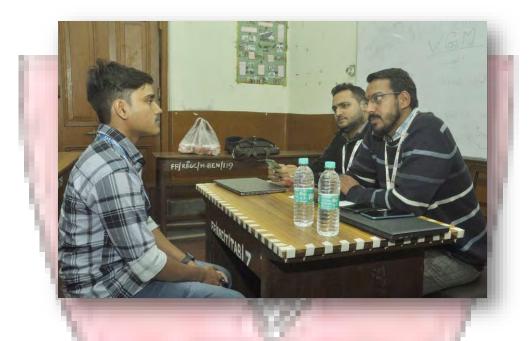

# Photographs of the Event- UDAAN' 24 organised at Rani Birla Girls' College held on 11.01.2024

Students from Vidyasagar College for Women appearing for the Campus Placement Interview on the event **UDAAN'24** 