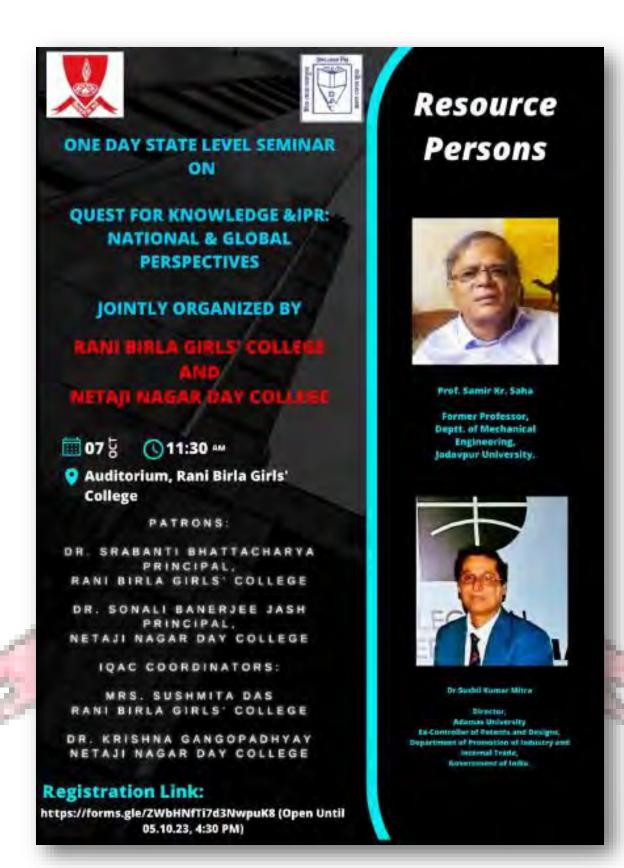

Vidyasagar College For Women Principal VIDYASAGAR COLLEGE FOR WOMEN

Kolkata-700 006

Flyer of the Event- UDAAN' 24 organised at Rani Birla Girls' College held on 11.01.2024