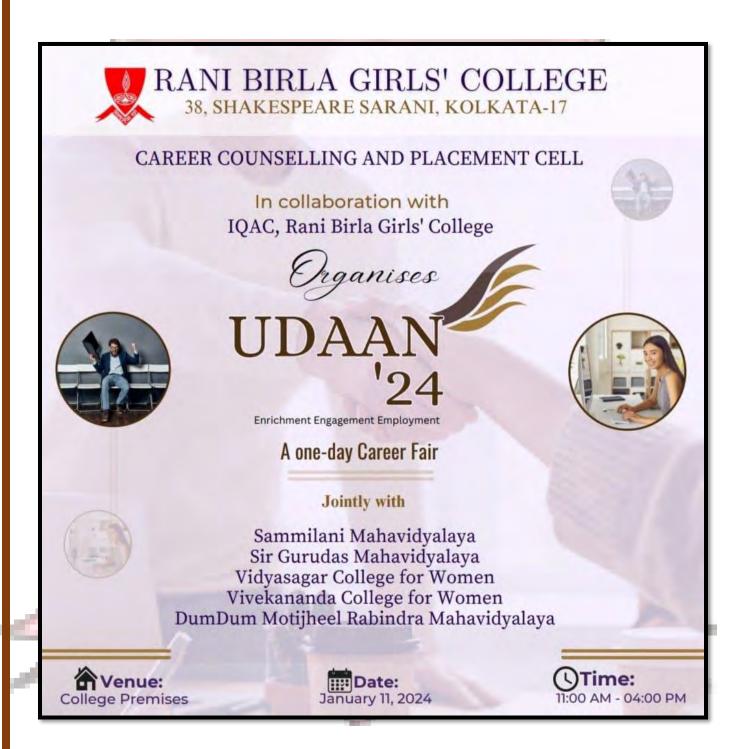

Vidyasagar College For Women Principal VIDYASAGAR COLLEGE FOR WOMEN

Kolkata-700 006

Flyer of the Event- UDAAN' 24 organised at Rani Birla Girls' College held on 11.01.2024

# Photographs of the Event- UDAAN' 24 organised at Rani Birla Girls' College held on 11.01.2024

The Principal, Dr. S<mark>rabanti Bhattacharya, IQAC Coordinator, Ms. Sushm</mark>ita Das of Rani Birla Girls' College with the Chief Guest and Guest of Honour lighting the lamp for the event, UDAAN'