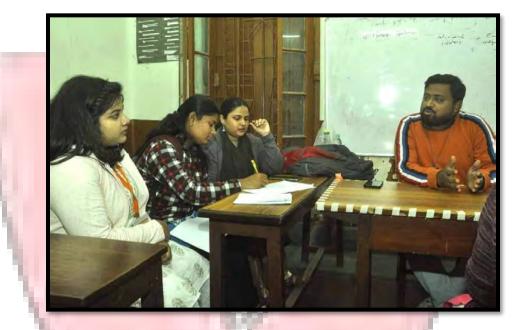

# Photographs of the Event- UDAAN' 24 organised at Rani Birla Girls' College held on 11.01.2024

Students from Vidyasagar College for Women appearing for the Campus Placement Interview on the event **UDAAN'24** 