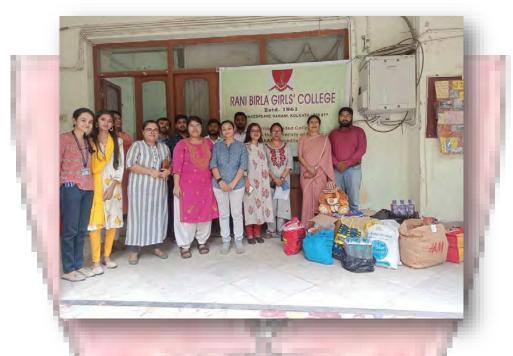

23.

The items collected were handed over to the members of the NGO, UDYOG- Foundation of Unified Youths of Gayesinpur by Dr. Srabanti Bhattacharya, Principal of Rani Birla Girls' College on 25/04/2023 in presence of the members of the Social Service Committee for donation to the poor and the needy members of the community.

Ms. Kamalika Paul,

Lamaldealand.

Assistant Professor,
Department of Geography,
Convenor, Social Service Sub Committee,
Rani Birla Girls' College,
Kolkata- 17.

Note: Report prepared by Ms. Kamalika Paul, Assistant Professor, Department of Geography and Mr. Debarshi Bhattacharyya, SACT, Department of Journalism and Mass Communication, Rani Birla Girls' College, Kolkata-17.

### PHOTOGRAPHS OF THE EVENT- DONATION DRIVE WEEK- COLLECTION OF CLOTHES AND STATIONARY ITEMS



Members of UDYOG, Principal and students of Rani Birla Girls' College with the clothes and stationary items collected from the Donation Drive Week Programme.



Members of UDYOG, Principal and members of Social Service Sub- Committee with the clothes and stationary items collected from the Donation Drive Week Programme.

### PHOTOGRAPH OF THE EVENT- DONATION DRIVE WEEK- COLLECTION OF CLOTHES AND STATIONARY ITEMS



**Students and Faculties of Rani Birla Girls' College helping the members of UDYOG** with the clothes and stationary items collected from the Donation Drive Week Programme.



# **PHOTOGRAPHS OF THE EVENT-**: OFF CAMPUS ACTIVITY: VISIT TO THE ANGEL RESIDENCE IN ARVEDIPUR, GAYESHPUR, KALYANI



Faculties and stud<mark>ents of Rani Birla Girls' College with the inmates o</mark>f