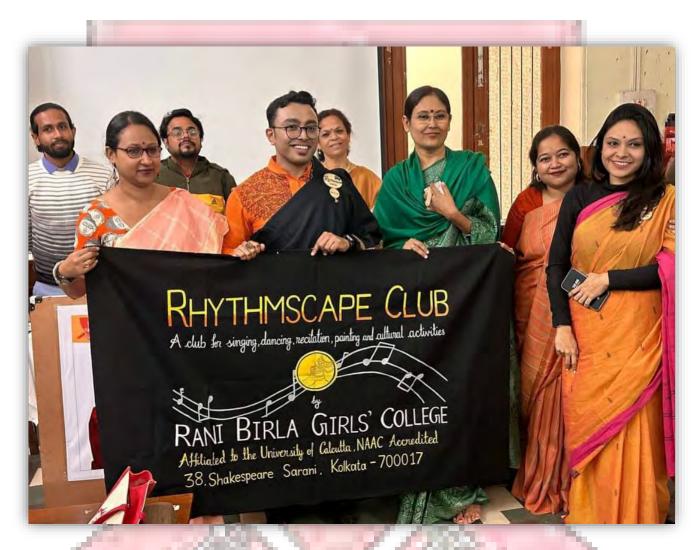

C According



A Green-sided college in



www.rbgc.ac.in

### RHYTHMSCAPE

A club for singing, dancing, painting, elocution & other cultural activities

is organising

#### INTER COLLEGE PAINTING & ELOCUTION COMPETITION

in collaboration with

Internal Quality Assurance Cell, RBGC



on the occassion of

#### VIVEKANANDA JAYANTI

12th January, 2024

#### NATIONAL YOUTH DAY 2024

to be celebrated on

17th January, 2024

10 AM onwards

at Rani Birla Girls' College Campus

#### CHIEF PATRON

#### DR. SRABANTI BHATTACHARYA

Principal, Rani Birla Girls' College

**PUBALINA SAMANTA** 9007994052 Department of Fashion

& Apparel Design

for details contact CONVENERS

SAYAN DUTTA 7003602499

Department of Geography

# PHOTOGRAPHS OF THE EVENT- CELEBRATION OF NATIONAL YOUTH DAY HELD ON 17.01.2024



Principal, D<mark>r. Srabanti B</mark>hattacharya and the faculty members of Rhythmscape Club with the judges from Srutibritto at the College Auditorium for celebration of National Youth Day.

#### PHOTOGRAPHS OF THE EVENT- CELEBRATION OF NATIONAL YOUTH DAY HELD ON 17.01.2024



Participants of the Elocution Competition and faculty members of the Rhythmscape Club of Rani Birla Girls' College with the judges for the event at the College ground.



Rani Birla Girls' College

Presents

## NATIONAL YOUTH DAY 2024

## Student Members

| S.L NO. | Name                  | Number     | Dept/Sem