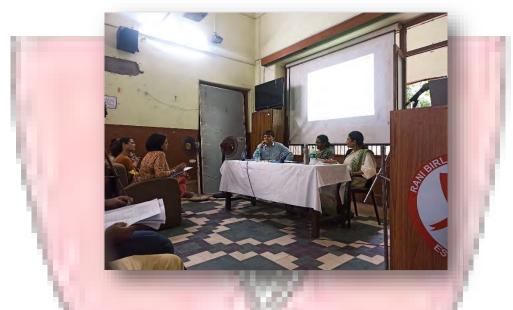

# Photographs of the Event- UDAAN' 24 organised at Rani Birla Girls' College held on 11.01.2024

The Principal, Dr. S<mark>rabanti Bhattacharya, IQAC Coordinator, Ms. Sushm</mark>ita Das of Rani Birla Girls' College with the Chief Guest and Guest of Honour lighting the lamp for the event, UDAAN'

The Principal, Dr. Srabanti Bhattacharya, NAAC Joint Coordinator and Convener of Career Counselling and Placement Cell, Dr. Sarmila Paul with the Chief Guest and Guest of Honour at the College ground where Companies put up their stalls for the event, UDAAN' 24.

# Photographs of the Event- UDAAN' 24 organised at Rani Birla Girls' College held on 11.01.2024

Faculty Volunteers with the NAAC Joint Coordinator and Convener of Career Counselling and Placement Cell of Rani Birla Girls' College, Dr. Sarmila Paul for the event, UDAAN' 24