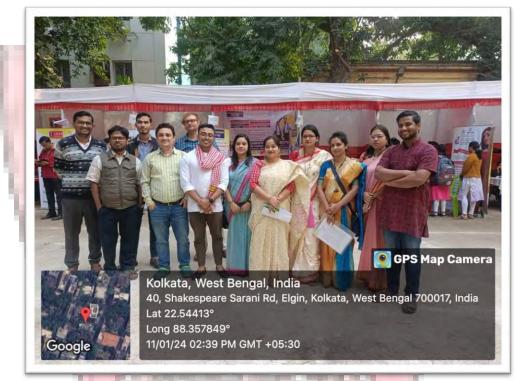

# Photographs of the Event- UDAAN' 24 organised at Rani Birla Girls' College held on 11.01.2024

Faculty Volunteers with the NAAC Joint Coordinator and Convener of Career Counselling and Placement Cell of Rani Birla Girls' College, Dr. Sarmila Paul for the event, UDAAN' 24