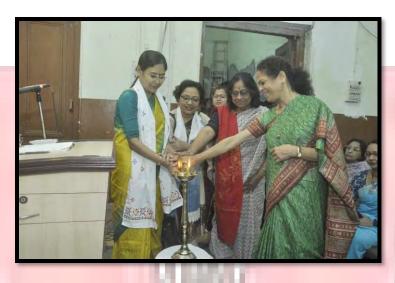

# Photographs of the Event- UDAAN' 24 organised at Rani Birla Girls' College held on 11.01.2024

The Principal, Dr. S<mark>rabanti Bhattacharya, IQAC Coordinator, Ms. Sushm</mark>ita Das of Rani Birla Girls' College with the Chief Guest and Guest of Honour lighting the lamp for the event, UDAAN'