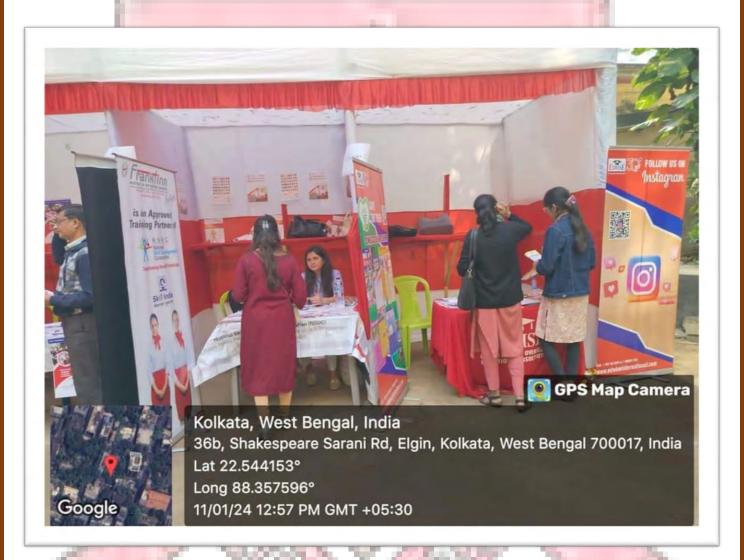

# Photographs of the Event- UDAAN' 24 organised at Rani Birla Girls' College held on 11.01.2024

Students from Vidyasagar College for Women appearing for the Campus Placement Interview on the event **UDAAN'24** 

Students of different colleges enquiring about different career opportunities from the company stalls set up at the event, **UDAAN' 24** 

Authenticated

Shattachar

Principal
Rani Birla Girls' College
Kolkata - 700017