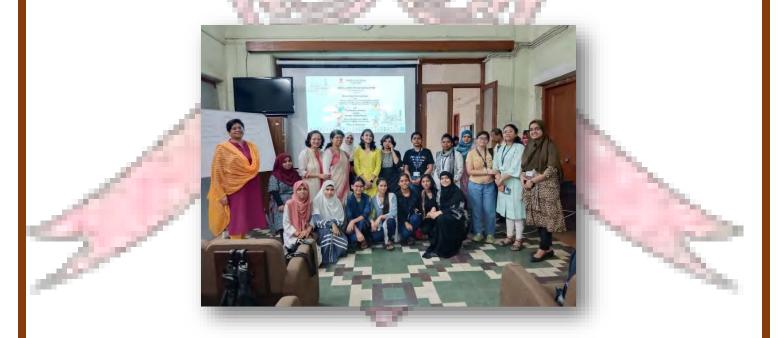

kindly grant the permission for the programme and oblige.

Thanking you,

Yours faithfully,

(Kamalika Paul)

Kamalehalaul

Convener of Social Service Sub-Committee

FLYER OF THE EVENT- 'WORKSHOP ON COMMUNITY MOBILIZATION AND COMMUNITY OUTREACH PROGRAMMES AND MENTAL HEALTH LITERACY THROUGH ACTIVITY BASED SESSIONS' HELD ON 20.03.2024



PHOTOGRAPHS OF THE EVENT- 'WORKSHOP ON COMMUNITY MOBILIZATION AND COMMUNITY OUTREACH PROGRAMMES AND MENTAL HEALTH LITERACY THROUGH ACTIVITY BASED SESSIONS' HELD ON 20.03.2024



Principal, Dr. Srabanti Bhattacharyya, the faculty members of Social Service Sub Committee of Rani Birla Girls' College with the Speakers of the Event-'Workshop on Community Mobilization and Community Outreach Programmes and Mental Health Literacy through Activity based Sessions'.



The faculty members of Social Service Sub Committee and the students **of Rani Birla Girls' College with**the Speakers of the Event-'Workshop on Community Mobilization and Community Outreach
Programmes and Mental Health Literacy t**hrough Activity based Sessions'** 

The following attendance sheet for the eventWORKSHOP ON COMMUNITY MOBILIZATION AND
COMMUNITY OUTREACH PROGRAMMES AND
MENTAL HEALTH LITERACY THROUGH ACTIVITY
BASED SESSIONS has been authenticated by the
Principal,

Rani Birla Girls' College.

Authenticated

Principal Rani Birla Girls' College Kolkata - 700017

# ATTENDANCE SHEET OF THE EVENT- 'WORKSHOP ON COMMUNITY MOBILIZATION AND COMMUNITY OUTREACH PROGRAMMES AND MENTAL HEALTH LITERACY THROUGH ACTIVITY BASED SESSIONS'

### RANI BIRLA GIRLS' COLLEGE

38, Shakespeare Sarani,