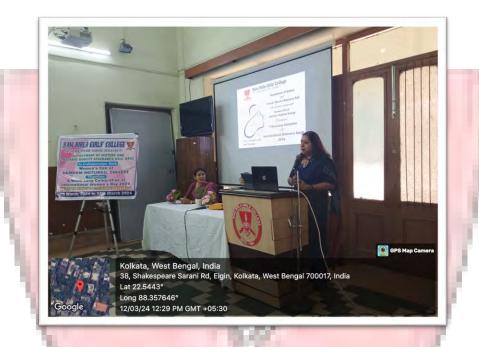

# RANI BIRLA GIRLS' COLLEGE

38, Shakespeare Sarani, Kolkata-700017

Criterion Name: Research, Innovation and Extension

Index No: 3.5.1

Subtitle: Number of MoUs, collaborations/linkages for Faculty exchange, Student exchange, internship, field project, on-the-job training and other academic activities during the last five years