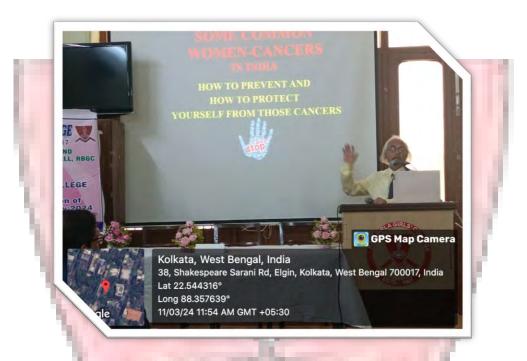

ALAM Iram Firdosh Tarvi Singh Anamika Mukhenji Ankita Dharz Shabman Surtana Shreya Singh |



## FLYER OF THE EVENT- SEMINAR IN SOME COMMON WOMEN CANCERS IN INDIA HELD ON 11.03.2024



## PHOTOGRAPHSOF THE EVENT- SEMINAR IN SOME COMMON WOMEN CANCERS IN INDIA HELD ON 11.03.2024



NAAC Coordinator of Rani Birla Girls' College, Ms. Pampa Chatterjee on the microphone, the Principal of Rani Birla Girls' College, Dr. Srabanti Bhattacharya along with the Principal of Dumdum Motijheel College welcoming renowned oncologist, Dr. Shankar Nath as the Speaker for the Seminar on 'Some Common Women Cancers in India'.



The Principal of Rani Birla Girls' College delivering the inaugural speech on the Seminar.

## PHOTOGRAPHSOF THE EVENT- SEMINAR IN SOME COMMON WOMEN CANCERS IN INDIA HELD ON 11.03.2024



Dr. Shankar Nath giving his deliberation on the Seminar as the keynote speaker for the Event.



Dr. Shankar Nath with the students, faculties, IQAC Coordinator, NAAC Joint Coordinator and the Principal of Rani Birla Girls' College, Dr. Srabanti Bhattacharya after the end of the Seminar on 'Some Common Women Cancers in India'



38, Shakespeare Sarani, Kolkata - 17

### Attendance Sheet of Participants

Name of the Event: Intelementarial women's Day (The Event Ad 103/224 Venue: AUdito Euron, R. Bine...

Organised By: HIS TOLY DOPLA, RBOIC JOAC, RBGIL Women Cell, Demi Dum Moti Jucel College

| Sl.<br>No. | Name (in Capital)  | Semester | Department | Signature with Date               |
|------------|--------------------|----------|------------|-----------------------------------|
| 1