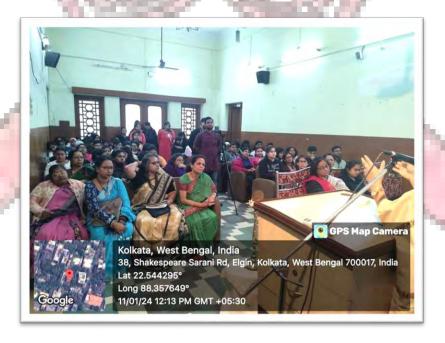

# Photographs of the Event- UDAAN' 24 organised at Rani Birla Girls' College held on 11.01.2024

Faculty Volunteers with the NAAC Joint Coordinator and Convener of Career Counselling and Placement Cell of Rani Birla Girls' College, Dr. Sarmila Paul for the event, UDAAN' 24

College ground where different companies have set up their staffs for the event, UDAAN' 24