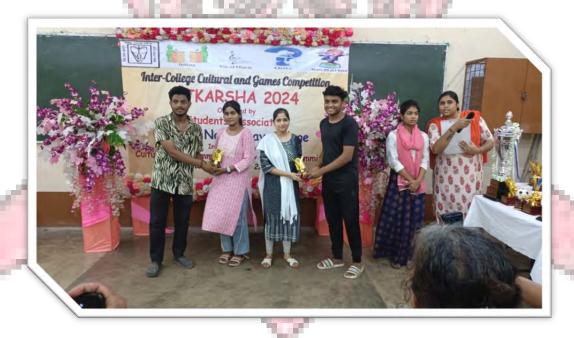

# Photographs of the Event- UDAAN' 24 organised at Rani Birla Girls' College held on 11.01.2024

Faculty Volunteers with the NAAC Joint Coordinator and Convener of Career Counselling and Placement Cell of Rani Birla Girls' College, Dr. Sarmila Paul for the event, UDAAN' 24

# Photographs of the Event- UDAAN' 24 organised at Rani Birla Girls' College held on 11.01.2024

Students from Vidyasagar College for Women appearing for the Campus Placement Interview on the event **UDAAN'24** 