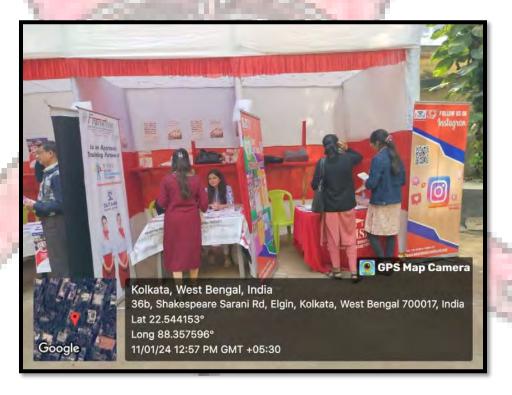

Vidyasagar College For Women Principal VIDYASAGAR COLLEGE FOR WOMEN

Kolkata-700 006

Flyer of the Event- UDAAN' 24 organised at Rani Birla Girls' College held on 11.01.2024

# Photographs of the Event- UDAAN' 24 organised at Rani Birla Girls' College held on 11.01.2024

The Principal, Dr. S<mark>rabanti Bhattacharya, IQAC Coordinator, Ms. Sushm</mark>ita Das of Rani Birla Girls' College with the Chief Guest and Guest of Honour lighting the lamp for the event, UDAAN'

The Principal, Dr. Srabanti Bhattacharya, NAAC Joint Coordinator and Convener of Career Counselling and Placement Cell, Dr. Sarmila Paul with the Chief Guest and Guest of Honour at the College ground where Companies put up their stalls for the event, UDAAN' 24.