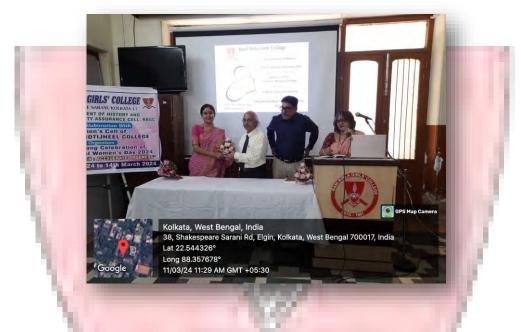

|
|                       |                                                                                                                                                          |
|                       |                                                                                                                                                          |
|                       | Gram Permeen Sumaiya Bir Sayerd Aniqa Anshad Hafeez. ZOYA MAHEK ALAM Iram Firdosh Tarvi Singh Anamika Mukhenji Ankita Dharz Shabman Surtana Shreya Singh |



## FLYER OF THE EVENT- SEMINAR IN SOME COMMON WOMEN CANCERS IN INDIA HELD ON 11.03.2024



## PHOTOGRAPHSOF THE EVENT- SEMINAR IN SOME COMMON WOMEN CANCERS IN INDIA HELD ON 11.03.2024



NAAC Coordinator of Rani Birla Girls' College, Ms. Pampa Chatterjee on the microphone, the Principal of Rani Birla Girls' College, Dr. Srabanti Bhattacharya along with the Principal of Dumdum Motijheel College welcoming renowned oncologist, Dr. Shankar Nath as the Speaker for the Seminar on 'Some Common Women Cancers in India'.



The Principal of Rani Birla Girls' College delivering the inaugural speech on the Seminar.

## PHOTOGRAPHSOF THE EVENT- SEMINAR IN SOME COMMON WOMEN CANCERS IN INDIA HELD ON 11.03.2024



Dr. Shankar Nath giving his deliberation on the Seminar as the keynote speaker for the Event.



Dr. Shankar Nath with the students, faculties, IQAC Coordinator, NAAC Joint Coordinator and the Principal of Rani Birla Girls' College, Dr. Srabanti Bhattacharya after the end of t