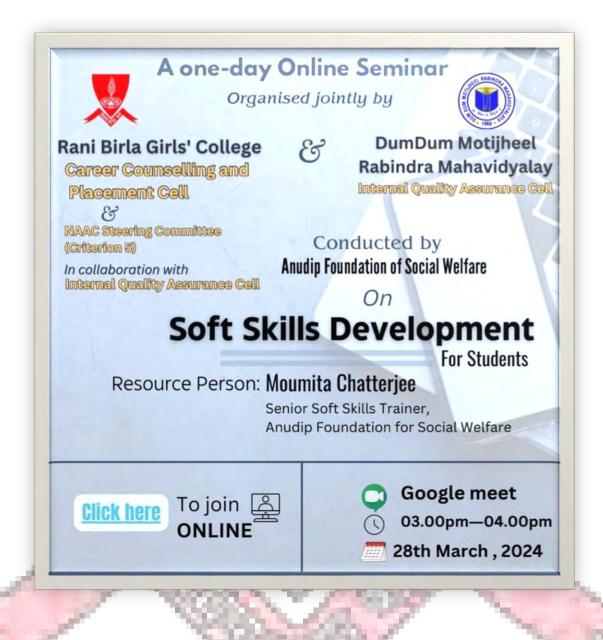

# NOTICE OF THE EVENT- AN ORIENTATION CUM RECRUITMENT DRIVE HELD ON 20.05.2024

#### FLYER OF THE EVENT- AN ORIENTATION CUM RECRUITMENT DRIVE HELD ON 20.05.2024

# WOMEN'S CHRISTIAN COLLEGE, KOLKATA

CAREER COUNSELLING AND PLACEMENT CELL, NSS AND IQAC

IN COLLABORATION WITH

KOTAK LIFE INSURANCE

organize

#### **An Orientation cum Recruitment Drive**

Date: 20.05.2024

Time: 11 A.M. onwards

Venue: College Auditorium

The following attendance sheet for the event-AN ORIENTATION CUM RECRUITMENT DRIVE held on 20.05.2024 has been authenticated by the Principal, **Rani Birla Girls' College**.