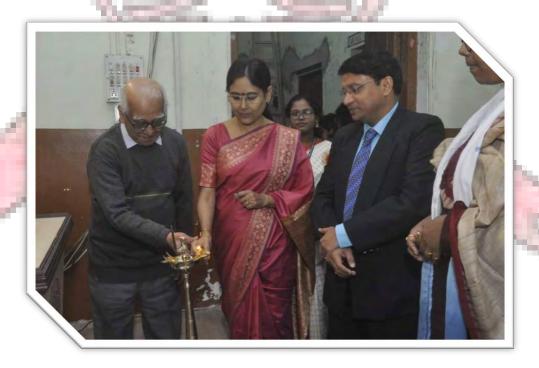

# Photographs of the Event- UDAAN' 24 organised at Rani Birla Girls' College held on 11.01.2024

The Principal, Dr. S<mark>rabanti Bhattacharya, IQAC Coordinator, Ms. Sushm</mark>ita Das of Rani Birla Girls' College with the Chief Guest and Guest of Honour lighting the lamp for the event, UDAAN'