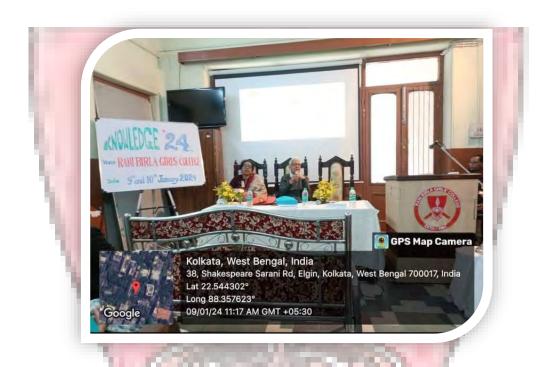

23



The Principal, Dr. Srabanti Bhattacharya, IQAC Coordinator, Ms. Sushmita Das and other faculties of Rani Birla Girls' College at the inauguration of the College Fete, Agomioni' 23

#### PHOTOGRAPHS OF THE EVENT AGOMONI'23- COLLEGE FETE



Two underprivileged and destitute women representatives from Ankur Kala participated in the College Fete, Agomoni' 23 for promoting and selling their products manufactured and prepared by them. The money earned from selling these products were further used to help the needy sections of the society.



FLYER OF THE EVENT- KNOWLEDGE'24-BOOK FAIR ORGANISED AT RANI BIRLA GIRLS' COLLEGE HELD ON 09.01.2024 AND 10.01.2024



# PHOTOGRAPHS OF THE EVENT- KNOWLEDGE**'24**- BOOK FAIR ORGANISED AT RANI BIRLA GIRLS**' COLLEGE HELD ON 09.01.2024**AND 10.01.2024



The Chief Guest and Guest of H<mark>on</mark>our, Prof. Pabitra Sarkar and Ms. Mandakranta Sen delivering their inaugural speech at the Book Fair, KNOWLEDGE' 24



The staff members of Ankur Kala at their stall for promoting and selling their products at the event, **KNOWLEDGE'24** 



# SCREENSHOT OF THE ONLINE CLASS ON GEOSPATIAL TECHNIQUES IN HAZARD MAPPING HELD ON 08.06.2023



Screenshot of the online class conducted by Ms. Kamalika Paul, Assistant Professor,

Department of Geography, Rani Birla Girls' College on Geospatial Techniques in Hazard

Mapping for the students of Sammilani Mahavidyalaya on 08.06.2023 as a part of Faculty

Exchange Programme between the two Colleges.



# Sammilani Mahavidyalaya

Enstern Metropolitan Bypass Rd, Chak Garia, Baghajatin Colony, Kolkata, West B