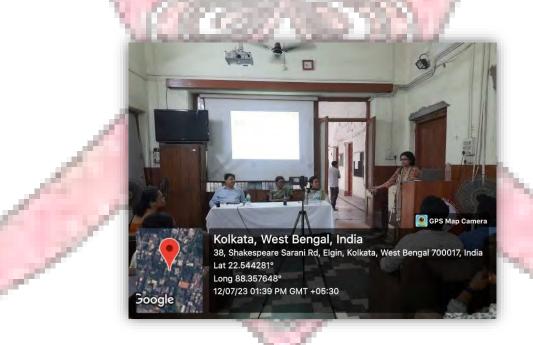

Activity details between Vidyasagar College for Women and Rani Birla Girls' College Effective Date of Academic Linkage- 24.06.2023 **Event:** Faculty Exchange Programme Dates: 30.06.2023 Participant: Mr. Shoubonik Bala, Assistant Professor, Department of Geography, Vidyasagar College for Women

#### Screenshot of the Online Class as a part of Faculty Exchange Programme held on 30.06.2024

Mr. Shoubonik Bala, Assistant Professor, Department of Geography, Vidyasagar Women's College conducted an online class on Soil Erosion and Conservation on 30.06.2023 as a part of Faculty Exchange Programme between the two colleges.