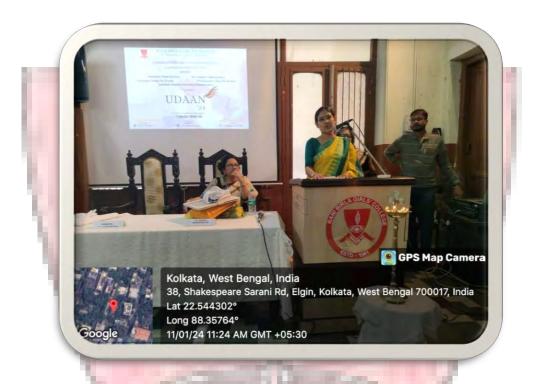

Vidyasagar College For Women Principal VIDYASAGAR COLLEGE FOR WOMEN

Kolkata-700 006

Flyer of the Event- UDAAN' 24 organised at Rani Birla Girls' College held on 11.01.2024

# Photographs of the Event- UDAAN' 24 organised at Rani Birla Girls' College held on 11.01.2024

The Principal, Dr. S<mark>rabanti Bhattacharya, IQAC Coordinator, Ms. Sushm</mark>ita Das of Rani Birla Girls' College with the Chief Guest and Guest of Honour lighting the lamp for the event, UDAAN'