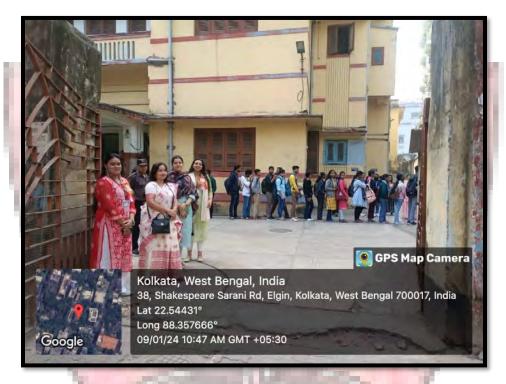

# Photographs of the Event- UDAAN' 24 organised at Rani Birla Girls' College held on 11.01.2024

Faculty Volunteers with the NAAC Joint Coordinator and Convener of Career Counselling and Placement Cell of Rani Birla Girls' College, Dr. Sarmila Paul for the event, UDAAN' 24

College ground where different companies have set up their staffs for the event, UDAAN' 24