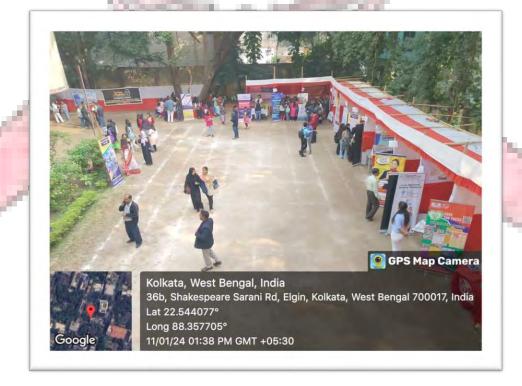

College ground where different companies have set up their staffs for the event, UDAAN' 24