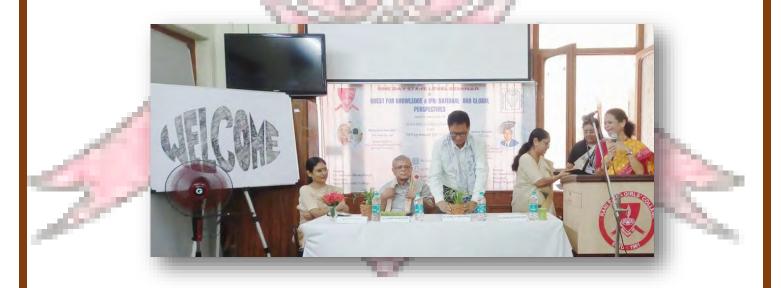

# Photographs of the Event- UDAAN' 24 organised at Rani Birla Girls' College held on 11.01.2024

The Principal, Dr. S<mark>rabanti Bhattacharya, IQAC Coordinator, Ms. Sushm</mark>ita Das of Rani Birla Girls' College with the Chief Guest and Guest of Honour lighting the lamp for the event, UDAAN'

The Principal, Dr. Srabanti Bhattacharya, NAAC Joint Coordinator and Convener of Career Counselling and Placement Cell, Dr. Sarmila Paul with the Chief Guest and Guest of Honour at the College ground where Companies put up their stalls for the event, UDAAN' 24.