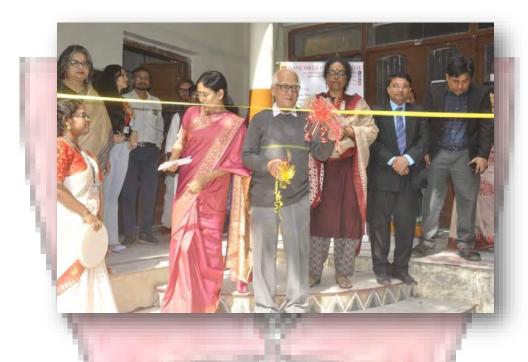

# Photographs of the Event- UDAAN' 24 organised at Rani Birla Girls' College held on 11.01.2024

The Principal, Dr. S<mark>rabanti Bhattacharya, IQAC Coordinator, Ms. Sushm</mark>ita Das of Rani Birla Girls' College with the Chief Guest and Guest of Honour lighting the lamp for the event, UDAAN'