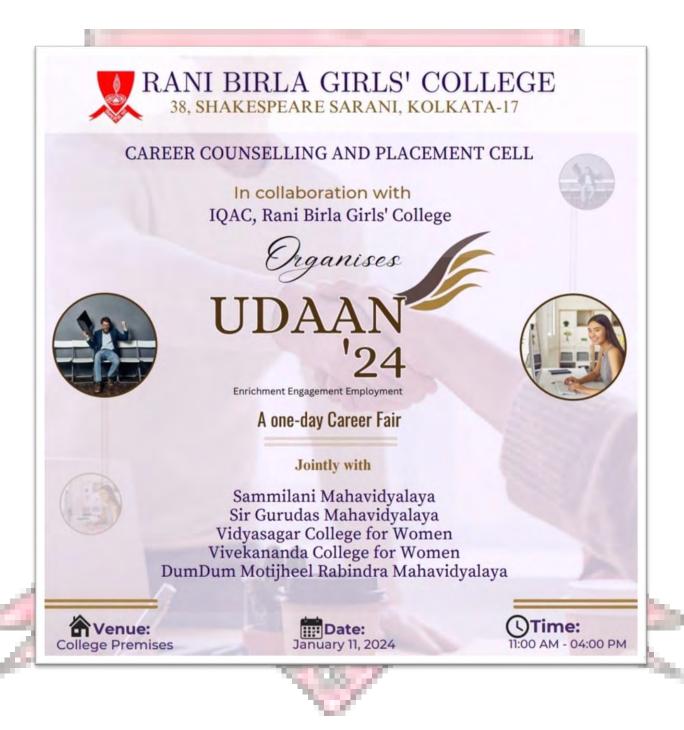

Vidyasagar College For Women Principal VIDYASAGAR COLLEGE FOR WOMEN

Kolkata-700 006

Flyer of the Event- UDAAN' 24 organised at Rani Birla Girls' College held on 11.01.2024

# Photographs of the Event- UDAAN' 24 organised at Rani Birla Girls' College held on 11.01.2024

The Principal, Dr. S<mark>rabanti Bhattacharya, IQAC Coordinator, Ms. Sushm</mark>ita Das of Rani Birla Girls' College with the Chief Guest and Guest of Honour lighting the lamp for the event, UDAAN'

The Principal, Dr. Srabanti Bhattacharya, NAAC Joint Coordinator and Convener of Career Counselling and Placement Cell, Dr. Sarmila Paul with the Chief Guest and Guest of Honour at the College ground where Companies put up their stalls for the event, UDAAN' 24.

# Photographs of the Event- UDAAN' 24 organised at Rani Birla Girls' College held on 11.01.2024

Faculty Volunteers with the NAAC Joint Coordinator and Convener of Career Counselling and Placement Cell of Rani Birla Girls' College, Dr. Sarmila Paul for the event, UDAAN' 24

College ground where different companies have set up their staffs for the event, UDAAN' 24

# Photographs of the Event- UDAAN' 24 organised at Rani Birla Girls' College held on 11.01.2024

Students from Vidyasagar College for Women appearing for the Campus Placement Interview on the event **UDAAN'24** 

Students of different colleges enquiring about different career opportunities from the company stalls set up at the event, **UDAAN' 24** 

Authenticated

Shattachar

Principal
Rani Birla Girls' College
Kolkata - 700017