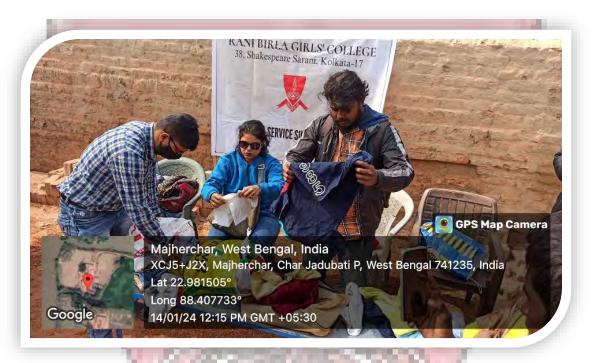

# Photographs of the Event- UDAAN' 24 organised at Rani Birla Girls' College held on 11.01.2024

The Principal, Dr. S<mark>rabanti Bhattacharya, IQAC Coordinator, Ms. Sushm</mark>ita Das of Rani Birla Girls' College with the Chief Guest and Guest of Honour lighting the lamp for the event, UDAAN'

The Principal, Dr. Srabanti Bhattacharya, NAAC Joint Coordinator and Convener of Career Counselling and Placement Cell, Dr. Sarmila Paul with the Chief Guest and Guest of Honour at the College ground where Companies put up their stalls for the event, UDAAN' 24.