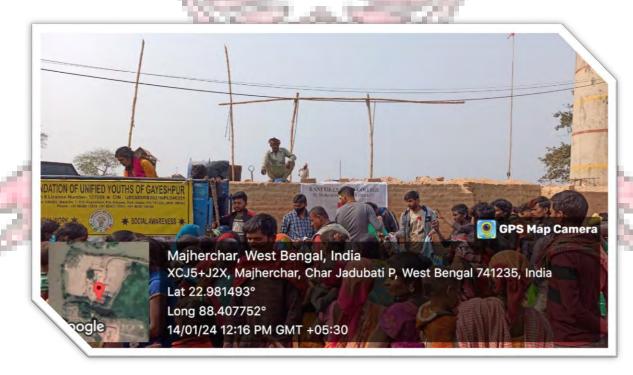

# Photographs of the Event- UDAAN' 24 organised at Rani Birla Girls' College held on 11.01.2024

Faculty Volunteers with the NAAC Joint Coordinator and Convener of Career Counselling and Placement Cell of Rani Birla Girls' College, Dr. Sarmila Paul for the event, UDAAN' 24

College ground where different companies have set up their staffs for the event, UDAAN' 24