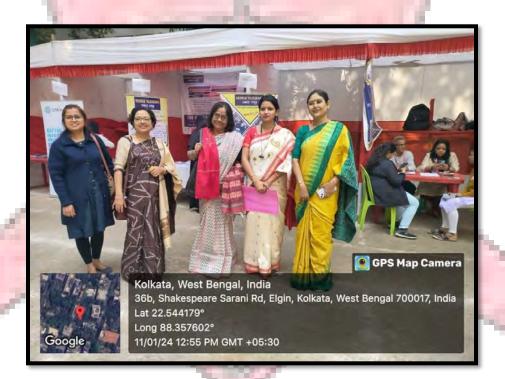

The Principal, Dr. Srabanti Bhattacharya, NAAC Joint Coordinator and Convener of Career Counselling and Placement Cell, Dr. Sarmila Paul with the Chief Guest and Guest of Honour at the College ground where Companies put up their stalls for the event, UDAAN' 24.