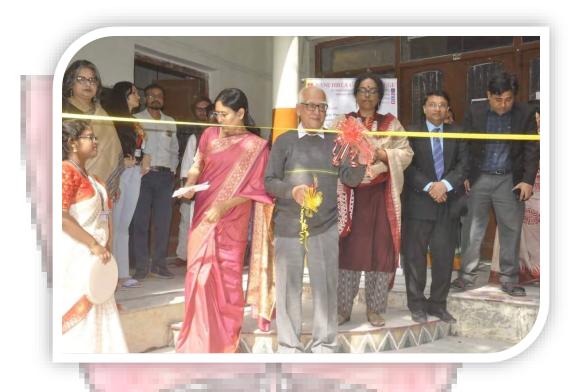

# Photographs of the Event- UDAAN' 24 organised at Rani Birla Girls' College held on 11.01.2024

The Principal, Dr. S<mark>rabanti Bhattacharya, IQAC Coordinator, Ms. Sushm</mark>ita Das of Rani Birla Girls' College with the Chief Guest and Guest of Honour lighting the lamp for the event, UDAAN'