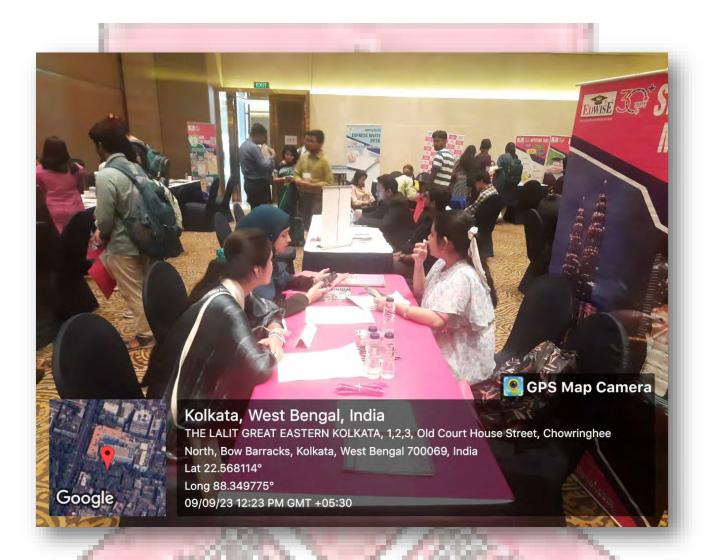

Activity details between Vidyasagar College for Women and Rani Birla Girls' College Effective Date of Academic Linkage- 24.06.2023 **Event:** Faculty Exchange Programme Dates: 30.06.2023 Participant: Mr. Shoubonik Bala, Assistant Professor, Department of Geography, Vidyasagar College for Women

#### Screenshot of the Online Class as a part of Faculty Exchange Programme held on 30.06.2024

Mr. Shoubonik Bala, Assistant Professor, Department of Geography, Vidyasagar Women's College conducted an online class on Soil Erosion and Conservation on 30.06.2023 as a part of Faculty Exchange Programme between the two colleges.