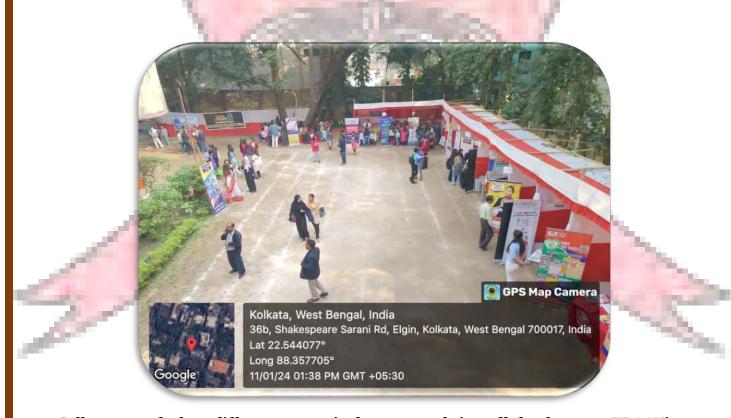

College ground where different companies have set up their staffs for the event, UDAAN' 24