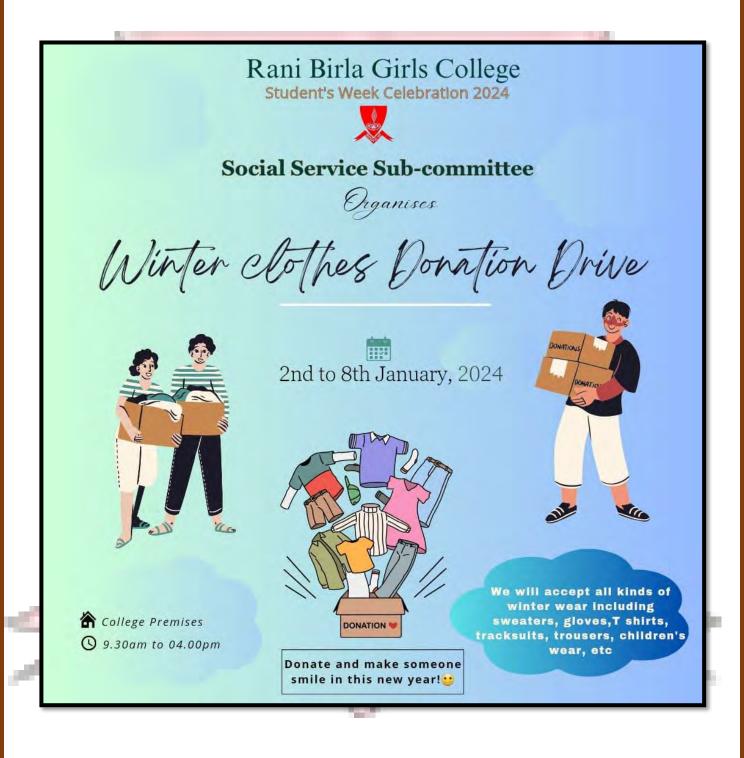

s collected from the Donation Drive Week Programme.



# **PHOTOGRAPHS OF THE EVENT-**: OFF CAMPUS ACTIVITY: VISIT TO THE ANGEL RESIDENCE IN ARVEDIPUR, GAYESHPUR, KALYANI



Faculties and stud<mark>ents of Rani Birla Girls' College with the inmates o</mark>f Angel Residence.



Students of Rani Birla Girls' College with the inmates of Angel Residence

# **PHOTOGRAPHS OF THE EVENT-**: OFF CAMPUS ACTIVITY: VISIT TO THE ANGEL RESIDENCE IN ARVEDIPUR, GAYESHPUR, KALYANI



Members of Social Service Sub-Committee, Faculties and Students of Rani Birla Girls' College with the inmates of Angel Residence



 $Faculties\ and\ students\ of\ Rani\ Birla\ Girls' College\ with\ the\ inmates\ of\ Angel\ Residence$ 



### FLYER OF THE EVENT- WINTER CLOTHES DONATION DRIVE HELD FROM 02.01.2024- 08.01.2024



## PHOTOGRAPHS OF THE EVENT- WINTER CLOTHES DONATION DRIVE HELD FROM 02.01.2024- 08.01.2024



Faculties, members of social service sub committee, students, members of UDYOG with the collected items from the Winter Clothes Donation Drive



Faculties, members of social service sub committee, students, members of UDYOG with the collected items from the Winter Clothes Donation Drive

## PHOTOGRAPH OF THE EVENT- WINTER CLOTHES DONATION DRIVE HELD FROM 02.01.2024- 08.01.2024



Collected Winter Clothes from the Winter Clothes Donation Drive Programme



# PHOTOGRAPHS OF THE EVENT- OFF CAMPUS ACTIVITY: DISTRIBUTION OF WINTER CLOTHES AT MAJHERCHAR

HELD ON 14.01.2024



Mr. Kinshuk Das along with the members of UDYOG at Majherchar on the occasion of Winter Clothes Distribution Programme



Mr.