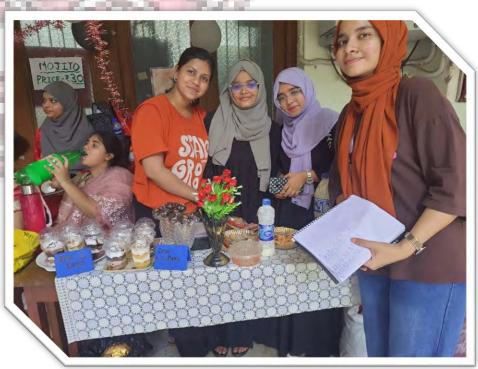

# Photographs of the Event- UDAAN' 24 organised at Rani Birla Girls' College held on 11.01.2024

Students from Vidyasagar College for Women appearing for the Campus Placement Interview on the event **UDAAN'24** 

Students of different colleges enquiring about different career opportunities from the company stalls set up at the event, **UDAAN' 24** 

Authenticated

Shattachar

Principal
Rani Birla Girls' College
Kolkata - 700017