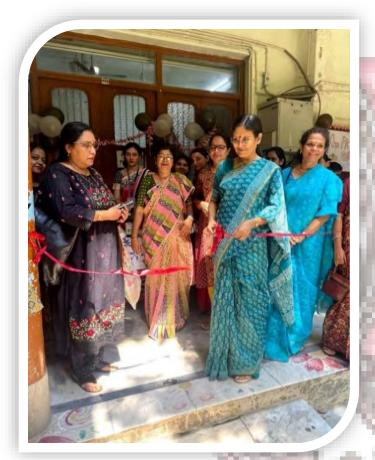

# Photographs of the Event- UDAAN' 24 organised at Rani Birla Girls' College held on 11.01.2024

The Principal, Dr. S<mark>rabanti Bhattacharya, IQAC Coordinator, Ms. Sushm</mark>ita Das of Rani Birla Girls' College with the Chief Guest and Guest of Honour lighting the lamp for the event, UDAAN'