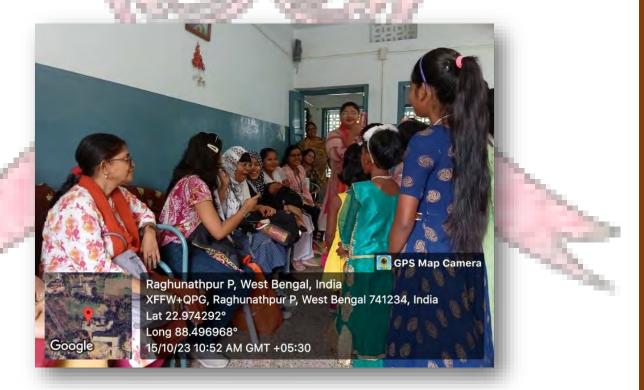

# Photographs of the Event- UDAAN' 24 organised at Rani Birla Girls' College held on 11.01.2024

Students from Vidyasagar College for Women appearing for the Campus Placement Interview on the event **UDAAN'24** 

Students of different colleges enquiring about different career opportunities from the company stalls set up at the event, **UDAAN' 24** 

Authenticated

Shattachar

Principal
Rani Birla Girls' College
Kolkata - 700017