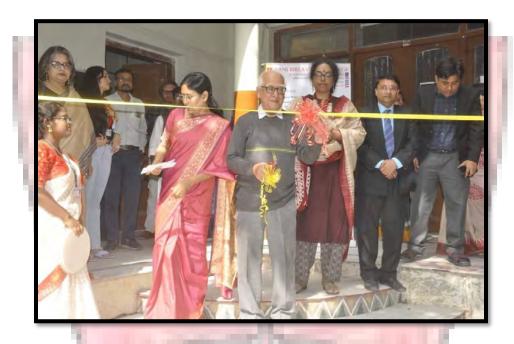

# Photographs of the Event- UDAAN' 24 organised at Rani Birla Girls' College held on 11.01.2024

The Principal, Dr. S<mark>rabanti Bhattacharya, IQAC Coordinator, Ms. Sushm</mark>ita Das of Rani Birla Girls' College with the Chief Guest and Guest of Honour lighting the lamp for the event, UDAAN'