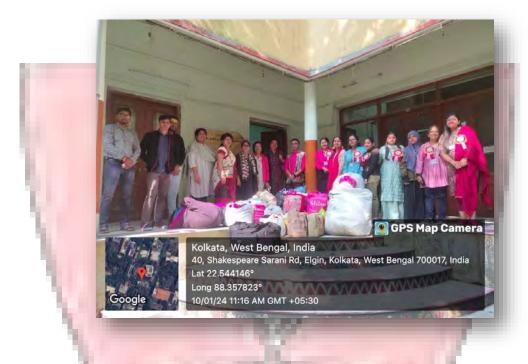

PUS ACTIVITY: VISIT TO THE ANGEL RESIDENCE IN ARVEDIPUR, GAYESHPUR, KALYANI



Faculties and stud<mark>ents of Rani Birla Girls' College with the inmates o</mark>f Angel Residence.



Students of Rani Birla Girls' College with the inmates of Angel Residence

# **PHOTOGRAPHS OF THE EVENT-**: OFF CAMPUS ACTIVITY: VISIT TO THE ANGEL RESIDENCE IN ARVEDIPUR, GAYESHPUR, KALYANI



Members of Social Service Sub-Committee, Faculties and Students of Rani Birla Girls' College with the inmates of Angel Residence



 $Faculties\ and\ students\ of\ Rani\ Birla\ Girls' College\ with\ the\ inmates\ of\ Angel\ Residence$ 



### FLYER OF THE EVENT- WINTER CLOTHES DONATION DRIVE HELD FROM 02.01.2024- 08.01.2024



## PHOTOGRAPHS OF THE EVENT- WINTER CLOTHES DONATION DRIVE HELD FROM 02.01.2024- 08.01.2024



Faculties, members of social service sub committee, students, members of UDYOG with the collected items from the Winter Clothes Donation Drive



Faculties, members of social service sub committee, students, members of UDYOG with the collected items from the Winter Clothes Donation Drive

## PHOTOGRAPH OF THE EVENT- WINTER CLOTHES DONATION DRIVE HELD FROM 02.01.2024- 08.01.2024



Collected Winter Clothes from the Winter Clothes Donation Drive Programme



# PHOTOGRAPHS OF THE EVENT- OFF CAMPUS ACTIVITY: DISTRIBUTION OF WINTER CLOTHES AT MAJHERCHAR

HELD ON 14.01.2024



Mr. Kinshuk Das along with the members of UDYOG at Majherchar on the occasion of Winter Clothes Distribution Programme



Mr. Kinshuk **Das, faculty of Rani Birla Girls' College distributing** the Winter Clothes at Majhe