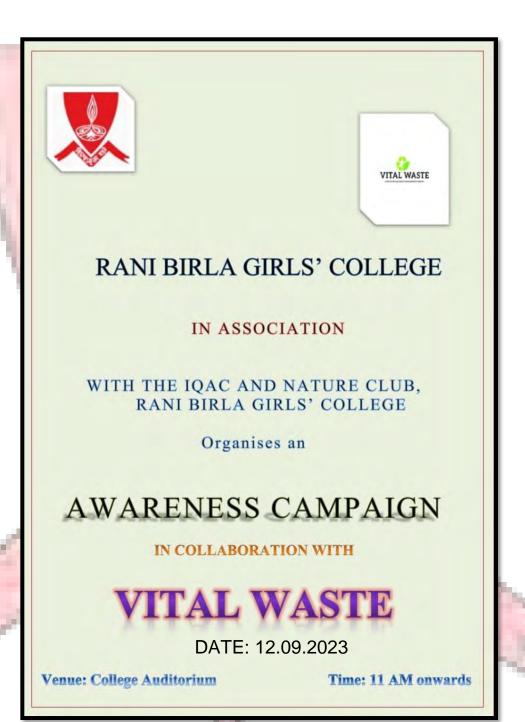

#### NOTICE

The Career Counselling and Placement Cell, National Service Scheme and IQAC of Women's Christian College in collaboration with Kotak Life Insurance would be organising a Placement Drive to recruit Graduate Trainee Interns (with expected stipendship of Rs. 14,000 per month) from amongst our outgoing students on 20" May, 2024 from 11am onwards.

Our College would like to invite Semester 6 students from amongst our MoU partners. Dinabandhu Andrews College, Rani Birla Girls College, Surendranath College for Women. Basanti Debi College and Naba Ballygunje Mahavidyalaya to avail the placement opportunity through our collaborative endeavour.