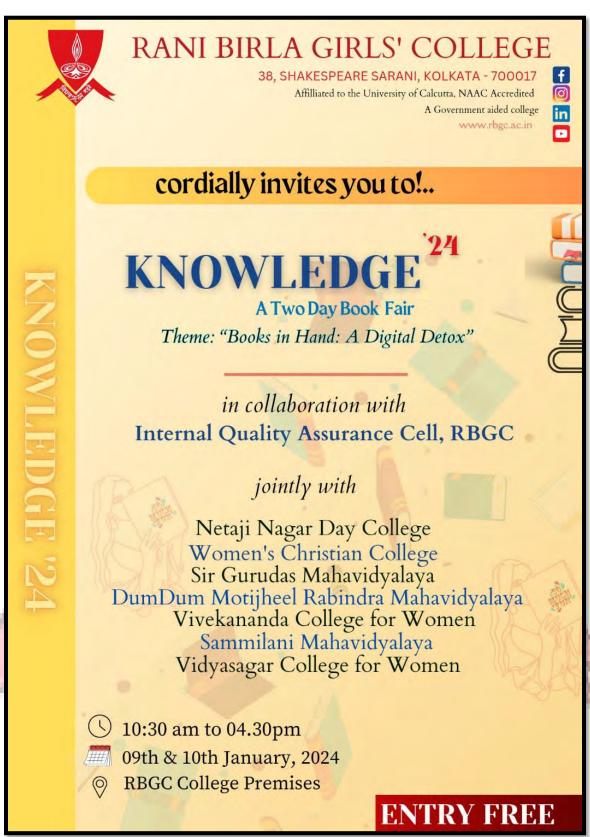

Vidyasagar College For Women Principal VIDYASAGAR COLLEGE FOR WOMEN

Kolkata-700 006

Flyer of the Event- UDAAN' 24 organised at Rani Birla Girls' College held on 11.01.2024