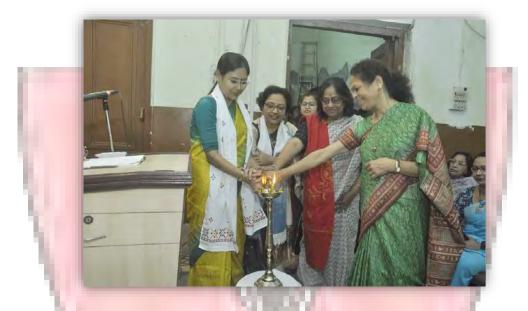

# Photographs of the Event- UDAAN' 24 organised at Rani Birla Girls' College held on 11.01.2024

The Principal, Dr. S<mark>rabanti Bhattacharya, IQAC Coordinator, Ms. Sushm</mark>ita Das of Rani Birla Girls' College with the Chief Guest and Guest of Honour lighting the lamp for the event, UDAAN'