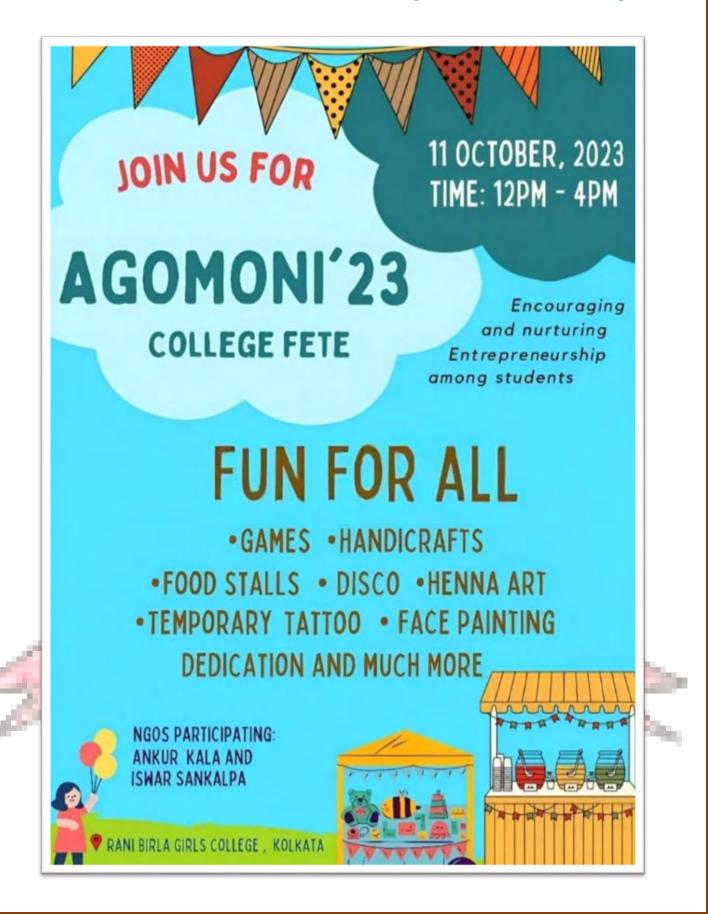

Vidyasagar College For Women Principal VIDYASAGAR COLLEGE FOR WOMEN

Kolkata-700 006

Flyer of the Event- UDAAN' 24 organised at Rani Birla Girls' College held on 11.01.2024