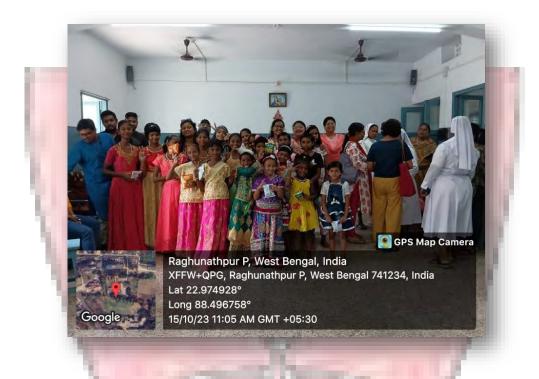

# Photographs of the Event- UDAAN' 24 organised at Rani Birla Girls' College held on 11.01.2024

Faculty Volunteers with the NAAC Joint Coordinator and Convener of Career Counselling and Placement Cell of Rani Birla Girls' College, Dr. Sarmila Paul for the event, UDAAN' 24

College ground where different companies have set up their staffs for the event, UDAAN' 24