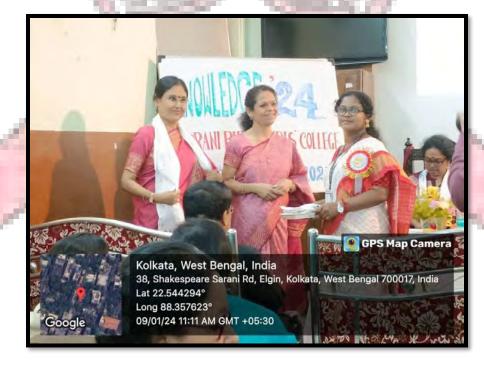

# Photographs of the Event- UDAAN' 24 organised at Rani Birla Girls' College held on 11.01.2024

The Principal, Dr. S<mark>rabanti Bhattacharya, IQAC Coordinator, Ms. Sushm</mark>ita Das of Rani Birla Girls' College with the Chief Guest and Guest of Honour lighting the lamp for the event, UDAAN'