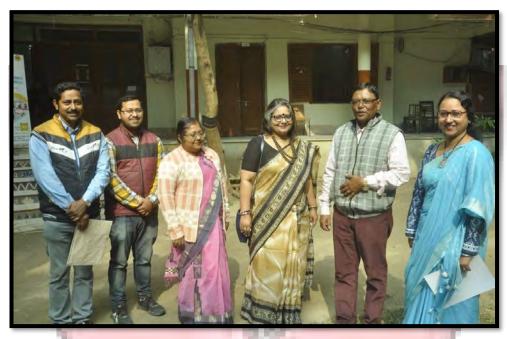

# Photographs of the Event- UDAAN' 24 organised at Rani Birla Girls' College held on 11.01.2024

The Principal, Dr. S<mark>rabanti Bhattacharya, IQAC Coordinator, Ms. Sushm</mark>ita Das of Rani Birla Girls' College with the Chief Guest and Guest of Honour lighting the lamp for the event, UDAAN'

The Principal, Dr. Srabanti Bhattacharya, NAAC Joint Coordinator and Convener of Career Counselling and Placement Cell, Dr. Sarmila Paul with the Chief Guest and Guest of Honour at the College ground where Companies put up their stalls for the event, UDAAN' 24.