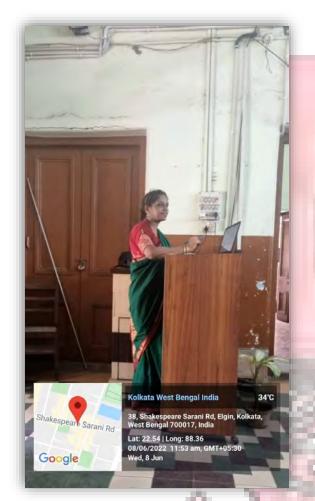

Activity details between Vidyasagar College for Women and Rani Birla Girls' College Effective Date of Academic Linkage- 24.06.2023 **Event:** Faculty Exchange Programme Dates: 30.06.2023 Participant: Mr. Shoubonik Bala, Assistant Professor, Department of Geography, Vidyasagar College for Women

#### Screenshot of the Online Class as a part of Faculty Exchange Programme held on 30.06.2024

Mr. Shoubonik Bala, Assistant Professor, Department of Geography, Vidyasagar Women's College conducted an online class on Soil Erosion and Conservation on 30.06.2023 as a part of Faculty Exchange Programme between the two colleges.