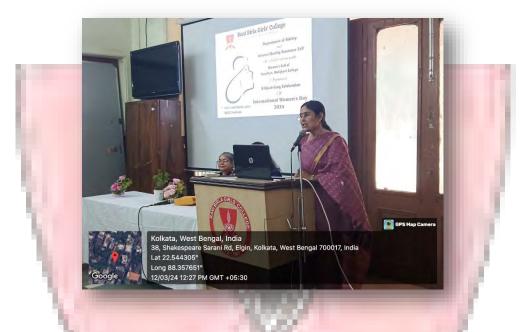

| Oh 13/24                              |
| 19      | Shamistha Mukherjee        | Pom 11.3.24                           |
| 20      | ARUSIST CAMA               | St 11.3-14                            |
| 21      | Suranda Wilter Roy         | 12/24                                 |
| 22      | Kalpanahis was             | 11 31 24                              |
| 23      | Nameli Sith                | N-Sulta 11/3/24                       |
| 24      | KEYA DUTTA                 | Rosuita 11.3.24                       |
| 25      | SARMILA PAUL               | Ams 11.03.2024                        |



### FLYER OF THE EVENT- WHY $8^{TH}$ MARCH IS RELEVANT TODAY? HELD ON 12.03.2024



## PHOTOGRAPHS OF THE EVENT- WHY 8<sup>TH</sup> MARCH IS RELEVANT TODAY? HELD ON 12.03.2024



The Principal of Rani Birla Girls' College, Dr. Srabanti Bhattacharya delivering her inaugural speech on the Seminar on 'Why 8<sup>th</sup> March is Relevant Today?'



Faculties and students of Rani Birla Girls' College attending the Seminar at the College Auditorium

## PHOTOGRAPHS OF THE EVENT- WHY 8<sup>TH</sup> MARCH IS RELEVANT TODAY? HELD ON 12.03.2024



One of the speakers giving her deliberation on the Seminar on 'Why 8th March is Relevant Today?'



The keynote speaker, Dr. Saswati Ghosh addressing the audience at the Seminar on 'Why 8<sup>th</sup> March is Relevant Today?'



#### 38, Shakespeare Sarani, Kolkata - 17

### Attendance Sheet

Name of the Event: International armen's Day (DI Sasurali Cohosh lector)

Date of the Event: 12/09/2011. Venue: Auditorium

Organised By H