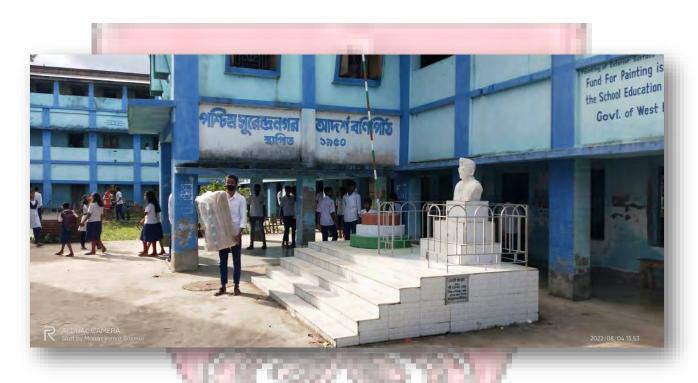

# Photographs of the Event- UDAAN' 24 organised at Rani Birla Girls' College held on 11.01.2024

The Principal, Dr. S<mark>rabanti Bhattacharya, IQAC Coordinator, Ms. Sushm</mark>ita Das of Rani Birla Girls' College with the Chief Guest and Guest of Honour lighting the lamp for the event, UDAAN'

The Principal, Dr. Srabanti Bhattacharya, NAAC Joint Coordinator and Convener of Career Counselling and Placement Cell, Dr. Sarmila Paul with the Chief Guest and Guest of Honour at the College ground where Companies put up their stalls for the event, UDAAN' 24.