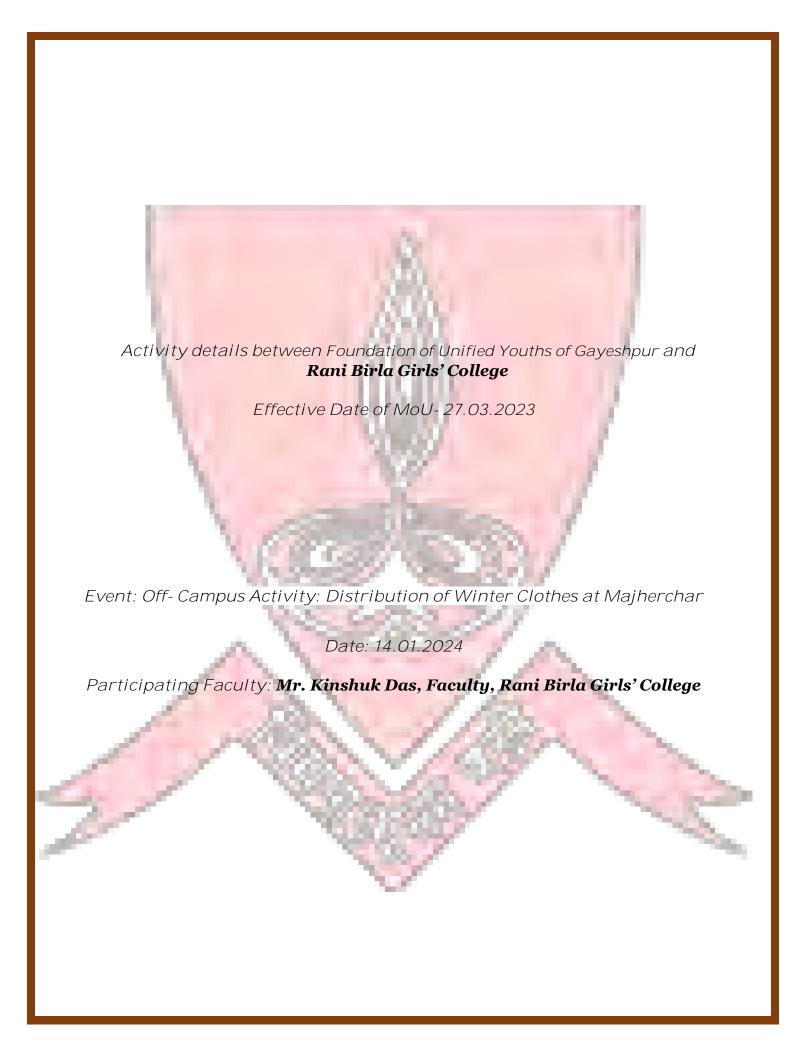

' College with the inmates of Angel Residence



 $Faculties\ and\ students\ of\ Rani\ Birla\ Girls' College\ with\ the\ inmates\ of\ Angel\ Residence$ 



### FLYER OF THE EVENT- WINTER CLOTHES DONATION DRIVE HELD FROM 02.01.2024- 08.01.2024



## PHOTOGRAPHS OF THE EVENT- WINTER CLOTHES DONATION DRIVE HELD FROM 02.01.2024- 08.01.2024



Faculties, members of social service sub committee, students, members of UDYOG with the collected items from the Winter Clothes Donation Drive



Faculties, members of social service sub committee, students, members of UDYOG with the collected items from the Winter Clothes Donation Drive

## PHOTOGRAPH OF THE EVENT- WINTER CLOTHES DONATION DRIVE HELD FROM 02.01.2024- 08.01.2024



Collected Winter Clothes from the Winter Clothes Donation Drive Programme



# PHOTOGRAPHS OF THE EVENT- OFF CAMPUS ACTIVITY: DISTRIBUTION OF WINTER CLOTHES AT MAJHERCHAR

HELD ON 14.01.2024



Mr. Kinshuk Das along with the members of UDYOG at Majherchar on the occasion of Winter Clothes Distribution Programme



Mr. Kinshuk **Das, faculty of Rani Birla Girls' College distributing** the Winter Clothes at Majhercha

# PHOTOGRAPHS OF THE EVENT- OFF CAMPUS ACTIVITY: DISTRIBUTION OF WINTER CLOTHES AT MAJHERCHAR

HELD ON 14.01.2024



Members of UDYOG distributing Winter Clothes at Majherchar



Mr. Kinshuk Das, faculty, Rani Birla Girls' College along with the members of UDYOG busy distributing winter clothes at Majherchar





The following Internship Certificate from VENTWELL CORPORATION has been authenticated by the Principal,

Rani Birla Girls' College

Authenti