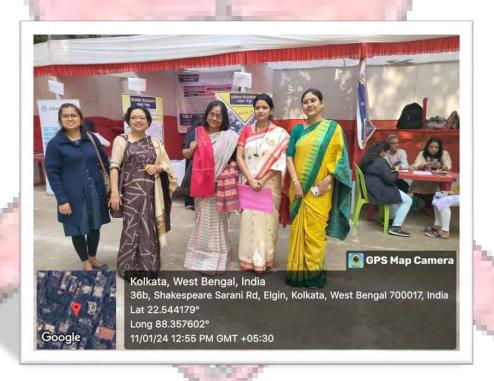

The Principal, Dr. Srabanti Bhattacharya, NAAC Joint Coordinator and Convener of Career Counselling and Placement Cell, Dr. Sarmila Paul with the Chief Guest and Guest of Honour at the College ground where Companies put up their stalls for the event, UDAAN' 24.