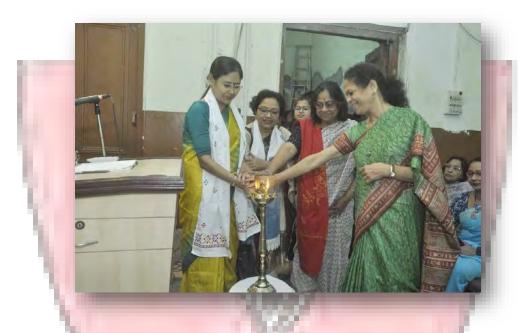

# Photographs of the Event- UDAAN' 24 organised at Rani Birla Girls' College held on 11.01.2024

The Principal, Dr. S<mark>rabanti Bhattacharya, IQAC Coordinator, Ms. Sushm</mark>ita Das of Rani Birla Girls' College with the Chief Guest and Guest of Honour lighting the lamp for the event, UDAAN'