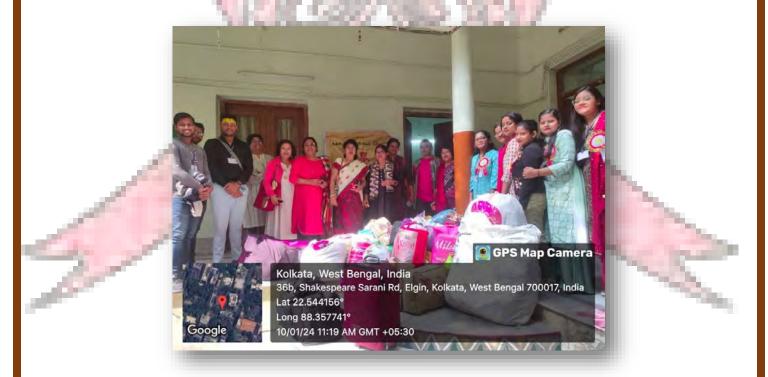

inmates o</mark>f Angel Residence.



Students of Rani Birla Girls' College with the inmates of Angel Residence

# **PHOTOGRAPHS OF THE EVENT-**: OFF CAMPUS ACTIVITY: VISIT TO THE ANGEL RESIDENCE IN ARVEDIPUR, GAYESHPUR, KALYANI



Members of Social Service Sub-Committee, Faculties and Students of Rani Birla Girls' College with the inmates of Angel Residence



 $Faculties\ and\ students\ of\ Rani\ Birla\ Girls' College\ with\ the\ inmates\ of\ Angel\ Residence$ 



### FLYER OF THE EVENT- WINTER CLOTHES DONATION DRIVE HELD FROM 02.01.2024- 08.01.2024



## PHOTOGRAPHS OF THE EVENT- WINTER CLOTHES DONATION DRIVE HELD FROM 02.01.2024- 08.01.2024



Faculties, members of social service sub committee, students, members of UDYOG with the collected items from the Winter Clothes Donation Drive



Faculties, members of social service sub committee, students, members of UDYOG with the collected items from the Winter Clothes Donation Drive

## PHOTOGRAPH OF THE EVENT- WINTER CLOTHES DONATION DRIVE HELD FROM 02.01.2024- 08.01.2024



Collected Winter Clothes from the Winter Clothes Donation Drive Programme



# PHOTOGRAPHS OF THE EVENT- OFF CAMPUS ACTIVITY: DISTRIBUTION OF WINTER CLOTHES AT MAJHERCHAR

HELD ON 14.01.2024



Mr. Kinshuk Das along with the members of UDYOG at Majherchar on the occasion of Winter Clothes Distribution Programme



Mr. Kinshuk **Das, faculty of Rani Birla Girls' College distributing** the Winter Clothes at Majhercha

# PHOTOGRAPHS OF THE EVENT- OFF CAMPUS ACTIVITY: DISTRIBUTION OF WINTER CLOTHES AT MAJHERCHAR

HELD ON 14.01.2024



Members of UDYOG distri