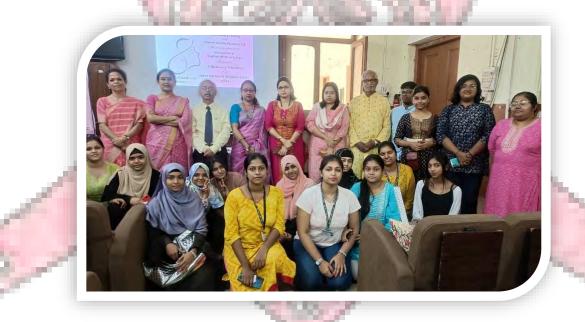

FLYER OF THE EVENT- SEMINAR IN SOME COMMON WOMEN CANCERS IN INDIA HELD ON 11.03.2024



## PHOTOGRAPHSOF THE EVENT- SEMINAR IN SOME COMMON WOMEN CANCERS IN INDIA HELD ON 11.03.2024



NAAC Coordinator of Rani Birla Girls' College, Ms. Pampa Chatterjee on the microphone, the Principal of Rani Birla Girls' College, Dr. Srabanti Bhattacharya along with the Principal of Dumdum Motijheel College welcoming renowned oncologist, Dr. Shankar Nath as the Speaker for the Seminar on 'Some Common Women Cancers in India'.



The Principal of Rani Birla Girls' College delivering the inaugural speech on the Seminar.

## PHOTOGRAPHSOF THE EVENT- SEMINAR IN SOME COMMON WOMEN CANCERS IN INDIA HELD ON 11.03.2024



Dr. Shankar Nath giving his deliberation on the Seminar as the keynote speaker for the Event.



Dr. Shankar Nath with the students, faculties, IQAC Coordinator, NAAC Joint Coordinator and the Principal of Rani Birla Girls' College, Dr. Srabanti Bhattacharya after the end of the Seminar on 'Some Common Women Cancers in India'



38, Shakespeare Sarani, Kolkata - 17

### Attendance Sheet of Participants

Name of the Event: Intelementarial women's Day (The Event Ad 103/224 Venue: AUdito Euron, R. Bine...

Organised By: HIS TOLY DOPLA, RBOIC JOAC, RBGIL Women Cell, Demi Dum Moti Jucel College

| Sl.<br>No. | Name (in Capital)  | Semester | Department | Signature with Date               |
|------------|--------------------|----------|------------|-----------------------------------|
| 1          | ALFIA AHMED        | OF THE   | HISA       | offa Ohmed years                  |
| 2