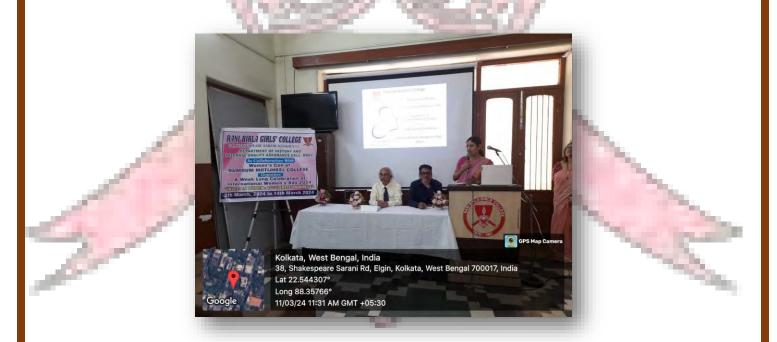

|
|                       | Gram Permeen Sumaiya Bir Sayerd Aniqa Anshad Hafeez. ZOYA MAHEK ALAM Iram Firdosh Tarvi Singh Anamika Mukhenji Ankita Dharz Shabman Surtana Shreya Singh |



## FLYER OF THE EVENT- SEMINAR IN SOME COMMON WOMEN CANCERS IN INDIA HELD ON 11.03.2024



## PHOTOGRAPHSOF THE EVENT- SEMINAR IN SOME COMMON WOMEN CANCERS IN INDIA HELD ON 11.03.2024



NAAC Coordinator of Rani Birla Girls' College, Ms. Pampa Chatterjee on the microphone, the Principal of Rani Birla Girls' College, Dr. Srabanti Bhattacharya along with the Principal of Dumdum Motijheel College welcoming renowned oncologist, Dr. Shankar Nath as the Speaker for the Seminar on 'Some Common Women Cancers in India'.



The Principal of Rani Birla Girls' College delivering the inaugural speech on the Seminar.

## PHOTOGRAPHSOF THE EVENT- SEMINAR IN SOME COMMON WOMEN CANCERS IN INDIA HELD ON 11.03.2024



Dr. Shankar Nath giving his deliberation on the Seminar as the keynote speaker for the Event.



Dr. Shankar Nath with the students, faculties, IQAC Coordinator, NAAC Joint Coordinator and the Principal of Rani Birla Girls' College, Dr. Srabanti Bhattacharya after the end of the Seminar on 'Some Common Women Cancers in India'



38, Shakespeare Sarani, Kolkata - 17

### Attendance Sheet of Participants

Name of the Event: Intelementarial women's Day (The Event Ad 103/224 Venue: AUdito Euron, R. Bine...

Organised By: HIS TOLY DOPLA, RBOIC JOAC, RBGIL Women Cell, Demi Dum Moti Jucel College

| Sl.<br>No.