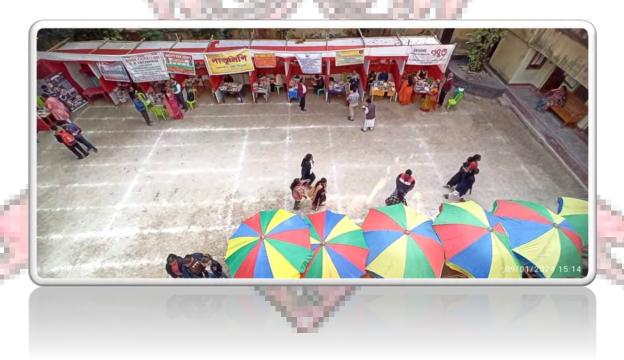

# Photographs of the Event- UDAAN' 24 organised at Rani Birla Girls' College held on 11.01.2024

The Principal, Dr. S<mark>rabanti Bhattacharya, IQAC Coordinator, Ms. Sushm</mark>ita Das of Rani Birla Girls' College with the Chief Guest and Guest of Honour lighting the lamp for the event, UDAAN'

The Principal, Dr. Srabanti Bhattacharya, NAAC Joint Coordinator and Convener of Career Counselling and Placement Cell, Dr. Sarmila Paul with the Chief Guest and Guest of Honour at the College ground where Companies put up their stalls for the event, UDAAN' 24.

# Photographs of the Event- UDAAN' 24 organised at Rani Birla Girls' College held on 11.01.2024

Faculty Volunteers with the NAAC Joint Coordinator and Convener of Career Counselling and Placement Cell of Rani Birla Girls' College, Dr. Sarmila Paul for the event, UDAAN' 24

College ground where different companies have set up their staffs for the event, UDAAN' 24

# Photographs of the Event- UDAAN' 24 organised at Rani Birla Girls' College held on 11.01.2024

Students from Vidyasagar College for Women appearing for the Campus Placement Interview on the event **UDAAN'24** 

Students of different colleges enquiring about different career opportunities from the company stalls set up at the event, **UDAAN' 24** 

Authenticated

Shattachar

Principal
Rani Birla Girls' College
Kolkata - 700017