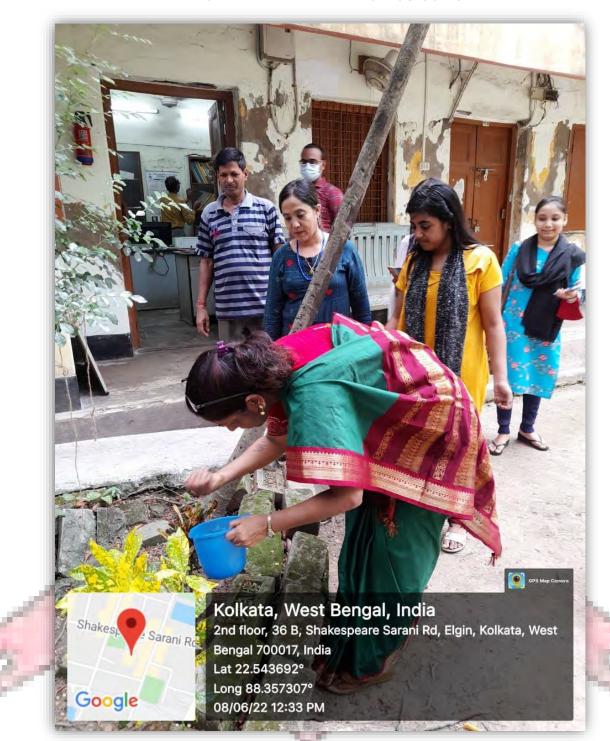

# Photographs of the Event- UDAAN' 24 organised at Rani Birla Girls' College held on 11.01.2024

The Principal, Dr. S<mark>rabanti Bhattacharya, IQAC Coordinator, Ms. Sushm</mark>ita Das of Rani Birla Girls' College with the Chief Guest and Guest of Honour lighting the lamp for the event, UDAAN'

The Principal, Dr. Srabanti Bhattacharya, NAAC Joint Coordinator and Convener of Career Counselling and Placement Cell, Dr. Sarmila Paul with the Chief Guest and Guest of Honour at the College ground where Companies put up their stalls for the event, UDAAN' 24.