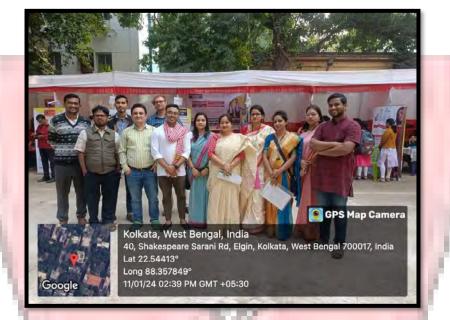

# Photographs of the Event- UDAAN' 24 organised at Rani Birla Girls' College held on 11.01.2024

Faculty Volunteers with the NAAC Joint Coordinator and Convener of Career Counselling and Placement Cell of Rani Birla Girls' College, Dr. Sarmila Paul for the event, UDAAN' 24