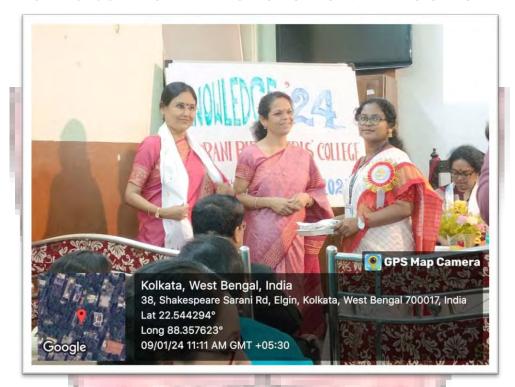

# Photographs of the Event- UDAAN' 24 organised at Rani Birla Girls' College held on 11.01.2024

The Principal, Dr. S<mark>rabanti Bhattacharya, IQAC Coordinator, Ms. Sushm</mark>ita Das of Rani Birla Girls' College with the Chief Guest and Guest of Honour lighting the lamp for the event, UDAAN'

The Principal, Dr. Srabanti Bhattacharya, NAAC Joint Coordinator and Convener of Career Counselling and Placement Cell, Dr. Sarmila Paul with the Chief Guest and Guest of Honour at the College ground where Companies put up their stalls for the event, UDAAN' 24.