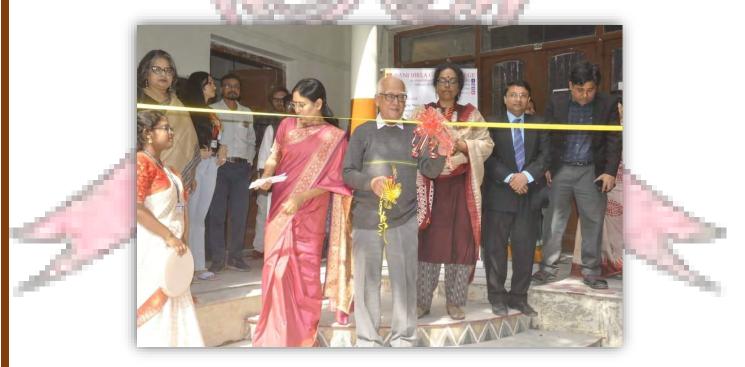

# Photographs of the Event- UDAAN' 24 organised at Rani Birla Girls' College held on 11.01.2024

The Principal, Dr. S<mark>rabanti Bhattacharya, IQAC Coordinator, Ms. Sushm</mark>ita Das of Rani Birla Girls' College with the Chief Guest and Guest of Honour lighting the lamp for the event, UDAAN'

The Principal, Dr. Srabanti Bhattacharya, NAAC Joint Coordinator and Convener of Career Counselling and Placement Cell, Dr. Sarmila Paul with the Chief Guest and Guest of Honour at the College ground where Companies put up their stalls for the event, UDAAN' 24.