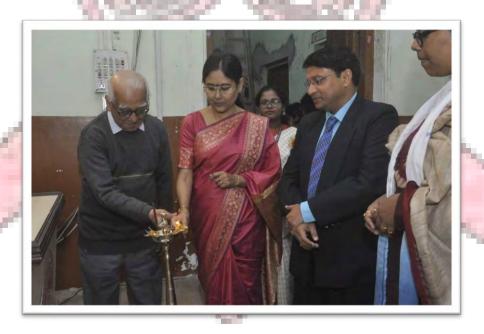

The Principal, Dr. Srabanti Bhattacharya, NAAC Joint Coordinator and Convener of Career Counselling and Placement Cell, Dr. Sarmila Paul with the Chief Guest and Guest of Honour at the College ground where Companies put up their stalls for the event, UDAAN' 24.