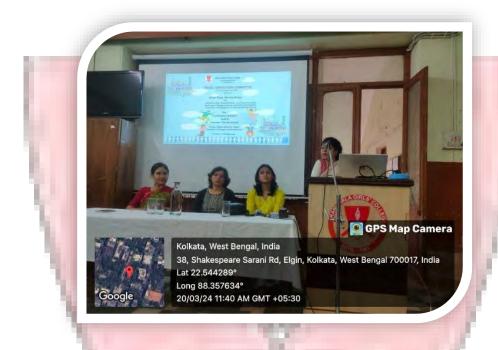

# INVITATION LETTER OF THE EVENT- SPECIAL LECTURE ON PRIDE AND PREJUDICE HELD ON 30.06.2023 AS A PART OF FACULTY EXCHANGE PROGRAMME BETWEEN THE TWO COLLEGES

PHONE: 2287-5509 / 2283-5797

#### RANI BIRLA GIRLS' COLLEGE

38, Shakespeare Sarani Kolkata - 700 017 GOVT. AIDED NAAC ACCREDITED

To,

Sri Kushal Andrew Biswas.

Associate Professor and Head,

Department of English,

Women's Christian College, Kolkata

Date: 27.06.2023

Subject: Invitation for a guest lecture on Pride and Prejudice

Dear Sir,

I am glad to invite you to deliver a special lecture on *Pride and Prejudice* to the students of Semester 4 at the Department of English of our college on 30th June, 2023.

The students of our institution will be immensely enriched from your erudite deliberation if you kindly accept this invitation.

Looking forward to your lecture.

Thanking you in advance.

Warm regards,

Shattacha (Dr. Srabanti Bhattacharya)

Principal

PRINCIPAL Rani Birla Girls' College 38, Shakespeare Sarani Kolkata - 700 017 fereined on final Russon