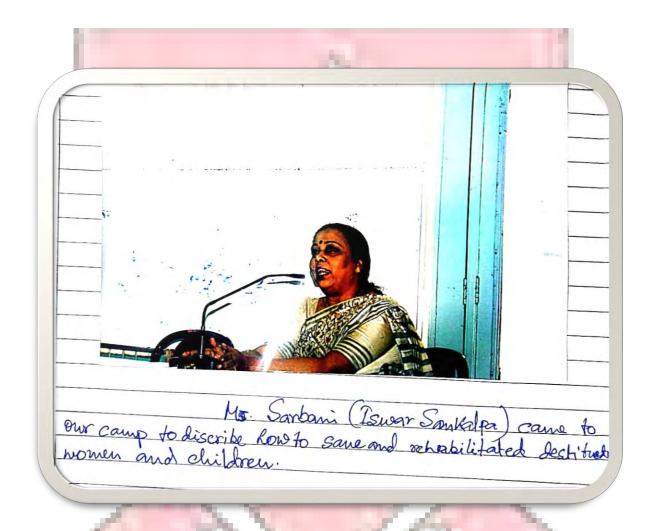

024



# SIR GURUDAS MAHAVIDYALAYA

(Affiliated to University of Calcutta) [Registered under 2(F) & 12(B) of UGC Act] Accredited by NAAC

33/6/1, BiplabiBarin Ghosh Sarani, Muraripukur, Ultadanga, Kolkata – 700 067 Website www.sirgurudasmahavidyalaya.com

Emailprincipal.gurudas@gmail.comPhone 2355 0404 Mobile 94335 60404

#### TO WHOM IT MAY CONCERN

This is to certify that Dr. Keya Dutta, Assistant Professor, Department of History, Rani Birla Girls' College has conducted a special class on Partition of Bengal on 15.01.2024 as a part of the Faculty Exchange Programme between the two institutions.

Sir Gurudas Mahavidyalaya.

Principal Sir Gurudas Mahavidyalaya Kolkata-700067



# PHOTOGRAPHS OF THE EVENT- A SPECIAL TALK ON DESTITUTE CHILDREN AND WOMEN WITH EMPHASIS ON THEIR MENTAL HEALTH



Ms. Sarbani f<mark>rom Iswar S</mark>ankalpa **visi<mark>ted Rani Birla Girls' College for a</mark> s**pecial talk on destitute children and women with emphasis on their mental health.

The following attendance sheet for the event- A
Special Talk on Destitute Children and Women
with Emphasis on Mental Health has been
authenticated by the Principal,

Rani Birla Girls' College

Authenticated

Principal
Rani Birla Girls' College
Kolkata - 700017

# ATTENDANCE OF THE EVENT- A SPECIAL TALK ON DESTITUTE CHILDREN AND WOMEN WITH EMPHASIS ON THEIR MENTAL HEALTH

#### RANI BIRLA GIRLS' COLLEGE 38, SHAKESPEARE SARANI, KOLKATA- 17

#### **ATTENDANCE SHEET FOR STUDENTS**

Event: SPECIAL TALK ON DESTITUTE CHILDREN AND WOMEN WITH EMPHASIS ON THEIR MENTAL HEALTH

#### Date: 08.12.2022.

| SI<br>No. | Na