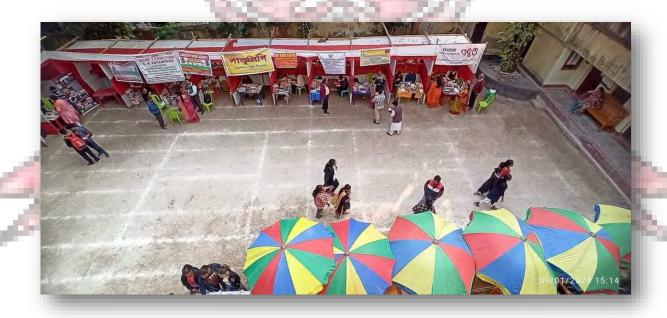

College ground where different companies have set up their staffs for the event, UDAAN' 24