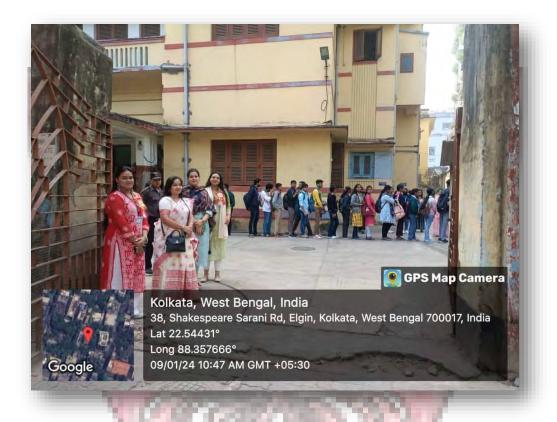

The Principal, Dr. Srabanti Bhattacharya, NAAC Joint Coordinator and Convener of Career Counselling and Placement Cell, Dr. Sarmila Paul with the Chief Guest and Guest of Honour at the College ground where Companies put up their stalls for the event, UDAAN' 24.