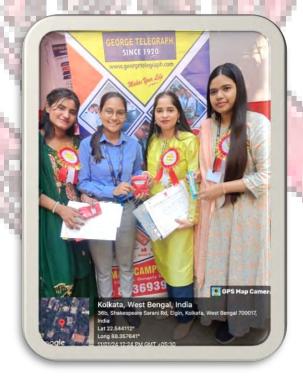

# Photographs of the Event- UDAAN' 24 organised at Rani Birla Girls' College held on 11.01.2024

Students from Vidyasagar College for Women appearing for the Campus Placement Interview on the event **UDAAN'24** 

Students of different colleges enquiring about different career opportunities from the company stalls set up at the event, **UDAAN' 24** 

Authenticated

Shattachar

Principal
Rani Birla Girls' College
Kolkata - 700017