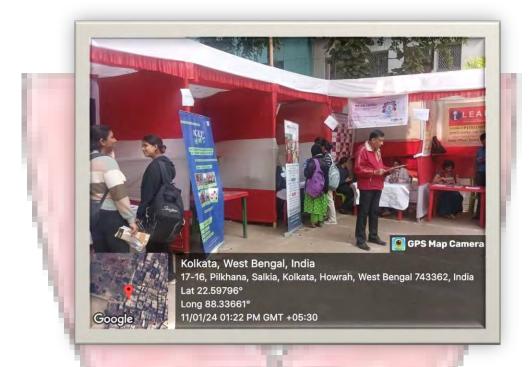

# Photographs of the Event- UDAAN' 24 organised at Rani Birla Girls' College held on 11.01.2024

The Principal, Dr. S<mark>rabanti Bhattacharya, IQAC Coordinator, Ms. Sushm</mark>ita Das of Rani Birla Girls' College with the Chief Guest and Guest of Honour lighting the lamp for the event, UDAAN'

The Principal, Dr. Srabanti Bhattacharya, NAAC Joint Coordinator and Convener of Career Counselling and Placement Cell, Dr. Sarmila Paul with the Chief Guest and Guest of Honour at the College ground where Companies put up their stalls for the event, UDAAN' 24.

# Photographs of the Event- UDAAN' 24 organised at Rani Birla Girls' College held on 11.01.2024

Faculty Volunteers with the NAAC Joint Coordinator and Convener of Career Counselling and Placement Cell of Rani Birla Girls' College, Dr. Sarmila Paul for the event, UDAAN' 24

College ground where different companies have set up their staffs for the event, UDAAN' 24