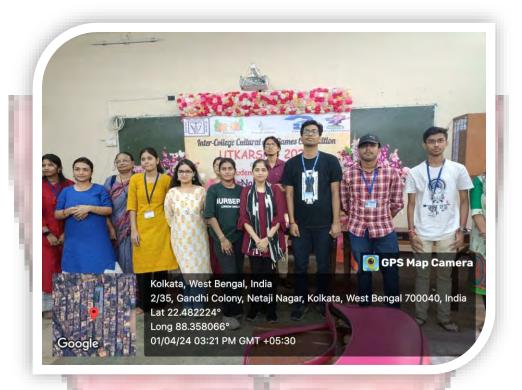

# Photographs of the Event- UDAAN' 24 organised at Rani Birla Girls' College held on 11.01.2024

The Principal, Dr. S<mark>rabanti Bhattacharya, IQAC Coordinator, Ms. Sushm</mark>ita Das of Rani Birla Girls' College with the Chief Guest and Guest of Honour lighting the lamp for the event, UDAAN'

The Principal, Dr. Srabanti Bhattacharya, NAAC Joint Coordinator and Convener of Career Counselling and Placement Cell, Dr. Sarmila Paul with the Chief Guest and Guest of Honour at the College ground where Companies put up their stalls for the event, UDAAN' 24.