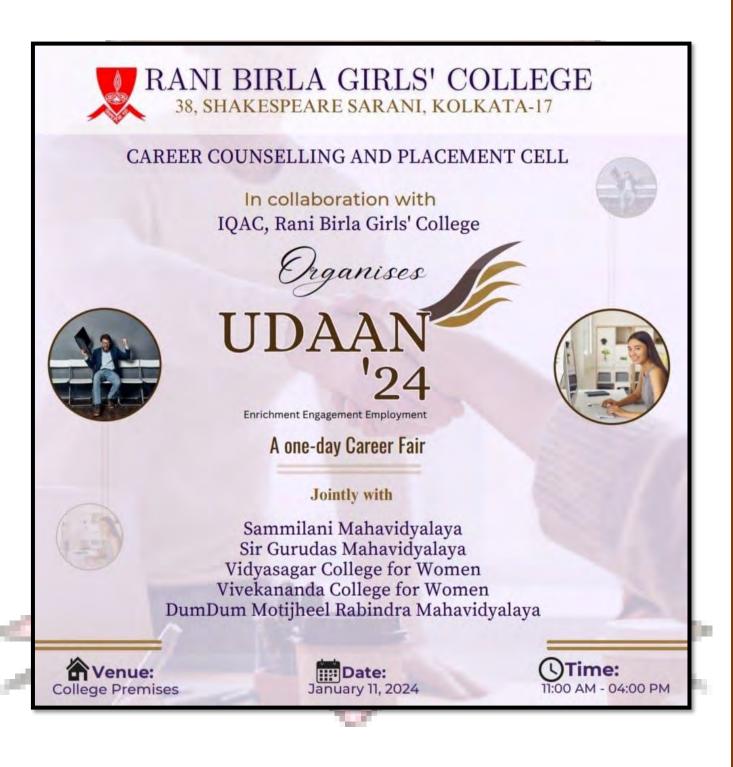

Vidyasagar College For Women Principal VIDYASAGAR COLLEGE FOR WOMEN

Kolkata-700 006

Flyer of the Event- UDAAN' 24 organised at Rani Birla Girls' College held on 11.01.2024