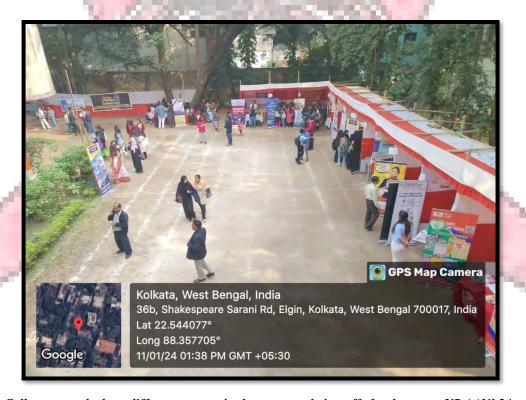

# Photographs of the Event- UDAAN' 24 organised at Rani Birla Girls' College held on 11.01.2024

Faculty Volunteers with the NAAC Joint Coordinator and Convener of Career Counselling and Placement Cell of Rani Birla Girls' College, Dr. Sarmila Paul for the event, UDAAN' 24

College ground where different companies have set up their staffs for the event, UDAAN' 24