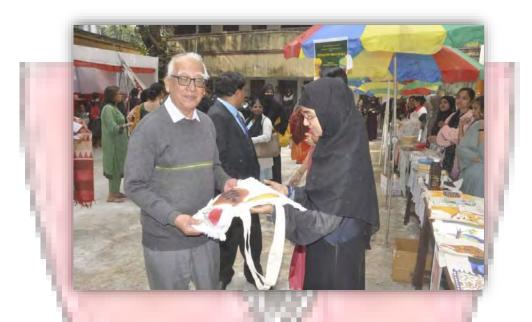

# Photographs of the Event- UDAAN' 24 organised at Rani Birla Girls' College held on 11.01.2024

Students from Vidyasagar College for Women appearing for the Campus Placement Interview on the event **UDAAN'24** 

Students of different colleges enquiring about different career opportunities from the company stalls set up at the event, **UDAAN' 24** 

Authenticated

Shattachar

Principal
Rani Birla Girls' College
Kolkata - 700017