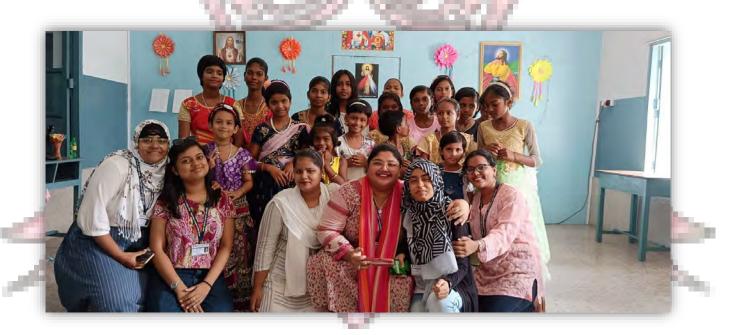

# Photographs of the Event- UDAAN' 24 organised at Rani Birla Girls' College held on 11.01.2024

The Principal, Dr. S<mark>rabanti Bhattacharya, IQAC Coordinator, Ms. Sushm</mark>ita Das of Rani Birla Girls' College with the Chief Guest and Guest of Honour lighting the lamp for the event, UDAAN'

The Principal, Dr. Srabanti Bhattacharya, NAAC Joint Coordinator and Convener of Career Counselling and Placement Cell, Dr. Sarmila Paul with the Chief Guest and Guest of Honour at the College ground where Companies put up their stalls for the event, UDAAN' 24.

# Photographs of the Event- UDAAN' 24 organised at Rani Birla Girls' College held on 11.01.2024

Faculty Volunteers with the NAAC Joint Coordinator and Convener of Career Counselling and Placement Cell of Rani Birla Girls' College, Dr. Sarmila Paul for the event, UDAAN' 24