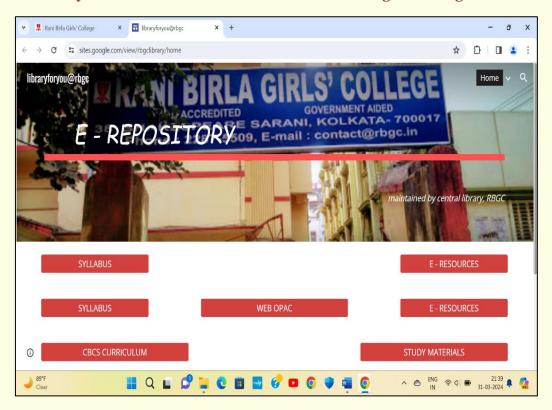

700017

## Section 1. Advanced Technology and Software Facility Provided by the College for Student Use

Image 1 and 2: Use of GPS Machine in Field Study by Students of Geography
Department







**Image 3: GIS Software in Geography Department's Laboratory** 

Image 4 and 5: Use of Advanced Softwares like Corel Photoshop and Corel Draw in Department of Fashion and Apparel Design's Laboratory





4 5

Image 6 to 8: Use of Advanced Softwares like Adobe Audition, Quark Express and Photoshop in Journalism and Mass Communication Department's Laboratory





6 7



#### **Section 2: Use of Online Resources by the Institution**



Image 1: Home Screen of the Institution's N-List Membership. N-List is an Autonomous Inter University Centre of UGC. It Provides Online Teaching- Learning Resources



Image 2: Home Screen of the E Repository of College Library

## Section 3. Use of Online Platforms for Conducting Online Special Lectures, Workshops, Virtual Industry Tours, Webinars, and Online Add on Courses

# Webinar on "NAAC Assessment and Accreditation for Affiliated Colleges: Revised Accreditation Framework", Organised by the IQAC of Rani Birla Girls' College on 30.06.2020.

On 30.06.2020, the IQAC of Rani Birla Girls' College organized a One-day Webinar on the "NAAC Assessment and Accreditation for Affiliated Colleges: Revised Accreditation Framework". The Resource Person was Dr. Sharmila Mitra, Principal of Behala College. The Webinar, held simultaneously on the CISCO- WEBEX platform and YOUTUBE LIVE stream, was a resounding success with participants enthusiastically sharing the