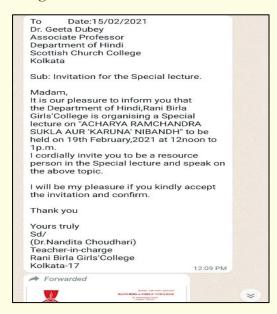

# Special Lecture on "Acharya Ramchandra Sukla aur Karuna Nibandh", Organised by the Hindi Department of Rani Birla Girls' College on 19-02-2021.

On 19.02.2021, the Department of Hindi organised a special lecture on "Acharya Ramchandra Sukla aur Karuna Nibandh". The resource person was Dr. Geeta Dubey, associate professor, Scottish Church College. The lecture was held online on Google Meet.

#### **Image 1. Letter of Invitation**

Image 2. Screenshot of the Lecture cum Attendance Record