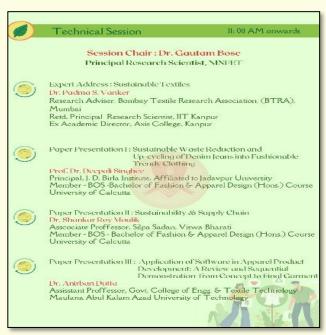

## Section 3. Use of Online Platforms for Conducting Online Special Lectures, Workshops, Virtual Industry Tours, Webinars, and Online Add on Courses

# Webinar on "NAAC Assessment and Accreditation for Affiliated Colleges: Revised Accreditation Framework", Organised by the IQAC of Rani Birla Girls' College on 30.06.2020.

On 30.06.2020, the IQAC of Rani Birla Girls' College organized a One-day Webinar on the "NAAC Assessment and Accreditation for Affiliated Colleges: Revised Accreditation Framework". The Resource Person was Dr. Sharmila Mitra, Principal of Behala College. The Webinar, held simultaneously on the CISCO- WEBEX platform and YOUTUBE LIVE stream, was a resounding success with participants enthusiastically sharing their queries on NAAC.

#### Image 1 and 2: Flyer

1 2