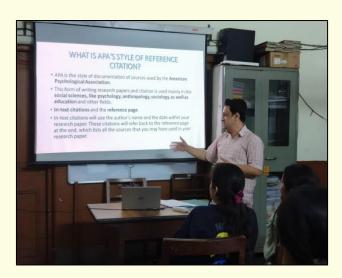

# Five Day Workshop on "MLA 7th Edition: Citation & Plagiarism", Organised by the English Department of Rani Birla Girls' College from 04.04.2021 to 08.04.2021

From 04.04.2021 to 08.04.2021, the department of English organised a five-day workshop on "MLA 7<sup>th</sup> Edition: Citation & Plagiarism". The resource person was Mr. Ritwik Balo, Assistant Professor and faculty member of Rani Birla Girls' College. The Workshop was held online through Google Meet.

**Image 1. Notice** 

Image 2 and 3. Attendance Record

The following students of the Department of English, Rani Birla Girls' College, have attended the Workshop on MLA 7th Edition held from 04/04/21 to 08/04/21 on Google Meet.