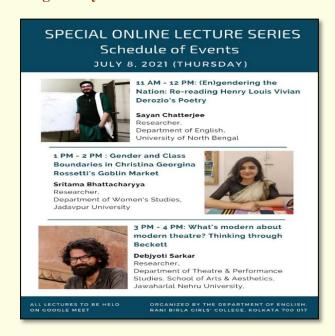

## One Day Special Lecture Series, Organised by the English Department of Rani Birla Girls' College on 08.07.2021.

On 08.07.2021, Department of English, Rani Birla Girls' College, organised an online special lecture series with three eminent speakers analysing different aspects of English literature.

#### **YouTube Links:**

- 1. https://youtu.be/rl5EdfXd1y0?feature=shared
- 2. https://youtu.be/z9e6TFsHxvc?feature=shared
- 3. <a href="https://youtu.be/0xEYKN5BMzs?feature=shared">https://youtu.be/0xEYKN5BMzs?feature=shared</a>

Image 1. Flyer

**Image 2. Attendance Record** 

| Serial no. | Name                  | Department                              | Semeste     |
|------------|-----------------------|-----------------------------------------|-------------|
| 1          | Sourabhi Datta Roy    | ENGA                                    | v           |
| 2          | Alman Firdaus         | ENGA                                    | V           |
| 3          | Ankita Dasgupta       | ENGA                                    | V           |
| 4          | Afreen Iqbal          | ENGA                                    | V           |
| 5          | Sharon Rithika Biswas | ENGA                                    | V           |
| 6          | Zainab Fatima         | ENGA                                    | V           |
| 7          | Tithi Roy             | ENGA                                    | III         |
| 8          | Sunita Behra          | ENGA                                    | III         |
| 9          | Sana Parwez           | ENGA                                    | III         |
| 10         | Sreemanti Samaddar    | ENGA                                    | III         |
| 11         | Fareen Ashraf         | ENGA                                    | III         |
| 12         | Mahmaz Ahmed          | ENGA                                    | III         |
| 13         | Rahmuna Parbin        | ENGA                                    | III         |
| 14         | Jannat Parveen        | ENGA                                    | III         |
| 15         | Batool Shahab         | ENGA                                    | III         |
|            |                       | Ritwik B  HOD  Department  Rani Bila Gi | of English, |