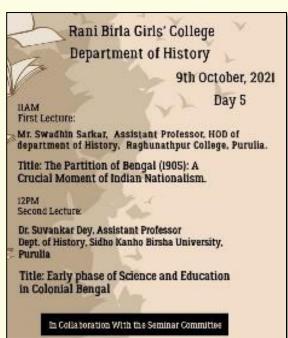

## One Day Special Webinar on "Heritage Management", Organised by the History Department of Rani Birla Girls' College on 20.02.2021.

On 20.02.2021, Department of History, Rani Birla Girls' College organised a webinar on "Heritage Management". The resource person was Dr. Keka Banerjee Adhikari, Curator, Asiatic Society. The webinar was held on Google Meet. The students were given an in depth understanding of the definition of heritage and on the methods of heritage preservation.

Image 2 and 3: Screenshots of the Webinar cum Attendance Record