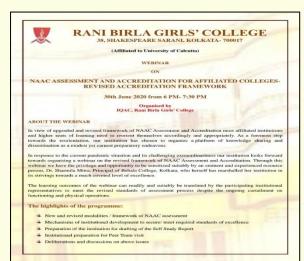

# Webinar on "NAAC Assessment and Accreditation for Affiliated Colleges: Revised Accreditation Framework", Organised by the IQAC of Rani Birla Girls' College on 30.06.2020.

On 30.06.2020, the IQAC of Rani Birla Girls' College organized a One-day Webinar on the "NAAC Assessment and Accreditation for Affiliated Colleges: Revised Accreditation Framework". The Resource Person was Dr. Sharmila Mitra, Principal of Behala College. The Webinar, held simultaneously on the CISCO- WEBEX platform and YOUTUBE LIVE stream, was a resounding success with participants enthusiastically sharing their queries on NAAC.

#### Image 1 and 2: Flyer

1 2