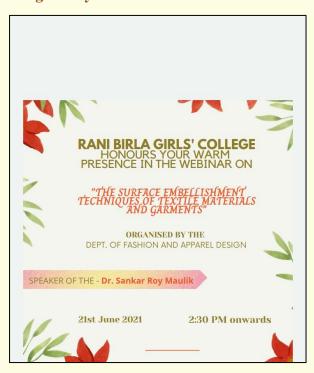

# Workshop on "The Surface Embellishment Techniques of Textile Materials and Garments", Organised by the Fashion and Apparel Design Department, Rani Birla Girls' College on 21.06.2021.

On 21.06.2021, the Department of Fashion and Apparel Design, Rani Birla Girls' College held an online workshop on "Surface Embellishment Techniques of Textile Materials and Garments". The resource person was Dr. Sankar Roy Maulik, Associate Professor, Shilpa Sadan, Visva-Bharati University. The Workshop was held through Google Meet.

**Image 1. Flyer** 

Image 2. Screenshot of the Workshop cum Attendance Record