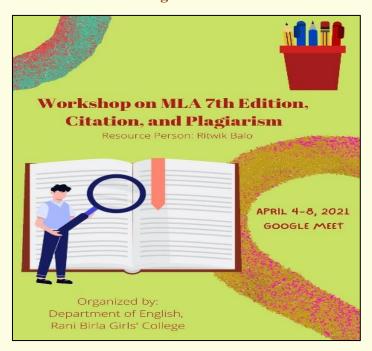

# Five Day Workshop on "MLA 7th Edition: Citation & Plagiarism", Organised by the English Department of Rani Birla Girls' College from 04.04.2021 to 08.04.2021

From 04.04.2021 to 08.04.2021, the department of English organised a five-day workshop on "MLA 7<sup>th</sup> Edition: Citation & Plagiarism". The resource person was Mr. Ritwik Balo, Assistant Professor and faculty member of Rani Birla Girls' College. The Workshop was held online through Google Meet.

**Image 1. Notice** 

Image 2 and 3. Attendance Record

The following students of the Department of English, Rani Birla Girls' College, have attended the Workshop on MLA 7th Edition held from 04/04/21 to 08/04/21 on Google Meet.