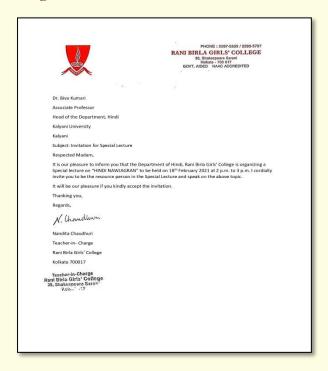

## Special Lecture on "Hindi Navajagaran", Organised by the Hindi Department of Rani Birla Girls' College on 18.02.2021.

On 18.02.2021, the Department of Hindi, Rani Birla Girls' College held an online special lecture on "Hindi Navajagaran" by Dr. Biva Kumari, Associate Professor, Kalyani University.

The lecture was held online through Google Meet.

**Image 1. Letter of Invitation** 

Image 2. Screenshot of the Lecture cum Attendance Record