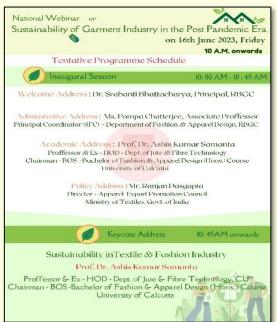

## Section 3. Use of Online Platforms for Conducting Online Special Lectures, Workshops, Virtual Industry Tours, Webinars, and Online Add on Courses

# Webinar on "NAAC Assessment and Accreditation for Affiliated Colleges: Revised Accreditation Framework", Organised by the IQAC of Rani Birla Girls' College on 30.06.2020.

On 30.06.2020, the IQAC of Rani Birla Girls' College organized a One-day Webinar on the "NAAC Assessment and Accreditation for Affiliated Colleges: Revised Accreditation Framework". The Resource Person was Dr. Sharmila Mitra, Principal of Behala College. The Webinar, held simultaneously on the CISCO- WEBEX platform and YOUTUBE LIVE stream, was a resounding success with participants enthusiastically sharing their queries on NAAC.

#### Image 1 and 2: Flyer

1 2