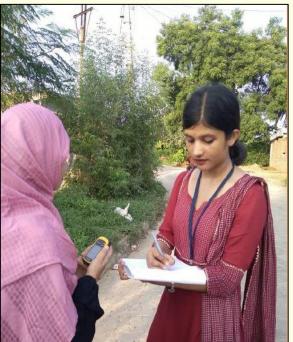

## Section 1. Advanced Technology and Software Facility Provided by the College for Student Use

Image 1 and 2: Use of GPS Machine in Field Study by Students of Geography
Department

**Image 3: GIS Software in Geography Department's Laboratory** 