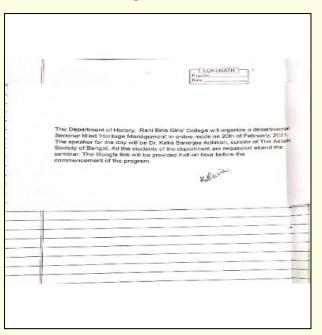

## One Day Special Webinar on "Heritage Management", Organised by the History Department of Rani Birla Girls' College on 20.02.2021.

On 20.02.2021, Department of History, Rani Birla Girls' College organised a webinar on "Heritage Management". The resource person was Dr. Keka Banerjee Adhikari, Curator, Asiatic Society. The webinar was held on Google Meet. The students were given an in depth understanding of the definition of heritage and on the methods of heritage preservation.

Image 2 and 3: Screenshots of the Webinar cum Attendance Record