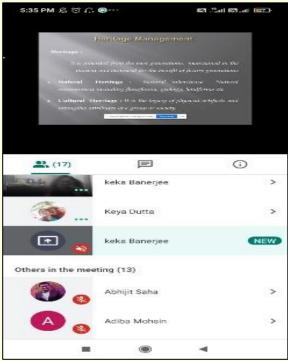

## One Day Special Webinar on "Heritage Management", Organised by the History Department of Rani Birla Girls' College on 20.02.2021.

On 20.02.2021, Department of History, Rani Birla Girls' College organised a webinar on "Heritage Management". The resource person was Dr. Keka Banerjee Adhikari, Curator, Asiatic Society. The webinar was held on Google Meet. The students were given an in depth understanding of the definition of heritage and on the methods of heritage preservation.

Image 2 and 3: Screenshots of the Webinar cum Attendance Record