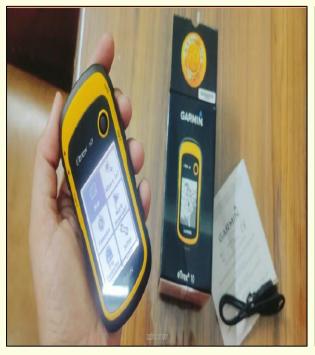

## Section 1. Advanced Technology and Software Facility Provided by the College for Student Use

Image 1 and 2: Use of GPS Machine in Field Study by Students of Geography
Department

**Image 3: GIS Software in Geography Department's Laboratory** 