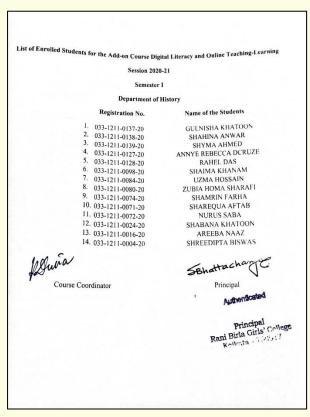

## One Day Special Webinar on "Heritage Management", Organised by the History Department of Rani Birla Girls' College on 20.02.2021.

On 20.02.2021, Department of History, Rani Birla Girls' College organised a webinar on "Heritage Management". The resource person was Dr. Keka Banerjee Adhikari, Curator, Asiatic Society. The webinar was held on Google Meet. The students were given an in depth understanding of the definition of heritage and on the methods of heritage preservation.

Image 2 and 3: Screenshots of the Webinar cum Attendance Record