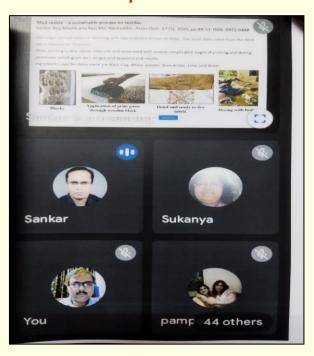

# Workshop on "The Surface Embellishment Techniques of Textile Materials and Garments", Organised by the Fashion and Apparel Design Department, Rani Birla Girls' College on 21.06.2021.

On 21.06.2021, the Department of Fashion and Apparel Design, Rani Birla Girls' College held an online workshop on "Surface Embellishment Techniques of Textile Materials and Garments". The resource person was Dr. Sankar Roy Maulik, Associate Professor, Shilpa Sadan, Visva-Bharati University. The Workshop was held through Google Meet.

**Image 1. Flyer** 

Image 2. Screenshot of the Workshop cum Attendance Record