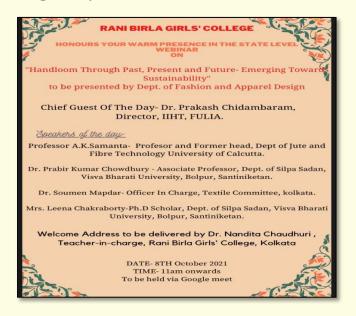

# Webinar on "Prospects of Costume Designing in Today's Perspective", Organised by the Department of Fashion and Apparel Design of Rani Birla Girls' College on 14.06.2021.

On 14.06.2021, the Department of Fashion and Apparel Design, Rani Birla Girls' College held an online Webinar on "Prospects of Costume Designing in Today's Perspective" through Google Meet. The resource person was renowned fashion designer Mr. Abhisek Roy.