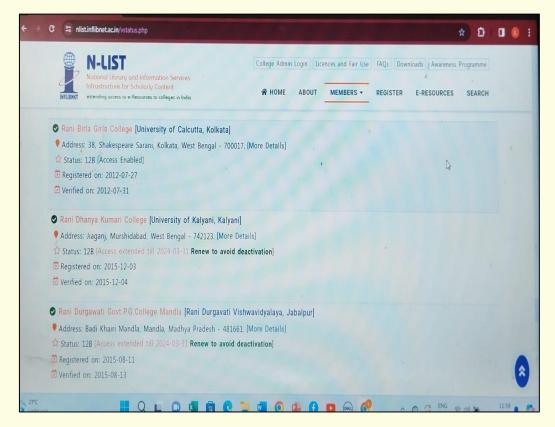

#### **Section 2: Use of Online Resources by the Institution**

Image 1: Home Screen of the Institution's N-List Membership. N-List is an Autonomous Inter University Centre of UGC. It Provides Online Teaching- Learning Resources