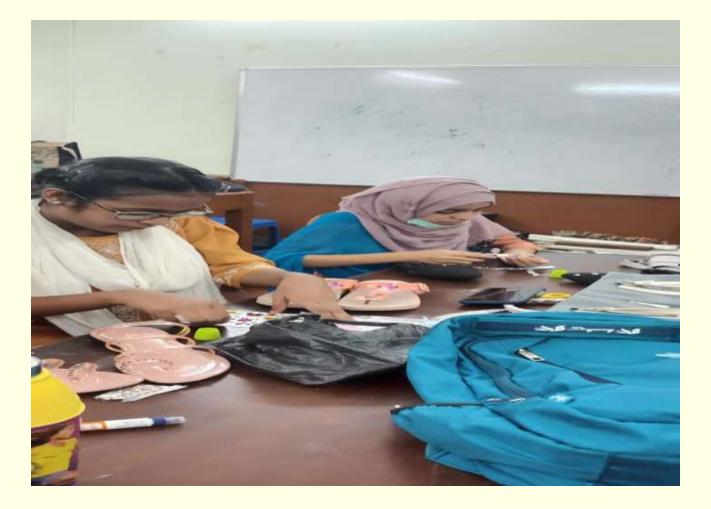

-------------------------|
| COURSE TYPE          | ADD-ON Courses           |
| MODE OF DELIVERY     | :Online mode             |
| COURSE DURATION      | 6 Months                 |
| COURSE COORDINATOR/S | Dr. Sunanda<br>Mutra Bro |

COURSE INSTRUCTOR/S 40Dr: Sumanda Mitra Roy 60Ms.Pubalica Samanta.



RANI BIRLA GIRL'S COLLEGE



il months ± 030 hours)

CLASSES (DAYS AND DURATION)

COURSE CONTENT

<sup>1</sup> Offloeyeing of old accessories by using falmic strips Of Using of Pabric strips to develop jewelleries

#### COURSE OUTOME :

The students on complexion of the mores will be able to design jewellocies using labors stripes. This course for ther tauches the students the recycling of old accessories by using fabric stripes.

STUDENTS OF FASHION AND APPAREL DESIGN DESIGNING PRODUCTS





# LINK TO VALUE ADDED AND SKILL ENHANCEMENTENT COURSES IN THE COLLEGE WEBSITE -

https://www.rbgc.ac.in/skill-enhancement-courses.php

https://www.rbgc.ac.in/add-on-courses.php

# **C)** The Departments Emphasized on Continuous Internal Assessment (CIA)

# SAMPLE

| Department: SOCIOL                         | NAME OF TAXABLE PARTY.                                        |                                   |                      |                              |                                      |
|--------------------------------------------|---------------------------------------------------------------|-----------------------------------|----------------------|------------------------------|--------------------------------------|
|                                            | ocy.