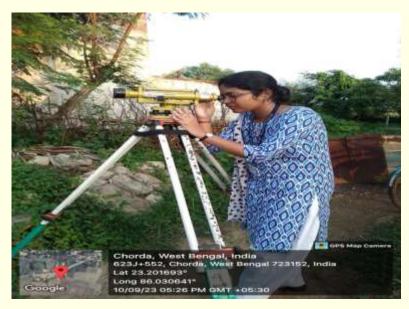

# **D)** Emphasized on Experimental Learning

THE STUDENTS OF DEPT. OF GEOGRAPHY IN HANDS-ON EXPERIENCE SETUP