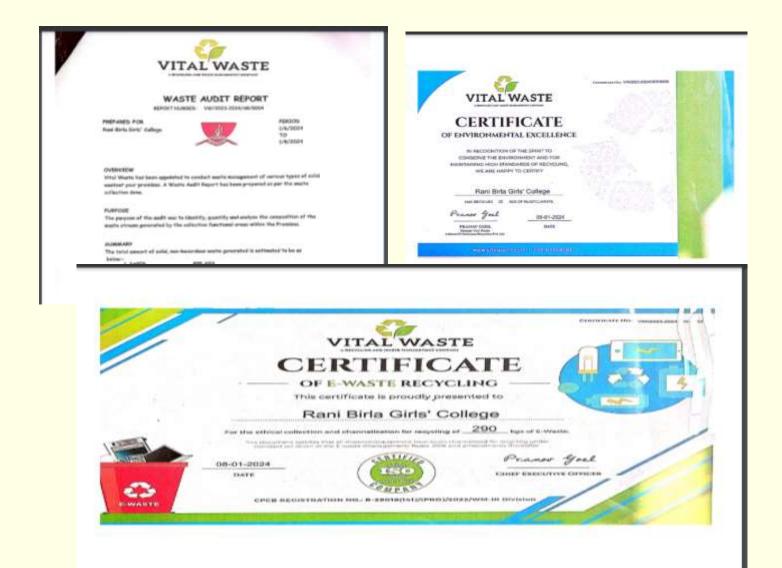

If available, energy-saving lightbulbs and electric appliances should be used to lower energy usage.
- To preserve and enhance the campus's environmental health as well as that of its students and professors, the campus should undergo periodic assessment and green auditing.
- Education-related graffiti featuring phrases and slogans from notable individuals, especially female scientists, might be strategically positioned to motivate students.
- 9. College campuses can install rainwater collection systems.

#### The recommendations mentioned in the Green Audit (2022-23)

Link given in the college website for detailed report: https://www.rbgc.ac.in/Audit-Reports/Green\_Audit\_Report\_2022-23.pdf





The College has taken initiative for managing E-waste and has been certified for the same.





#### The College has initiated the Vermi-Compost System in the compound



<u>Medicinal Plants of different varieties has been planted in the College compound as a part</u> of the wholistic Sustainable Development approach.