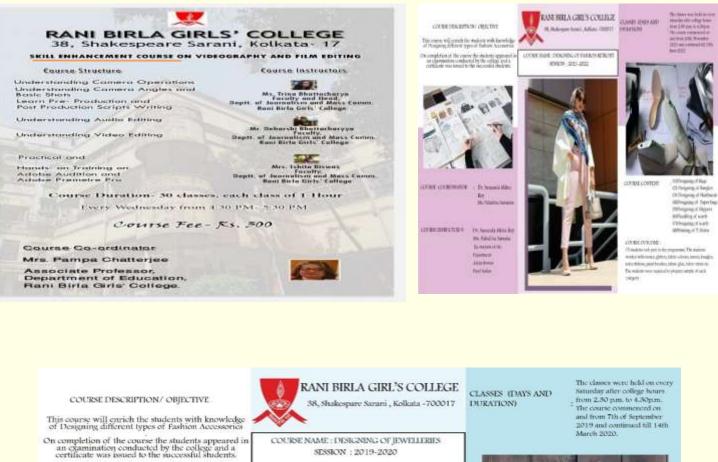

COURSE CONTENT

(1)Designing of Bangles
 (2) Designing of Necklaces
 (3) Designing of Earrings
 (4)Designing of Bracwlets

#### COURSE OUTCOME :

The students were trained to produce the jewelleries by using the tools like thread trimmer, needle, jewellery plus, clamp etc. 20 number of students from various department of the college took part in the programme. The products prepared by the students were show cased in an exhibition after the end of each month at the Department of fashion and Apparel Design COURSE DESCRIPTION / OBJECTIVE: The course will enrich the students with knowlege of recycling of old accessories and using of fabric stripes t develop designs

| DATE OF COMMENCEMEN  | T: 14.01.2021            |
|----------------------|--------------------------|
| COURSE TYPE          | ADD-ON Courses           |
| MODE OF DELIVERY     | :Online mode             |
| COURSE DURATION      | 6 Months                 |
| COURSE COORDINATOR/S | Dr. Sunanda<br>Mutra Bro |

COURSE INSTRUCTOR/S 40Dr: Sumanda Mitra Roy 60Ms.Pubalica Samanta.

RANI BIRLA GIRL'S COLLEGE

il months ± 030 hours)

CLASSES (DAYS AND DURATION)

COURSE CONTENT

<sup>1</sup> Offloeyeing of old accessories by using falmic strips Of Using of Pabric strips to develop jewelleries

#### COURSE OUTOME :

The students on complexion of the mores will be able to design jewellocies using labors stripes. This course for ther tauches the students the recycling of old accessories by using fabric stripes.