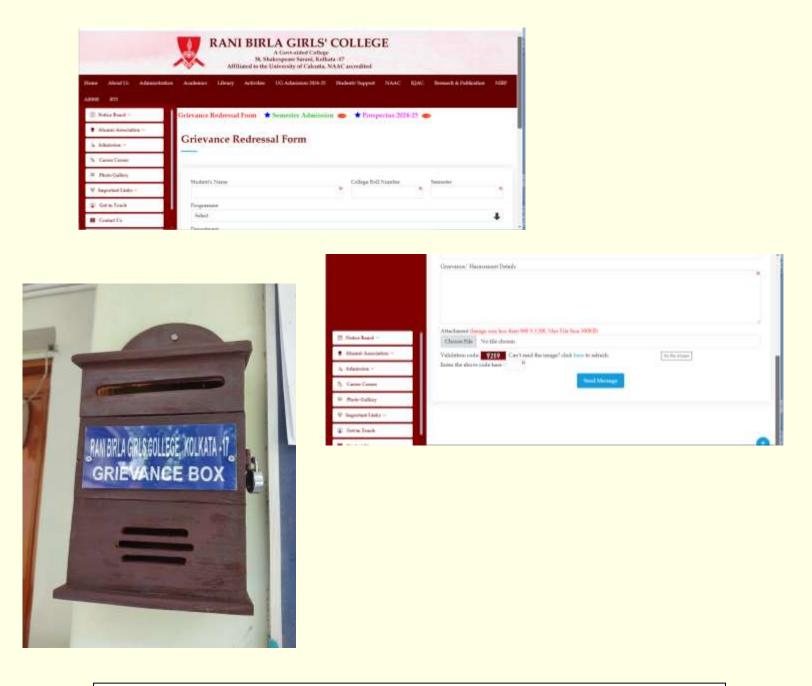

# LINK TO PHOTO GALLERY FOR EXPERIMENTAL LEARNING IN THE COLLEGE WEBSITE -

https://www.rbgc.ac.in/Photo-Gallery.php

E) The College has a robust Feedback Mechanism for addressing Grievances of the students (both Online and Offline).

### LINK TO GRIEVANCE REDRESSAL MECHANISM IN THE COLLEGE WEBSITE-

https://www.rbgc.ac.in/grievance-redressal-form.php

F) everal Departments have organized students' visit to various archives/museums/industry/laboratories/media houses etc.