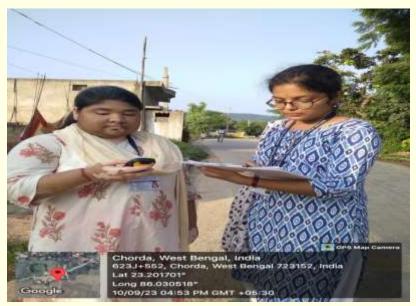

# **D)** Emphasized on Experimental Learning

THE STUDENTS OF DEPT. OF GEOGRAPHY IN HANDS-ON EXPERIENCE SETUP