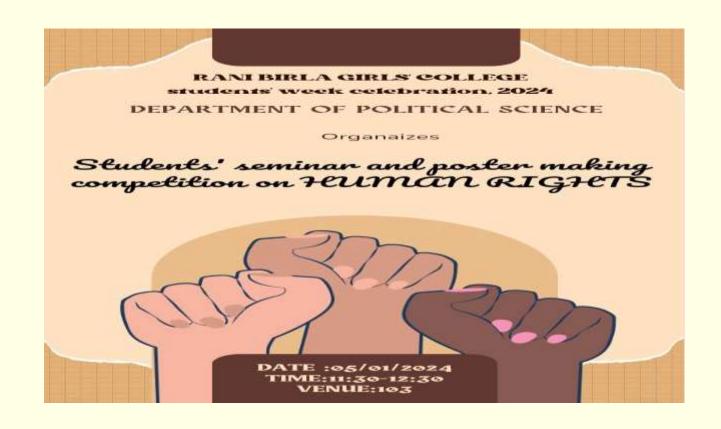

non-teaching staff members.





Administrative Training Programmes organized by the College



### RANI BIRLA GIRLS' COLLEGE

38, Shakespeare Sarani, Kolkata-17

#### Organises

#### A One-day Workshop On

#### ORIENTATION AND TRAINING FOR NAAC ACCREDITATION & PREPARATION OF SSR

By

The Internal Quality Assurance Cell

Date: 16th January, 2024 Time: 10.30am onwards Venue: Auditorium



An Orientation Programme for NAAC Accreditation and Preparation of SSR







An Administrative Training Programme on General Provident Fund and Deposit

#### VII. INSTITUTIONAL VALUES AND BEST PRACTICES

A) The College organized and participated in an Awareness Walk to promote awareness about Gender equality and Gender sensitization.









A Health Screening Camp for staff and students of the College





A Poster Making Competition to raise awareness on Human Rights and Equality





A Special Talk on *Female Reproductive System* organized by the Physical and Mental Wellbeing Cell

#### **Initiatives to Enforce Gender Equity on Campus**

Statutory bodies are instituted by the college (according to UGC Regulations) to address genderrelated grievances of students, faculty and staff. These include an **Internal Complaints Committee**, a **Grievance Redressal Cell** and an **Anti-ragging Cell**. Information regarding the constitution and objectives of these statutory bodies is displayed in the college website and stated in the College Brochure. Further, stakeholders are apprised of the modalities of functioning of these bodies through orientation programmes and signage on the college premi