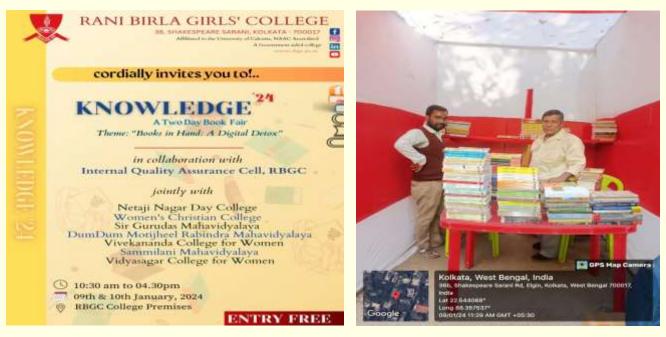

adequate number of desktops in library, laboratories, IQAC room, providing ICT support to students and staff.







# <u>The technical Departments have been upgraded with various software programmes to</u> <u>make the teaching- learning process seamless.</u>



Desktops, Printers, Softwares and Wifi facilities have been setup and upgraded at different places









**B**) The College deployed firefighting facilities in strategic places and has conducted regular fire drills for staff and students.





**FIRE DRILLS** 



C) The College expanded and increased the use of e-resources for the students.





There is an access to all subject related Study materials and Question papers on the erepository.



# D) The College organized Library Exhibition, Book Fair & Career Counseling Fair.



**COLLEGE BOOK FAIR & CAREER FAIR** 



# V. STUDENT SUPPORT AND PROGRESSION

A) The College assisted and encouraged students in applying for various Govt. /Non-Govt. Scholarship schemes.





<u>Teachers as Nodal Officers organized various awareness campaigns and workshops on</u> <u>Scholarships and Eligibility criteria.</u>

LINK TO VARIOUS SCHOLARSHIPS IN THE COLLEGE WEBSITE-

https://www.rbgc.ac.in/scholarships.php

**B)** The College provided ample Career building opportunities to students by conducting numerous Seminars & programs through *Career Counselling and Placement Cell (CCPC)*.



SAMPLE















Seminar on the prospect of Govt. jobs and RICE TALENT SCHOLARSHIP TEST for the students of Rani Birla College



Venue : Rani Birla College Premises DATE : 14<sup>th</sup> De