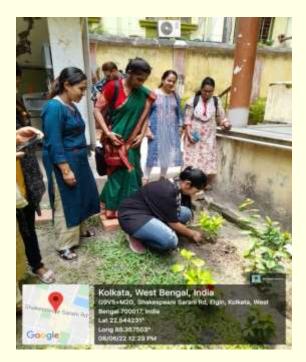

# **D)** Emphasized on Experimental Learning

THE STUDENTS OF DEPT. OF GEOGRAPHY IN HANDS-ON EXPERIENCE SETUP