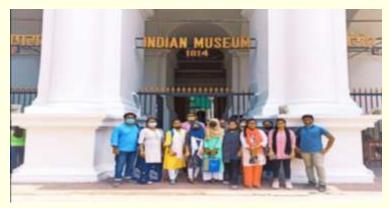

### LINK TO GRIEVANCE REDRESSAL MECHANISM IN THE COLLEGE WEBSITE-

https://www.rbgc.ac.in/grievance-redressal-form.php

F) everal Departments have organized students' visit to various archives/museums/industry/laboratories/media houses etc.

The Dept. of History- Museum Visit

SAMPLE

The Dept. of Geography - Field Visit

The Dept. of History - Visit to State Archives

The BFAD Dept. Industry visit to Vivid Clothing

The Students of Dept. of Hindi visited the Hindi Dainik Media House Kolkata - Chapte Chapte