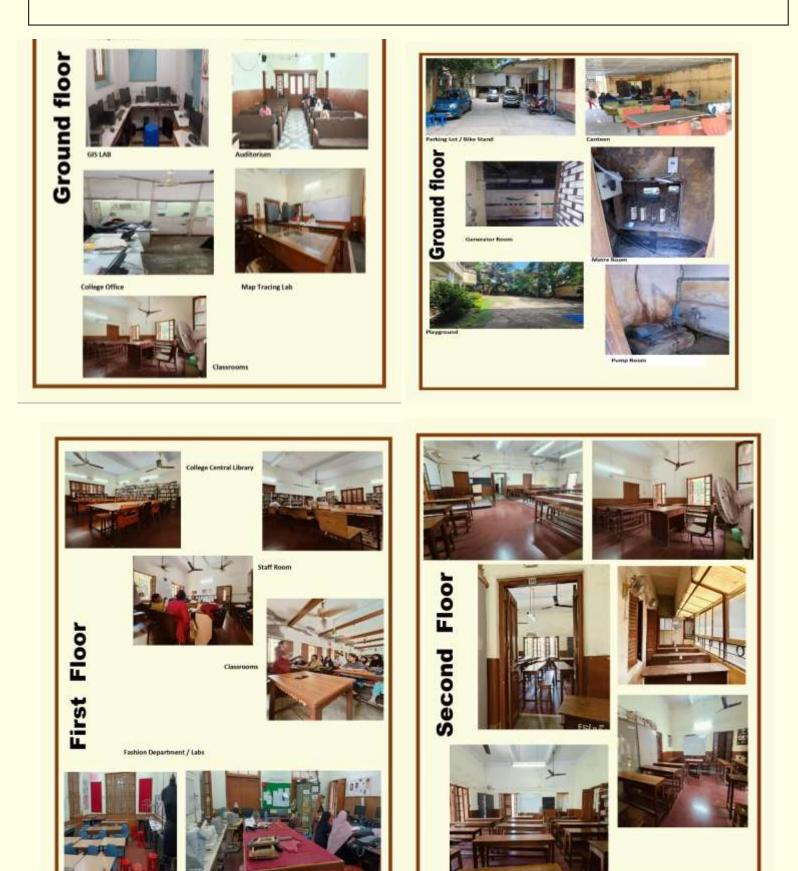

# **D)** Emphasized on Experimental Learning

THE STUDENTS OF DEPT. OF GEOGRAPHY IN HANDS-ON EXPERIENCE SETUP