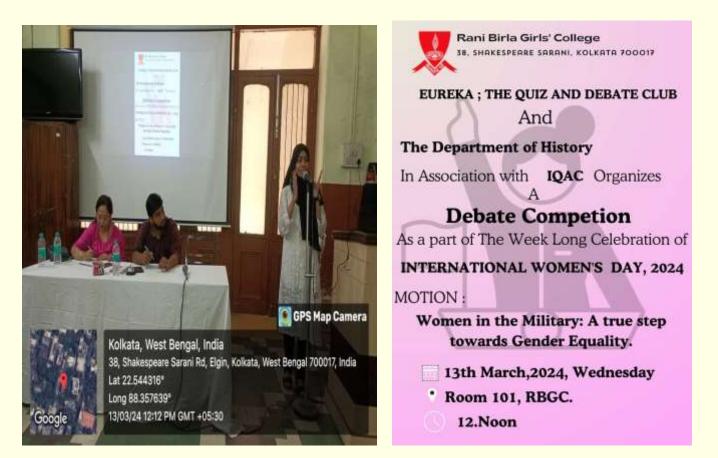

| Executive Committee Member of Indian Public Health Association<br>Kolkata Branch and of Endometricois Society India , Kolkata Branch                                                                                                                             |

**Notice: Formation of Internal Complaints Committee** 



Notice and Minutes of Meeting: Internal Complaints Committee



#### <u>The Electoral Literacy Club organized a Poster Making Competition on the theme-</u> <u>Importance of Voting in India.</u>







#### The Quiz and Debate Club organized a Debate Competition on Gender Equality



An Awareness Programme on General Elections by the Electoral Literacy club

B) The College through Social Service Sub-committee organized various cleanliness drive and adopted a Sustainable Waste Management System



Cleanliness Drive – to make the College Campus Plastic Free.





The College initiated and completed the Green Audit for the college campus for the session 2022-23 and also for the session 2023-24.

Link given in the college website for detailed report: https://www.rbgc.ac.in/Audit-Reports/Green Audit Report 2022-23.pdf



## RECOMMENDATIONS

#### SUGGESTIONS AND RECOMMENDATIONS

Based on observations and resource availability, the auditor makes the following recommendations during a green au