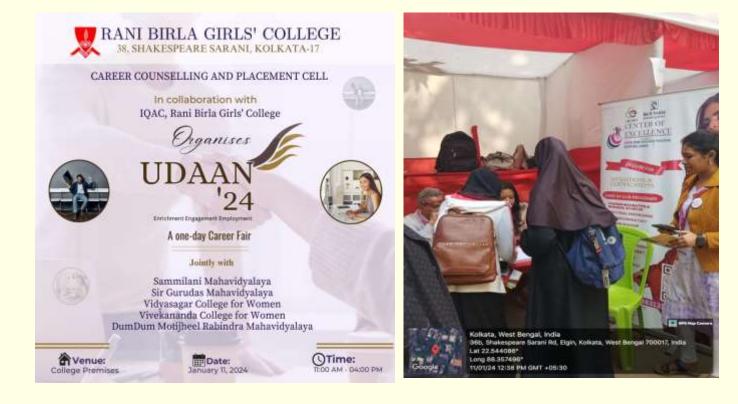

laboratories, IQAC room, providing ICT support to students and staff.







# <u>The technical Departments have been upgraded with various software programmes to</u> <u>make the teaching- learning process seamless.</u>



Desktops, Printers, Softwares and Wifi facilities have been setup and upgraded at different places









**B**) The College deployed firefighting facilities in strategic places and has conducted regular fire drills for staff and students.





**FIRE DRILLS** 



C) The College expanded and increased the use of e-resources for the students.





There is an access to all subject related Study materials and Question papers on the erepository.



# D) The College organized Library Exhibition, Book Fair & Career Counseling Fair.



**COLLEGE BOOK FAIR & CAREER FAIR** 



# V. STUDENT SUPPORT AND PROGRESSION

A) The College assisted and encouraged students in applying for various Govt. /Non-Govt. Scholarship schemes.





<u>Teachers as Nodal Officers organized various awareness campaigns and workshops on</u> <u>Scholarships and Eligibility criteria.</u>

LINK TO VARIOUS SCHOLARSHIPS IN THE COLLEGE WEBSITE-

https://www.rbgc.ac.in/scholarships.php

**B)** The College provided ample Career building opportunities to students by conducting numerous Seminars & programs through *Career Counselling and Placement Cell (CCPC)*.



SAMPLE















Seminar on the prospect of Govt. jobs and RICE TALENT SCHOLARSHIP TEST for the students of Rani Birla College



Venue : Rani Birla College Premises DATE : 14<sup>th</sup> December Time : 1.30 PM- 3.30 PM

Sealdah