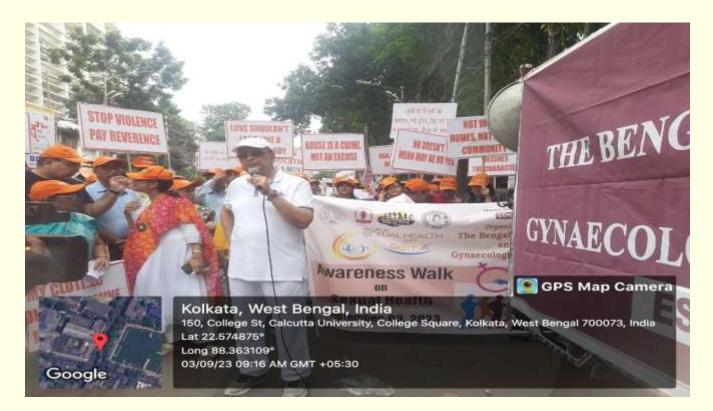

# **D)** Emphasized on Experimental Learning

THE STUDENTS OF DEPT. OF GEOGRAPHY IN HANDS-ON EXPERIENCE SETUP