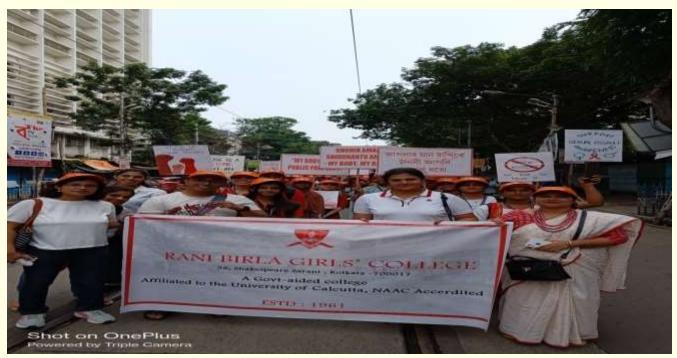

# **D)** Emphasized on Experimental Learning

THE STUDENTS OF DEPT. OF GEOGRAPHY IN HANDS-ON EXPERIENCE SETUP